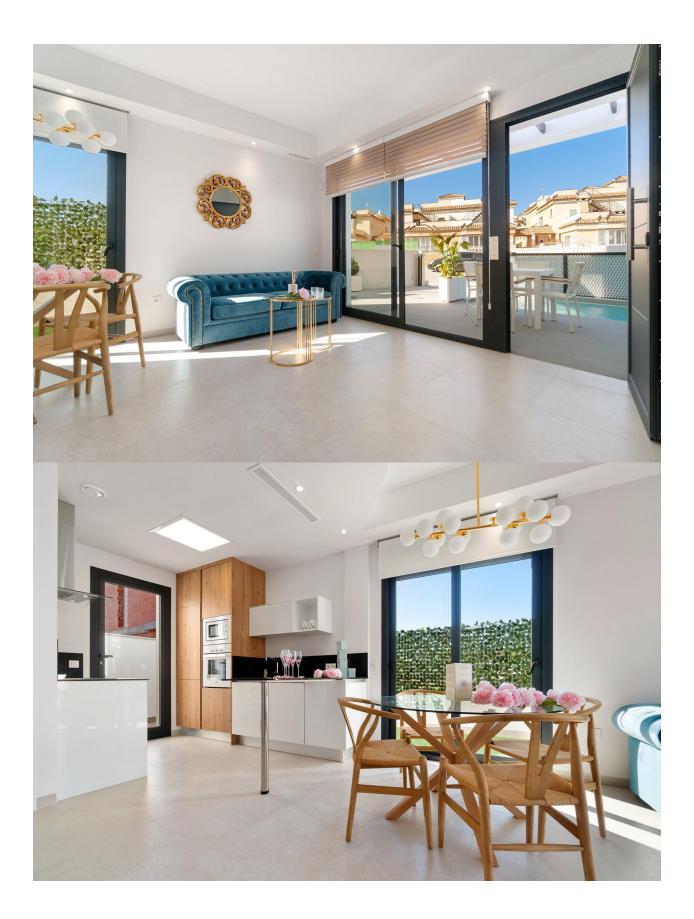

### DESCRIPTION

NEW BUILD VILLAS IN LOS MONTESINOS New construction project located in La Herrada (Los Montesinos), in a privileged location close to the best beaches of Guardamar and with all the amenities offered by a large municipality such as Los Montesinos. This project has 32 villas, some semi-detached on 2 floors and others independent on a single floor, which are delivered with the best equipment, including solarium, bath screens, garden finished with artificial grass of the best quality, decorative gardening elements, and pre-installation for solar panels, electrical socket and door motor for vehicles. Villa has 3 bedrooms, 3 bathrooms, open plan kitchen with lounge, fitted wardrobes, terrace. The typical village of Los Montesinos is strategically located 10 minutes drive from the beaches and leisure of Torrevieja (with all the services of a big city: theatre, 2 hospitals, international schools, etc.), several golf courses and with easy access to the A7 motorway to reach Alicante airport in 20 minutes. In the urbanization there are supermarkets and bars for the daily service, being a rural and quiet environment. The climate of this area guarantees 300 days of sunshine a year with an average