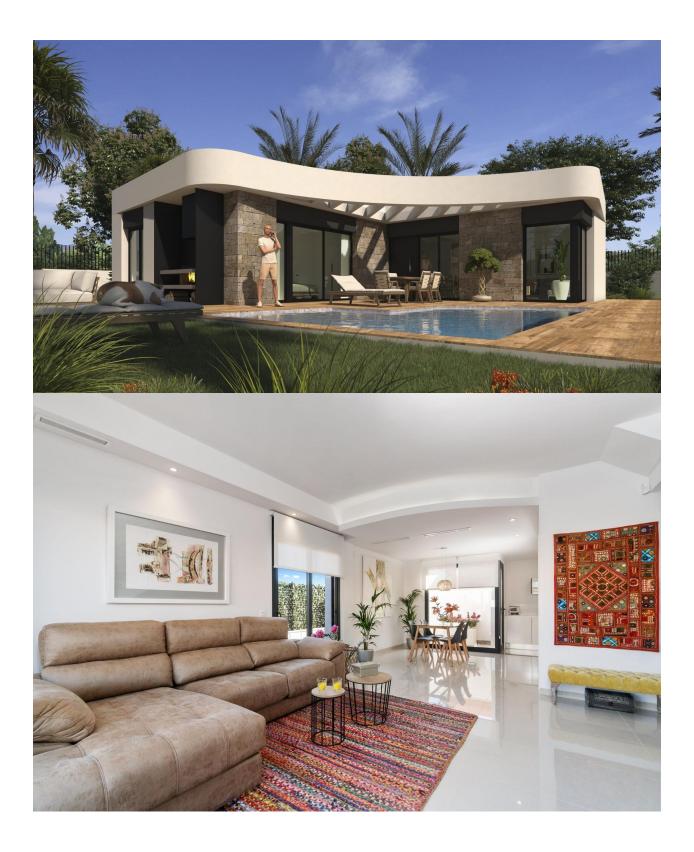

### DESCRIPTION

NEW BUILD VILLAS IN LOS MONTESINOS New construction project located in La Herrada (Los Montesinos), in a privileged location close to the best beaches of Guardamar and with all the amenities offered by a large municipality such as Los Montesinos. This project has 32 villas, some semi-detached on 2 floors and others independent on a single floor, which are delivered with the best equipment, including solarium, bath screens, garden finished with artificial grass of the best quality, decorative gardening elements, and pre-installation for solar panels, electrical socket and door motor for vehicles. Villa has 3 bedrooms, 3 bathrooms, open plan kitchen with lounge, fitted wardrobes, terrace. The typical village of Los Montesinos is strategically located 10 minutes drive from the beaches and leisure of Torrevieja (with all the services of a big city: theatre, 2 hospitals, international schools, etc.), several golf courses and with easy access to the A7 motorway to reach Alicante airport in 20 minutes. In the urbanization there are supermarkets and bars for the daily service, being a rural and quiet environment. The climate of this area guarantees 300 days of sunshine a year with an average