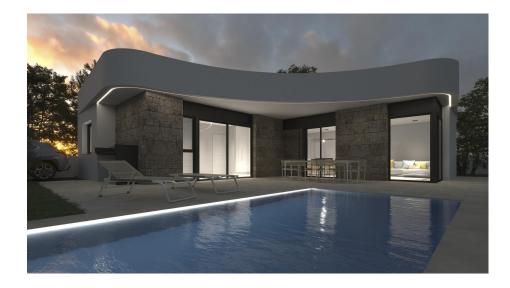

### DESCRIPTION

NEW BUILD VILLAS IN LOS MONTESINOS New construction project located in La Herrada (Los Montesinos), in a privileged location close to the best beaches of Guardamar and with all the amenities offered by a large municipality such as Los Montesinos. This project has 32 villas, some semi-detached on 2 floors and others independent on a single floor, which are delivered with the best equipment, including solarium, bath screens, garden finished with artificial grass of the best quality, decorative gardening elements, and pre-installation for solar panels, electrical socket and door motor for vehicles. Villa has 3 bedrooms, 3 bathrooms, open plan kitchen with lounge, fitted wardrobes, terrace. The typical village of Los Montesinos is strategically located 10 minutes drive from the beaches and leisure of Torrevieja (with all the services of a big city: theatre, 2 hospitals, international schools, etc.), several golf courses and with easy access to the A7 motorway to reach Alicante airport in 20 minutes. In the urbanization there are supermarkets and bars for the daily service, being a rural and quiet environment. The climate of this area guarantees 300 days of sunshine a year with an average