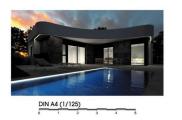

### DESCRIPTION

NEW BUILD VILLAS IN LOS MONTESINOS New construction project located in La Herrada (Los Montesinos), in a privileged location close to the best beaches of Guardamar and with all the amenities offered by a large municipality such as Los Montesinos. This project has 32 villas, some semi-detached on 2 floors and others independent on a single floor, which are delivered with the best equipment, including solarium, bath screens, garden finished with artificial grass of the best quality, decorative gardening elements, and pre-installation for solar panels, electrical socket and door motor for vehicles. Villa has 3 bedrooms, 3 bathrooms, open plan kitchen with lounge, fitted wardrobes, terrace. The typical village of Los Montesinos is strategically located 10 minutes drive from the beaches and leisure of Torrevieja (with all the services of a big city: theatre, 2 hospitals, international schools, etc.), several golf courses and with easy access to the A7 motorway to reach Alicante airport in 20 minutes. In the urbanization there are supermarkets and bars for the daily service, being a rural and quiet environment. The climate of this area guarantees 300 days of sunshine a year with an average

# PROPERTY GALLERY

LAS IMÁGENES SE REFIEREN A SOLUCIONES APROXIMADAS Y NO SON VINCULANTES AL PROYECTO FINAL

PLANTA BAJA

# VIVIENDA UNIFAMILIAR AISLADA PARCELAS 33-34-35-36

 Superficie Construida Planta Baja
 100.15 m²

 Superficie Terraza Semicubierta (50%)
 8.80 m²

 Superficie Solarium (100%)
 37.50 m²

 Superficie Construida TOTAL
 108.95 m²