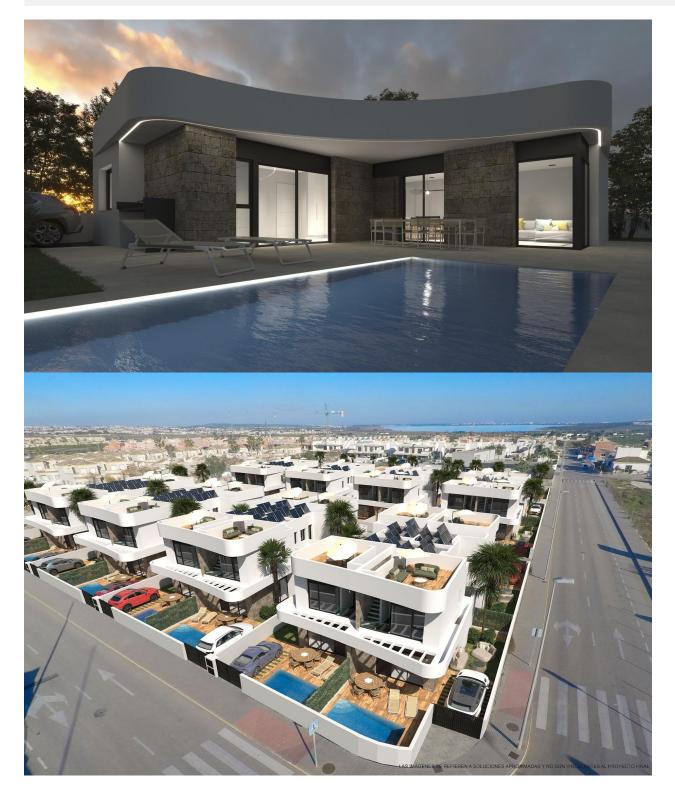

### DESCRIPTION

NEW BUILD VILLAS IN LOS MONTESINOS New construction project located in La Herrada (Los Montesinos), in a privileged location close to the best beaches of Guardamar and with all the amenities offered by a large municipality such as Los Montesinos. This project has 32 villas, some semi-detached on 2 floors and others independent on a single floor, which are delivered with the best equipment, including solarium, bath screens, garden finished with artificial grass of the best quality, decorative gardening elements, and pre-installation for solar panels, electrical socket and door motor for vehicles. Villa has 3 bedrooms, 3 bathrooms, open plan kitchen with lounge, fitted wardrobes, terrace. The typical village of Los Montesinos is strategically located 10 minutes drive from the beaches and leisure of Torrevieja (with all the services of a big city: theatre, 2 hospitals, international schools, etc.), several golf courses and with easy access to the A7 motorway to reach Alicante airport in 20 minutes. In the urbanization there are supermarkets and bars for the daily service, being a rural and quiet environment. The climate of this area guarantees 300 days of sunshine a year with an average

# PROPERTY GALLERY

LAS IMÁGENES SE REFIEREN A SOLUCIONES APROXIMADAS Y NO SON VINCULANTES AL PROYECTO FINAL

PLANTA BAJA