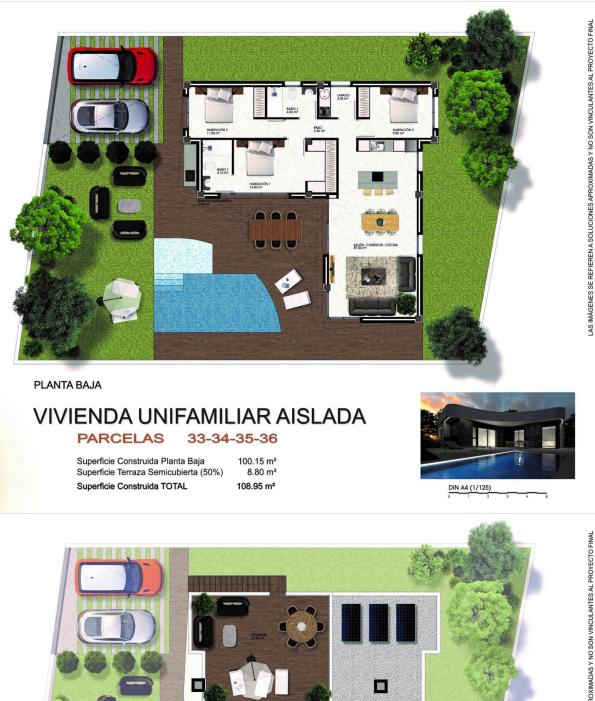

# PROPERTY GALLERY

LAS IMÁGENES SE REFIEREN A SOLUCIONES APROXIMADAS Y NO SON VINCULANTES AL PROYECTO FINAL

PLANTA BAJA

# VIVIENDA UNIFAMILIAR AISLADA PARCELAS 33-34-35-36

 Superficie Construida Planta Baja
 100.15 m²

 Superficie Terraza Semicubierta (50%)
 8.80 m²

 Superficie Solarium (100%)
 37.50 m²

 Superficie Construida TOTAL
 108.95 m²