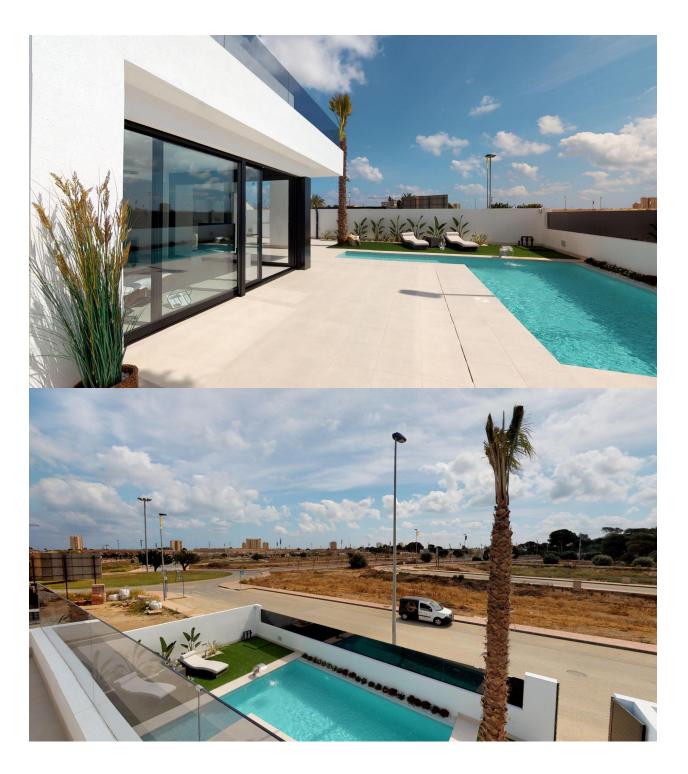

## **DESCRIPTION**

NEW BUILD VILLAS IN SAN PEDRO DEL PINATAR New Build beautiful two level villa have been thoughtfully designed to provide the perfect individual private contemporary living space, featuring double full glass sliding doors that open directly on to a large terrace with private swimming pool enclosed gardens with off road parking. Perfect for living ... This signature villa offesr an oversized generous feel with 3 bedrooms, 4 bathrooms, storage utility room, open plan lounge and dining area, covered terrace, open terraces from the master bedrooms on the first floor, private swimming pool to the front with off road parking and garden area. "SUN ALL DAY" with first floor terraced area to enjoy the sun all day long ... Located in a centralised, established residential area just 10 minutes walk to the beaches in San Pedro del Pinatar. San Pedro del Pinatar's privileged location on the Mar Menor and Mediterranean coastline it attracts those with an interest in sailing and watersports, providing marina mooring and sailing clubs, while the beaches and natural mud baths attract those seeking safe sun, sea and sand. San Pedro del Pinatar has an established community and offers an excellent range of activities, including covered swimming pool and sports facilities, as well as a year round programme of social activities by the pleasant winter weather. The benefits of the mud baths, typical of the region, or the calm waters of the Mar Menor, have favoured the growth of Lo Pagán, which currently has all kind of amenities. In addition, it has an excellent location, just 5 minutes from the Commercial Centre Dos Mares. Murcia/Corvera airport is 30 minutes away and Alicante airport is an hour drive away.