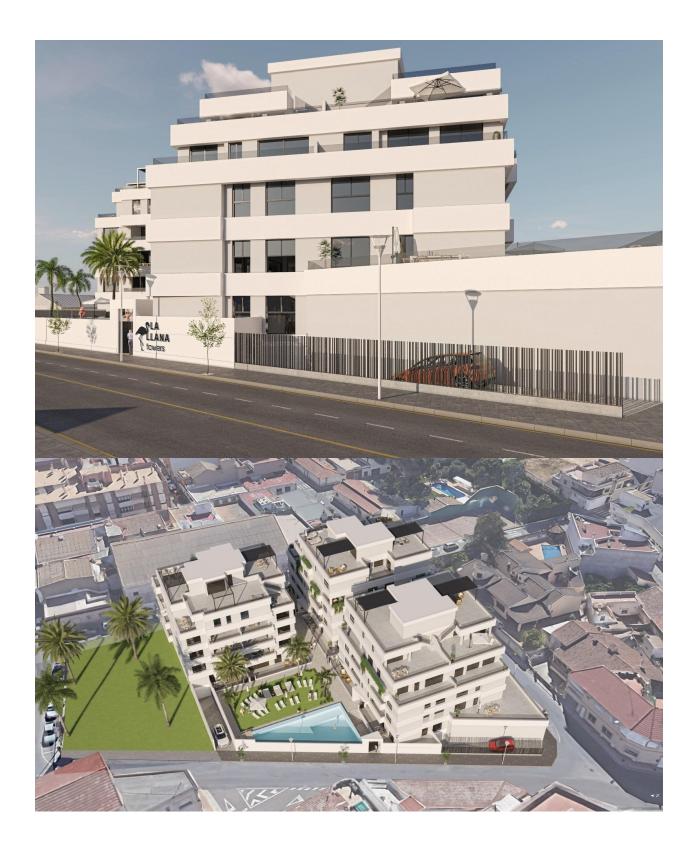

#### DESCRIPTION

REF: # 11422

NEW BUILD RESIDENTIAL IN SAN PEDRO DEL PINATAR New Build residential complex of modern apartments and penthouses in San Pedro Del Pinatar . Apartments and penthouses with 2 and 3 bedrooms, 2 bathrooms, with open plan fully equipped kitchen with white goods -Bosch or Siemens, living area, large terraces, fitted wardrobes, fully equipped bathrooms with underfloor heating, aircon, electric shutters, closed storage, parking space with socket 16 Amp for electric cars. Beautiful communal garden area whit artificial grass and Infinity pool with heat pump. San Pedro del Pinatar's privileged location on the Mar Menor and Mediterranean coastline it attracts those with an interest in sailing and watersports, providing marina mooring and sailing clubs, while the beaches and natural mud baths attract those seeking safe sun, sea and sand. San Pedro del Pinatar has an established community and offers an excellent range of activities, including covered swimming pool and sports facilities, as well as a year round programme of social activities by the pleasant winter weather. The benefits of the mud baths, typical of the

region, or the calm waters of the Mar Menor, have favoured the growth of Lo Pagán, which currently has all kind of amenities. In addition, it has an excellent location, just 5 minutes from the Commercial Centre Dos Mares. Murcia/Corvera airport is 30 minutes away and Alicante airport is an hour drive away.