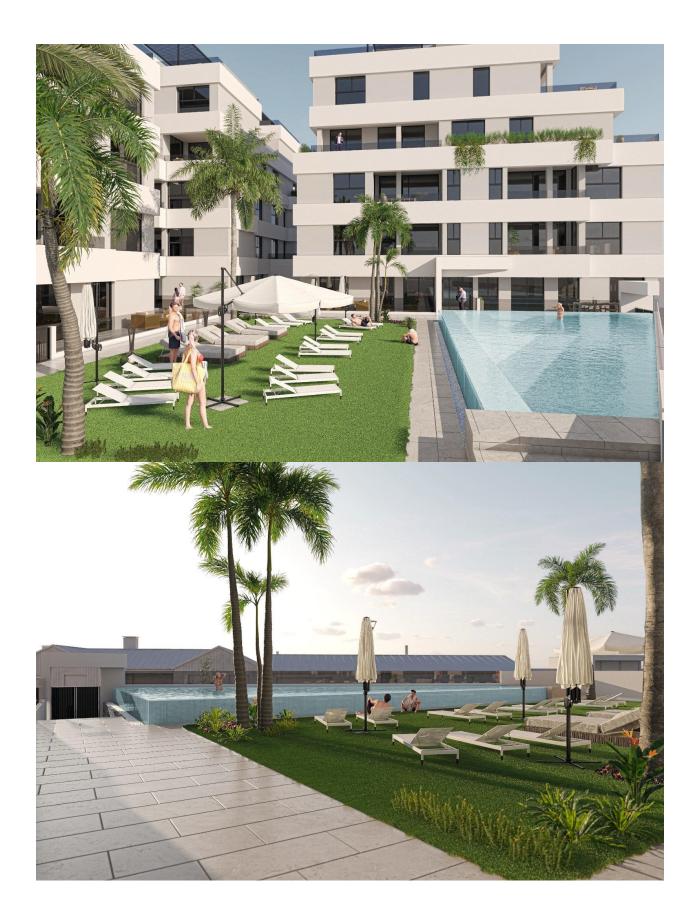

#### DESCRIPTION

REF: # 11422

NEW BUILD RESIDENTIAL IN SAN PEDRO DEL PINATAR New Build residential complex of modern apartments and penthouses in San Pedro Del Pinatar . Apartments and penthouses with 2 and 3 bedrooms, 2 bathrooms, with open plan fully equipped kitchen with white goods -Bosch or Siemens, living area, large terraces, fitted wardrobes, fully equipped bathrooms with underfloor heating, aircon, electric shutters, closed storage, parking space with socket 16 Amp for electric cars. Beautiful communal garden area whit artificial grass and Infinity pool with heat pump. San Pedro del Pinatar's privileged location on the Mar Menor and Mediterranean coastline it attracts those with an interest in sailing and watersports, providing marina mooring and sailing clubs, while the beaches and natural mud baths attract those seeking safe sun, sea and sand. San Pedro del Pinatar has an established community and offers an excellent range of activities, including covered swimming pool and sports facilities, as well as a year round programme of social activities by the pleasant winter weather. The benefits of the mud baths, typical of the