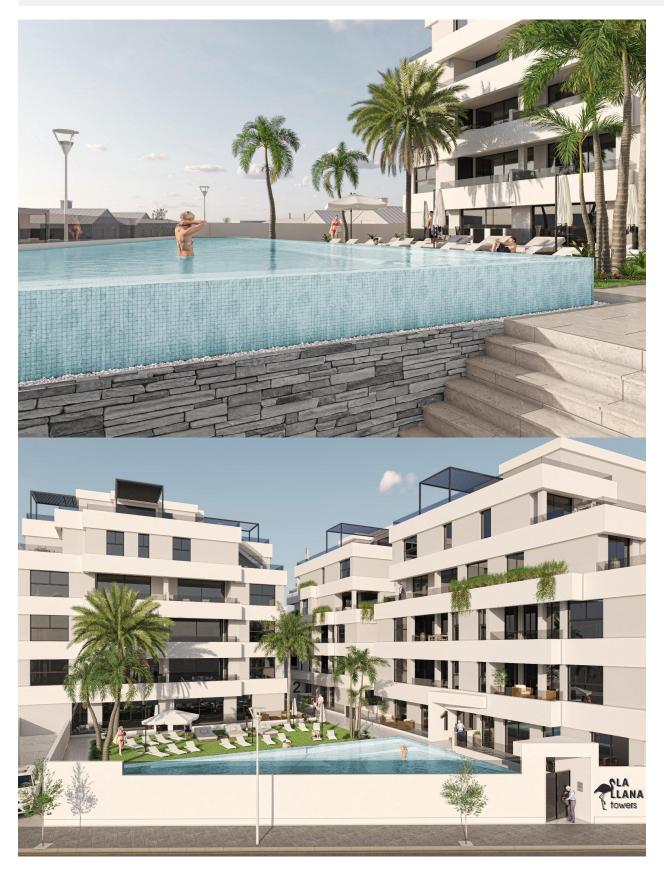

#### DESCRIPTION

REF: # 11422

NEW BUILD RESIDENTIAL IN SAN PEDRO DEL PINATAR New Build residential complex of modern apartments and penthouses in San Pedro Del Pinatar . Apartments and penthouses with 2 and 3 bedrooms, 2 bathrooms, with open plan fully equipped kitchen with white goods -Bosch or Siemens, living area, large terraces, fitted wardrobes, fully equipped bathrooms with underfloor heating, aircon, electric shutters, closed storage, parking space with socket 16 Amp for electric cars. Beautiful communal garden area whit artificial grass and Infinity pool with heat pump. San Pedro del Pinatar's privileged location on the Mar Menor and Mediterranean coastline it attracts those with an interest in sailing and watersports, providing marina mooring and sailing clubs, while the beaches and natural mud baths attract those seeking safe sun, sea and sand. San Pedro del Pinatar has an established community and offers an excellent range of activities, including covered swimming pool and sports facilities, as well as a year round programme of social activities by the pleasant winter weather. The benefits of the mud baths, typical of the