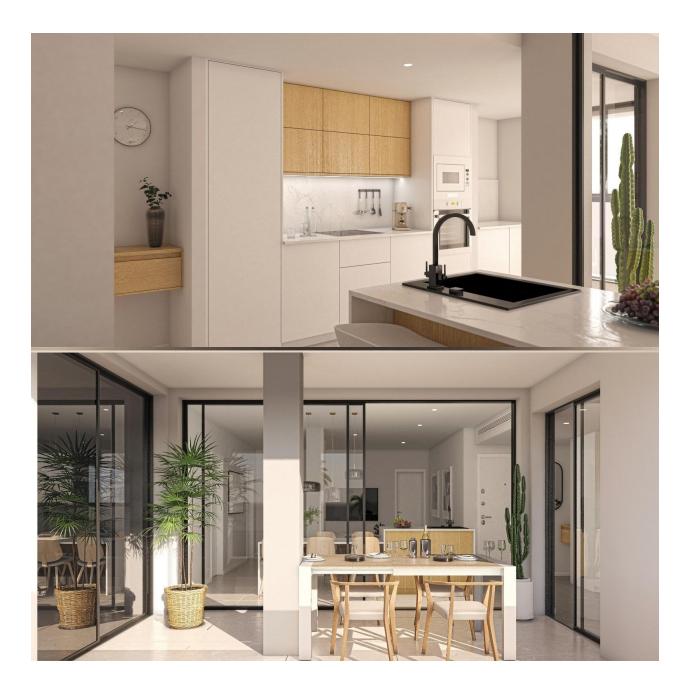

#### DESCRIPTION

REF: # 11422

NEW BUILD RESIDENTIAL IN SAN PEDRO DEL PINATAR New Build residential complex of modern apartments and penthouses in San Pedro Del Pinatar . Apartments and penthouses with 2 and 3 bedrooms, 2 bathrooms, with open plan fully equipped kitchen with white goods -Bosch or Siemens, living area, large terraces, fitted wardrobes, fully equipped bathrooms with underfloor heating, aircon, electric shutters, closed storage, parking space with socket 16 Amp for electric cars. Beautiful communal garden area whit artificial grass and Infinity pool with heat pump. San Pedro del Pinatar's privileged location on the Mar Menor and Mediterranean coastline it attracts those with an interest in sailing and watersports, providing marina mooring and sailing clubs, while the beaches and natural mud baths attract those seeking safe sun, sea and sand. San Pedro del Pinatar has an established community and offers an excellent range of activities, including covered swimming pool and sports facilities, as well as a year round programme of social activities by the pleasant winter weather. The benefits of the mud baths, typical of the