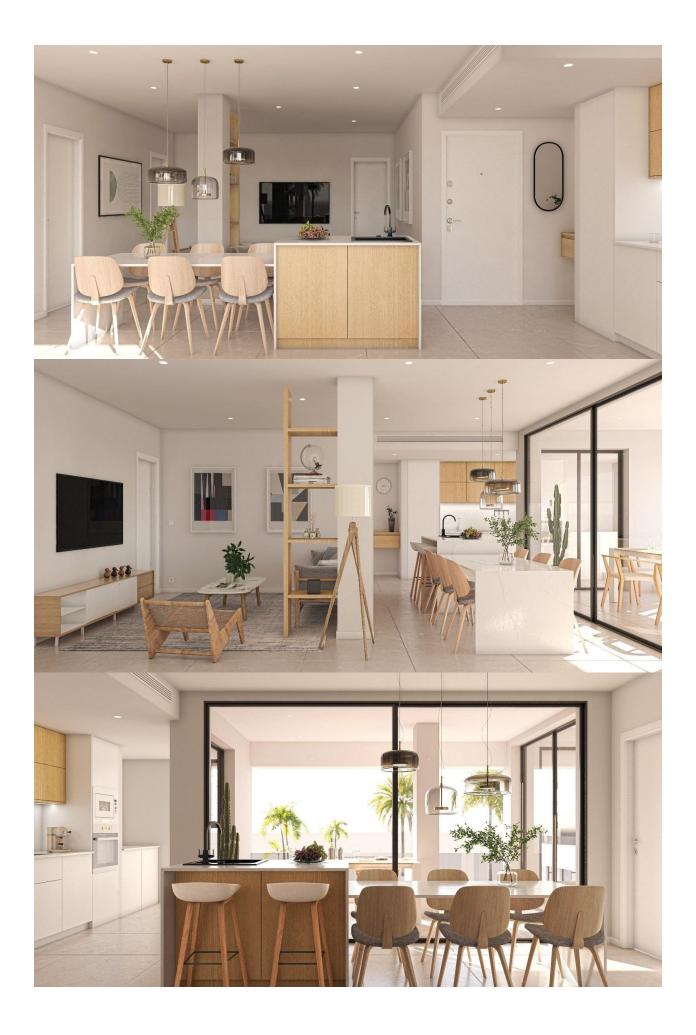

#### DESCRIPTION

REF: # 11422

NEW BUILD RESIDENTIAL IN SAN PEDRO DEL PINATAR New Build residential complex of modern apartments and penthouses in San Pedro Del Pinatar . Apartments and penthouses with 2 and 3 bedrooms, 2 bathrooms, with open plan fully equipped kitchen with white goods -Bosch or Siemens, living area, large terraces, fitted wardrobes, fully equipped bathrooms with underfloor heating, aircon, electric shutters, closed storage, parking space with socket 16 Amp for electric cars. Beautiful communal garden area whit artificial grass and Infinity pool with heat pump. San Pedro del Pinatar's privileged location on the Mar Menor and Mediterranean coastline it attracts those with an interest in sailing and watersports, providing marina mooring and sailing clubs, while the beaches and natural mud baths attract those seeking safe sun, sea and sand. San Pedro del Pinatar has an established community and offers an excellent range of activities, including covered swimming pool and sports facilities, as well as a year round programme of social activities by the pleasant winter weather. The benefits of the mud baths, typical of the