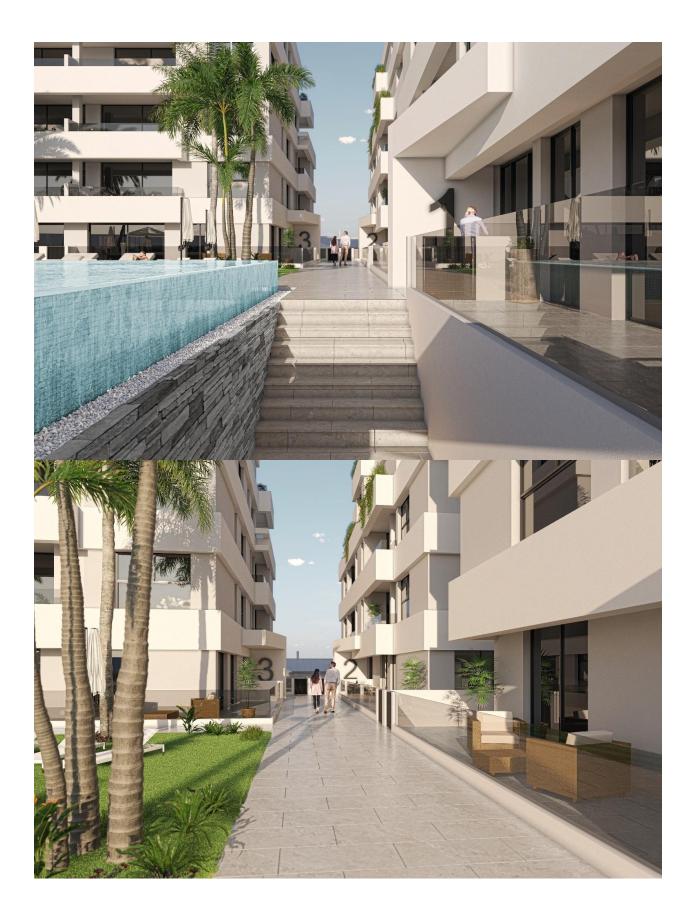

#### DESCRIPTION

REF: # 11422

NEW BUILD RESIDENTIAL IN SAN PEDRO DEL PINATAR New Build residential complex of modern apartments and penthouses in San Pedro Del Pinatar . Apartments and penthouses with 2 and 3 bedrooms, 2 bathrooms, with open plan fully equipped kitchen with white goods -Bosch or Siemens, living area, large terraces, fitted wardrobes, fully equipped bathrooms with underfloor heating, aircon, electric shutters, closed storage, parking space with socket 16 Amp for electric cars. Beautiful communal garden area whit artificial grass and Infinity pool with heat pump. San Pedro del Pinatar's privileged location on the Mar Menor and Mediterranean coastline it attracts those with an interest in sailing and watersports, providing marina mooring and sailing clubs, while the beaches and natural mud baths attract those seeking safe sun, sea and sand. San Pedro del Pinatar has an established community and offers an excellent range of activities, including covered swimming pool and sports facilities, as well as a year round programme of social activities by the pleasant winter weather. The benefits of the mud baths, typical of the

region, or the calm waters of the Mar Menor, have favoured the growth of Lo Pagán, which currently has all kind of amenities. In addition, it has an excellent location, just 5 minutes from the Commercial Centre Dos Mares. Murcia/Corvera airport is 30 minutes away and Alicante airport is an hour drive away.