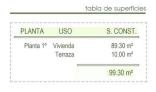

# PROPERTY GALLERY

| 1.66                      |                                      | 3.50                                                         | 1.40<br>Lavadero<br>Su: 2.25 m <sup>2</sup>      |
|---------------------------|--------------------------------------|--------------------------------------------------------------|--------------------------------------------------|
| s                         | Galón-Comedor-Cocina<br>Su: 33.40 m² |                                                              |                                                  |
| 18                        |                                      | 4.55                                                         |                                                  |
| 8                         |                                      |                                                              | Terraza                                          |
|                           | 5.74                                 |                                                              | Su: 10.00 m <sup>2</sup><br>2.45                 |
|                           | 3.30                                 |                                                              | 3.55                                             |
| itorio 1 Se Se<br>1.90 m² | Dormitorio 3<br>Su: 11.55 m²         | සි Dorm<br>Su: 12                                            | itorio 2<br>2.45 m²                              |
|                           |                                      | Salón-Comedor-Cocina<br>Su: 33.40 m²<br>5.74<br>5.74<br>3.00 | Salón-Comedor-Cocina<br>Su: 33.40 m <sup>2</sup> |