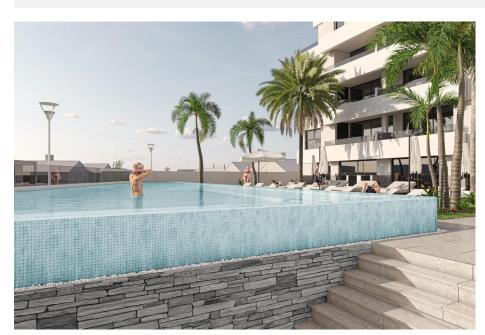

#### DESCRIPTION

REF: # 11422

NEW BUILD RESIDENTIAL IN SAN PEDRO DEL PINATAR New Build residential complex of modern apartments and penthouses in San Pedro Del Pinatar . Apartments and penthouses with 2 and 3 bedrooms, 2 bathrooms, with open plan fully equipped kitchen with white goods -Bosch or Siemens, living area, large terraces, fitted wardrobes, fully equipped bathrooms with underfloor heating, aircon, electric shutters, closed storage, parking space with socket 16 Amp for electric cars. Beautiful communal garden area whit artificial grass and Infinity pool with heat pump. San Pedro del Pinatar's privileged location on the Mar Menor and Mediterranean coastline it attracts those with an interest in sailing and watersports, providing marina mooring and sailing clubs, while the beaches and natural mud baths attract those seeking safe sun, sea and sand. San Pedro del Pinatar has an established community and offers an excellent range of activities, including covered swimming pool and sports facilities, as well as a year round programme of social activities by the pleasant winter weather. The benefits of the mud baths, typical of the