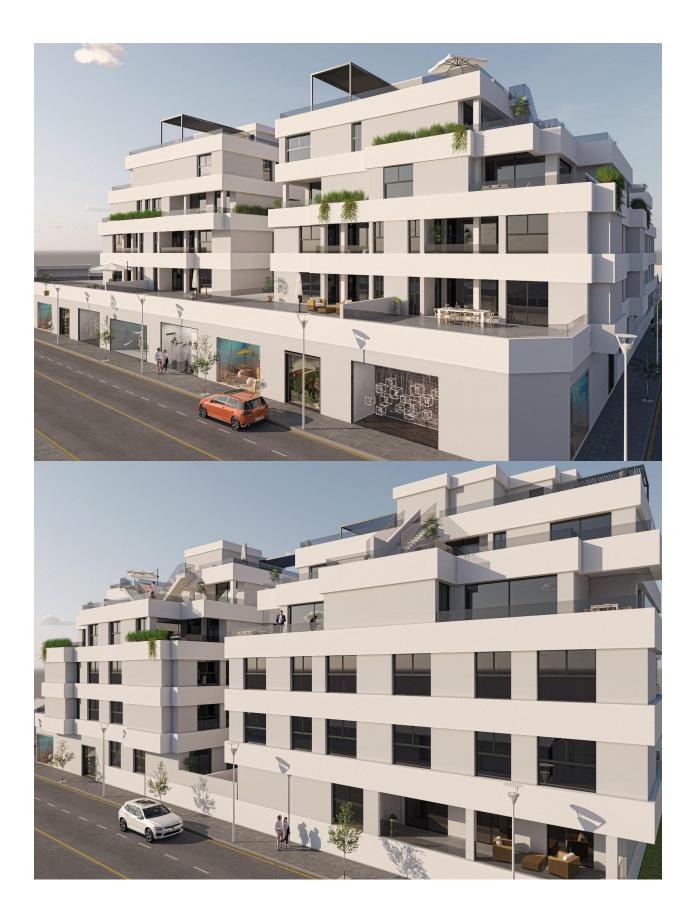

#### DESCRIPTION

REF: # 11422

NEW BUILD RESIDENTIAL IN SAN PEDRO DEL PINATAR New Build residential complex of modern apartments and penthouses in San Pedro Del Pinatar . Apartments and penthouses with 2 and 3 bedrooms, 2 bathrooms, with open plan fully equipped kitchen with white goods -Bosch or Siemens, living area, large terraces, fitted wardrobes, fully equipped bathrooms with underfloor heating, aircon, electric shutters, closed storage, parking space with socket 16 Amp for electric cars. Beautiful communal garden area whit artificial grass and Infinity pool with heat pump. San Pedro del Pinatar's privileged location on the Mar Menor and Mediterranean coastline it attracts those with an interest in sailing and watersports, providing marina mooring and sailing clubs, while the beaches and natural mud baths attract those seeking safe sun, sea and sand. San Pedro del Pinatar has an established community and offers an excellent range of activities, including covered swimming pool and sports facilities, as well as a year round programme of social activities by the pleasant winter weather. The benefits of the mud baths, typical of the

region, or the calm waters of the Mar Menor, have favoured the growth of Lo Pagán, which currently has all kind of amenities. In addition, it has an excellent location, just 5 minutes from the Commercial Centre Dos Mares. Murcia/Corvera airport is 30 minutes away and Alicante airport is an hour drive away.