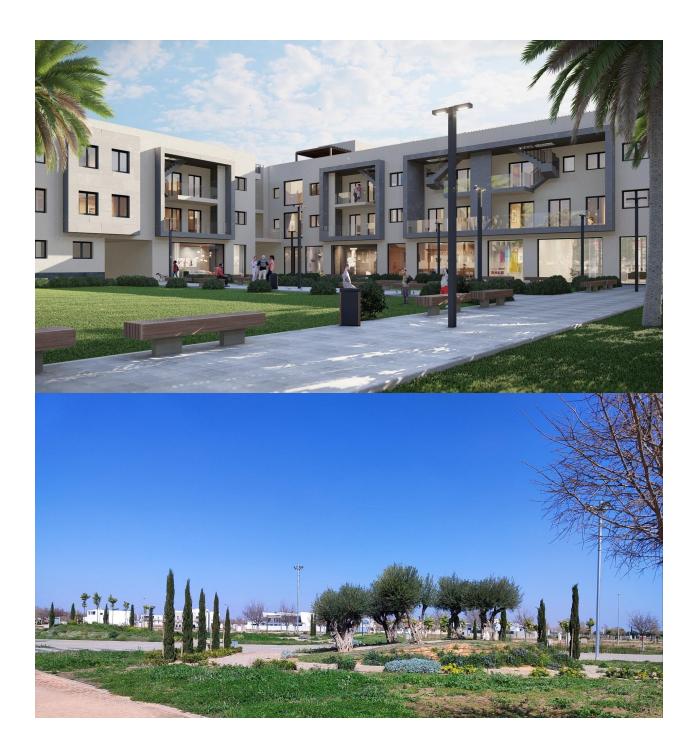

## **DESCRIPTION**

NEW BUILD PENTHOUSES IN TORRE-PACHECO New Build residential complex of apartments in Torre Pacheco (Murcia) in the heart of Costa Cálida. The second phase has 25 apartments and penthouses with 2 and 3 bedrooms. Modern apartments with open plan kitchen with spacious and bright living-dining room with access to a large terrace. Modern penthouses has private solarium. An options underground parking space and storage room at an extra cost. Modern complex with communal swimming pool and garden areas. All the comforts are at your fingertips. There are supermarkets, pharmacies, banks, schools, bars, restaurants, the beach and the airport are just a few minutes away. There is also a golf club in town very close to the apartments and there are several golf courses within a 10-25 minute drive from the apartments. The AP-7 highway is also close by and the N-332 is also very easy to access, so you can easily travel to other regions such as Pilar de la Horadada, San Pedro del Pinatar, Orihuela Costa, Torrevieja, Alicante, etc. The Murcia Corvera international airport is 20 minutes away, Alicante airport about an hour away.