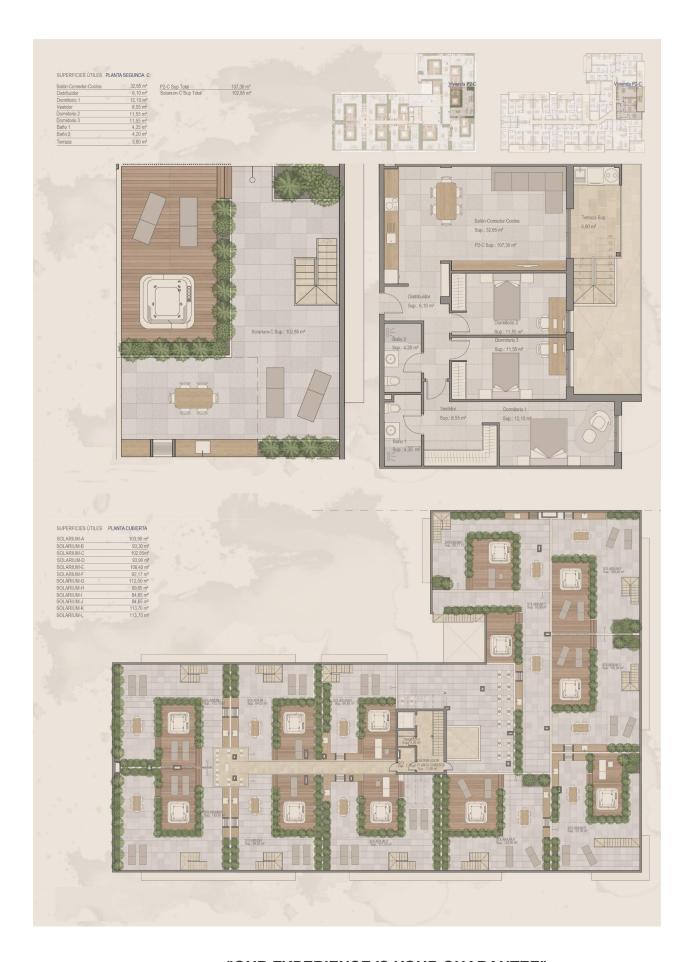

## **DESCRIPTION**

NEW BUILD PENTHOUSES IN TORRE-PACHECO New Build residential complex of apartments in Torre Pacheco (Murcia) in the heart of Costa Cálida. The second phase has 25 apartments and penthouses with 2 and 3 bedrooms. Modern apartments with open plan kitchen with spacious and bright living-dining room with access to a large terrace. Modern penthouses has private solarium. An options underground parking space and storage room at an extra cost. Modern complex with communal swimming pool and garden areas. All the comforts are at your fingertips. There are supermarkets, pharmacies, banks, schools, bars, restaurants, the beach and the airport are just a few minutes away. There is also a golf club in town very close to the apartments and there are several golf courses within a 10-25 minute drive from the apartments. The AP-7 highway is also close by and the N-332 is also very easy to access, so you can easily travel to other regions such as Pilar de la Horadada, San Pedro del Pinatar, Orihuela Costa, Torrevieja, Alicante, etc. The Murcia Corvera international airport is 20 minutes away, Alicante airport about an hour away.