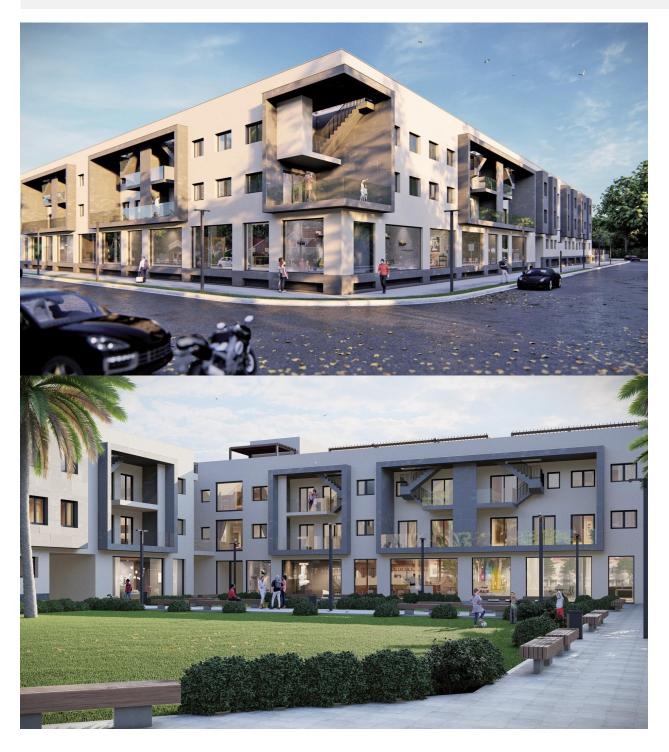

## **DESCRIPTION**

NEW BUILD PENTHOUSES IN TORRE-PACHECO New Build residential complex of apartments in Torre Pacheco (Murcia) in the heart of Costa Cálida. The second phase has 25 apartments and penthouses with 2 and 3 bedrooms. Modern apartments with open plan kitchen with spacious and bright living-dining room with access to a large terrace. Modern penthouses has private solarium. An options underground parking space and storage room at an extra cost. Modern complex with communal swimming pool and garden areas. All the comforts are at your fingertips. There are supermarkets, pharmacies, banks, schools, bars, restaurants, the beach and the airport are just a few minutes away. There is also a golf club in town very close to the apartments and there are several golf courses within a 10-25 minute drive from the apartments. The AP-7 highway is also close by and the N-332 is also very easy to access, so you can easily travel to other regions such as Pilar de la Horadada, San Pedro del Pinatar, Orihuela Costa, Torrevieja, Alicante, etc. The Murcia Corvera international airport is 20 minutes away, Alicante airport about an hour away.