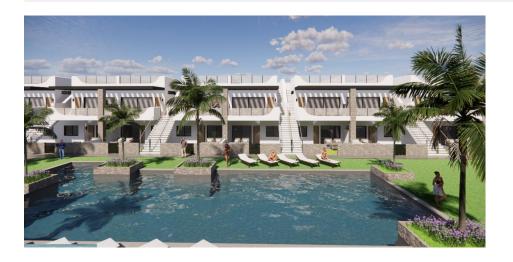

#### **DESCRIPTION**

BEAUTIFUL NEW BUILD RESIDENTIAL COMPLEX OF APARTMENTS, GROUND FLOOR, IN PUNTA PRIMA, ORIHUELA COSTA only a few meters from the centre. This new ground floor 83m2 apartment consists of 3 bedrooms, 2 bathrooms a 17m2 terrace, parking and a 70m2 private garden. The complex will offer nice green areas with a playground for children, a gym and two communal pools. It is located just a few meters from the centre of Punta Prima where you will find all the amenities you may need; nice restaurants, cafes, supermarkets, pharmacies and more. Punta Prima is located just 5 km from Torrevieja and has a good health infrastructure and a plenty of services available throughout the year. Just 10 km away we can find the golf courses of Villamartín, Campoamor, Las Ramblas, Las Colinas and Lo Romero, as well as the commercial centres of La Zenia and Habaneras. Nearest Airports: Alicante Airport 45mins drive (70km) and Murcia (Corvera) 42 mins (58km).