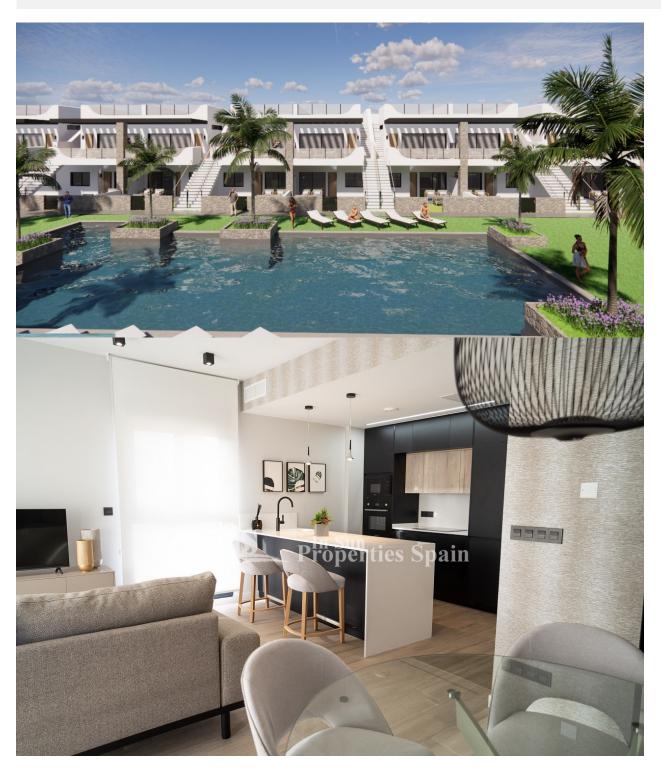

#### **DESCRIPTION**

BEAUTIFUL NEW BUILD RESIDENTIAL COMPLEX OF APARTMENTS, GROUND FLOOR, IN PUNTA PRIMA, ORIHUELA COSTA only a few meters from the centre. This new ground floor 83m2 apartment consists of 3 bedrooms, 2 bathrooms a 17m2 terrace, parking and a 70m2 private garden. The complex will offer nice green areas with a playground for children, a gym and two communal pools. It is located just a few meters from the centre of Punta Prima where you will find all the amenities you may need; nice restaurants, cafes, supermarkets, pharmacies and more. Punta Prima is located just 5 km from Torrevieja and has a good health infrastructure and a plenty of services available throughout the year. Just 10 km away we can find the golf courses of Villamartín, Campoamor, Las Ramblas, Las Colinas and Lo Romero, as well as the commercial centres of La Zenia and Habaneras. Nearest Airports: Alicante Airport 45mins drive (70km) and Murcia (Corvera) 42 mins (58km).