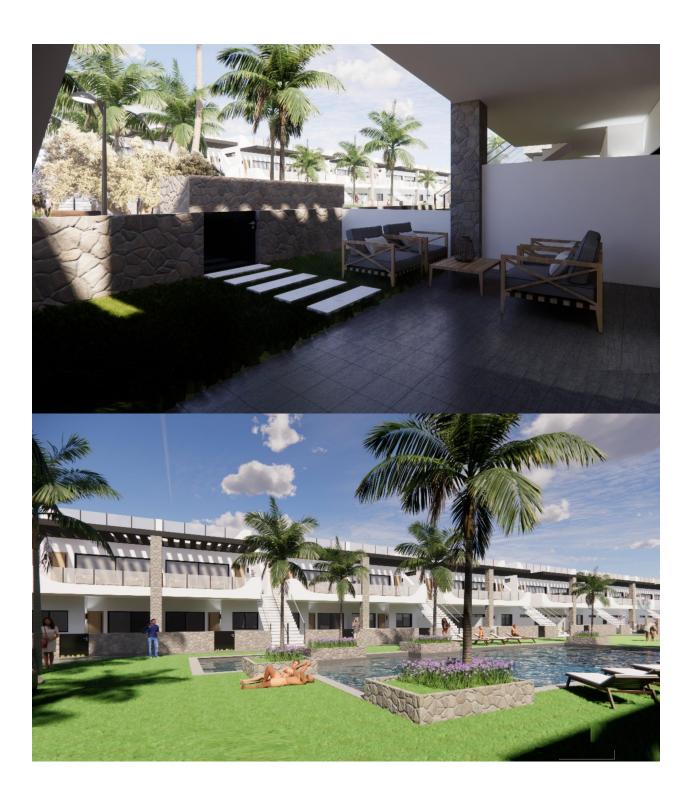

#### **DESCRIPTION**

BEAUTIFUL NEW BUILD RESIDENTIAL COMPLEX OF APARTMENTS, GROUND FLOOR, IN PUNTA PRIMA, ORIHUELA COSTA only a few meters from the centre. This new ground floor 83m2 apartment consists of 3 bedrooms, 2 bathrooms a 17m2 terrace, parking and a 70m2 private garden. The complex will offer nice green areas with a playground for children, a gym and two communal pools. It is located just a few meters from the centre of Punta Prima where you will find all the amenities you may need; nice restaurants, cafes, supermarkets, pharmacies and more. Punta Prima is located just 5 km from Torrevieja and has a good health infrastructure and a plenty of services available throughout the year. Just 10 km away we can find the golf courses of Villamartín, Campoamor, Las Ramblas, Las Colinas and Lo Romero, as well as the commercial centres of La Zenia and Habaneras. Nearest Airports: Alicante Airport 45mins drive (70km) and Murcia (Corvera) 42 mins (58km).