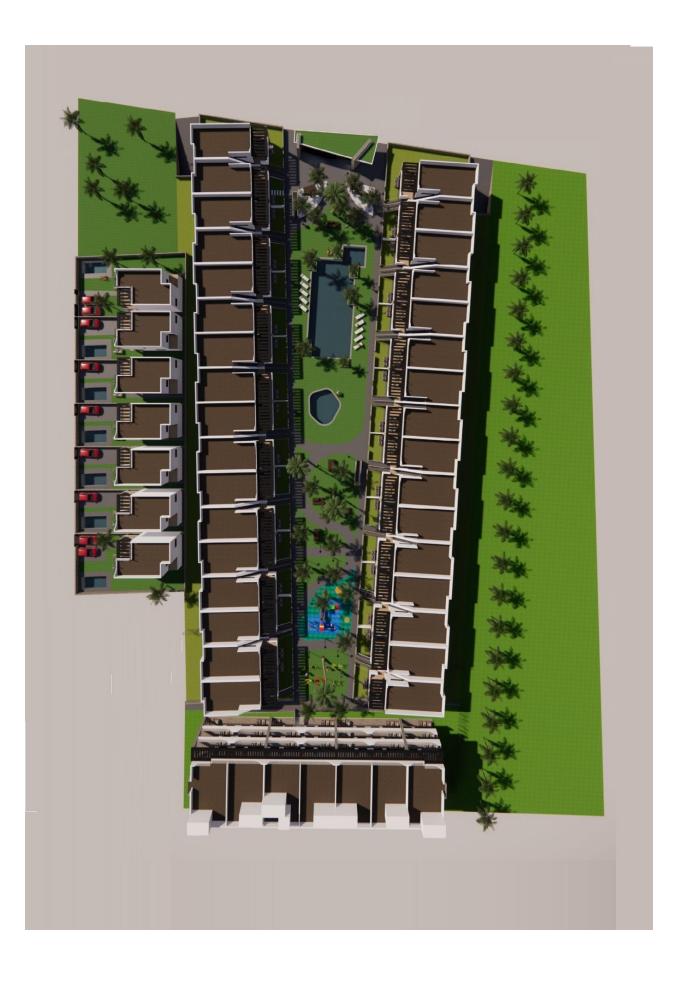

#### **DESCRIPTION**

BEAUTIFUL NEW BUILD RESIDENTIAL COMPLEX OF APARTMENTS, GROUND FLOOR, IN PUNTA PRIMA, ORIHUELA COSTA only a few meters from the centre. This new ground floor 83m2 apartment consists of 3 bedrooms, 2 bathrooms a 17m2 terrace, parking and a 70m2 private garden. The complex will offer nice green areas with a playground for children, a gym and two communal pools. It is located just a few meters from the centre of Punta Prima where you will find all the amenities you may need; nice restaurants, cafes, supermarkets, pharmacies and more. Punta Prima is located just 5 km from Torrevieja and has a good health infrastructure and a plenty of services available throughout the year. Just 10 km away we can find the golf courses of Villamartín, Campoamor, Las Ramblas, Las Colinas and Lo Romero, as well as the commercial centres of La Zenia and Habaneras. Nearest Airports: Alicante Airport 45mins drive (70km) and Murcia (Corvera) 42 mins (58km).