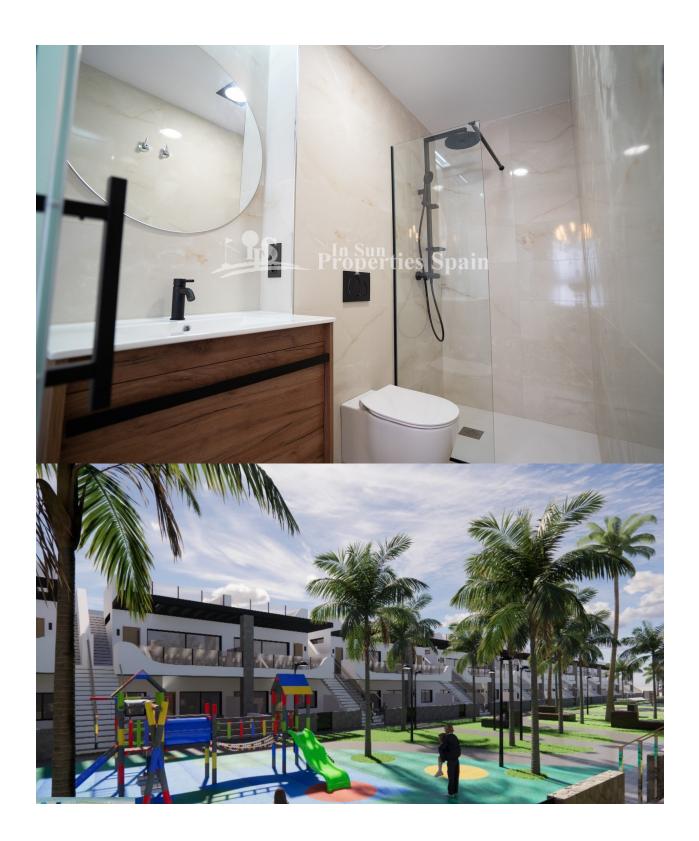

#### **DESCRIPTION**

BEAUTIFUL NEW BUILD RESIDENTIAL COMPLEX OF APARTMENTS, GROUND FLOOR, IN PUNTA PRIMA, ORIHUELA COSTA only a few meters from the centre. This new ground floor 83m2 apartment consists of 3 bedrooms, 2 bathrooms a 17m2 terrace, parking and a 70m2 private garden. The complex will offer nice green areas with a playground for children, a gym and two communal pools. It is located just a few meters from the centre of Punta Prima where you will find all the amenities you may need; nice restaurants, cafes, supermarkets, pharmacies and more. Punta Prima is located just 5 km from Torrevieja and has a good health infrastructure and a plenty of services available throughout the year. Just 10 km away we can find the golf courses of Villamartín, Campoamor, Las Ramblas, Las Colinas and Lo Romero, as well as the commercial centres of La Zenia and Habaneras. Nearest Airports: Alicante Airport 45mins drive (70km) and Murcia (Corvera) 42 mins (58km).