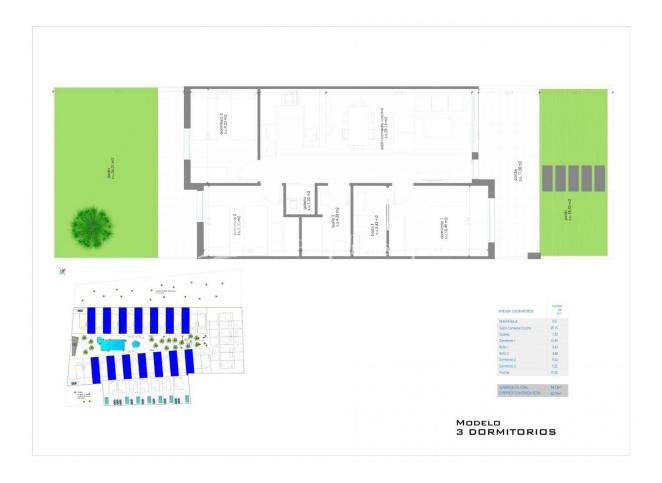

#### **DESCRIPTION**

BEAUTIFUL NEW BUILD RESIDENTIAL COMPLEX OF APARTMENTS, GROUND FLOOR, IN PUNTA PRIMA, ORIHUELA COSTA only a few meters from the centre. This new ground floor 83m2 apartment consists of 3 bedrooms, 2 bathrooms a 17m2 terrace, parking and a 70m2 private garden. The complex will offer nice green areas with a playground for children, a gym and two communal pools. It is located just a few meters from the centre of Punta Prima where you will find all the amenities you may need; nice restaurants, cafes, supermarkets, pharmacies and more. Punta Prima is located just 5 km from Torrevieja and has a good health infrastructure and a plenty of services available throughout the year. Just 10 km away we can find the golf courses of Villamartín, Campoamor, Las Ramblas, Las Colinas and Lo Romero, as well as the commercial centres of La Zenia and Habaneras. Nearest Airports: Alicante Airport 45mins drive (70km) and Murcia (Corvera) 42 mins (58km).