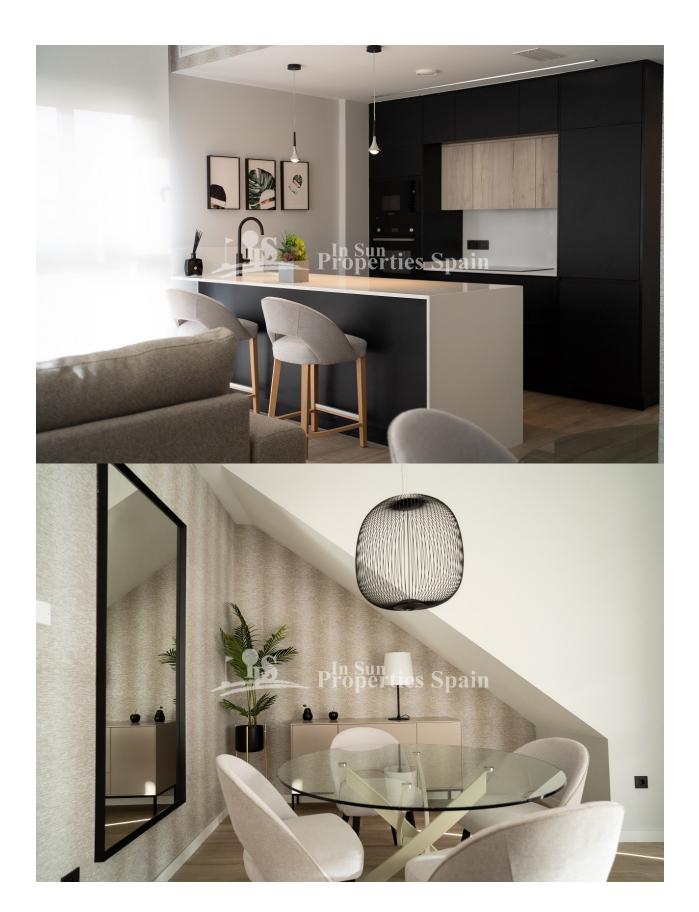

#### **DESCRIPTION**

BEAUTIFUL NEW BUILD RESIDENTIAL COMPLEX OF APARTMENTS, GROUND FLOOR, IN PUNTA PRIMA, ORIHUELA COSTA only a few meters from the centre. This new ground floor 83m2 apartment consists of 3 bedrooms, 2 bathrooms a 17m2 terrace, parking and a 70m2 private garden. The complex will offer nice green areas with a playground for children, a gym and two communal pools. It is located just a few meters from the centre of Punta Prima where you will find all the amenities you may need; nice restaurants, cafes, supermarkets, pharmacies and more. Punta Prima is located just 5 km from Torrevieja and has a good health infrastructure and a plenty of services available throughout the year. Just 10 km away we can find the golf courses of Villamartín, Campoamor, Las Ramblas, Las Colinas and Lo Romero, as well as the commercial centres of La Zenia and Habaneras. Nearest Airports: Alicante Airport 45mins drive (70km) and Murcia (Corvera) 42 mins (58km).