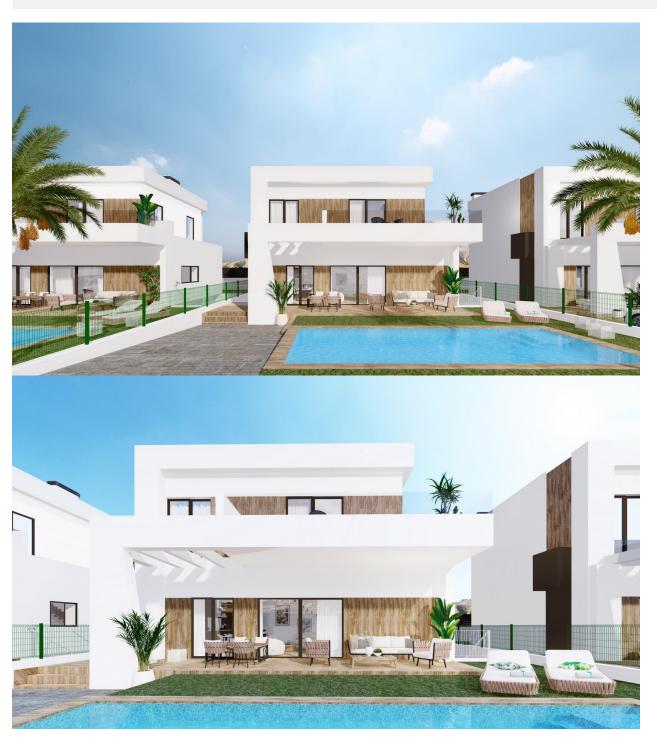

## **DESCRIPTION**

NEW BUILD VILLAS IN FINESTRAT Residential of modern villas has been meticulously designed to capture the beauty of Sierra Cortina and the Mediterranean in every corner. Villas build over 2 floors and has 3 bedrooms, 3 bathrooms, open plan kitchen with lounge, build-in wardrobes, equipped kitchen, private garden with the pool and parking. This villas also features a basement and an English courtyard, providing additional spaces and various possibilities to personalise the home according to your tastes and needs. Residential located ?next to two golf courses, theme parks, a large shopping centre and a few minutes from the beaches of Benidorm Finestrat located in the Marina Baixa region of the Costa Blanca, close to neighbouring Benidorm and about 40 kilometres from the city of Alicante and the international airport. Benidorm is just a five-minute drive from the properties and offers all the services you would need including shops, bars, restaurants, supermarkets, banks, pharmacies and several private international schools. Close to the beaches of Levante, Poniente and Cala de Finestrat, with more than 6km in length that are among the best in Europe awarded by the European Union with Blue Flags. All leisure services such as the theme parks of Aqua Natura, Terra Mítica, Terra