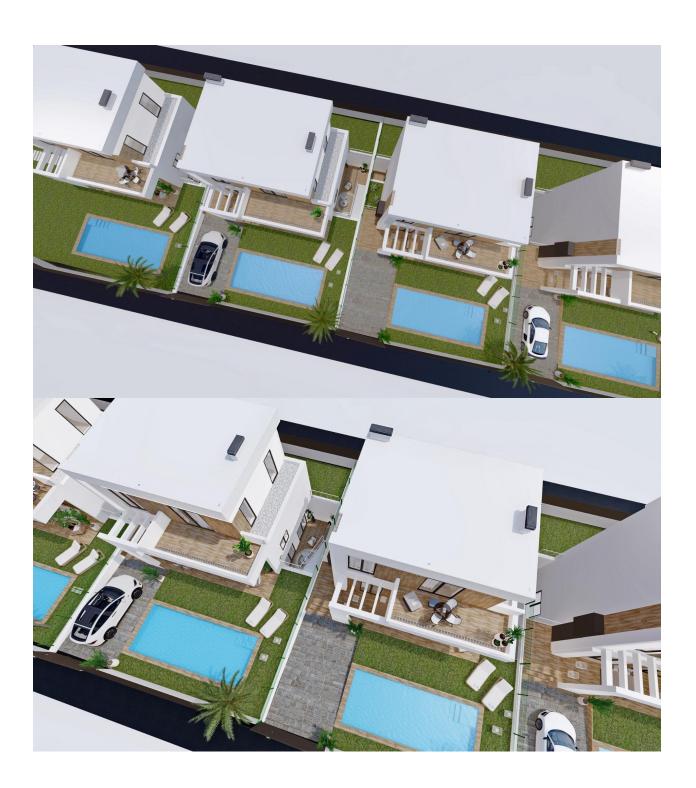

## **DESCRIPTION**

NEW BUILD VILLAS IN FINESTRAT Residential of modern villas has been meticulously designed to capture the beauty of Sierra Cortina and the Mediterranean in every corner. Villas build over 2 floors and has 3 bedrooms, 3 bathrooms, open plan kitchen with lounge, build-in wardrobes, equipped kitchen, private garden with the pool and parking. This villas also features a basement and an English courtyard, providing additional spaces and various possibilities to personalise the home according to your tastes and needs. Residential located ?next to two golf courses, theme parks, a large shopping centre and a few minutes from the beaches of Benidorm Finestrat located in the Marina Baixa region of the Costa Blanca, close to neighbouring Benidorm and about 40 kilometres from the city of Alicante and the international airport. Benidorm is just a five-minute drive from the properties and offers all the services you would need including shops, bars, restaurants, supermarkets, banks, pharmacies and several private international schools. Close to the beaches of Levante, Poniente and Cala de Finestrat, with more than 6km in length that are among the best in Europe awarded by the European Union with Blue Flags. All leisure services such as the theme parks of Aqua Natura, Terra Mítica, Terra

## **VIEWS**

GARDEN AND TERRACES

• Panoramic views

• Private garden