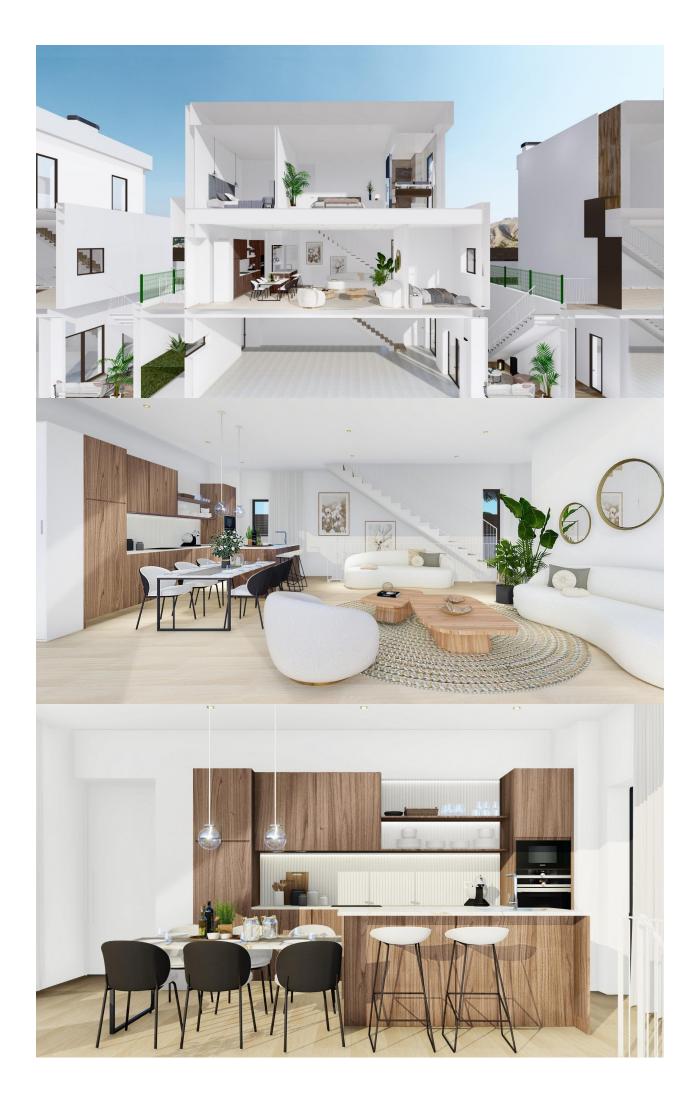

## **DESCRIPTION**

NEW BUILD VILLAS IN FINESTRAT Residential of modern villas has been meticulously designed to capture the beauty of Sierra Cortina and the Mediterranean in every corner. Villas build over 2 floors and has 3 bedrooms, 3 bathrooms, open plan kitchen with lounge, build-in wardrobes, equipped kitchen, private garden with the pool and parking. This villas also features a basement and an English courtyard, providing additional spaces and various possibilities to personalise the home according to your tastes and needs. Residential located ?next to two golf courses, theme parks, a large shopping centre and a few minutes from the beaches of Benidorm Finestrat located in the Marina Baixa region of the Costa Blanca, close to neighbouring Benidorm and about 40 kilometres from the city of Alicante and the international airport. Benidorm is just a five-minute drive from the properties and offers all the services you would need including shops, bars, restaurants, supermarkets, banks, pharmacies and several private international schools. Close to the beaches of Levante, Poniente and Cala de Finestrat, with more than 6km in length that are among the best in Europe awarded by the European Union with Blue Flags. All leisure services such as the theme parks of Aqua Natura, Terra Mítica, Terra