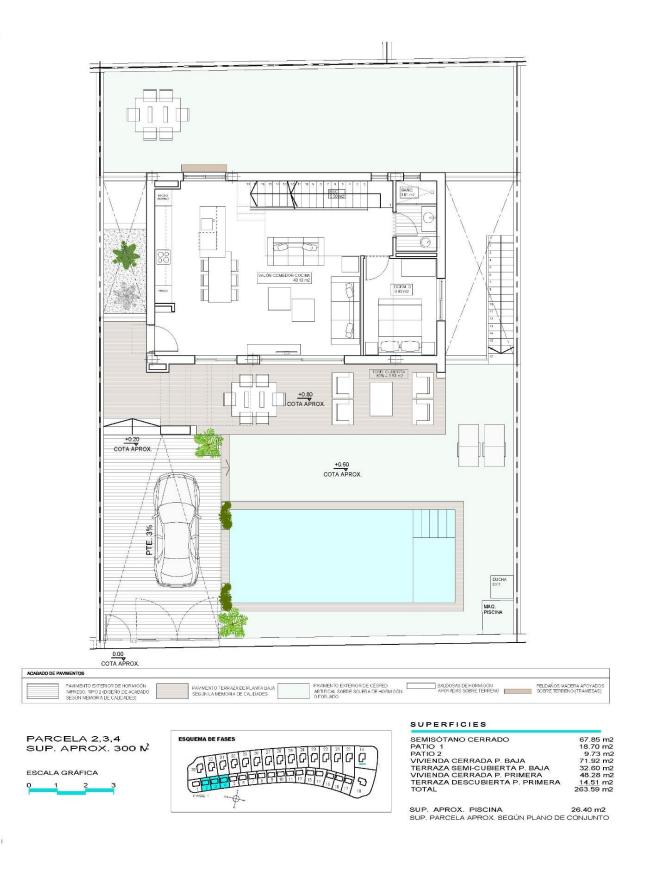

INFO

REF: # 11361 FINESTRAT

| INFO            |           |
|-----------------|-----------|
| PRICE:          | 659.000 € |
| PROPERTY TYPE:  | Villa     |
| CITY:           | Finestrat |
| BEDROOMS:       | 3         |
| Bathrooms:      | 3         |
| Build ( m2 ):   | 263       |
| Plot ( m2 ):    | 300       |
| Terrace ( m2 ): | -         |
| Year:           | -         |
| Floor:          | -         |
| Old price       | -         |

## **DESCRIPTION**

NEW BUILD VILLAS IN FINESTRAT Residential of modern villas has been meticulously designed to capture the beauty of Sierra Cortina and the Mediterranean in every corner. Villas build over 2 floors and has 3 bedrooms, 3 bathrooms, open plan kitchen with lounge, build-in wardrobes, equipped kitchen, private garden with the pool and parking. This villas also features a basement and an English courtyard, providing additional spaces and various possibilities to personalise the home according to your tastes and needs. Residential located ?next to two golf courses, theme parks, a large shopping centre and a few minutes from the beaches of Benidorm Finestrat located in the Marina Baixa region of the Costa Blanca, close to neighbouring Benidorm and about 40 kilometres from the city of Alicante and the international airport. Benidorm is just a five-minute drive from the properties and offers all the services you would need including shops, bars, restaurants, supermarkets, banks, pharmacies and several private international schools. Close to the beaches of Levante, Poniente and Cala de Finestrat, with more than 6km in length that are among the best in Europe awarded by the European Union with Blue Flags. All leisure services such as the theme parks of Aqua Natura, Terra Mítica, Terra