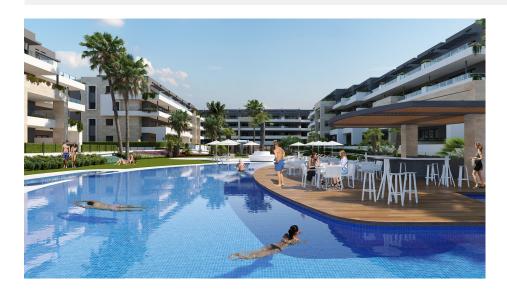

### **DESCRIPTION**

NEW BUILD RESIDENTIAL COMPLEX PENTHOUSE APARTMENTS IN PLAYA FLAMENCA - only 600m from the beach! This 69m2 Penthouse apartment consists of 2 bedrooms, 2 bathrooms a 25m2 terrace, 65m Solarium and parking. The complex will offer nice green areas with a playground for children, a gym and two communal pools. It is located just a few meters from the centre of Punta Prima where you will find all the amenities you may need; nice restaurants, cafes, supermarkets, pharmacies and more. Punta Prima is located just 5 km from Torrevieja and has a good health infrastructure and a plenty of services available throughout the year. Just 10 km away we can find the golf courses of Villamartín, Campoamor, Las Ramblas, Las Colinas and Lo Romero, as well as the commercial centres of La Zenia and Habaneras. Nearest Airports: Alicante Airport 45mins drive (70km) and Murcia (Corvera) 42 mins (58km).

### **ENERGETIC CERTIFIED**

| STYLE    | VIEWS                               | AIRCONDITIONING         | DISTANCE TO:   |
|----------|-------------------------------------|-------------------------|----------------|
| • Modern | <ul> <li>Panoramic views</li> </ul> | Central airconditioning | Beach : 500 m  |
|          |                                     |                         | Airport: 70 Km |
|          |                                     |                         |                |

|                    |                   |              | Airport: 70 Km                                     |
|--------------------|-------------------|--------------|----------------------------------------------------|
| PARKING            | MAIN LIVING AREA  | KITCHEN      | GARDEN AND                                         |
| Parking no Cars: 1 | Bathroom en-suite | Open kitchen | TERRACES                                           |
|                    | • Gym             |              | <ul><li>Open terrace</li><li>Play Ground</li></ul> |