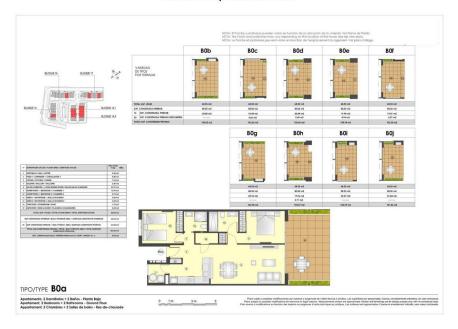

|                                     |                         |                |

|                    |                   |              | Airport: 70 Km                                     |
|--------------------|-------------------|--------------|----------------------------------------------------|
| PARKING            | MAIN LIVING AREA  | KITCHEN      | GARDEN AND                                         |
| Parking no Cars: 1 | Bathroom en-suite | Open kitchen | TERRACES                                           |
|                    | • Gym             |              | <ul><li>Open terrace</li><li>Play Ground</li></ul> |

LandscapedCommunal Garden

# **EXTRA**

- Built in wardrobes
- Reinforced door
- Double glazed windows















### 2 Bedrooms Apartment B0c Floor









"OUR EXPERIENCE IS YOUR GUARANTEE"