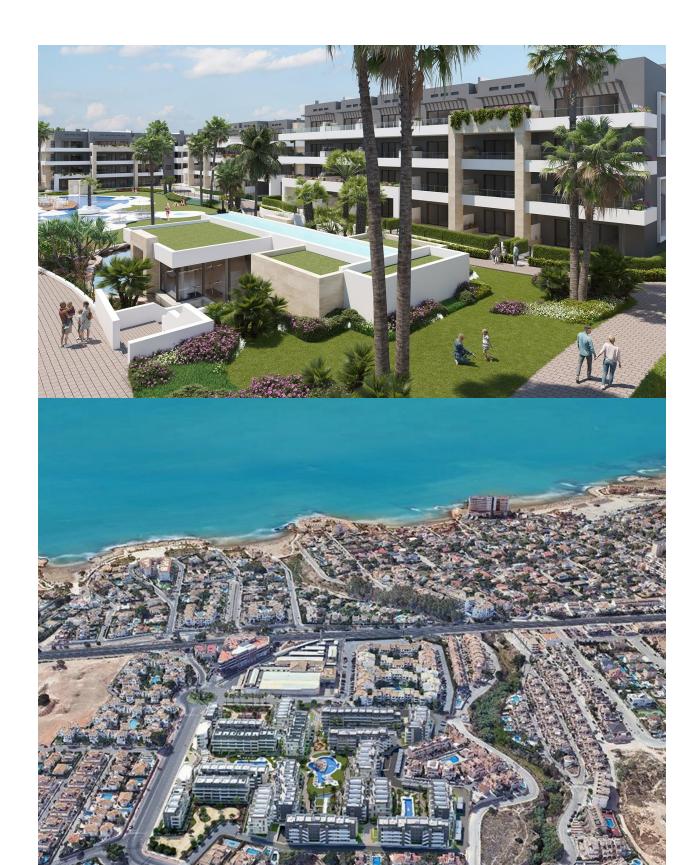

### **DESCRIPTION**

NEW BUILD RESIDENTIAL COMPLEX PENTHOUSE APARTMENTS IN PLAYA FLAMENCA - only 600m from the beach! This 69m2 Penthouse apartment consists of 2 bedrooms, 2 bathrooms a 25m2 terrace, 65m Solarium and parking. The complex will offer nice green areas with a playground for children, a gym and two communal pools. It is located just a few meters from the centre of Punta Prima where you will find all the amenities you may need; nice restaurants, cafes, supermarkets, pharmacies and more. Punta Prima is located just 5 km from Torrevieja and has a good health infrastructure and a plenty of services available throughout the year. Just 10 km away we can find the golf courses of Villamartín, Campoamor, Las Ramblas, Las Colinas and Lo Romero, as well as the commercial centres of La Zenia and Habaneras. Nearest Airports: Alicante Airport 45mins drive (70km) and Murcia (Corvera) 42 mins (58km).

### **ENERGETIC CERTIFIED**

| STYLE    | VIEWS                               | AIRCONDITIONING         | DISTANCE TO:   |
|----------|-------------------------------------|-------------------------|----------------|
| • Modern | <ul> <li>Panoramic views</li> </ul> | Central airconditioning | Beach : 500 m  |
|          |                                     |                         | Airport: 70 Km |
|          |                                     |                         |                |