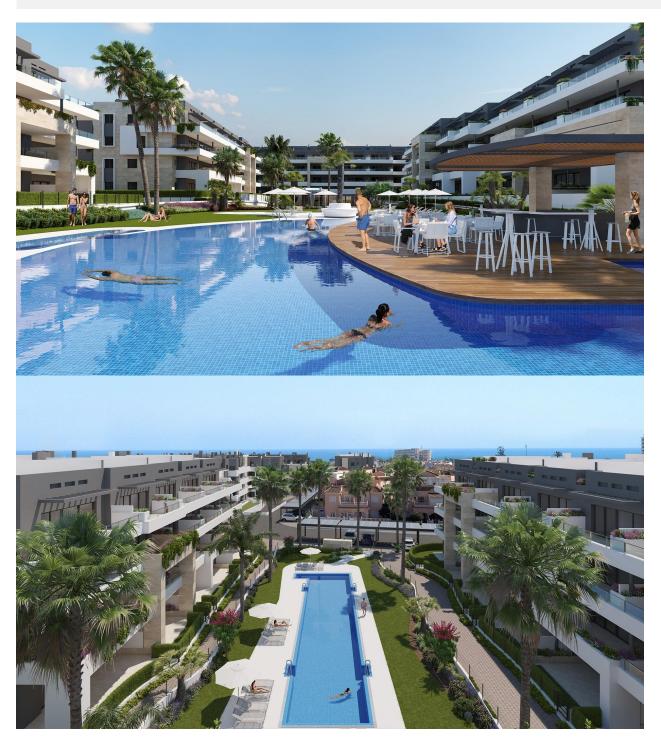

### **DESCRIPTION**

NEW BUILD RESIDENTIAL COMPLEX PENTHOUSE APARTMENTS IN PLAYA FLAMENCA - only 600m from the beach! This 69m2 Penthouse apartment consists of 2 bedrooms, 2 bathrooms a 25m2 terrace, 65m Solarium and parking. The complex will offer nice green areas with a playground for children, a gym and two communal pools. It is located just a few meters from the centre of Punta Prima where you will find all the amenities you may need; nice restaurants, cafes, supermarkets, pharmacies and more. Punta Prima is located just 5 km from Torrevieja and has a good health infrastructure and a plenty of services available throughout the year. Just 10 km away we can find the golf courses of Villamartín, Campoamor, Las Ramblas, Las Colinas and Lo Romero, as well as the commercial centres of La Zenia and Habaneras. Nearest Airports: Alicante Airport 45mins drive (70km) and Murcia (Corvera) 42 mins (58km).

|                    |                   |              | Airport: 70 Km                                     |
|--------------------|-------------------|--------------|----------------------------------------------------|
| PARKING            | MAIN LIVING AREA  | KITCHEN      | GARDEN AND                                         |
| Parking no Cars: 1 | Bathroom en-suite | Open kitchen | TERRACES                                           |
|                    | • Gym             |              | <ul><li>Open terrace</li><li>Play Ground</li></ul> |