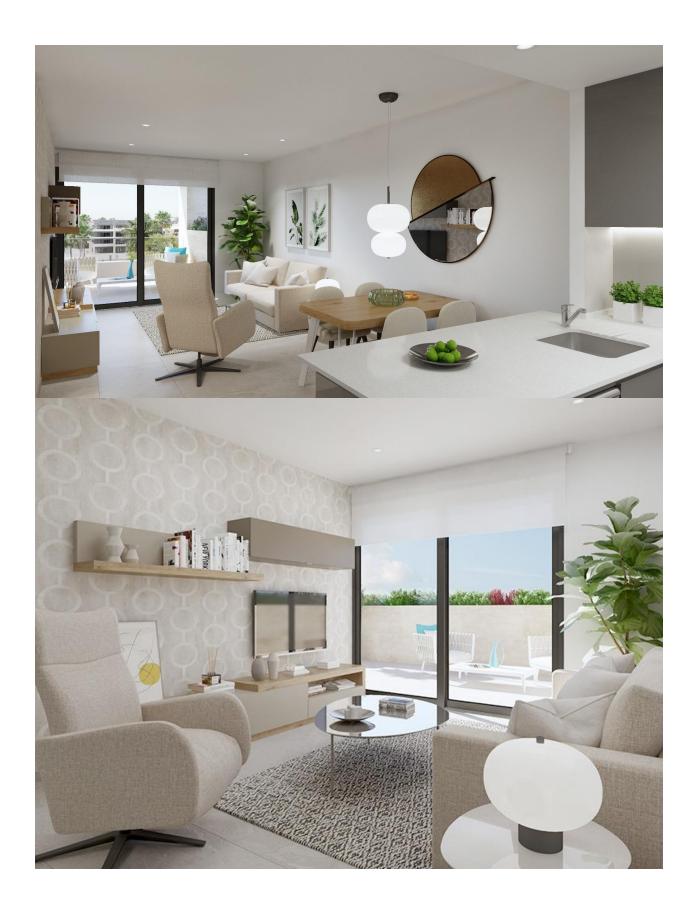

### **DESCRIPTION**

NEW BUILD RESIDENTIAL COMPLEX PENTHOUSE APARTMENTS IN PLAYA FLAMENCA - only 600m from the beach! This 69m2 Penthouse apartment consists of 2 bedrooms, 2 bathrooms a 25m2 terrace, 65m Solarium and parking. The complex will offer nice green areas with a playground for children, a gym and two communal pools. It is located just a few meters from the centre of Punta Prima where you will find all the amenities you may need; nice restaurants, cafes, supermarkets, pharmacies and more. Punta Prima is located just 5 km from Torrevieja and has a good health infrastructure and a plenty of services available throughout the year. Just 10 km away we can find the golf courses of Villamartín, Campoamor, Las Ramblas, Las Colinas and Lo Romero, as well as the commercial centres of La Zenia and Habaneras. Nearest Airports: Alicante Airport 45mins drive (70km) and Murcia (Corvera) 42 mins (58km).

### 2 Bedrooms Apartment B0c Floor

"OUR EXPERIENCE IS YOUR GUARANTEE"