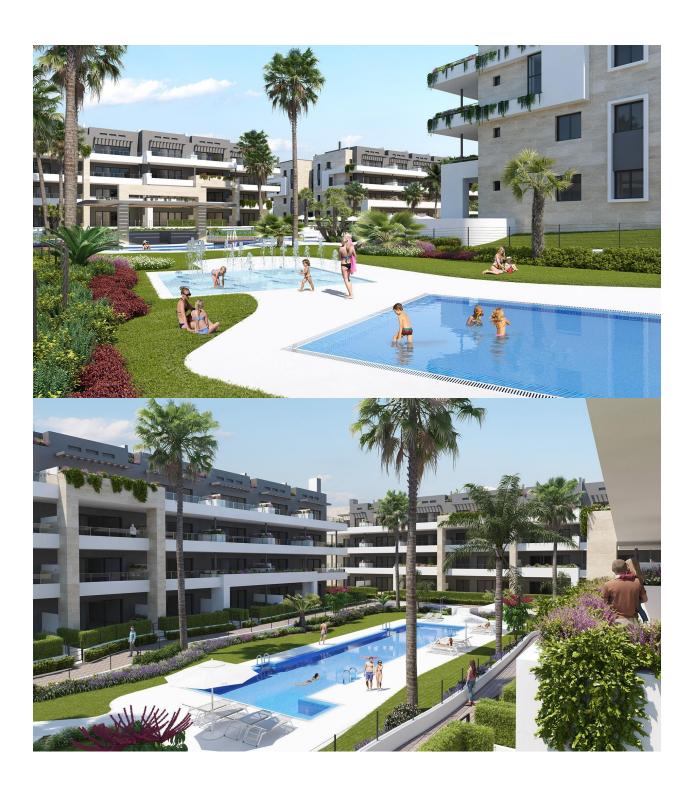

### **DESCRIPTION**

NEW BUILD RESIDENTIAL COMPLEX PENTHOUSE APARTMENTS IN PLAYA FLAMENCA - only 600m from the beach! This 69m2 Penthouse apartment consists of 2 bedrooms, 2 bathrooms a 25m2 terrace, 65m Solarium and parking. The complex will offer nice green areas with a playground for children, a gym and two communal pools. It is located just a few meters from the centre of Punta Prima where you will find all the amenities you may need; nice restaurants, cafes, supermarkets, pharmacies and more. Punta Prima is located just 5 km from Torrevieja and has a good health infrastructure and a plenty of services available throughout the year. Just 10 km away we can find the golf courses of Villamartín, Campoamor, Las Ramblas, Las Colinas and Lo Romero, as well as the commercial centres of La Zenia and Habaneras. Nearest Airports: Alicante Airport 45mins drive (70km) and Murcia (Corvera) 42 mins (58km).

|                    |                   |              | Airport: 70 Km                                     |
|--------------------|-------------------|--------------|----------------------------------------------------|
| PARKING            | MAIN LIVING AREA  | KITCHEN      | GARDEN AND                                         |
| Parking no Cars: 1 | Bathroom en-suite | Open kitchen | TERRACES                                           |
|                    | • Gym             |              | <ul><li>Open terrace</li><li>Play Ground</li></ul> |

LandscapedCommunal Garden