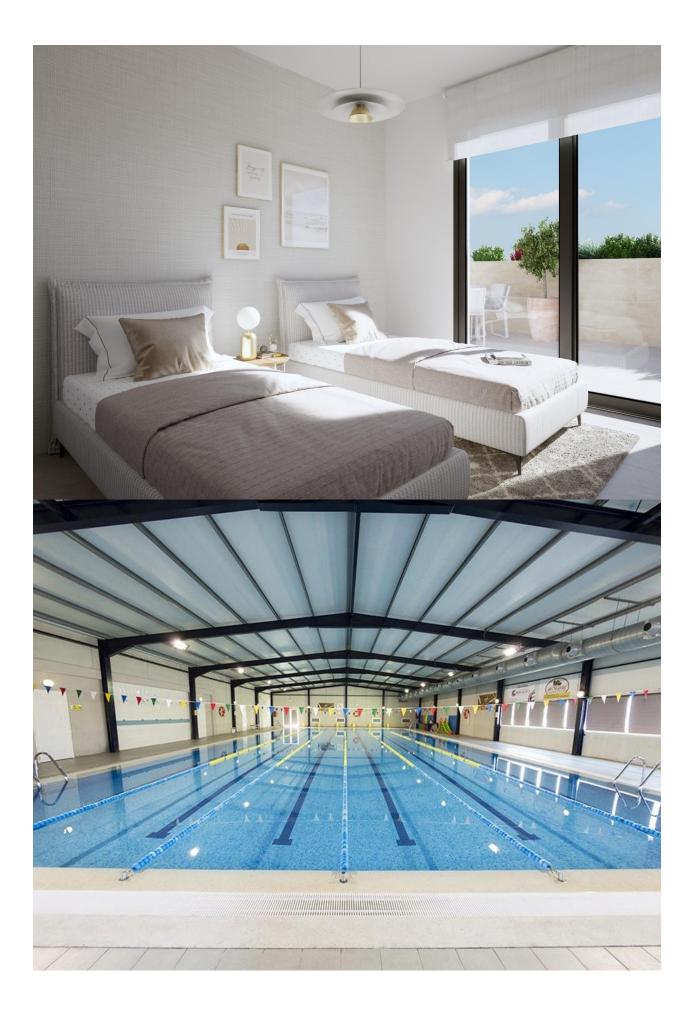

### **DESCRIPTION**

NEW BUILD RESIDENTIAL COMPLEX PENTHOUSE APARTMENTS IN PLAYA FLAMENCA - only 600m from the beach! This 69m2 Penthouse apartment consists of 2 bedrooms, 2 bathrooms a 25m2 terrace, 65m Solarium and parking. The complex will offer nice green areas with a playground for children, a gym and two communal pools. It is located just a few meters from the centre of Punta Prima where you will find all the amenities you may need; nice restaurants, cafes, supermarkets, pharmacies and more. Punta Prima is located just 5 km from Torrevieja and has a good health infrastructure and a plenty of services available throughout the year. Just 10 km away we can find the golf courses of Villamartín, Campoamor, Las Ramblas, Las Colinas and Lo Romero, as well as the commercial centres of La Zenia and Habaneras. Nearest Airports: Alicante Airport 45mins drive (70km) and Murcia (Corvera) 42 mins (58km).

|                    |                   |              | Airport: 70 Km                                     |
|--------------------|-------------------|--------------|----------------------------------------------------|
| PARKING            | MAIN LIVING AREA  | KITCHEN      | GARDEN AND                                         |
| Parking no Cars: 1 | Bathroom en-suite | Open kitchen | TERRACES                                           |
|                    | • Gym             |              | <ul><li>Open terrace</li><li>Play Ground</li></ul> |

### 2 Bedrooms Apartment B0c Floor

"OUR EXPERIENCE IS YOUR GUARANTEE"