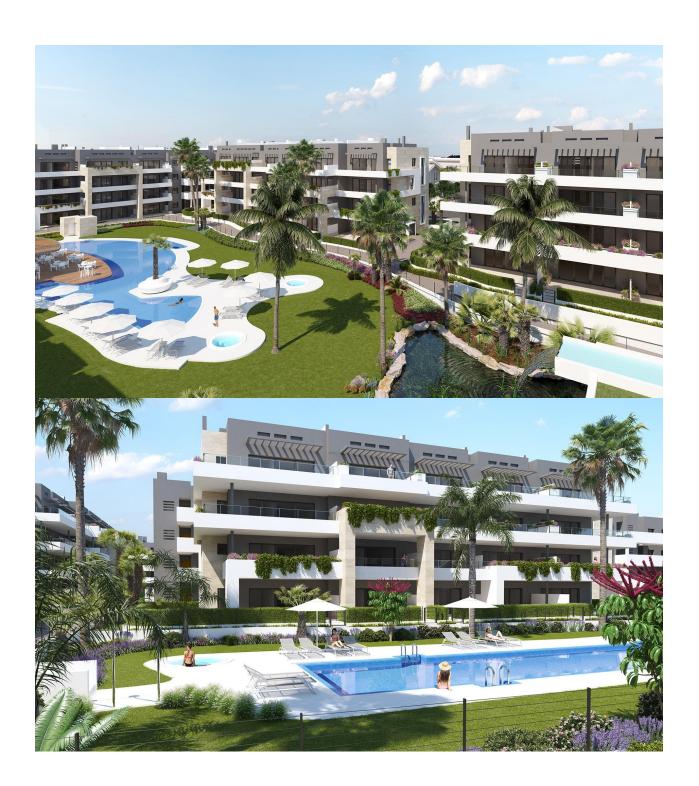

### **DESCRIPTION**

NEW BUILD RESIDENTIAL COMPLEX PENTHOUSE APARTMENTS IN PLAYA FLAMENCA - only 600m from the beach! This 69m2 Penthouse apartment consists of 2 bedrooms, 2 bathrooms a 25m2 terrace, 65m Solarium and parking. The complex will offer nice green areas with a playground for children, a gym and two communal pools. It is located just a few meters from the centre of Punta Prima where you will find all the amenities you may need; nice restaurants, cafes, supermarkets, pharmacies and more. Punta Prima is located just 5 km from Torrevieja and has a good health infrastructure and a plenty of services available throughout the year. Just 10 km away we can find the golf courses of Villamartín, Campoamor, Las Ramblas, Las Colinas and Lo Romero, as well as the commercial centres of La Zenia and Habaneras. Nearest Airports: Alicante Airport 45mins drive (70km) and Murcia (Corvera) 42 mins (58km).

|                    |                   |              | Airport: 70 Km                                     |
|--------------------|-------------------|--------------|----------------------------------------------------|
| PARKING            | MAIN LIVING AREA  | KITCHEN      | GARDEN AND                                         |
| Parking no Cars: 1 | Bathroom en-suite | Open kitchen | TERRACES                                           |
|                    | • Gym             |              | <ul><li>Open terrace</li><li>Play Ground</li></ul> |

LandscapedCommunal Garden