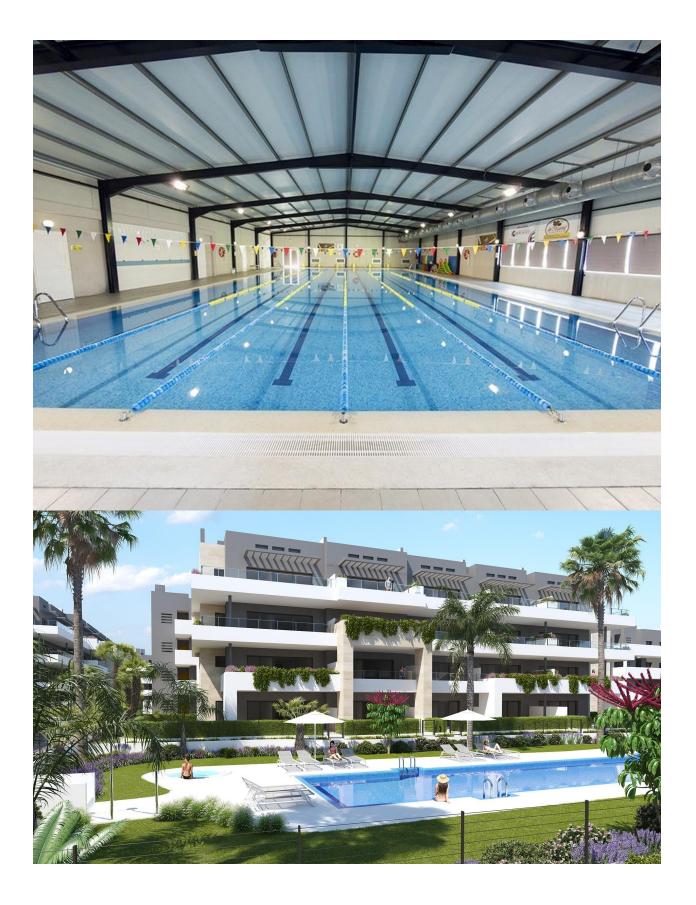

## DESCRIPTION

REF: # 11346

NEW BUILD RESIDENTIAL COMPLEX APARTMENTS IN PLAYA FLAMENCA - only 600m from the beach! Beautiful apartments by the sea in a residential complex with large common areas including parks, swimming pools, gym, sauna and pedestrian paths. This 80m2 apartment consists of 2 bedrooms, 2 bathrooms and has air conditioning through ducts, underfloor heating in the bathrooms and a parking space included in the price. This Residential enjoys an exceptional situation next to Flamenca beach, shopping centres and an excellent connection with the AP-7 highway. The opportunity to live near the sea in an idyllic setting, designed to offer a sustainable and healthy lifestyle, which exudes open spaces, green areas and architectural harmony. Its design includes facades with planters, large flowerpots, stone porticoes that complete a scenic route full of native flora in which there is no lack of a lake, fountains, a swimming pool with an integrated chill out lounge area, jacuzzis, and an aquatic children's play area. A glass-enclosed gym with panoramic views over the lake, an exercise room and a Finnish sauna complete the extensive list of amenities. Playa Flamenca is a quiet beach-side residential urbanization, located 40 minutes drive from Alicante airport and 15 minutes drive from the bustling town of Torrevieja, the complex is only 350m from the largest shopping centre in the region of Alicante!