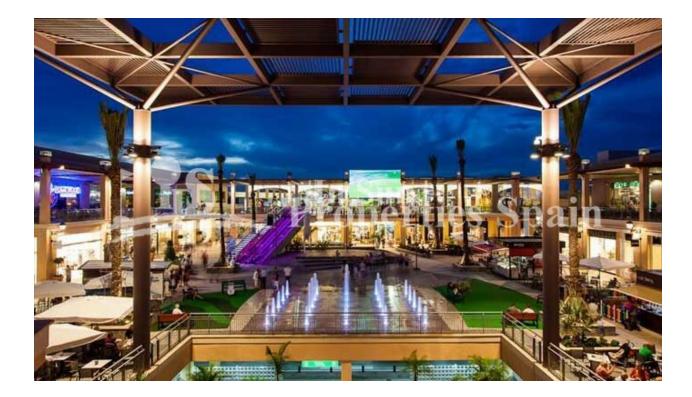

## DESCRIPTION

REF: # 11346

NEW BUILD RESIDENTIAL COMPLEX APARTMENTS IN PLAYA FLAMENCA - only 600m from the beach! Beautiful apartments by the sea in a residential complex with large common areas including parks, swimming pools, gym, sauna and pedestrian paths. This 80m2 apartment consists of 2 bedrooms, 2 bathrooms and has air conditioning through ducts, underfloor heating in the bathrooms and a parking space included in the price. This Residential enjoys an exceptional situation next to Flamenca beach, shopping centres and an excellent connection with the AP-7 highway. The opportunity to live near the sea in an idyllic setting, designed to offer a sustainable and healthy lifestyle, which exudes open spaces, green areas and architectural harmony. Its design includes facades with planters, large flowerpots, stone porticoes that complete a scenic route full of native flora in which there is no lack of a lake, fountains, a swimming pool with an integrated chill out lounge area, jacuzzis, and an aquatic children's play area. A glass-enclosed gym with panoramic views over the lake, an exercise room and a Finnish sauna complete the extensive list of amenities. Playa Flamenca is a quiet beach-side residential urbanization, located 40 minutes drive from Alicante airport and 15 minutes drive from the bustling town of Torrevieja, the complex is only 350m from the largest shopping centre in the region of Alicante!