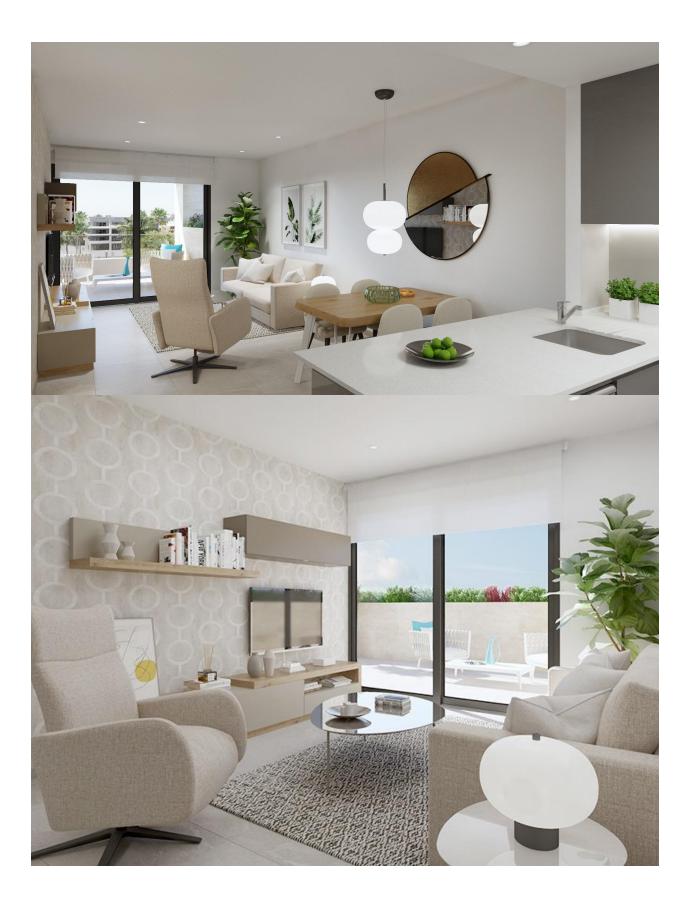

## DESCRIPTION

REF: # 11346

NEW BUILD RESIDENTIAL COMPLEX APARTMENTS IN PLAYA FLAMENCA - only 600m from the beach! Beautiful apartments by the sea in a residential complex with large common areas including parks, swimming pools, gym, sauna and pedestrian paths. This 80m2 apartment consists of 2 bedrooms, 2 bathrooms and has air conditioning through ducts, underfloor heating in the bathrooms and a parking space included in the price. This Residential enjoys an exceptional situation next to Flamenca beach, shopping centres and an excellent connection with the AP-7 highway. The opportunity to live near the sea in an idyllic setting, designed to offer a sustainable and healthy lifestyle, which exudes open spaces, green areas and architectural harmony. Its design includes facades with planters, large flowerpots, stone porticoes that complete a scenic route full of native flora in which there is no lack of a lake, fountains, a swimming pool with an integrated chill out lounge area, jacuzzis, and an aquatic children's play area. A glass-enclosed gym with panoramic views over the lake, an exercise room and a Finnish sauna complete the extensive list of amenities. Playa Flamenca is a quiet beach-side residential urbanization, located 40 minutes drive from Alicante airport and 15 minutes drive from the bustling town of Torrevieja, the complex is only 350m from the largest shopping centre in the region of Alicante!

## PROPERTY GALLERY

2 dormitorios Apartamento A2a Planta

"OUR EXPERIENCE IS YOUR GUARANTEE"