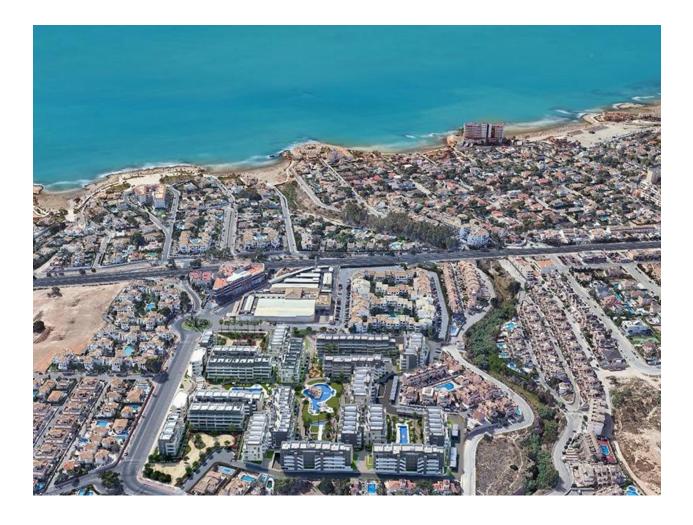

## DESCRIPTION

REF: # 11346

NEW BUILD RESIDENTIAL COMPLEX APARTMENTS IN PLAYA FLAMENCA - only 600m from the beach! Beautiful apartments by the sea in a residential complex with large common areas including parks, swimming pools, gym, sauna and pedestrian paths. This 80m2 apartment consists of 2 bedrooms, 2 bathrooms and has air conditioning through ducts, underfloor heating in the bathrooms and a parking space included in the price. This Residential enjoys an exceptional situation next to Flamenca beach, shopping centres and an excellent connection with the AP-7 highway. The opportunity to live near the sea in an idyllic setting, designed to offer a sustainable and healthy lifestyle, which exudes open spaces, green areas and architectural harmony. Its design includes facades with planters, large flowerpots, stone porticoes that complete a scenic route full of native flora in which there is no lack of a lake, fountains, a swimming pool with an integrated chill out lounge area, jacuzzis, and an aquatic children's play area. A glass-enclosed gym with panoramic views over the lake, an exercise room and a Finnish sauna complete the extensive list of amenities. Playa Flamenca is a quiet beach-side residential urbanization, located 40 minutes drive from Alicante airport and 15 minutes drive from the bustling town of Torrevieja, the complex is only 350m from the largest shopping centre in the region of Alicante!