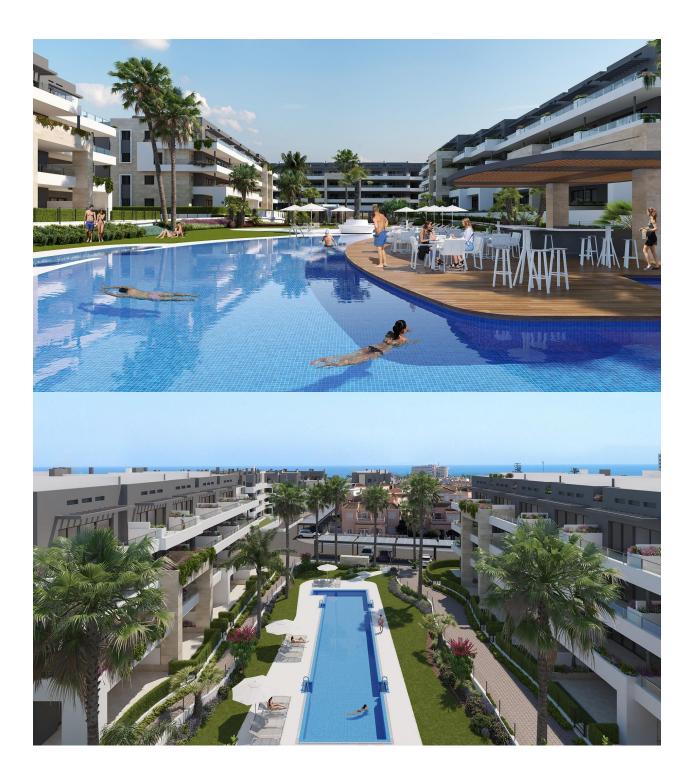

## DESCRIPTION

REF: # 11346

NEW BUILD RESIDENTIAL COMPLEX APARTMENTS IN PLAYA FLAMENCA - only 600m from the beach! Beautiful apartments by the sea in a residential complex with large common areas including parks, swimming pools, gym, sauna and pedestrian paths. This 80m2 apartment consists of 2 bedrooms, 2 bathrooms and has air conditioning through ducts, underfloor heating in the bathrooms and a parking space included in the price. This Residential enjoys an exceptional situation next to Flamenca beach, shopping centres and an excellent connection with the AP-7 highway. The opportunity to live near the sea in an idyllic setting, designed to offer a sustainable and healthy lifestyle, which exudes open spaces, green areas and architectural harmony. Its design includes facades with planters, large flowerpots, stone porticoes that complete a scenic route full of native flora in which there is no lack of a lake, fountains, a swimming pool with an integrated chill out lounge area, jacuzzis, and an aquatic children's play area. A glass-enclosed gym with panoramic views over the lake, an exercise room and a Finnish sauna complete the extensive list of amenities. Playa Flamenca is a quiet beach-side residential urbanization, located 40 minutes drive from Alicante airport and 15 minutes drive from the bustling town of Torrevieja, the complex is only 350m from the largest shopping centre in the region of Alicante!