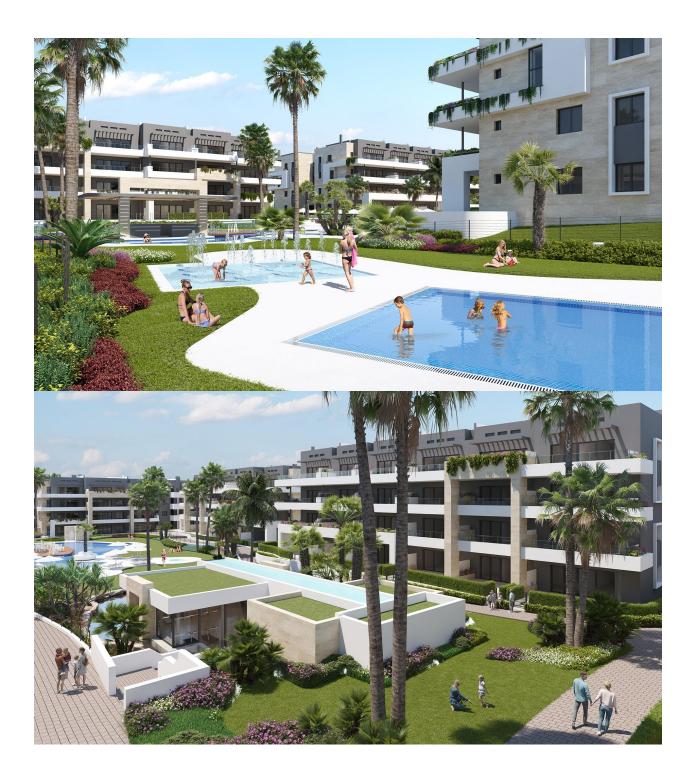

## DESCRIPTION

REF: # 11346

NEW BUILD RESIDENTIAL COMPLEX APARTMENTS IN PLAYA FLAMENCA - only 600m from the beach! Beautiful apartments by the sea in a residential complex with large common areas including parks, swimming pools, gym, sauna and pedestrian paths. This 80m2 apartment consists of 2 bedrooms, 2 bathrooms and has air conditioning through ducts, underfloor heating in the bathrooms and a parking space included in the price. This Residential enjoys an exceptional situation next to Flamenca beach, shopping centres and an excellent connection with the AP-7 highway. The opportunity to live near the sea in an idyllic setting, designed to offer a sustainable and healthy lifestyle, which exudes open spaces, green areas and architectural harmony. Its design includes facades with planters, large flowerpots, stone porticoes that complete a scenic route full of native flora in which there is no lack of a lake, fountains, a swimming pool with an integrated chill out lounge area, jacuzzis, and an aquatic children's play area. A glass-enclosed gym with panoramic views over the lake, an exercise room and a Finnish sauna complete the extensive list of amenities. Playa Flamenca is a quiet beach-side residential urbanization, located 40 minutes drive from Alicante airport and 15 minutes drive from the bustling town of Torrevieja, the complex is only 350m from the largest shopping centre in the region of Alicante!