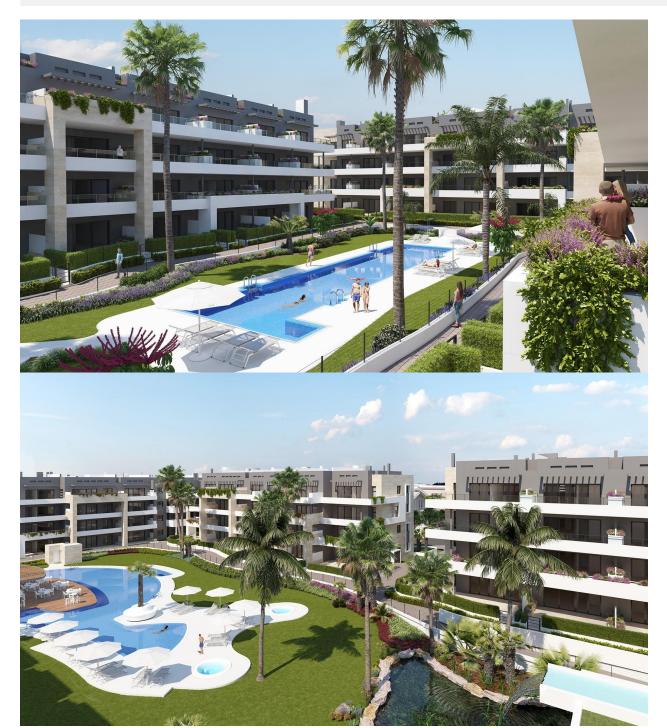

## DESCRIPTION

REF: # 11346

NEW BUILD RESIDENTIAL COMPLEX APARTMENTS IN PLAYA FLAMENCA - only 600m from the beach! Beautiful apartments by the sea in a residential complex with large common areas including parks, swimming pools, gym, sauna and pedestrian paths. This 80m2 apartment consists of 2 bedrooms, 2 bathrooms and has air conditioning through ducts, underfloor heating in the bathrooms and a parking space included in the price. This Residential enjoys an exceptional situation next to Flamenca beach, shopping centres and an excellent connection with the AP-7 highway. The opportunity to live near the sea in an idyllic setting, designed to offer a sustainable and healthy lifestyle, which exudes open spaces, green areas and architectural harmony. Its design includes facades with planters, large flowerpots, stone porticoes that complete a scenic route full of native flora in which there is no lack of a lake, fountains, a swimming pool with an integrated chill out lounge area, jacuzzis, and an aquatic children's play area. A glass-enclosed gym with panoramic views over the lake, an exercise room and a Finnish sauna complete the extensive list of amenities. Playa Flamenca is a quiet beach-side residential urbanization, located 40 minutes drive from Alicante airport and 15 minutes drive from the bustling town of Torrevieja, the complex is only 350m from the largest shopping centre in the region of Alicante!