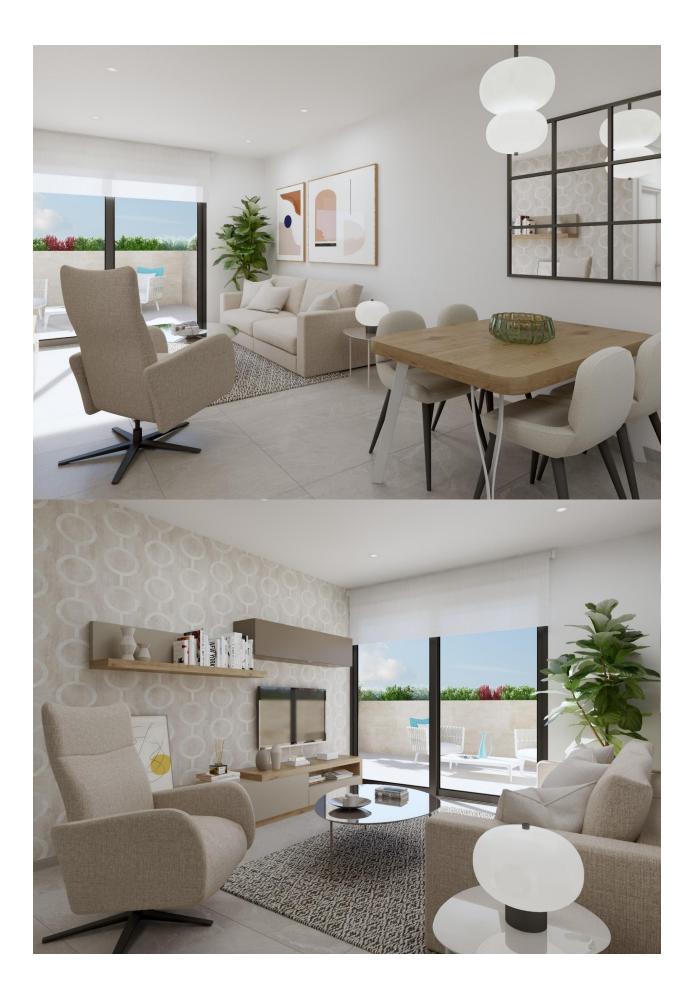

## DESCRIPTION

REF: # 11346

NEW BUILD RESIDENTIAL COMPLEX APARTMENTS IN PLAYA FLAMENCA - only 600m from the beach! Beautiful apartments by the sea in a residential complex with large common areas including parks, swimming pools, gym, sauna and pedestrian paths. This 80m2 apartment consists of 2 bedrooms, 2 bathrooms and has air conditioning through ducts, underfloor heating in the bathrooms and a parking space included in the price. This Residential enjoys an exceptional situation next to Flamenca beach, shopping centres and an excellent connection with the AP-7 highway. The opportunity to live near the sea in an idyllic setting, designed to offer a sustainable and healthy lifestyle, which exudes open spaces, green areas and architectural harmony. Its design includes facades with planters, large flowerpots, stone porticoes that complete a scenic route full of native flora in which there is no lack of a lake, fountains, a swimming pool with an integrated chill out lounge area, jacuzzis, and an aquatic children's play area. A glass-enclosed gym with panoramic views over the lake, an exercise room and a Finnish sauna complete the extensive list of amenities. Playa Flamenca is a quiet beach-side residential urbanization, located 40 minutes drive from Alicante airport and 15 minutes drive from the bustling town of Torrevieja, the complex is only 350m from the largest shopping centre in the region of Alicante!

## ENERGETIC CERTIFIED

| STYLE                                         | VIEWS                                                                                                            | AIRCONDITIONING                             | DISTANCE TO :                                                                                                           |
|-----------------------------------------------|------------------------------------------------------------------------------------------------------------------|---------------------------------------------|-------------------------------------------------------------------------------------------------------------------------|
| <ul><li>Modern</li><li>Contemporary</li></ul> | Panoramic views                                                                                                  | Central airconditioning                     | Beach : 500 m<br>Airport: 70 Km                                                                                         |
| FURNITURE                                     | PARKING                                                                                                          | MAIN LIVING AREA                            | FLOARING                                                                                                                |
| Not furnished                                 | Parking no Cars: 1                                                                                               | Bathroom en-suite                           | <ul><li>Tile floors</li><li>Stone floors</li></ul>                                                                      |
| KITCHEN                                       | GARDEN AND                                                                                                       | HEATING                                     | EXTRA                                                                                                                   |
| Open kitchen                                  | <ul> <li>Covered terrace</li> <li>Palm trees</li> <li>Landscaped</li> <li>Fenced</li> <li>Stone walls</li> </ul> | <ul> <li>Floor heating bathrooms</li> </ul> | <ul> <li>Outdoor jacuzzi</li> <li>Built in wardrobes</li> <li>Reinforced door</li> <li>Double glazed windows</li> </ul> |