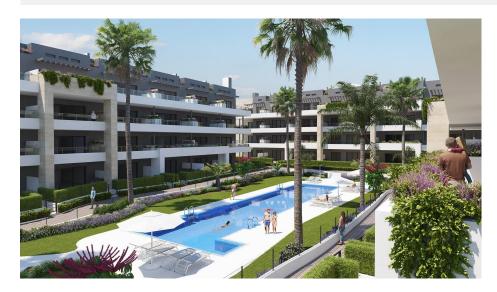

## DESCRIPTION

REF: # 11346

NEW BUILD RESIDENTIAL COMPLEX APARTMENTS IN PLAYA FLAMENCA - only 600m from the beach! Beautiful apartments by the sea in a residential complex with large common areas including parks, swimming pools, gym, sauna and pedestrian paths. This 80m2 apartment consists of 2 bedrooms, 2 bathrooms and has air conditioning through ducts, underfloor heating in the bathrooms and a parking space included in the price. This Residential enjoys an exceptional situation next to Flamenca beach, shopping centres and an excellent connection with the AP-7 highway. The opportunity to live near the sea in an idyllic setting, designed to offer a sustainable and healthy lifestyle, which exudes open spaces, green areas and architectural harmony. Its design includes facades with planters, large flowerpots, stone porticoes that complete a scenic route full of native flora in which there is no lack of a lake, fountains, a swimming pool with an integrated chill out lounge area, jacuzzis, and an aquatic children's play area. A glass-enclosed gym with panoramic views over the lake, an exercise room and a Finnish sauna complete the extensive list of amenities. Playa Flamenca is a quiet beach-side residential urbanization, located 40 minutes drive from Alicante airport and 15 minutes drive from the bustling town of Torrevieja, the complex is only 350m from the largest shopping centre in the region of Alicante!