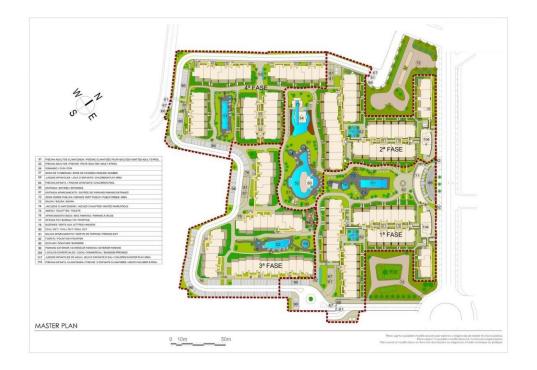

## DESCRIPTION

REF: # 11346

NEW BUILD RESIDENTIAL COMPLEX APARTMENTS IN PLAYA FLAMENCA - only 600m from the beach! Beautiful apartments by the sea in a residential complex with large common areas including parks, swimming pools, gym, sauna and pedestrian paths. This 80m2 apartment consists of 2 bedrooms, 2 bathrooms and has air conditioning through ducts, underfloor heating in the bathrooms and a parking space included in the price. This Residential enjoys an exceptional situation next to Flamenca beach, shopping centres and an excellent connection with the AP-7 highway. The opportunity to live near the sea in an idyllic setting, designed to offer a sustainable and healthy lifestyle, which exudes open spaces, green areas and architectural harmony. Its design includes facades with planters, large flowerpots, stone porticoes that complete a scenic route full of native flora in which there is no lack of a lake, fountains, a swimming pool with an integrated chill out lounge area, jacuzzis, and an aquatic children's play area. A glass-enclosed gym with panoramic views over the lake, an exercise room and a Finnish sauna complete the extensive list of amenities. Playa Flamenca is a quiet beach-side residential urbanization, located 40 minutes drive from Alicante airport and 15 minutes drive from the bustling town of Torrevieja, the complex is only 350m from the largest shopping centre in the region of Alicante!