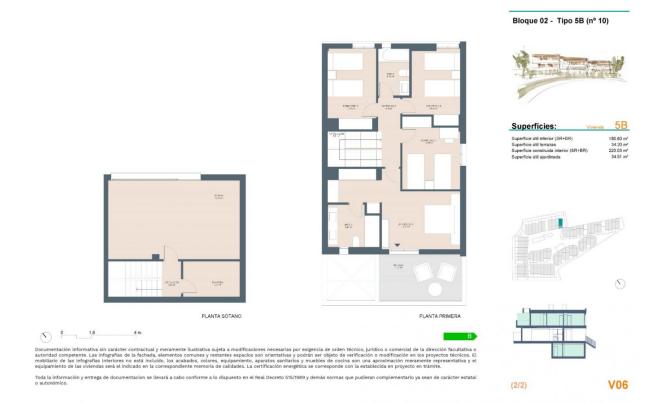

## **VIEWS**

GARDEN AND TERRACES

• Panoramic views

• Private garden

| Superficies: Viviend                   | . 5E     |
|----------------------------------------|----------|
| Superficie útil interior (SR+BR)       | 180.80 n |
| Superficie útil terrazas               | 34.20 n  |
| Superficie construida interior (SR+BR) | 223.03 n |
| Superficie útil ajardinada             | 34.51 n  |

Documentación informativa sin carácter contractual y meramente ilustrativa sujeta a modificaciones necesarias por exigencia de orden técnico, jurídico o comercial de la dirección facultativa autoridad competente. Las infografías de la fachada, elementos comunes y restantes espacios son orientativas y podrán ser objeto de verificación o modificación en los proyectos técnicos. mobiliario de las infografías inferiores no extá incluida, los acabados, colores, equipamiento, pararos sonatirarios y mueblos econias on una aportimación meramente representamente progresarios.

Toda la información y entrega de documentacion se llevará a cabo conforme a lo dispuesto en el Real Decreto 515/1989 y demás normas que pudieran complementario ya sean de carácter estata o autoriónico.