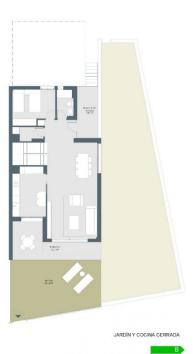

## **VIEWS**

GARDEN AND TERRACES

• Panoramic views

• Private garden

| Superficies: Viviend                   | . 5E     |
|----------------------------------------|----------|
| Superficie útil interior (SR+BR)       | 180.80 n |
| Superficie útil terrazas               | 34.20 n  |
| Superficie construida interior (SR+BR) | 223.03 n |
| Superficie útil ajardinada             | 34.51 n  |