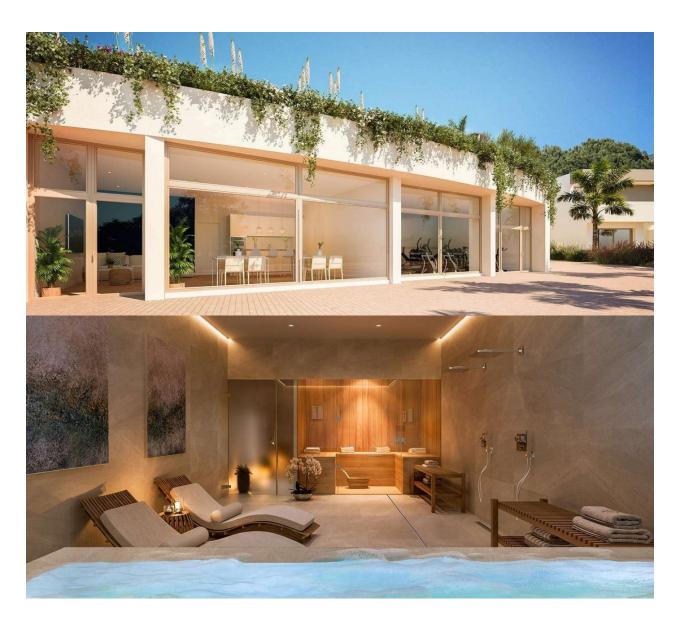

## **DESCRIPTION**

NEW BUILT CHALETS IN VISTAHERMOSA (ALICANTE) Chalets with 4 and 5 bedrooms, located in the privileged residential area of ??Vistahermosa Norte. Avant-garde architecture integrated into its environment: So that you can enjoy your new home even before entering it, the residential offers a differentiating and modern architecture signed by Ramón Esteve Estudio. The team of professionals that make up this office of architects proposes in your urbanization a set of refined and straight lines with spacious, comfortable interiors and with great prominence of natural light. Personalization options: allows you to configure different aspects of the distribution, finishes and options of your home. Adapt your new home to your tastes and preferences and create the environment you have always wanted. Your villa near the center and the sea: In the surroundings of the residential you can find all kinds of services; schools, health centers, hospitals, sports centers, supermarkets, etc. The residential is located just 10 minutes from the center of Alicante and perfectly connected also by urban bus line 10 and with direct access to Avda. De Denia, the main artery that connects both with the center of Alicante and with the area of Beaches such as La Albufereta or La Playa de San Juan. TRANSPORT Trolley car Lines 1 and 3 (Costa Blanca and Carrabiners Station) Buses Lines 10, 11, 23