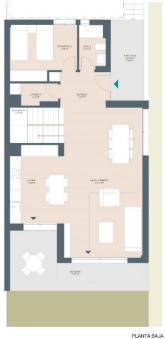

## **VIEWS**

GARDEN AND TERRACES

• Panoramic views

• Private garden

| Superficies: Viviend                   | . 5E     |
|----------------------------------------|----------|
| Superficie útil interior (SR+BR)       | 180.80 n |
| Superficie útil terrazas               | 34.20 n  |
| Superficie construida interior (SR+BR) | 223.03 n |
| Superficie útil ajardinada             | 34.51 n  |