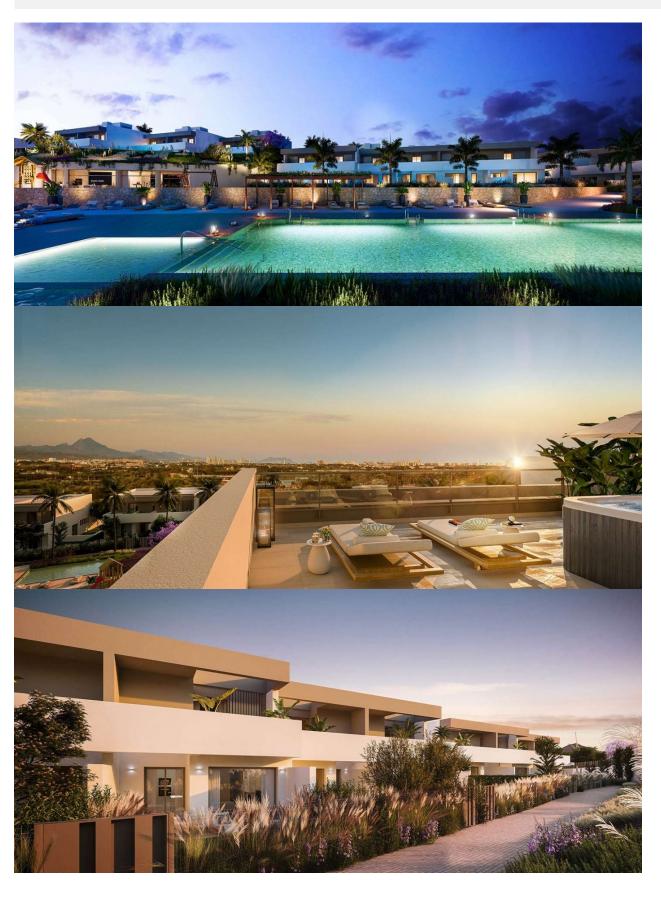

## **DESCRIPTION**

NEW BUILT CHALETS IN VISTAHERMOSA (ALICANTE) Chalets with 4 and 5 bedrooms, located in the privileged residential area of ??Vistahermosa Norte. Avant-garde architecture integrated into its environment: So that you can enjoy your new home even before entering it, the residential offers a differentiating and modern architecture signed by Ramón Esteve Estudio. The team of professionals that make up this office of architects proposes in your urbanization a set of refined and straight lines with spacious, comfortable interiors and with great prominence of natural light. Personalization options: allows you to configure different aspects of the distribution, finishes and options of your home. Adapt your new home to your tastes and preferences and create the environment you have always wanted. Your villa near the center and the sea: In the surroundings of the residential you can find all kinds of services; schools, health centers, hospitals, sports centers, supermarkets, etc. The residential is located just 10 minutes from the center of Alicante and perfectly connected also by urban bus line 10 and with direct access to Avda. De Denia, the main artery that connects both with the center of Alicante and with the area of Beaches such as La Albufereta or La Playa de San Juan. TRANSPORT Trolley car Lines 1 and 3 (Costa Blanca and Carrabiners Station) Buses Lines 10, 11, 23

## **VIEWS**

GARDEN AND TERRACES

• Panoramic views

• Private garden

| Superficies: Viviend                   | . 5E     |
|----------------------------------------|----------|
| Superficie útil interior (SR+BR)       | 180.80 n |
| Superficie útil terrazas               | 34.20 n  |
| Superficie construida interior (SR+BR) | 223.03 n |
| Superficie útil ajardinada             | 34.51 n  |