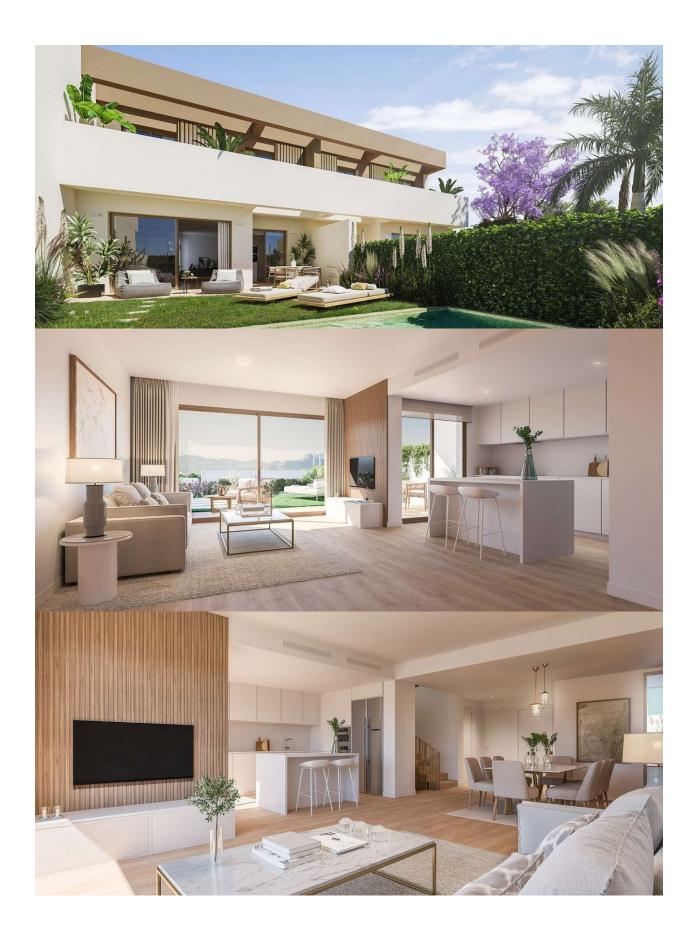

## **DESCRIPTION**

NEW BUILT CHALETS IN VISTAHERMOSA (ALICANTE) Chalets with 4 and 5 bedrooms, located in the privileged residential area of ??Vistahermosa Norte. Avant-garde architecture integrated into its environment: So that you can enjoy your new home even before entering it, the residential offers a differentiating and modern architecture signed by Ramón Esteve Estudio. The team of professionals that make up this office of architects proposes in your urbanization a set of refined and straight lines with spacious, comfortable interiors and with great prominence of natural light. Personalization options: allows you to configure different aspects of the distribution, finishes and options of your home. Adapt your new home to your tastes and preferences and create the environment you have always wanted. Your villa near the center and the sea: In the surroundings of the residential you can find all kinds of services; schools, health centers, hospitals, sports centers, supermarkets, etc. The residential is located just 10 minutes from the center of Alicante and perfectly connected also by urban bus line 10 and with direct access to Avda. De Denia, the main artery that connects both with the center of Alicante and with the area of Beaches such as La Albufereta or La Playa de San Juan. TRANSPORT Trolley car Lines 1 and 3 (Costa Blanca and Carrabiners Station) Buses Lines 10, 11, 23