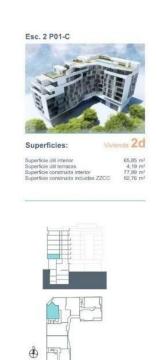

### **ALICANTE (ALICANTE CITY CENTRE)**

| INFO              |                                       |
|-------------------|---------------------------------------|
| PRICE:            | 273.000 €                             |
| PROPERTY<br>TYPE: | Apartment                             |
| CITY:             | Alicante<br>(Alicante City<br>Centre) |
| BEDROOMS:         | 2                                     |
| Bathrooms:        | 2                                     |
| Build ( m2 ):     | 92                                    |
| Plot ( m2 ):      | -                                     |
| Terrace ( m2 ):   | -                                     |
| Year:             | -                                     |
| Floor:            | -                                     |
| Old price         | -                                     |

# **VIEWS**

• Panoramic views

El presente plano comercial, que incluye una parte gráfica y datos relativos a superficies, puede ser objeto de modificaciones ordenadas por los organismos públicos competentes y/o exigencias técnicas o jurídicas, siempre