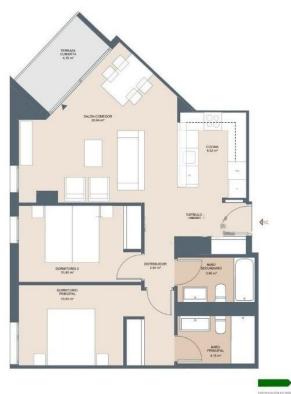

### **ALICANTE (ALICANTE CITY CENTRE)**

| INFO              |                                       |
|-------------------|---------------------------------------|
| PRICE:            | 273.000 €                             |
| PROPERTY<br>TYPE: | Apartment                             |
| CITY:             | Alicante<br>(Alicante City<br>Centre) |
| BEDROOMS:         | 2                                     |
| Bathrooms:        | 2                                     |
| Build ( m2 ):     | 92                                    |
| Plot ( m2 ):      | -                                     |
| Terrace ( m2 ):   | -                                     |
| Year:             | -                                     |
| Floor:            | -                                     |
| Old price         | -                                     |