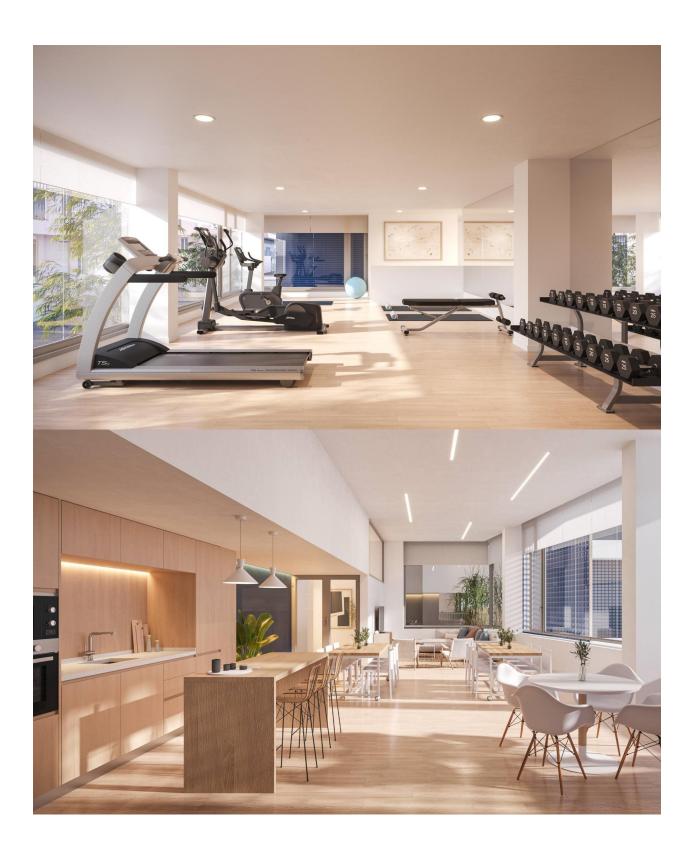

## **DESCRIPTION**

BEAUTIFUL NEW BUILD PENTHOUSE IN ALICANTE CITY - only 1km from the beach! New Build development located just a 10 minutes walk from the Alicante city centre. This elegantly designed 91m2 Penthouse apartment consists of 2 bedrooms, 2 bathrooms, open plan kitchen dining/ lounge area, 10m2 private terrace, garage and storage room. Everything you need is within your reach. This building has spectacular communal areas on the rooftop, unique in the city, with incredible panoramic view over the Mediterranean sea, you will enjoy a swimming pool, green areas, social space, gym and rooftop solarium with sunbathing areas. Located in the middle of the Costa Blanca, Alicante is one most important tourist destinations in the Spanish east coast. The many golf courses, along with the tranquil waters of the Mediterranean Sea, are part of the appeal of this beautiful harbour city, which sits at the foot of the Castle of Santa Barbara, a silent witness to the numerous civilisations to have settled here. The coastline is, without a doubt, the