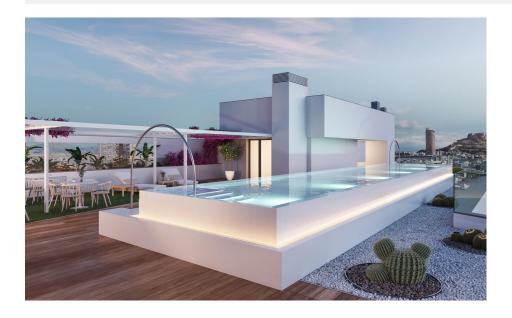

## **DESCRIPTION**

BEAUTIFUL NEW BUILD PENTHOUSE IN ALICANTE CITY - only 1km from the beach! New Build development located just a 10 minutes walk from the Alicante city centre. This elegantly designed 91m2 Penthouse apartment consists of 2 bedrooms, 2 bathrooms, open plan kitchen dining/ lounge area, 10m2 private terrace, garage and storage room. Everything you need is within your reach. This building has spectacular communal areas on the rooftop, unique in the city, with incredible panoramic view over the Mediterranean sea, you will enjoy a swimming pool, green areas, social space, gym and rooftop solarium with sunbathing areas. Located in the middle of the Costa Blanca, Alicante is one most important tourist destinations in the Spanish east coast. The many golf courses, along with the tranquil waters of the Mediterranean Sea, are part of the appeal of this beautiful harbour city, which sits at the foot of the Castle of Santa Barbara, a silent witness to the numerous civilisations to have settled here. The coastline is, without a doubt, the