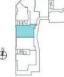

# Esc. 2 P05-A

#### Superficies:

Vivienda 3

Superficie útil interior Superficie útil terrazas Superficie construida interior Superficie construida incluidas ZZCC 85,28 m<sup>2</sup> 22,04 m<sup>2</sup> 98,22 m<sup>2</sup> 117,35 m<sup>2</sup>