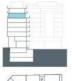

# Esc. 2 P05-A

#### Superficies:

Vivienda 3

Superficie útil interior Superficie útil terrazas Superficie construida interior Superficie construida incluidas ZZCC 85,28 m<sup>2</sup> 22,04 m<sup>2</sup> 98,22 m<sup>2</sup> 117,35 m<sup>2</sup>