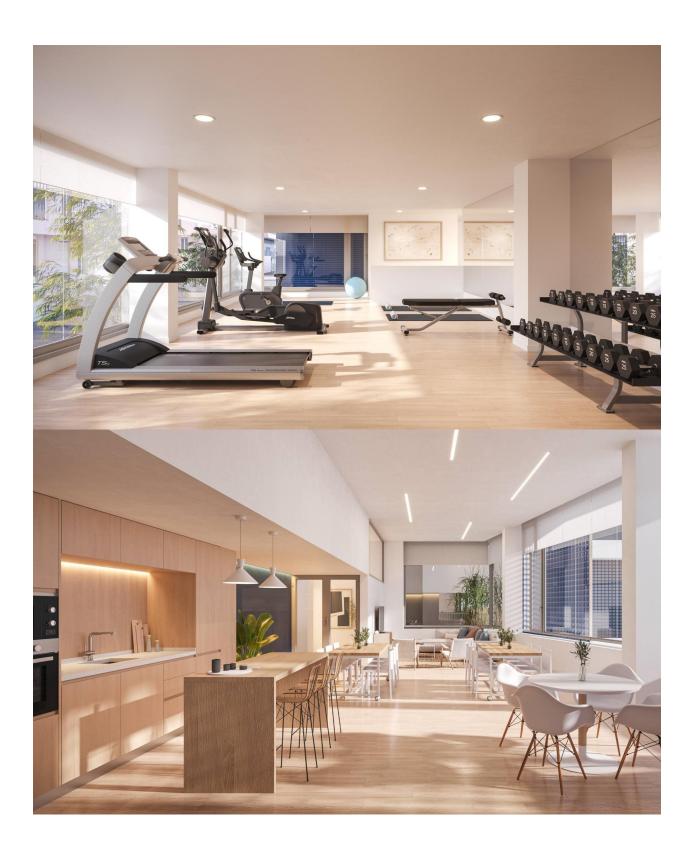

#### **DESCRIPTION**

NEW BUILD PENTHOUSES IN ALICANTE CITY New Build development of 53 apartments in Alicante city. Elegant design apartments with 2, 3 and 4 bedrooms with garage and storage room located10 minutes walk from the city centre. Everything you need within your reach. This building has spectacular communal areas on the rooftop, unique in the city, with incredible panoramic view over the Mediterranean sea, you will enjoy a swimming pool, green areas, social space, gym and rooftop solarium with sunbathing areas. Located in the middle of the Costa Blanca, Alicante is one most important tourist destinations in the Spanish east coast. The many golf courses, along with the tranquil waters of the Mediterranean Sea, are part of the appeal of this beautiful harbour city, which sits at the foot of the Castle of Santa Barbara, a silent witness to the numerous civilisations to have settled here. The coastline is, without a doubt, the favourite recreational spot for the people of Alicante. The Explanada de España promenade, located across from the port, is a lively boulevard dotted with terraces and