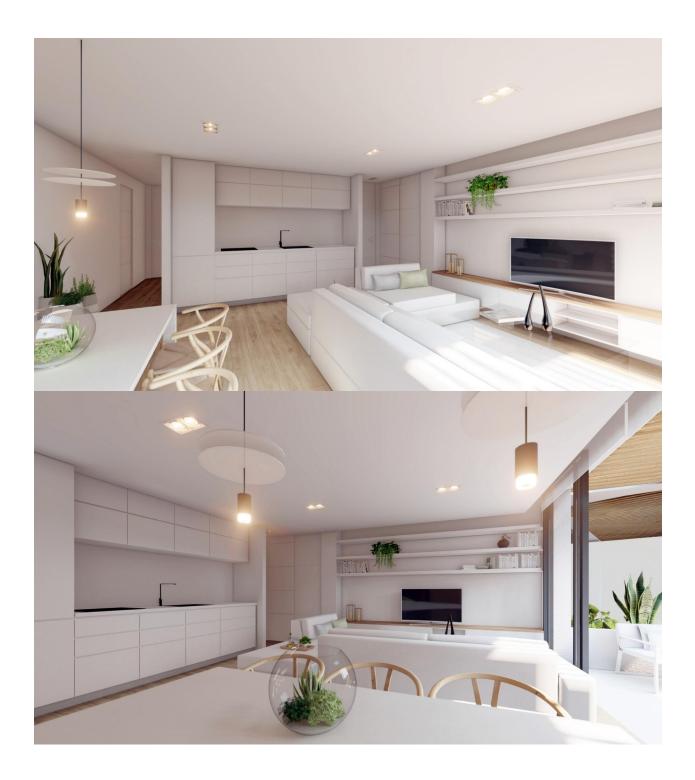

#### DESCRIPTION

NEW BUILD RESIDENTIAL COMPLEX IN LA MANGA CLUB RESORT New Build exclusive residential of 42 apartments ideal for personal use or investment in on of the famous La Manga Club Resorts. These modern, light-filled residences afford stunning views of the Mar Menor, and their spacious terraces and the community pool let you enjoy the Mediterranean sun to the fullest. These are the last central development of new-build homes at La Manga Club, just a 5-minute walk from all the shops and restaurants. Sports rights are included and each home include a storage facility. One leaf internal doors of 210x82,5x4 cm., of MDF board, pre-lacquered in white, with horizontal slots every 50 cm. Prefabricated imbedded cabinet with sliding doors, of MDF board panelling, pre-lacquered in white. In bathrooms, tiling with porcelain stoneware, size 60 x 30 cm, set on a supporting surface of laminated plasterboard interior wall. In kitchens, tiling with porcelain stoneware tiles, size 60 x 30 cm, set on a supporting surface of laminated plasterboard interior wall. Aerothermal heating system, air conditioning and sanitary hot water. High efficiency fan coils. DOUBLE FLOW mechanically controlled ventilation. Armoured entry door block. White

finish. Security Class 3. Folding metallic gate for vehicle access. Manual opening one-sided metallic gate for pedestrian access. La Manga Club is one of Europe's leading sport and leisure resorts. Bordered by natural parks and unspoilt beaches, its privileged location boasts exclusive holiday and residential accommodation on the Spanish Mediterranean coast. Founded in 1972, La Manga Club is a warm, safe, and vibrant community that has long attracted families and golf lovers with its diverse and outstanding leisure offer. La Manga Club enjoys excellent air connections. The local airports of Corvera (only 50 km away) and Alicante (less than 100 km away) offer regular flights to the rest of Europe, making it easy to arrive and depart from the resort.