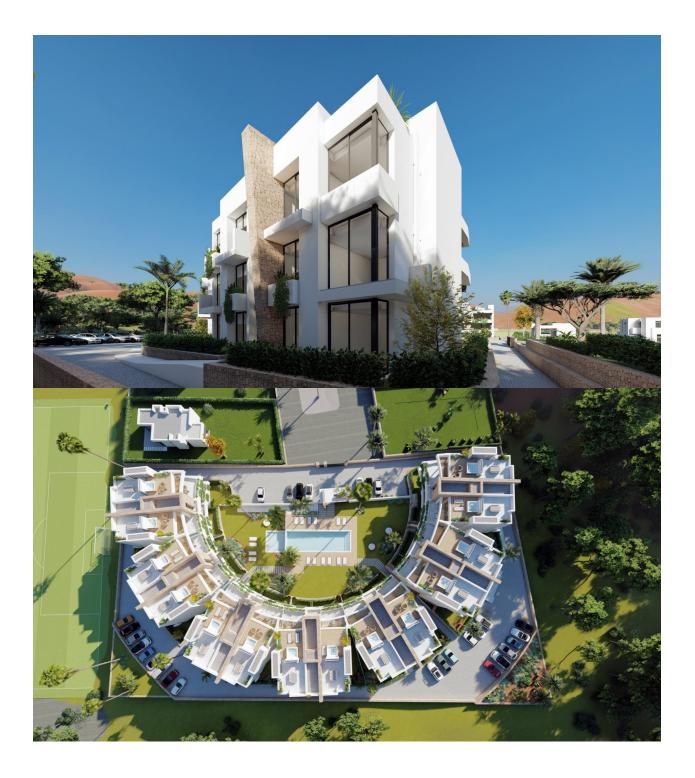

#### DESCRIPTION

NEW BUILD RESIDENTIAL COMPLEX IN LA MANGA CLUB RESORT New Build exclusive residential of 42 apartments ideal for personal use or investment in on of the famous La Manga Club Resorts. These modern, light-filled residences afford stunning views of the Mar Menor, and their spacious terraces and the community pool let you enjoy the Mediterranean sun to the fullest. These are the last central development of new-build homes at La Manga Club, just a 5-minute walk from all the shops and restaurants. Sports rights are included and each home include a storage facility. One leaf internal doors of 210x82,5x4 cm., of MDF board, pre-lacquered in white, with horizontal slots every 50 cm. Prefabricated imbedded cabinet with sliding doors, of MDF board panelling, pre-lacquered in white. In bathrooms, tiling with porcelain stoneware, size 60 x 30 cm, set on a supporting surface of laminated plasterboard interior wall. In kitchens, tiling with porcelain stoneware tiles, size 60 x 30 cm, set on a supporting surface of laminated plasterboard interior wall. Aerothermal heating system, air conditioning and sanitary hot water. High efficiency fan coils. DOUBLE FLOW mechanically controlled ventilation. Armoured entry door block. White

finish. Security Class 3. Folding metallic gate for vehicle access. Manual opening one-sided metallic gate for pedestrian access. La Manga Club is one of Europe's leading sport and leisure resorts. Bordered by natural parks and unspoilt beaches, its privileged location boasts exclusive holiday and residential accommodation on the Spanish Mediterranean coast. Founded in 1972, La Manga Club is a warm, safe, and vibrant community that has long attracted families and golf lovers with its diverse and outstanding leisure offer. La Manga Club enjoys excellent air connections. The local airports of Corvera (only 50 km away) and Alicante (less than 100 km away) offer regular flights to the rest of Europe, making it easy to arrive and depart from the resort.