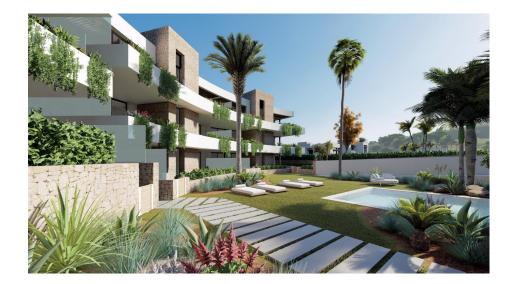

#### DESCRIPTION

NEW BUILD RESIDENTIAL COMPLEX IN LA MANGA CLUB RESORT New Build exclusive residential of 42 apartments ideal for personal use or investment in on of the famous La Manga Club Resorts. These modern, light-filled residences afford stunning views of the Mar Menor, and their spacious terraces and the community pool let you enjoy the Mediterranean sun to the fullest. These are the last central development of new-build homes at La Manga Club, just a 5-minute walk from all the shops and restaurants. Sports rights are included and each home include a storage facility. One leaf internal doors of 210x82,5x4 cm., of MDF board, pre-lacquered in white, with horizontal slots every 50 cm. Prefabricated imbedded cabinet with sliding doors, of MDF board panelling, pre-lacquered in white. In bathrooms, tiling with porcelain stoneware, size 60 x 30 cm, set on a supporting surface of laminated plasterboard interior wall. In kitchens, tiling with porcelain stoneware tiles, size 60 x 30 cm, set on a supporting surface of laminated plasterboard interior wall. Aerothermal heating system, air conditioning and sanitary hot water. High efficiency fan coils. DOUBLE FLOW mechanically controlled ventilation. Armoured entry door block. White

finish. Security Class 3. Folding metallic gate for vehicle access. Manual opening one-sided metallic gate for pedestrian access. La Manga Club is one of Europe's leading sport and leisure resorts. Bordered by natural parks and unspoilt beaches, its privileged location boasts exclusive holiday and residential accommodation on the Spanish Mediterranean coast. Founded in 1972, La Manga Club is a warm, safe, and vibrant community that has long attracted families and golf lovers with its diverse and outstanding leisure offer. La Manga Club enjoys excellent air connections. The local airports of Corvera (only 50 km away) and Alicante (less than 100 km away) offer regular flights to the rest of Europe, making it easy to arrive and depart from the resort.