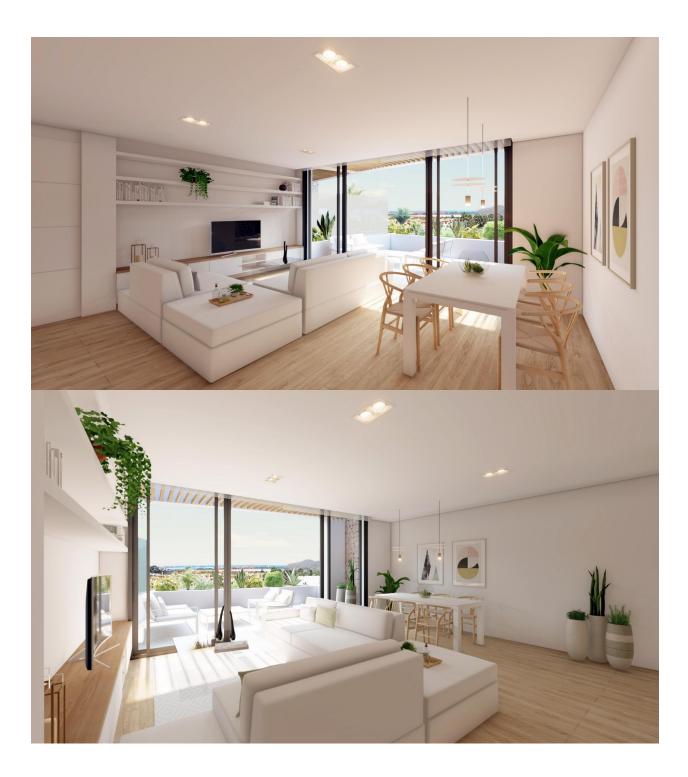

#### DESCRIPTION

NEW BUILD RESIDENTIAL COMPLEX IN LA MANGA CLUB RESORT New Build exclusive residential of 42 apartments ideal for personal use or investment in on of the famous La Manga Club Resorts. These modern, light-filled residences afford stunning views of the Mar Menor, and their spacious terraces and the community pool let you enjoy the Mediterranean sun to the fullest. These are the last central development of new-build homes at La Manga Club, just a 5-minute walk from all the shops and restaurants. Sports rights are included and each home include a storage facility. One leaf internal doors of 210x82,5x4 cm., of MDF board, pre-lacquered in white, with horizontal slots every 50 cm. Prefabricated imbedded cabinet with sliding doors, of MDF board panelling, pre-lacquered in white. In bathrooms, tiling with porcelain stoneware, size 60 x 30 cm, set on a supporting surface of laminated plasterboard interior wall. In kitchens, tiling with porcelain stoneware tiles, size 60 x 30 cm, set on a supporting surface of laminated plasterboard interior wall. Aerothermal heating system, air conditioning and sanitary hot water. High efficiency fan coils. DOUBLE FLOW mechanically controlled ventilation. Armoured entry door block. White

finish. Security Class 3. Folding metallic gate for vehicle access. Manual opening one-sided metallic gate for pedestrian access. La Manga Club is one of Europe's leading sport and leisure resorts. Bordered by natural parks and unspoilt beaches, its privileged location boasts exclusive holiday and residential accommodation on the Spanish Mediterranean coast. Founded in 1972, La Manga Club is a warm, safe, and vibrant community that has long attracted families and golf lovers with its diverse and outstanding leisure offer. La Manga Club enjoys excellent air connections. The local airports of Corvera (only 50 km away) and Alicante (less than 100 km away) offer regular flights to the rest of Europe, making it easy to arrive and depart from the resort.