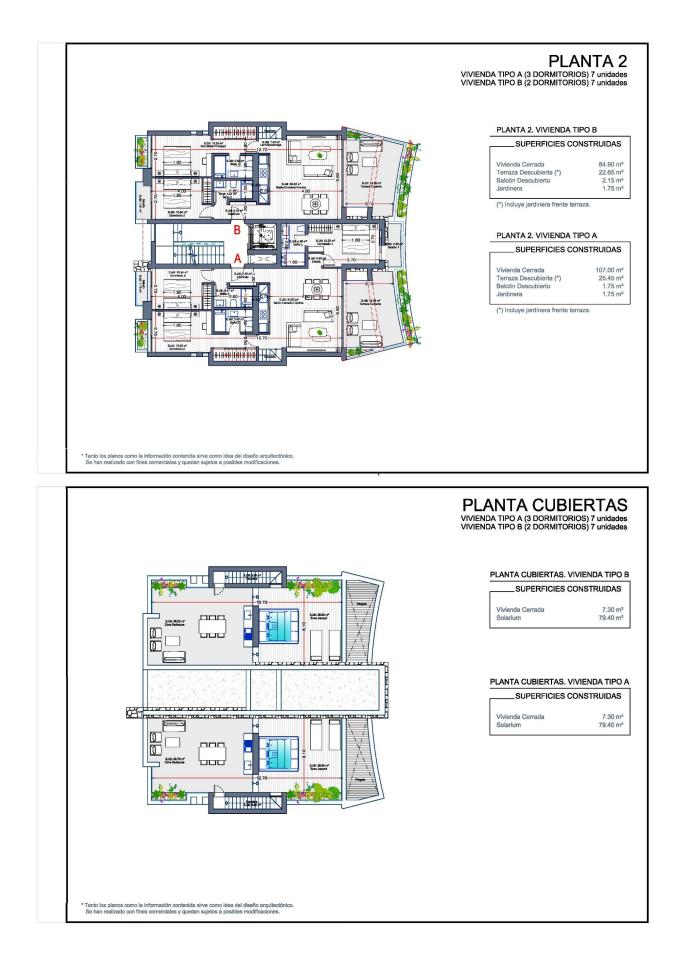

#### DESCRIPTION

NEW BUILD RESIDENTIAL COMPLEX IN LA MANGA CLUB RESORT New Build exclusive residential of 42 apartments ideal for personal use or investment in on of the famous La Manga Club Resorts. These modern, light-filled residences afford stunning views of the Mar Menor, and their spacious terraces and the community pool let you enjoy the Mediterranean sun to the fullest. These are the last central development of new-build homes at La Manga Club, just a 5-minute walk from all the shops and restaurants. Sports rights are included and each home include a storage facility. One leaf internal doors of 210x82,5x4 cm., of MDF board, pre-lacquered in white, with horizontal slots every 50 cm. Prefabricated imbedded cabinet with sliding doors, of MDF board panelling, pre-lacquered in white. In bathrooms, tiling with porcelain stoneware, size 60 x 30 cm, set on a supporting surface of laminated plasterboard interior wall. In kitchens, tiling with porcelain stoneware tiles, size 60 x 30 cm, set on a supporting surface of laminated plasterboard interior wall. Aerothermal heating system, air conditioning and sanitary hot water. High efficiency fan coils. DOUBLE FLOW mechanically controlled ventilation. Armoured entry door block. White