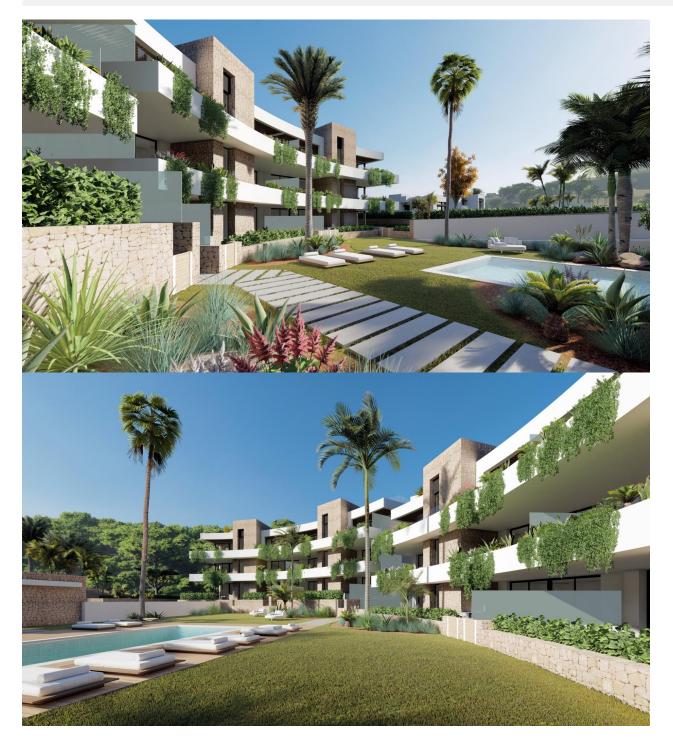

#### DESCRIPTION

NEW BUILD RESIDENTIAL COMPLEX IN LA MANGA CLUB RESORT New Build exclusive residential of 42 apartments ideal for personal use or investment in on of the famous La Manga Club Resorts. These modern, light-filled residences afford stunning views of the Mar Menor, and their spacious terraces and the community pool let you enjoy the Mediterranean sun to the fullest. These are the last central development of new-build homes at La Manga Club, just a 5-minute walk from all the shops and restaurants. Sports rights are included and each home include a storage facility. One leaf internal doors of 210x82,5x4 cm., of MDF board, pre-lacquered in white, with horizontal slots every 50 cm. Prefabricated imbedded cabinet with sliding doors, of MDF board panelling, pre-lacquered in white. In bathrooms, tiling with porcelain stoneware, size 60 x 30 cm, set on a supporting surface of laminated plasterboard interior wall. In kitchens, tiling with porcelain stoneware tiles, size 60 x 30 cm, set on a supporting surface of laminated plasterboard interior wall. Aerothermal heating system, air conditioning and sanitary hot water. High efficiency fan coils. DOUBLE FLOW mechanically controlled ventilation. Armoured entry door block. White

finish. Security Class 3. Folding metallic gate for vehicle access. Manual opening one-sided metallic gate for pedestrian access. La Manga Club is one of Europe's leading sport and leisure resorts. Bordered by natural parks and unspoilt beaches, its privileged location boasts exclusive holiday and residential accommodation on the Spanish Mediterranean coast. Founded in 1972, La Manga Club is a warm, safe, and vibrant community that has long attracted families and golf lovers with its diverse and outstanding leisure offer. La Manga Club enjoys excellent air connections. The local airports of Corvera (only 50 km away) and Alicante (less than 100 km away) offer regular flights to the rest of Europe, making it easy to arrive and depart from the resort.