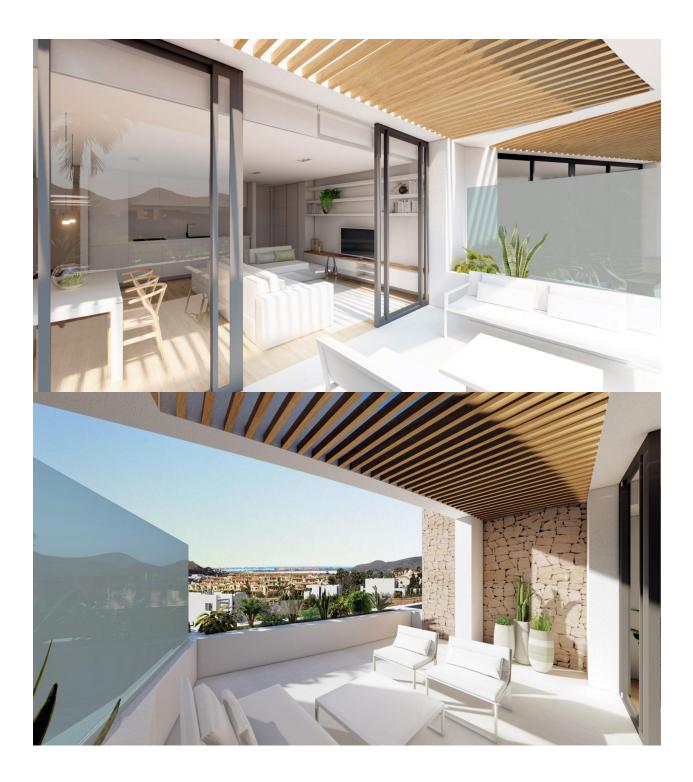

#### DESCRIPTION

NEW BUILD RESIDENTIAL COMPLEX IN LA MANGA CLUB RESORT New Build exclusive residential of 42 apartments ideal for personal use or investment in on of the famous La Manga Club Resorts. These modern, light-filled residences afford stunning views of the Mar Menor, and their spacious terraces and the community pool let you enjoy the Mediterranean sun to the fullest. These are the last central development of new-build homes at La Manga Club, just a 5-minute walk from all the shops and restaurants. Sports rights are included and each home include a storage facility. One leaf internal doors of 210x82,5x4 cm., of MDF board, pre-lacquered in white, with horizontal slots every 50 cm. Prefabricated imbedded cabinet with sliding doors, of MDF board panelling, pre-lacquered in white. In bathrooms, tiling with porcelain stoneware, size 60 x 30 cm, set on a supporting surface of laminated plasterboard interior wall. In kitchens, tiling with porcelain stoneware tiles, size 60 x 30 cm, set on a supporting surface of laminated plasterboard interior wall. Aerothermal heating system, air conditioning and sanitary hot water. High efficiency fan coils. DOUBLE FLOW mechanically controlled ventilation. Armoured entry door block. White

### VIEWS

• Panoramic views