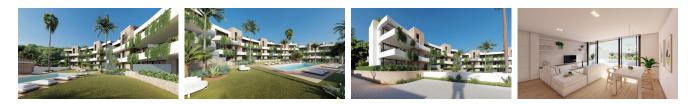

#### **COSTA MURCIA**

| R | E | F |   | # | 1 | 1 | 322 |
|---|---|---|---|---|---|---|-----|
|   | - | - | - |   |   |   |     |



| INFO            |                 |  |  |  |  |
|-----------------|-----------------|--|--|--|--|
| PRICE:          | 505.000 €       |  |  |  |  |
| PROPERTY TYPE:  |                 |  |  |  |  |
| CITY:           | Costa<br>Murcia |  |  |  |  |
| BEDROOMS:       | 2               |  |  |  |  |
| Bathrooms:      | 2               |  |  |  |  |
| Build ( m2 ):   | 92              |  |  |  |  |
| Plot ( m2 ):    | -               |  |  |  |  |
| Terrace ( m2 ): | -               |  |  |  |  |
| Year:           | -               |  |  |  |  |
| Floor:          | -               |  |  |  |  |
| Old price       | -               |  |  |  |  |



#### DESCRIPTION

NEW BUILD RESIDENTIAL COMPLEX IN LA MANGA CLUB RESORT New Build exclusive residential of 42 apartments ideal for personal use or investment in on of the famous La Manga Club Resorts. These modern, light-filled residences afford stunning views of the Mar Menor, and their spacious terraces and the community pool let you enjoy the Mediterranean sun to the fullest. These are the last central development of new-build homes at La Manga Club, just a 5-minute walk from all the shops and restaurants. Sports rights are included and each home include a storage facility. One leaf internal doors of 210x82,5x4 cm., of MDF board, pre-lacquered in white, with horizontal slots every 50 cm. Prefabricated imbedded cabinet with sliding doors, of MDF board panelling, pre-lacquered in white.