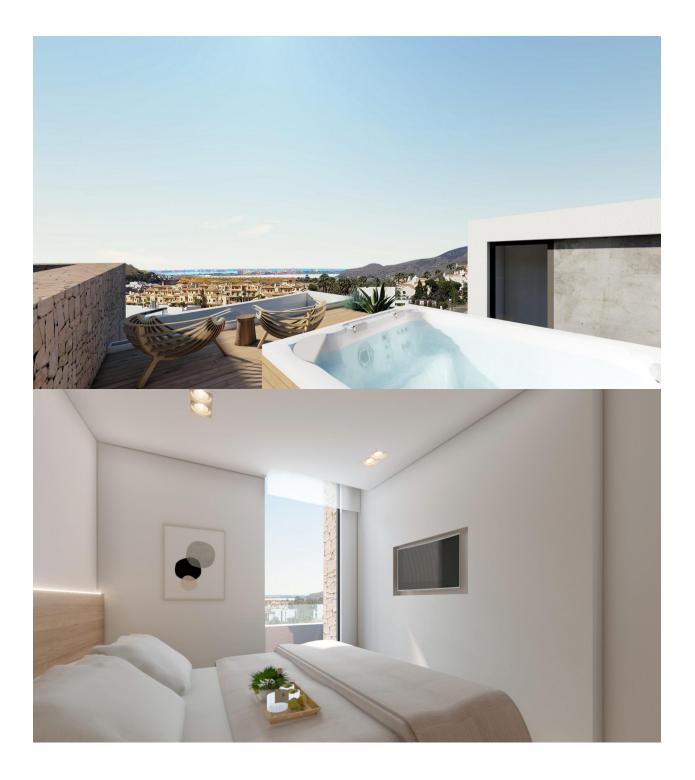

#### DESCRIPTION

NEW BUILD RESIDENTIAL COMPLEX IN LA MANGA CLUB RESORT New Build exclusive residential of 42 apartments ideal for personal use or investment in on of the famous La Manga Club Resorts. These modern, light-filled residences afford stunning views of the Mar Menor, and their spacious terraces and the community pool let you enjoy the Mediterranean sun to the fullest. These are the last central development of new-build homes at La Manga Club, just a 5-minute walk from all the shops and restaurants. Sports rights are included and each home include a storage facility. One leaf internal doors of 210x82,5x4 cm., of MDF board, pre-lacquered in white, with horizontal slots every 50 cm. Prefabricated imbedded cabinet with sliding doors, of MDF board panelling, pre-lacquered in white. In bathrooms, tiling with porcelain stoneware, size 60 x 30 cm, set on a supporting surface of laminated plasterboard interior wall. In kitchens, tiling with porcelain stoneware tiles, size 60 x 30 cm, set on a supporting surface of laminated plasterboard interior wall. Aerothermal heating system, air conditioning and sanitary hot water. High efficiency fan coils. DOUBLE FLOW mechanically controlled ventilation. Armoured entry door block. White

### VIEWS

• Panoramic views