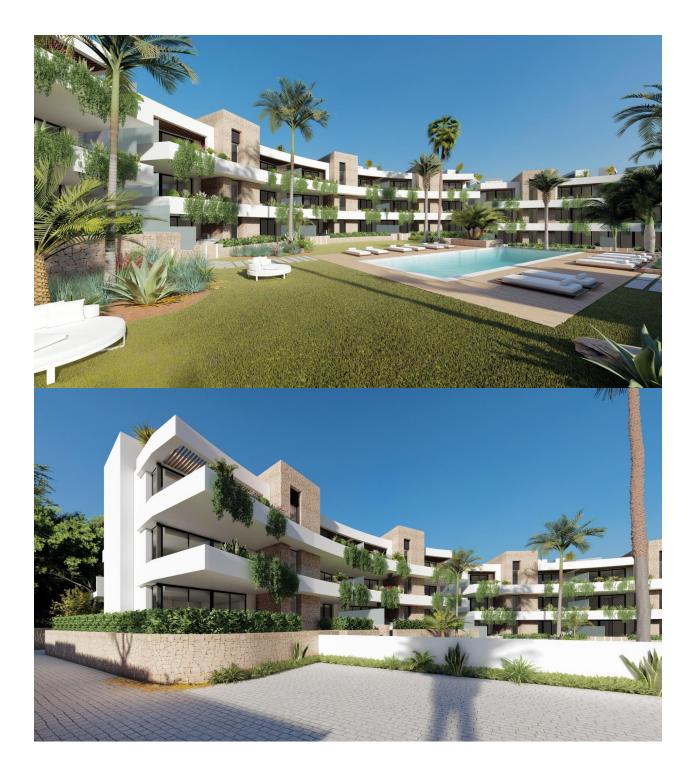

#### DESCRIPTION

NEW BUILD RESIDENTIAL COMPLEX IN LA MANGA CLUB RESORT New Build exclusive residential of 42 apartments ideal for personal use or investment in on of the famous La Manga Club Resorts. These modern, light-filled residences afford stunning views of the Mar Menor, and their spacious terraces and the community pool let you enjoy the Mediterranean sun to the fullest. These are the last central development of new-build homes at La Manga Club, just a 5-minute walk from all the shops and restaurants. Sports rights are included and each home include a storage facility. One leaf internal doors of 210x82,5x4 cm., of MDF board, pre-lacquered in white, with horizontal slots every 50 cm. Prefabricated imbedded cabinet with sliding doors, of MDF board panelling, pre-lacquered in white. In bathrooms, tiling with porcelain stoneware, size 60 x 30 cm, set on a supporting surface of laminated plasterboard interior wall. In kitchens, tiling with porcelain stoneware tiles, size 60 x 30 cm, set on a supporting surface of laminated plasterboard interior wall. Aerothermal heating system, air conditioning and sanitary hot water. High efficiency fan coils. DOUBLE FLOW mechanically controlled ventilation. Armoured entry door block. White

finish. Security Class 3. Folding metallic gate for vehicle access. Manual opening one-sided metallic gate for pedestrian access. La Manga Club is one of Europe's leading sport and leisure resorts. Bordered by natural parks and unspoilt beaches, its privileged location boasts exclusive holiday and residential accommodation on the Spanish Mediterranean coast. Founded in 1972, La Manga Club is a warm, safe, and vibrant community that has long attracted families and golf lovers with its diverse and outstanding leisure offer. La Manga Club enjoys excellent air connections. The local airports of Corvera (only 50 km away) and Alicante (less than 100 km away) offer regular flights to the rest of Europe, making it easy to arrive and depart from the resort.