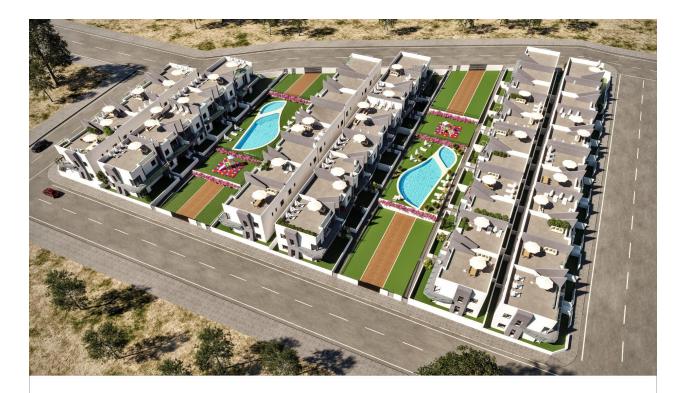

## **DESCRIPTION**

NEW BUILD BUNGALOW APARTMENTS IN SAN MIGUEL DE SALINAS New Build residential complex of bungalows in San Miguel del Salinas. Residential consist of bungalow apartments with 2 and 3 bedrooms, on ground floor with a private garden or top floor with a private solarium. Gated residential complex with community swimming pools for adults and children, green areas, playground for children. Residential located in San Miguel de Salinas near the Las Colinas and Campoamor golf courses, shopping centres, Torrevieja and La Mata lagoons and sandy beaches of Orihuela Costa. Quality memories: Fully furnished kitchen with filter group and induction hob. Armoured access door with panoramic peephole Porcelain floors Compact blinds White laminate cabinets with loft in bedrooms Pre-installation of air conditioning for split in living room and bedrooms San Miguel de Salinas is a municipality in the Valencian Community, Spain. Located in the south of the province of Alicante, in the region of Vega Baja del Segura near the Region of Murcia. Alicante airport located 35 minutes drive away and Murcias Corvera airport is about 1 hour drive away.