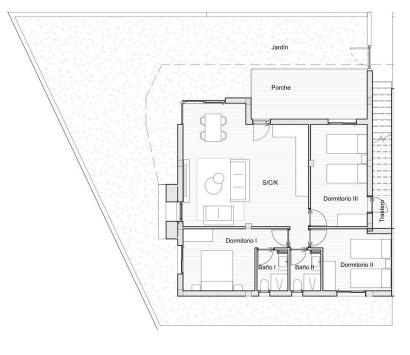

## **VIEWS**

GARDEN AND TERRACES

• Panoramic views

• Private garden

| SUPERFICIES          |          |
|----------------------|----------|
| Salón/Comedor/Cocina | 36,50m2  |
| Dormitorio I         | 13,51m2  |
| Dormitorio II        | 11,62m2  |
| Dormitorio III       | 15,29m2  |
| WCI                  | 3,48m2   |
| WC II                | 3,48m2   |
| Trastero             | 4,22m2   |
| Porche               | 27,05m2  |
| Jardín               | 98,31m2  |
| TOTAL                | 213,46m2 |

esc 1/100

"OUR EXPERIENCE IS YOUR GUARANTEE"