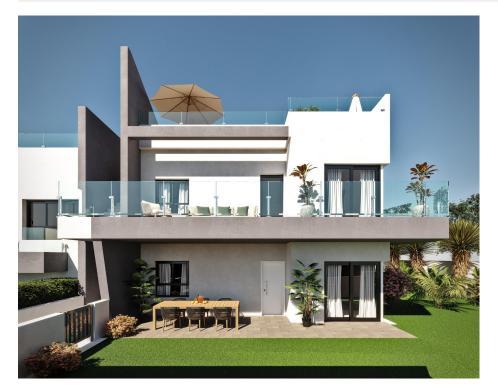

## **DESCRIPTION**

NEW BUILD BUNGALOW APARTMENTS IN SAN MIGUEL DE SALINAS New Build residential complex of bungalows in San Miguel del Salinas. Residential consist of bungalow apartments with 2 and 3 bedrooms, on ground floor with a private garden or top floor with a private solarium. Gated residential complex with community swimming pools for adults and children, green areas, playground for children. Residential located in San Miguel de Salinas near the Las Colinas and Campoamor golf courses, shopping centres, Torrevieja and La Mata lagoons and sandy beaches of Orihuela Costa. Quality memories: Fully furnished kitchen with filter group and induction hob. Armoured access door with panoramic peephole Porcelain floors Compact blinds White laminate cabinets with loft in bedrooms Pre-installation of air conditioning for split in living room and bedrooms San Miguel de Salinas is a municipality in the Valencian Community, Spain. Located in the south of the province of Alicante, in the region of Vega Baja del Segura near the Region of Murcia. Alicante airport located 35 minutes drive away and Murcias Corvera airport is about 1 hour drive away.

## **VIEWS**

GARDEN AND TERRACES

• Panoramic views

• Private garden

| SUPERFICIES          |          |
|----------------------|----------|
| Salón/Comedor/Cocina | 36,50m2  |
| Dormitorio I         | 13,51m2  |
| Dormitorio II        | 11,62m2  |
| Dormitorio III       | 15,29m2  |
| WCI                  | 3,48m2   |
| WC II                | 3,48m2   |
| Trastero             | 4,22m2   |
| Porche               | 27,05m2  |
| Jardín               | 98,31m2  |
| TOTAL                | 213,46m2 |