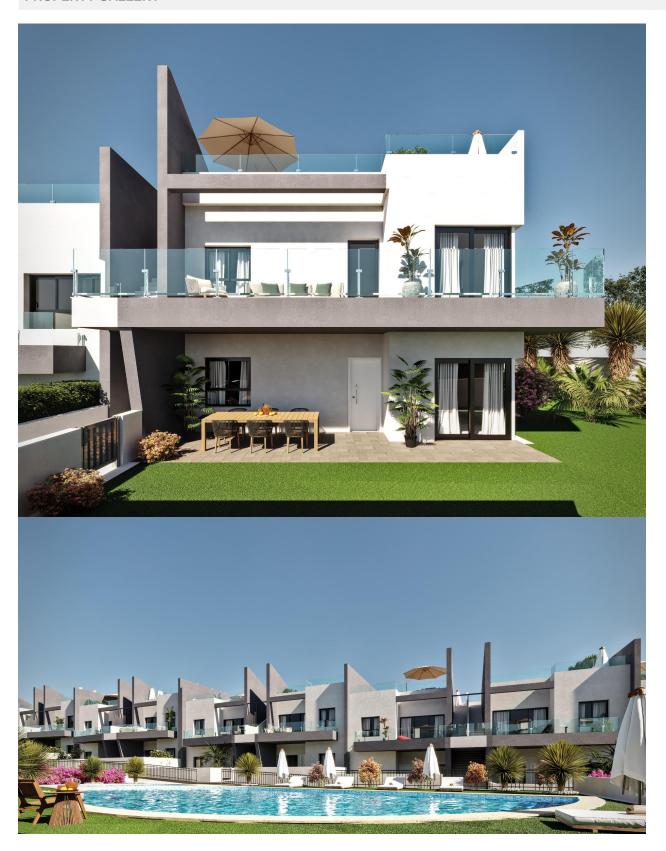

## **DESCRIPTION**

NEW BUILD BUNGALOW APARTMENTS IN SAN MIGUEL DE SALINAS New Build residential complex of bungalows in San Miguel del Salinas. Residential consist of bungalow apartments with 2 and 3 bedrooms, on ground floor with a private garden or top floor with a private solarium. Gated residential complex with community swimming pools for adults and children, green areas, playground for children. Residential located in San Miguel de Salinas near the Las Colinas and Campoamor golf courses, shopping centres, Torrevieja and La Mata lagoons and sandy beaches of Orihuela Costa. Quality memories: Fully furnished kitchen with filter group and induction hob. Armoured access door with panoramic peephole Porcelain floors Compact blinds White laminate cabinets with loft in bedrooms Pre-installation of air conditioning for split in living room and bedrooms San Miguel de Salinas is a municipality in the Valencian Community, Spain. Located in the south of the province of Alicante, in the region of Vega Baja del Segura near the Region of Murcia. Alicante airport located 35 minutes drive away and Murcias Corvera airport is about 1 hour drive away.

## **VIEWS**

GARDEN AND TERRACES

• Panoramic views

• Private garden

| SUPERFICIES          |          |
|----------------------|----------|
| Salón/Comedor/Cocina | 36,50m2  |
| Dormitorio I         | 13,51m2  |
| Dormitorio II        | 11,62m2  |
| Dormitorio III       | 15,29m2  |
| WCI                  | 3,48m2   |
| WC II                | 3,48m2   |
| Trastero             | 4,22m2   |
| Porche               | 27,05m2  |
| Jardín               | 98,31m2  |
| TOTAL                | 213,46m2 |