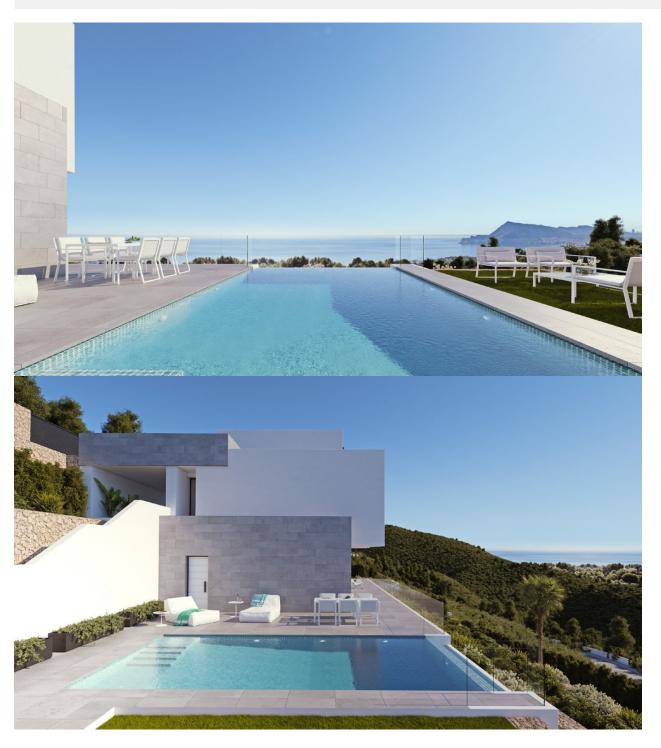

## **DESCRIPTION**

NEW BUILD LUXURY VILLA IN ALTEA New Build Luxury Villa located in one of the most desirable areas of Altea, combining cutting-edge technology, comfortable interiors, energy efficiency and materials that enhance light and space. The property, with 360° views of the sea and the Benidorm skyline, is located in a privileged area of Altea la Vella, one of the most emblematic enclaves of the Costa Blanca North. The architecture, with its modern and functional lines, is designed to allow the spaces to breathe and open up to the large terrace and swimming pool. Light, air, sea and vegetation make it clear that the style adapts to the landscape and integrates with it. It is built on three levels, access is via the highest level, which houses the garage and the hall of the house, equipped with a lift, so that movement between levels is comfortable. The middle floor houses three bedrooms, all with en-suite bathrooms and access to a terrace to enjoy the sea from every room of the house. On the main floor is the fourth bedroom of this villa, also with direct access to the terrace and the entire day area, a large open plan living room connected to the kitchen, the terrace and the swimming pool. This villa is much more than a magnificent property next to the Mediterranean, it is an efficient villa equipped with heating, air conditioning and hot water

## **VIEWS**

GARDEN AND TERRACES

• Panoramic views

• Private garden

"OUR EXPERIENCE IS YOUR GUARANTEE"