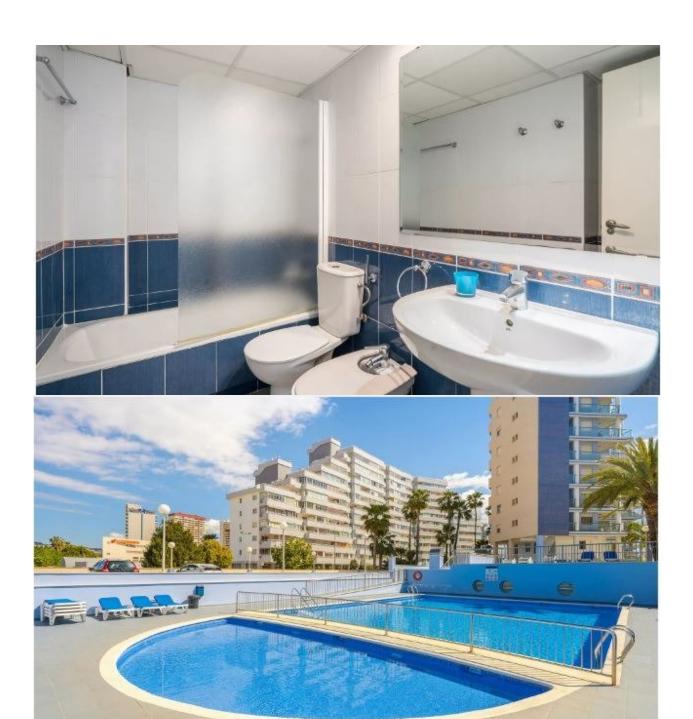

## **DESCRIPTION**

BEAUTIFUL APARTMENTS WITH SEA VIEWS IN CALPE Beautiful apartment on the very first line of La Fossa beach in Calpe. Apartments with 1, 2 and 3 bedrooms fully furnished, an equipped bathrooms, an open and equipped kitchen and living-dining room. From the dining room there is access to the terrace which offers magnificent sea views. You can also contemplate beautiful views of Las Salinas. Parking spaces available at an extra cost. In its common areas it has a swimming pool for adults and children and jacuzzi. An incredible opportunity for lovers of the sea. Calpe, one of the towns of La Marina Alta, lies on the northern coast of the province of Alicante, surrounded by the towns of Altea, Benidorm, Teulada-Moraira, Benissa. Calpe has a wonderful mixture of old Valencian culture and modern tourist facilities. It is a great base from which to explore the local area or enjoy the many local beaches. Calpe alone has three of the most beautiful sandy beaches on the coast. Calpe also has two Sailing Clubs: Real Club Náutico de Calpe and Club Náutico de Puerto Blanco. Fishing village of Calpe now transformed into a tourist magnet, the town sits in an ideal location, easily accessed by the A7 motorway and the N332 that runs from Valencia to Alicante; its