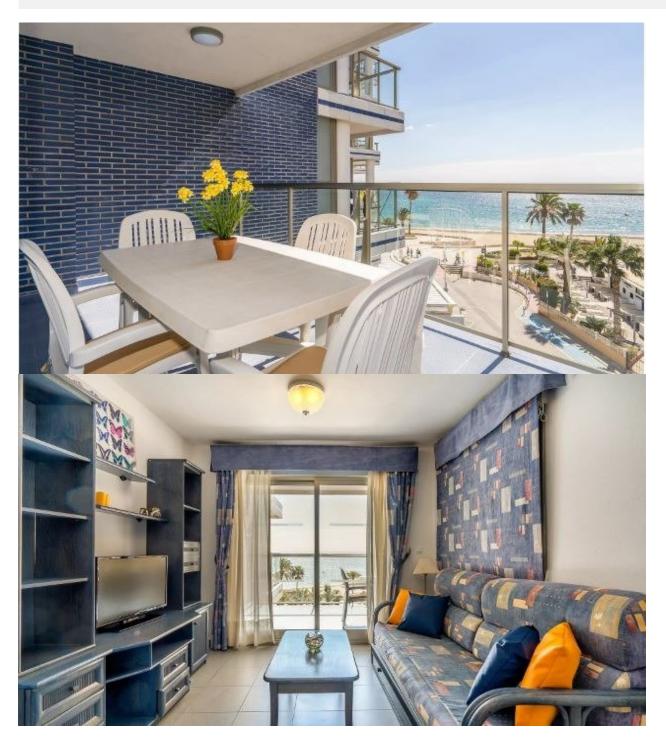

## **DESCRIPTION**

BEAUTIFUL APARTMENTS WITH SEA VIEWS IN CALPE Beautiful apartment on the very first line of La Fossa beach in Calpe. Apartments with 1, 2 and 3 bedrooms fully furnished, an equipped bathrooms, an open and equipped kitchen and living-dining room. From the dining room there is access to the terrace which offers magnificent sea views. You can also contemplate beautiful views of Las Salinas. Parking spaces available at an extra cost. In its common areas it has a swimming pool for adults and children and jacuzzi. An incredible opportunity for lovers of the sea. Calpe, one of the towns of La Marina Alta, lies on the northern coast of the province of Alicante, surrounded by the towns of Altea, Benidorm, Teulada-Moraira, Benissa. Calpe has a wonderful mixture of old Valencian culture and modern tourist facilities. It is a great base from which to explore the local area or enjoy the many local beaches. Calpe alone has three of the most beautiful sandy beaches on the coast. Calpe also has two Sailing Clubs: Real Club Náutico de Calpe and Club Náutico de Puerto Blanco. Fishing village of Calpe now transformed into a tourist magnet, the town sits in an ideal location, easily accessed by the A7 motorway and the N332 that runs from Valencia to Alicante; its

## **VIEWS**

• Panoramic views

"OUR EXPERIENCE IS YOUR GUARANTEE"