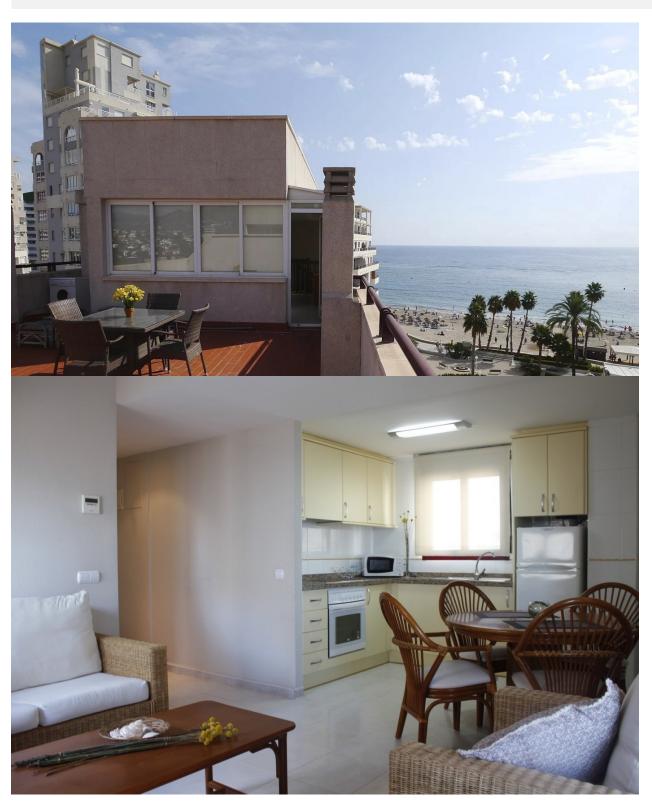

## **DESCRIPTION**

BEAUTIFUL PENTHOUSES WITH SEA VIEWS IN CALPE Beautiful apartments on the very first line of La Fossa beach in Calpe. Apartments with 1, 2 and 3 bedrooms fully furnished, an equipped bathrooms, an open and equipped kitchen and living-dining room. 2 floors penthouse with 3 bedrooms, 2 bathrooms with terraces which offers magnificent sea views. You can also contemplate beautiful views of Las Salinas. Parking spaces available at an extra cost. In its common areas it has a swimming pool for adults and children and jacuzzi. An incredible opportunity for lovers of the sea. Calpe, one of the towns of La Marina Alta, lies on the northern coast of the province of Alicante, surrounded by the towns of Altea, Benidorm, Teulada-Moraira, Benissa. Calpe has a wonderful mixture of old Valencian culture and modern tourist facilities. It is a great base from which to explore the local area or enjoy the many local beaches. Calpe alone has three of the most beautiful sandy beaches on the coast. Calpe also has two Sailing Clubs: Real Club Náutico de Calpe and Club Náutico de Puerto Blanco. Fishing village of Calpe now transformed into a tourist magnet, the town sits in an ideal location,

## **VIEWS**

• Panoramic views