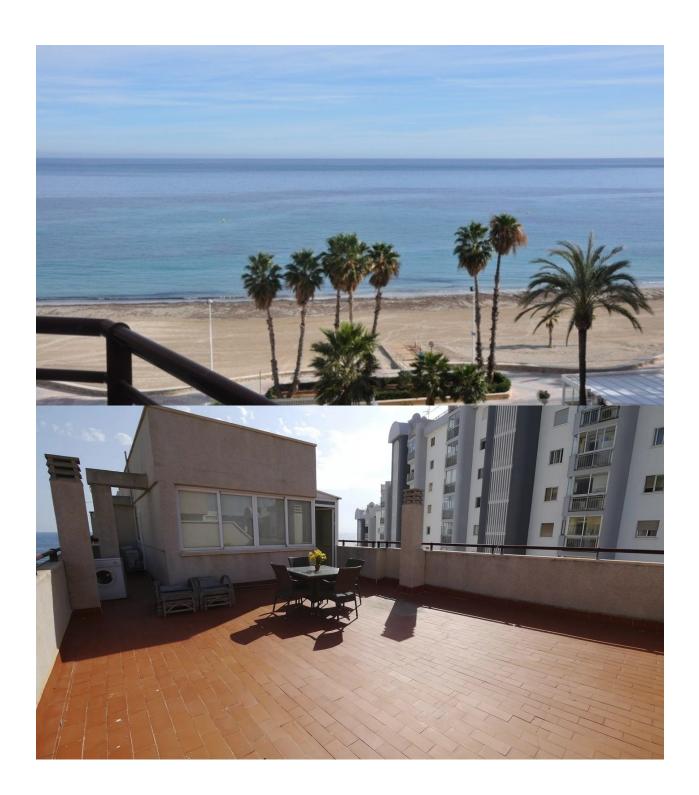

## **DESCRIPTION**

BEAUTIFUL PENTHOUSES WITH SEA VIEWS IN CALPE Beautiful apartments on the very first line of La Fossa beach in Calpe. Apartments with 1, 2 and 3 bedrooms fully furnished, an equipped bathrooms, an open and equipped kitchen and living-dining room. 2 floors penthouse with 3 bedrooms, 2 bathrooms with terraces which offers magnificent sea views. You can also contemplate beautiful views of Las Salinas. Parking spaces available at an extra cost. In its common areas it has a swimming pool for adults and children and jacuzzi. An incredible opportunity for lovers of the sea. Calpe, one of the towns of La Marina Alta, lies on the northern coast of the province of Alicante, surrounded by the towns of Altea, Benidorm, Teulada-Moraira, Benissa. Calpe has a wonderful mixture of old Valencian culture and modern tourist facilities. It is a great base from which to explore the local area or enjoy the many local beaches. Calpe alone has three of the most beautiful sandy beaches on the coast. Calpe also has two Sailing Clubs: Real Club Náutico de Calpe and Club Náutico de Puerto Blanco. Fishing village of Calpe now transformed into a tourist magnet, the town sits in an ideal location,

## **VIEWS**

• Panoramic views