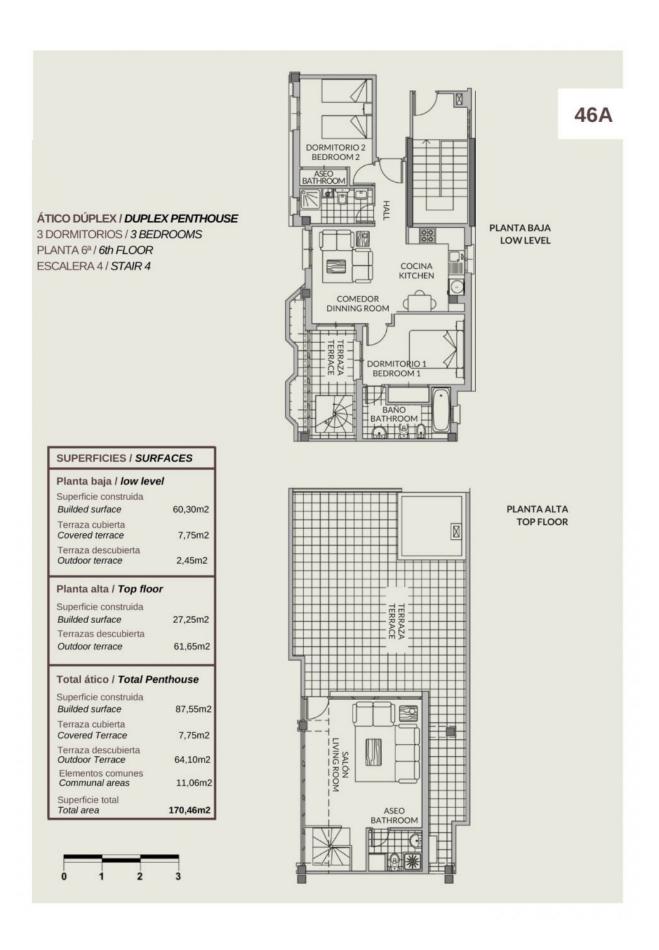

## **DESCRIPTION**

BEAUTIFUL PENTHOUSES WITH SEA VIEWS IN CALPE Beautiful apartments on the very first line of La Fossa beach in Calpe. Apartments with 1, 2 and 3 bedrooms fully furnished, an equipped bathrooms, an open and equipped kitchen and living-dining room. 2 floors penthouse with 3 bedrooms, 2 bathrooms with terraces which offers magnificent sea views. You can also contemplate beautiful views of Las Salinas. Parking spaces available at an extra cost. In its common areas it has a swimming pool for adults and children and jacuzzi. An incredible opportunity for lovers of the sea. Calpe, one of the towns of La Marina Alta, lies on the northern coast of the province of Alicante, surrounded by the towns of Altea, Benidorm, Teulada-Moraira, Benissa. Calpe has a wonderful mixture of old Valencian culture and modern tourist facilities. It is a great base from which to explore the local area or enjoy the many local beaches. Calpe alone has three of the most beautiful sandy beaches on the coast. Calpe also has two Sailing Clubs: Real Club Náutico de Calpe and Club Náutico de Puerto Blanco. Fishing village of Calpe now transformed into a tourist magnet, the town sits in an ideal location,

REF: # 11267 CALPE/MORAIRA

| INFO              |               |
|-------------------|---------------|
| PRICE:            | 329.000 €     |
| PROPERTY<br>TYPE: |               |
| CITY:             | Calpe/Moraira |
| BEDROOMS:         | 3             |
| Bathrooms:        | 2             |
| Build ( m2 ):     | 87            |
| Plot ( m2 ):      | -             |
| Terrace ( m2 ):   | -             |
| Year:             | -             |
| Floor:            | -             |
| Old price         | -             |