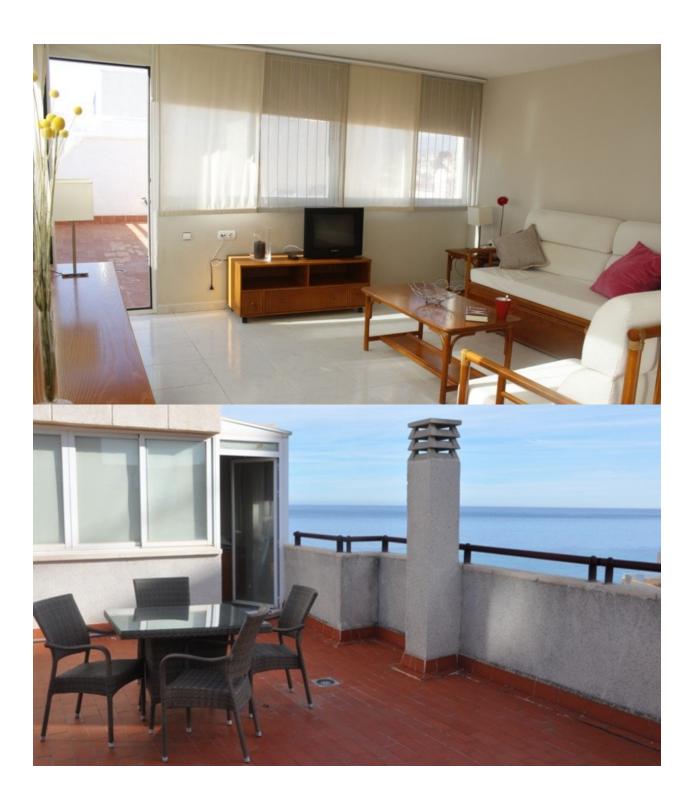

## **DESCRIPTION**

BEAUTIFUL PENTHOUSES WITH SEA VIEWS IN CALPE Beautiful apartments on the very first line of La Fossa beach in Calpe. Apartments with 1, 2 and 3 bedrooms fully furnished, an equipped bathrooms, an open and equipped kitchen and living-dining room. 2 floors penthouse with 3 bedrooms, 2 bathrooms with terraces which offers magnificent sea views. You can also contemplate beautiful views of Las Salinas. Parking spaces available at an extra cost. In its common areas it has a swimming pool for adults and children and jacuzzi. An incredible opportunity for lovers of the sea. Calpe, one of the towns of La Marina Alta, lies on the northern coast of the province of Alicante, surrounded by the towns of Altea, Benidorm, Teulada-Moraira, Benissa. Calpe has a wonderful mixture of old Valencian culture and modern tourist facilities. It is a great base from which to explore the local area or enjoy the many local beaches. Calpe alone has three of the most beautiful sandy beaches on the coast. Calpe also has two Sailing Clubs: Real Club Náutico de Calpe and Club Náutico de Puerto Blanco. Fishing village of Calpe now transformed into a tourist magnet, the town sits in an ideal location,