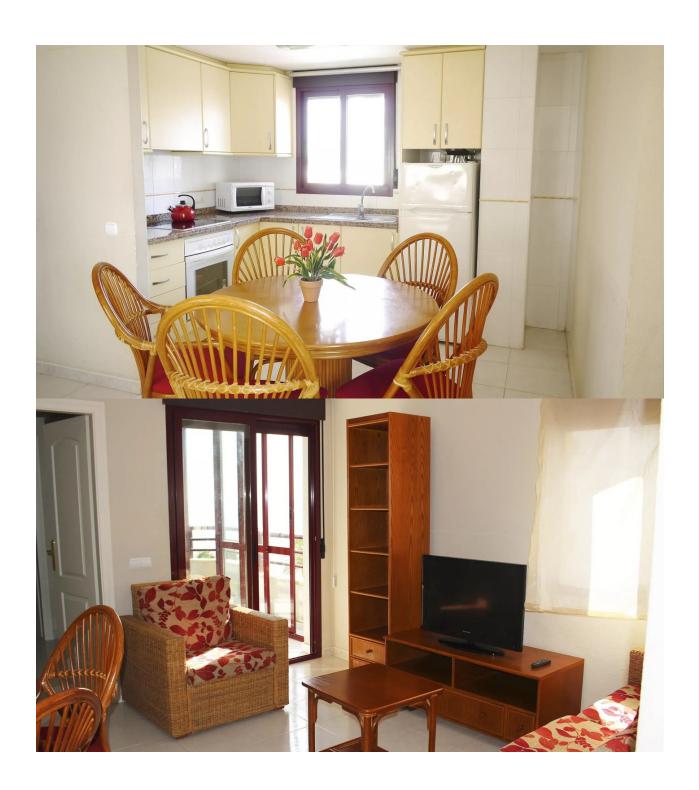

## **DESCRIPTION**

BEAUTIFUL PENTHOUSES WITH SEA VIEWS IN CALPE Beautiful apartments on the very first line of La Fossa beach in Calpe. Apartments with 1, 2 and 3 bedrooms fully furnished, an equipped bathrooms, an open and equipped kitchen and living-dining room. 2 floors penthouse with 3 bedrooms, 2 bathrooms with terraces which offers magnificent sea views. You can also contemplate beautiful views of Las Salinas. Parking spaces available at an extra cost. In its common areas it has a swimming pool for adults and children and jacuzzi. An incredible opportunity for lovers of the sea. Calpe, one of the towns of La Marina Alta, lies on the northern coast of the province of Alicante, surrounded by the towns of Altea, Benidorm, Teulada-Moraira, Benissa. Calpe has a wonderful mixture of old Valencian culture and modern tourist facilities. It is a great base from which to explore the local area or enjoy the many local beaches. Calpe alone has three of the most beautiful sandy beaches on the coast. Calpe also has two Sailing Clubs: Real Club Náutico de Calpe and Club Náutico de Puerto Blanco. Fishing village of Calpe now transformed into a tourist magnet, the town sits in an ideal location,