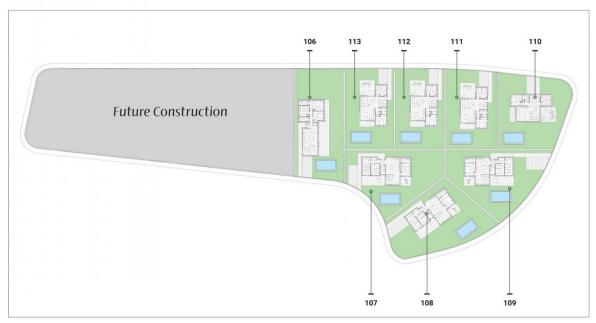

## **VIEWS**

GARDEN AND TERRACES

• Panoramic views

• Private garden

Plot Sizes

| Num. | Plot   | Built  |
|------|--------|--------|
| 106  | 554,00 | 114,5  |
| 107  | 498,00 | 111,50 |
| 108  | 539,00 | 111,50 |
| 109  | 527.00 | 111.50 |

|      | nt t   |        |
|------|--------|--------|
| Num. | Plot   | Built  |
| 110  | 507,00 | 139,90 |
| 111  | 417,00 | 122,70 |
| 112  | 413,00 | 122,70 |
| 113  | 413,00 | 122,70 |

All measures are expressed in M2.