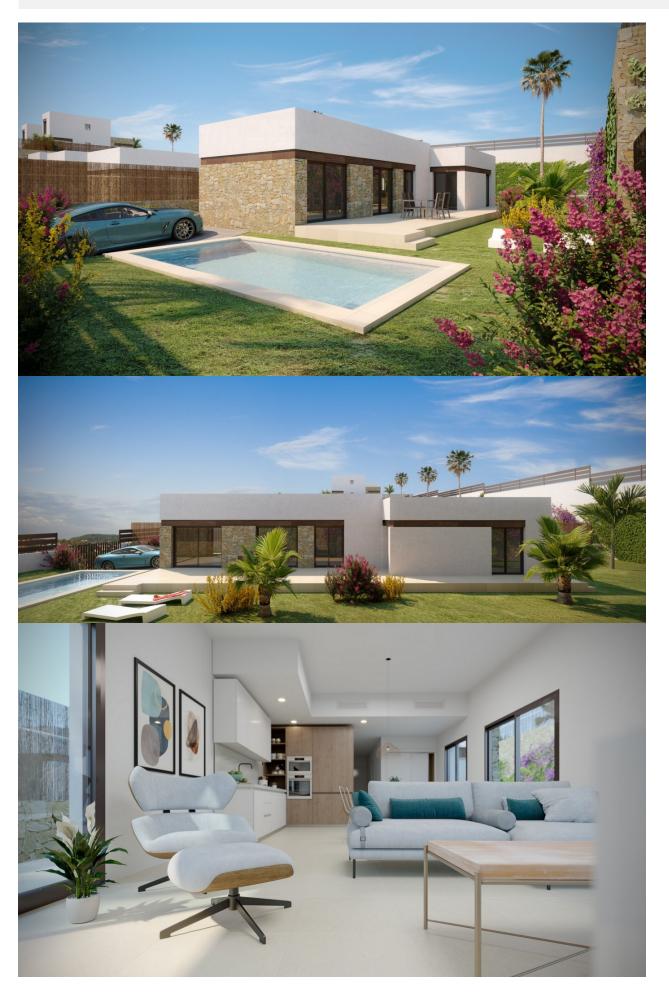

## **DESCRIPTION**

NEW BUILD VILLAS IN FINESTRAT Small new-build residential complex with beautiful villas in Balcón de Finestrat. Villas with 3 bedrooms and 2 bathrooms built on 1 or 2 floors, open kitchen with dining/living room area and with large windows to enjoy both the interior and the large gardens and private pools. It has a parking space on the plot. Its extraordinary views of the Mediterranean Sea will catch you to delight you with unique and unforgettable moments. Residential located in the Balcón de Finestrat, next to two golf courses, theme parks, a large shopping centre and a few minutes from the beaches of Benidorm. Finestrat is located in the Marina Baixa region of the Costa Blanca, near neighbouring Benidorm and about 40 kilometres from the city of Alicante and the international airport. The town is located on the slopes of Puig Campana and offers beautiful views of the mountains, the coast and the Mediterranean Sea.

## **VIEWS**

GARDEN AND TERRACES

• Panoramic views

• Private garden

Plot Sizes

| Num. | Plot   | Built  |
|------|--------|--------|
| 106  | 554,00 | 114,5  |
| 107  | 498,00 | 111,50 |
| 108  | 539,00 | 111,50 |
| 109  | 527.00 | 111.50 |