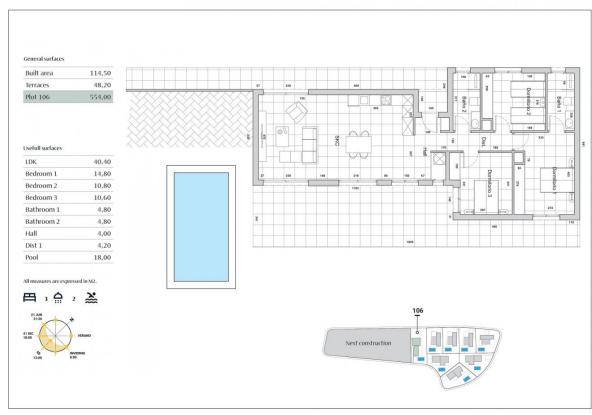

## **VIEWS**

GARDEN AND TERRACES

• Panoramic views

• Private garden

Plot Sizes

| Num. | Plot   | Built  |
|------|--------|--------|
| 106  | 554,00 | 114,5  |
| 107  | 498,00 | 111,50 |
| 108  | 539,00 | 111,50 |
| 109  | 527.00 | 111.50 |

|      | nt t   |        |
|------|--------|--------|
| Num. | Plot   | Built  |
| 110  | 507,00 | 139,90 |
| 111  | 417,00 | 122,70 |
| 112  | 413,00 | 122,70 |
| 113  | 413,00 | 122,70 |

All measures are expressed in M2.