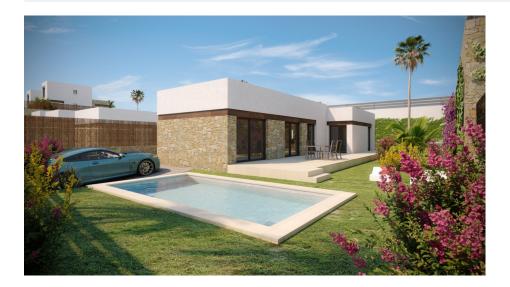

## **DESCRIPTION**

NEW BUILD VILLAS IN FINESTRAT Small new-build residential complex with beautiful villas in Balcón de Finestrat. Villas with 3 bedrooms and 2 bathrooms built on 1 or 2 floors, open kitchen with dining/living room area and with large windows to enjoy both the interior and the large gardens and private pools. It has a parking space on the plot. Its extraordinary views of the Mediterranean Sea will catch you to delight you with unique and unforgettable moments. Residential located in the Balcón de Finestrat, next to two golf courses, theme parks, a large shopping centre and a few minutes from the beaches of Benidorm. Finestrat is located in the Marina Baixa region of the Costa Blanca, near neighbouring Benidorm and about 40 kilometres from the city of Alicante and the international airport. The town is located on the slopes of Puig Campana and offers beautiful views of the mountains, the coast and the Mediterranean Sea.

## **VIEWS**

GARDEN AND TERRACES

• Panoramic views

• Private garden

Plot Sizes

| Num. | Plot   | Built  |
|------|--------|--------|
| 106  | 554,00 | 114,5  |
| 107  | 498,00 | 111,50 |
| 108  | 539,00 | 111,50 |
| 109  | 527.00 | 111.50 |