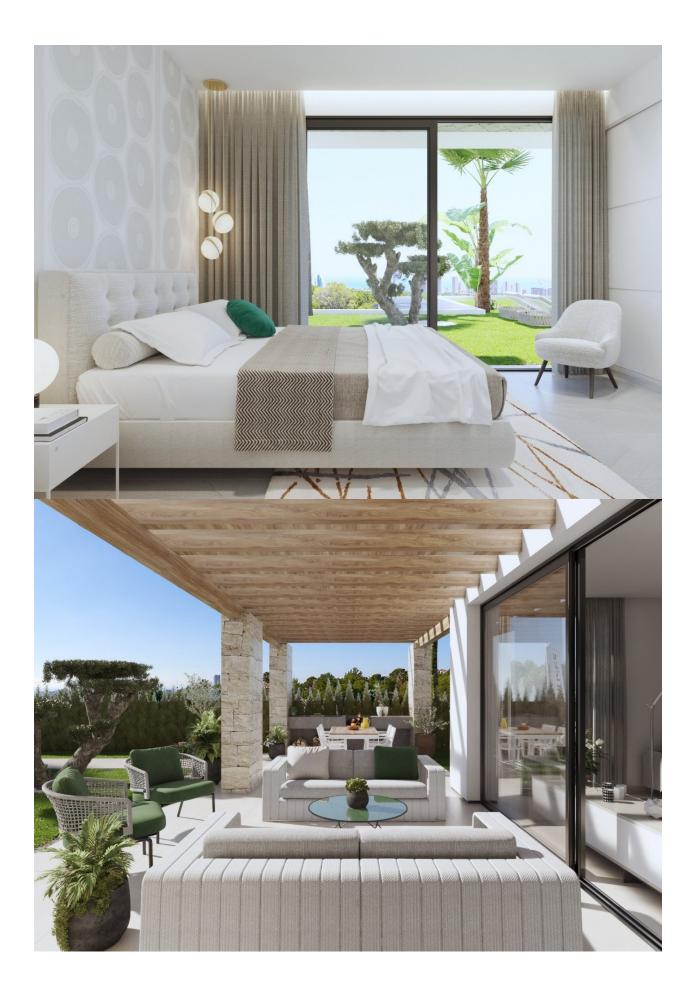

## DESCRIPTION

NEW BUILD VILLAS IN FINESTRAT New Build residential of modern villas located in Sierra Cortina, Finestrat. Modern style New Build villas with 3 bedrooms, 3 bathrooms, open plan kitchen, large living room with access to the terrace, private garden with the pool and parking space. Villas has a large terrace with sea and mountain views. Residential located 5 min by car from all the services that Benidorm can offer and in an environment with an average annual temperature of 20°C and 300 days of sunshine a year, 44 km away from Alicante airport, 3 km from the sea and 200 meters to the golf.

## **ENERGETIC CERTIFIED**

VIEWS

• Panoramic views

GARDEN AND TERRACES

• Private garden

"OUR EXPERIENCE IS YOUR GUARANTEE"

SUPERFICIES PARCELA 12

SUPERFICIE DE PARCELA SUPERFICIE COMP. CONSTRUIDA VIVIENDA