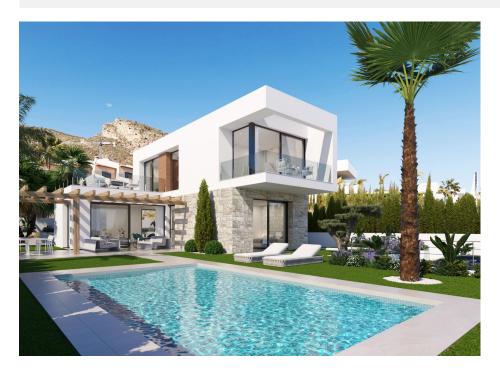

## DESCRIPTION

NEW BUILD VILLAS IN FINESTRAT New Build residential of modern villas located in Sierra Cortina, Finestrat. Modern style New Build villas with 3 bedrooms, 3 bathrooms, open plan kitchen, large living room with access to the terrace, private garden with the pool and parking space. Villas has a large terrace with sea and mountain views. Residential located 5 min by car from all the services that Benidorm can offer and in an environment with an average annual temperature of 20°C and 300 days of sunshine a year, 44 km away from Alicante airport, 3 km from the sea and 200 meters to the golf.