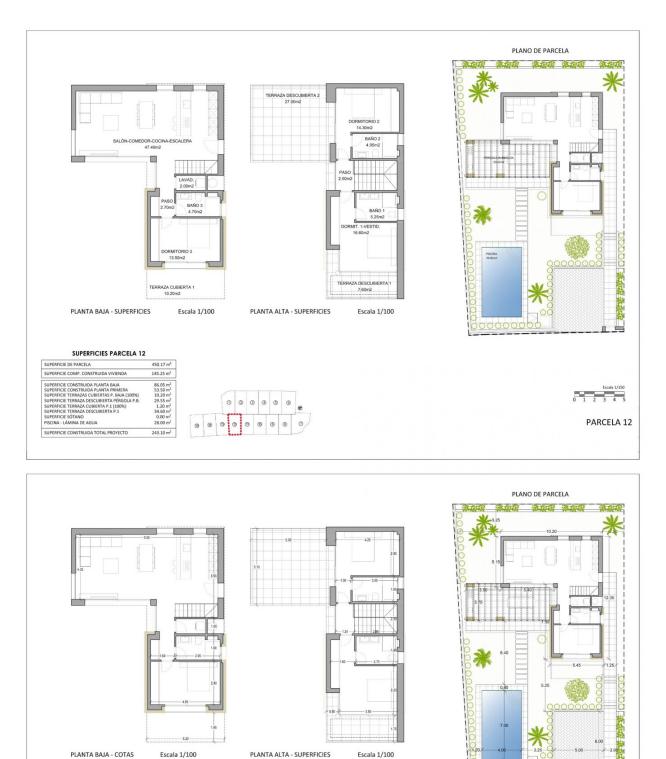

## **ENERGETIC CERTIFIED**

VIEWS

• Panoramic views

GARDEN AND TERRACES

• Private garden

"OUR EXPERIENCE IS YOUR GUARANTEE"

SUPERFICIES PARCELA 12

SUPERFICIE DE PARCELA SUPERFICIE COMP. CONSTRUIDA VIVIENDA

SUPERFICIE CONSTRUIDA PLANTA BAIA SUPERFICIE CONSTRUIDA PLANTA PRIMERA SUPERFICIE TERRAZAS CUBIERTA P. BAIA (10 SUPERFICIE TERRAZA DESCUBIERTA PERSOLA SUPERFICIE TERRAZA CUBIERTA P. 1 SUPERFICIE TERRAZA D. 1 SUPERFICIE TERRAZA SUPERFICIE SUPE

SUPERFICIE CONSTRUIDA TOTAL PROYECTO

450.17 m<sup>2</sup>

145.25 m

86.05 m<sup>2</sup> 53.50 m<sup>2</sup> 10.20 m<sup>2</sup> 29.55 m<sup>2</sup> 1.20 m<sup>2</sup> 34.60 m<sup>2</sup> 0.00 m<sup>2</sup> 28.00 m<sup>2</sup>

243.10 m<sup>2</sup>

0 2 3 4 6 6

0 0 0 0

0 0 0 0

3 4 5

PARCELA 12