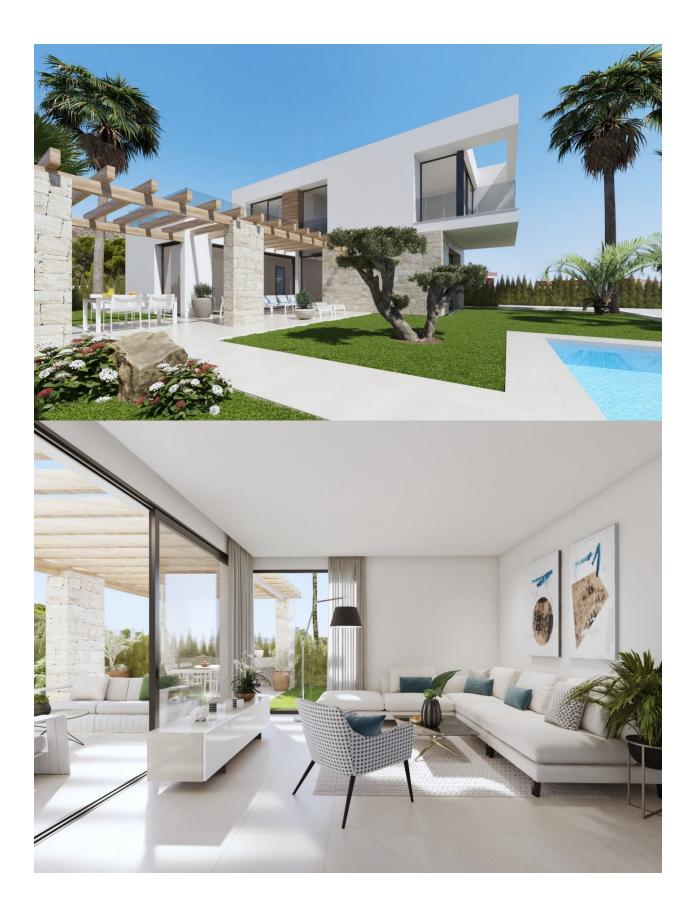

## DESCRIPTION

NEW BUILD VILLAS IN FINESTRAT New Build residential of modern villas located in Sierra Cortina, Finestrat. Modern style New Build villas with 3 bedrooms, 3 bathrooms, open plan kitchen, large living room with access to the terrace, private garden with the pool and parking space. Villas has a large terrace with sea and mountain views. Residential located 5 min by car from all the services that Benidorm can offer and in an environment with an average annual temperature of 20°C and 300 days of sunshine a year, 44 km away from Alicante airport, 3 km from the sea and 200 meters to the golf.

## **ENERGETIC CERTIFIED**

VIEWS

• Panoramic views

GARDEN AND TERRACES

• Private garden

"OUR EXPERIENCE IS YOUR GUARANTEE"

SUPERFICIES PARCELA 12

SUPERFICIE DE PARCELA SUPERFICIE COMP. CONSTRUIDA VIVIENDA