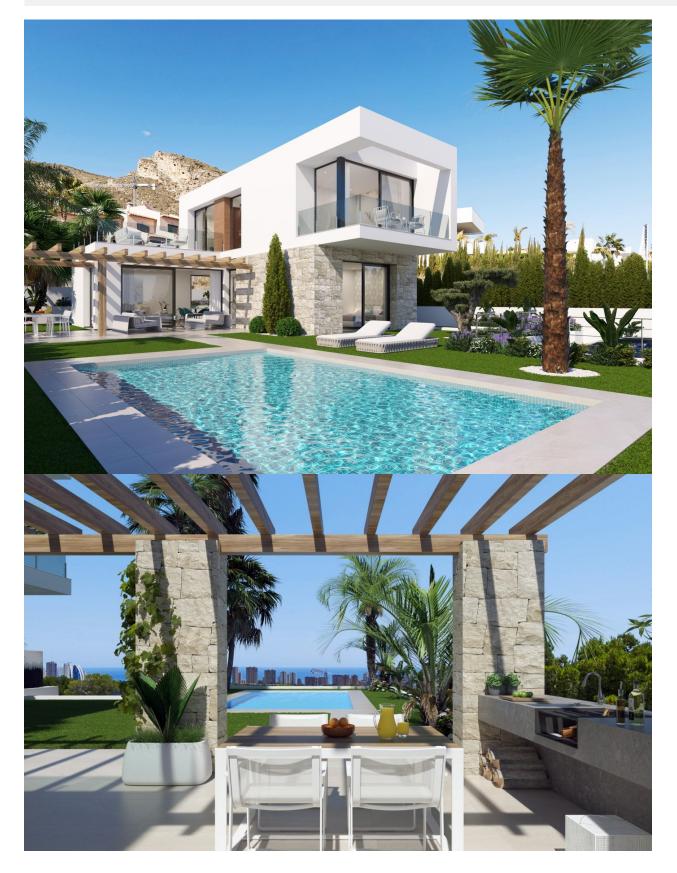

## DESCRIPTION

NEW BUILD VILLAS IN FINESTRAT New Build residential of modern villas located in Sierra Cortina, Finestrat. Modern style New Build villas with 3 bedrooms, 3 bathrooms, open plan kitchen, large living room with access to the terrace, private garden with the pool and parking space. Villas has a large terrace with sea and mountain views. Residential located 5 min by car from all the services that Benidorm can offer and in an environment with an average annual temperature of 20°C and 300 days of sunshine a year, 44 km away from Alicante airport, 3 km from the sea and 200 meters to the golf.