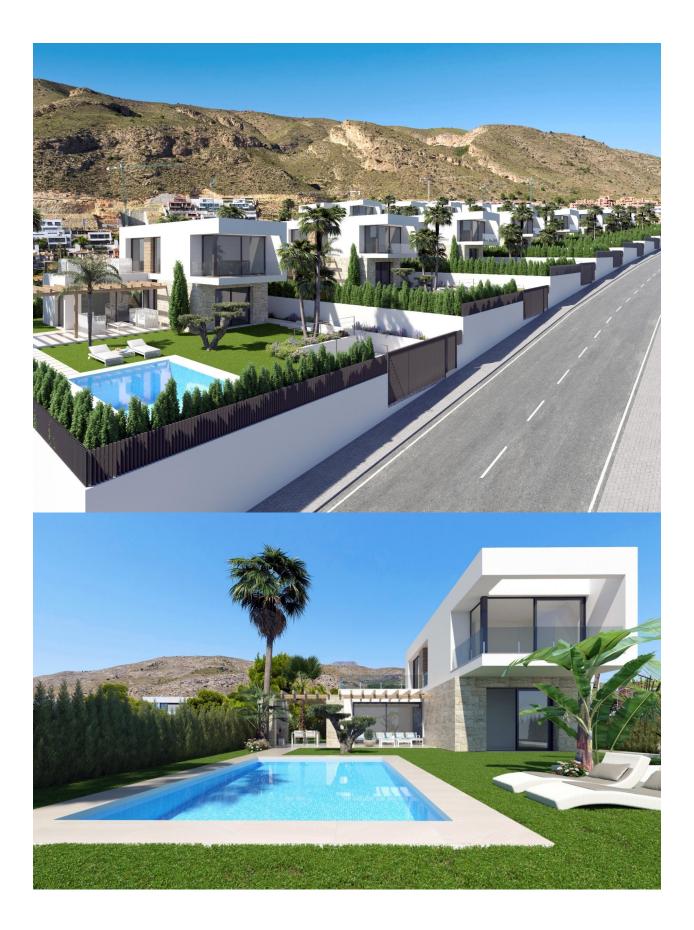

## DESCRIPTION

NEW BUILD VILLAS IN FINESTRAT New Build residential of modern villas located in Sierra Cortina, Finestrat. Modern style New Build villas with 3 bedrooms, 3 bathrooms, open plan kitchen, large living room with access to the terrace, private garden with the pool and parking space. Villas has a large terrace with sea and mountain views. Residential located 5 min by car from all the services that Benidorm can offer and in an environment with an average annual temperature of 20°C and 300 days of sunshine a year, 44 km away from Alicante airport, 3 km from the sea and 200 meters to the golf.