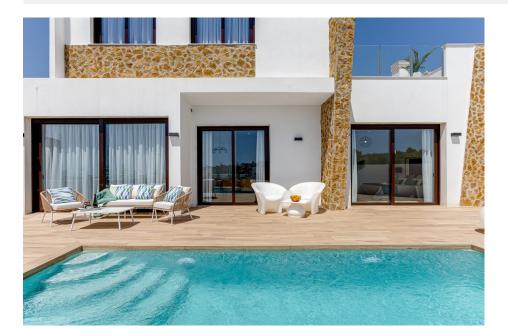

## DESCRIPTION

NEW BUILD VILLAS IN BALCON DE FINESTRAT New Build modern villas in Balcon de Finestrat. Wide and bright villas with 2 bedrooms and 2 bathrooms, open plan kitchen with living-dining area, beautiful terrace, private garden with the pool and parking space. Combination of wood and natural stone makes the house modern and rustic at the same time. Villas located 10 minutes from Benidorm and only 2 km from Finestrat. The ride to Tierra Mitica where you can spend nice time with family will take 6 minutes. This location makes it a great choice for a holiday home. Finestrat located in the Marina Baixa region of the Costa Blanca, close to neighbouring Benidorm and about 40 kilometres from the city of Alicante and the international airport. The village is situated on the mountainside of Puig Campana and offers beautiful views of the mountains, the coast and the Mediterranean Sea. Benidorm is just a five-minute drive from the properties and offers all the services you would need including shops, bars, restaurants, supermarkets, banks, pharmacies and several private international schools. Close to the beaches of Levante, Poniente and Cala de Finestrat, with more than 6km in length that are among the best in Europe awarded by the European Union with Blue Flags. All leisure

## **VIEWS**

GARDEN AND TERRACES

• Panoramic views

• Private garden

"OUR EXPERIENCE IS YOUR GUARANTEE"