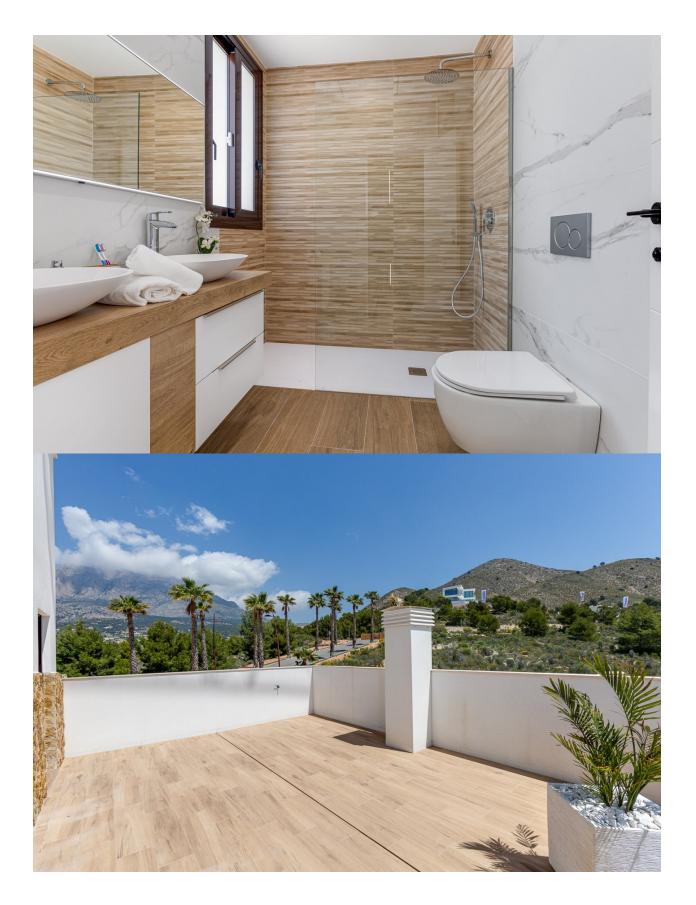

## DESCRIPTION

NEW BUILD VILLAS IN BALCON DE FINESTRAT New Build modern villas in Balcon de Finestrat. Wide and bright villas with 2 bedrooms and 2 bathrooms, open plan kitchen with living-dining area, beautiful terrace, private garden with the pool and parking space. Combination of wood and natural stone makes the house modern and rustic at the same time. Villas located 10 minutes from Benidorm and only 2 km from Finestrat. The ride to Tierra Mitica where you can spend nice time with family will take 6 minutes. This location makes it a great choice for a holiday home. Finestrat located in the Marina Baixa region of the Costa Blanca, close to neighbouring Benidorm and about 40 kilometres from the city of Alicante and the international airport. The village is situated on the mountainside of Puig Campana and offers beautiful views of the mountains, the coast and the Mediterranean Sea. Benidorm is just a five-minute drive from the properties and offers all the services you would need including shops, bars, restaurants, supermarkets, banks, pharmacies and several private international schools. Close to the beaches of Levante, Poniente and Cala de Finestrat, with more than 6km in length that are among the best in Europe awarded by the European Union with Blue Flags. All leisure

## **VIEWS**

GARDEN AND TERRACES

• Panoramic views

• Private garden

"OUR EXPERIENCE IS YOUR GUARANTEE"