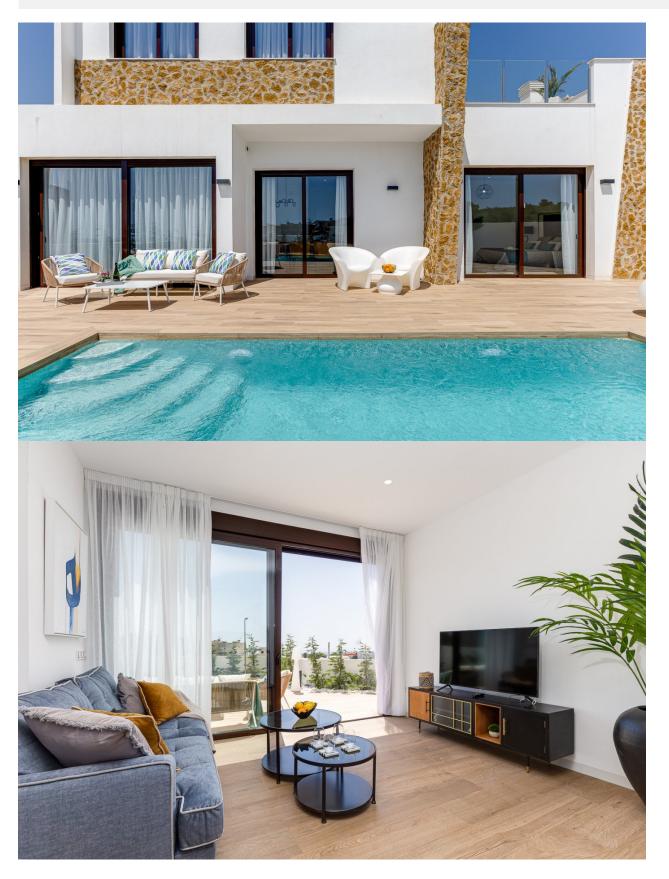

## DESCRIPTION

NEW BUILD VILLAS IN BALCON DE FINESTRAT New Build modern villas in Balcon de Finestrat. Wide and bright villas with 2 bedrooms and 2 bathrooms, open plan kitchen with living-dining area, beautiful terrace, private garden with the pool and parking space. Combination of wood and natural stone makes the house modern and rustic at the same time. Villas located 10 minutes from Benidorm and only 2 km from Finestrat. The ride to Tierra Mitica where you can spend nice time with family will take 6 minutes. This location makes it a great choice for a holiday home. Finestrat located in the Marina Baixa region of the Costa Blanca, close to neighbouring Benidorm and about 40 kilometres from the city of Alicante and the international airport. The village is situated on the mountainside of Puig Campana and offers beautiful views of the mountains, the coast and the Mediterranean Sea. Benidorm is just a five-minute drive from the properties and offers all the services you would need including shops, bars, restaurants, supermarkets, banks, pharmacies and several private international schools. Close to the beaches of Levante, Poniente and Cala de Finestrat, with more than 6km in length that are among the best in Europe awarded by the European Union with Blue Flags. All leisure

## **VIEWS**

GARDEN AND TERRACES

• Panoramic views

• Private garden

"OUR EXPERIENCE IS YOUR GUARANTEE"