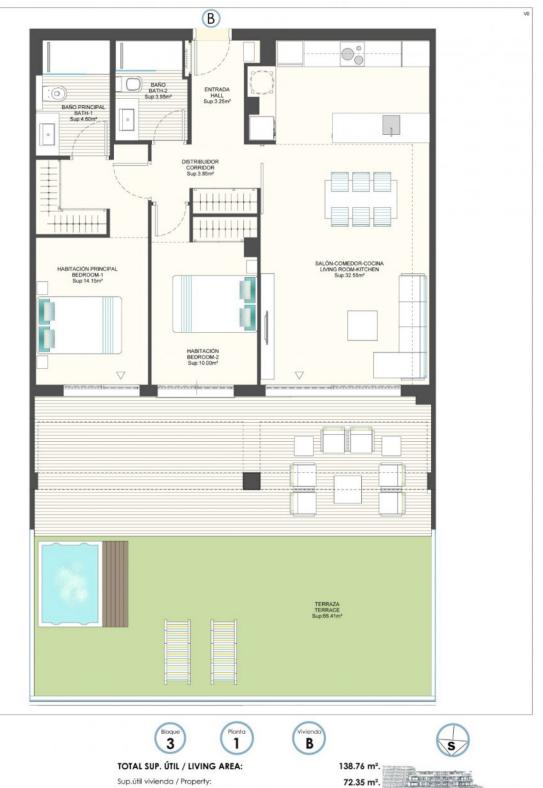

# PROPERTY GALLERY

Sup.útil terrazas y patios cubiertos / terrace\_covered: Sup.útil terrazas y patios descubiertos / terrace\_uncovered:

5.56 m². 60.85 m².

165.26 m<sup>2</sup>.

1

TOTAL SUP. CONSTRUIDA C.T / BUILD AREA t.i :