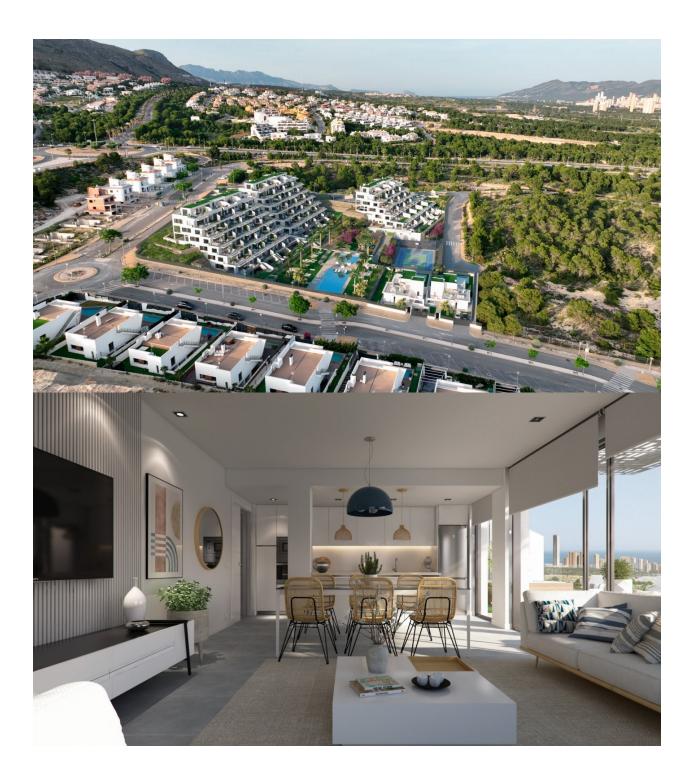

#### DESCRIPTION

NEW BUILD RESIDENTIAL COMPLEX IN FINESTRAT WITH THE SEA VIEWS New Build luxury residential complex in Finestrat. Complex consists of duplexes, apartments, penthouses and independent villas. The complex consists of 3 blocks: 2 blocks of 7 floors and 1 of 5. Individual villas with private swimming pool. Beautiful apartments with 2 and 3 bedrooms, 2 bathrooms, open plan kitchen with the lounge area, fitted wardrobes, terrace. Each property comes with underground parking space and storeroom. Closed luxury complex with communal areas, sea and Benidorm skyline views located few kilometres from the bustling beach life, shopping centre and sandy beaches. The delivery of the complex is April 2025. The complex consist: Community swimming pool 200 m<sup>2</sup> Heated indoor swimming pool Playground Sports area Padel Underground parking Storage room Elevator Finestrat located in the Marina Baixa region of the Costa Blanca, close to neighbouring Benidorm and about 40 kilometres from the city of Alicante and the international airport. The village is situated on the mountainside of Puig Campana and offers beautiful views of the mountains, the coast and the Mediterranean Sea. Benidorm is just a five-minute drive from the properties and offers all the services you would need including shops,

#### FINESTRAT

bars, restaurants, supermarkets, banks, pharmacies and several private international schools. Close to the beaches of Levante, Poniente and Cala de Finestrat, with more than 6km in length that are among the best in Europe awarded by the European Union with Blue Flags. All leisure services such as the theme parks of Aqua Natura, Terra Mítica, Terra Natura, Aqualandia and Mundomar, Sierra Cortina and Villaitana Golf courses, hiking and climbing in Puig Campana an incomparable natural setting or enjoy of nautical sports.