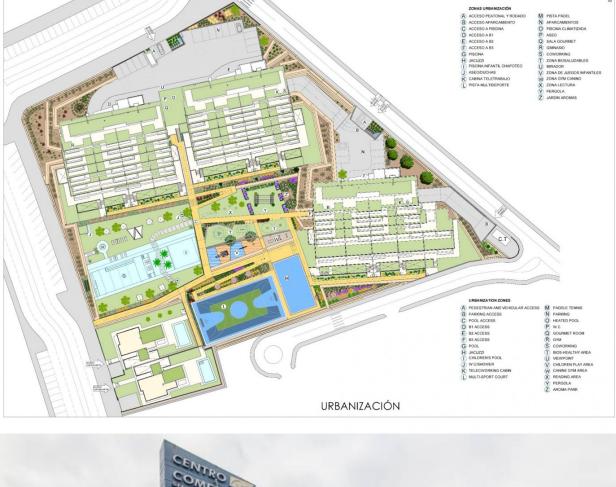

#### DESCRIPTION

NEW BUILD RESIDENTIAL COMPLEX IN FINESTRAT WITH THE SEA VIEWS New Build luxury residential complex in Finestrat. Complex consists of duplexes, apartments, penthouses and independent villas. The complex consists of 3 blocks: 2 blocks of 7 floors and 1 of 5. Individual villas with private swimming pool. Beautiful apartments with 2 and 3 bedrooms, 2 bathrooms, open plan kitchen with the lounge area, fitted wardrobes, terrace. Each property comes with underground parking space and storeroom. Closed luxury complex with communal areas, sea and Benidorm skyline views located few kilometres from the bustling beach life, shopping centre and sandy beaches. The delivery of the complex is April 2025. The complex consist: Community swimming pool 200 m<sup>2</sup> Heated indoor swimming pool Playground Sports area Padel Underground parking Storage room Elevator Finestrat located in the Marina Baixa region of the Costa Blanca, close to neighbouring Benidorm and about 40 kilometres from the city of Alicante and the international airport. The village is situated on the mountainside of Puig Campana and offers beautiful views of the mountains, the coast and the Mediterranean Sea. Benidorm is just a five-minute drive from the properties and offers all the services you would need including shops,