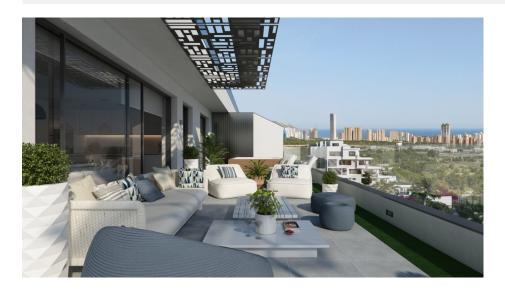

#### DESCRIPTION

NEW BUILD RESIDENTIAL COMPLEX IN FINESTRAT WITH THE SEA VIEWS New Build luxury residential complex in Finestrat. Complex consists of duplexes, apartments, penthouses and independent villas. The complex consists of 3 blocks: 2 blocks of 7 floors and 1 of 5. Individual villas with private swimming pool. Beautiful apartments with 2 and 3 bedrooms, 2 bathrooms, open plan kitchen with the lounge area, fitted wardrobes, terrace. Each property comes with underground parking space and storeroom. Closed luxury complex with communal areas, sea and Benidorm skyline views located few kilometres from the bustling beach life, shopping centre and sandy beaches. The delivery of the complex is April 2025. The complex consist: Community swimming pool 200 m<sup>2</sup> Heated indoor swimming pool Playground Sports area Padel Underground parking Storage room Elevator Finestrat located in the Marina Baixa region of the Costa Blanca, close to neighbouring Benidorm and about 40 kilometres from the city of Alicante and the international airport. The village is situated on the mountainside of Puig Campana and offers beautiful views of the mountains, the coast and the Mediterranean Sea. Benidorm is just a five-minute drive from the properties and offers all the services you would need including shops,

#### FINESTRAT

bars, restaurants, supermarkets, banks, pharmacies and several private international schools. Close to the beaches of Levante, Poniente and Cala de Finestrat, with more than 6km in length that are among the best in Europe awarded by the European Union with Blue Flags. All leisure services such as the theme parks of Aqua Natura, Terra Mítica, Terra Natura, Aqualandia and Mundomar, Sierra Cortina and Villaitana Golf courses, hiking and climbing in Puig Campana an incomparable natural setting or enjoy of nautical sports.