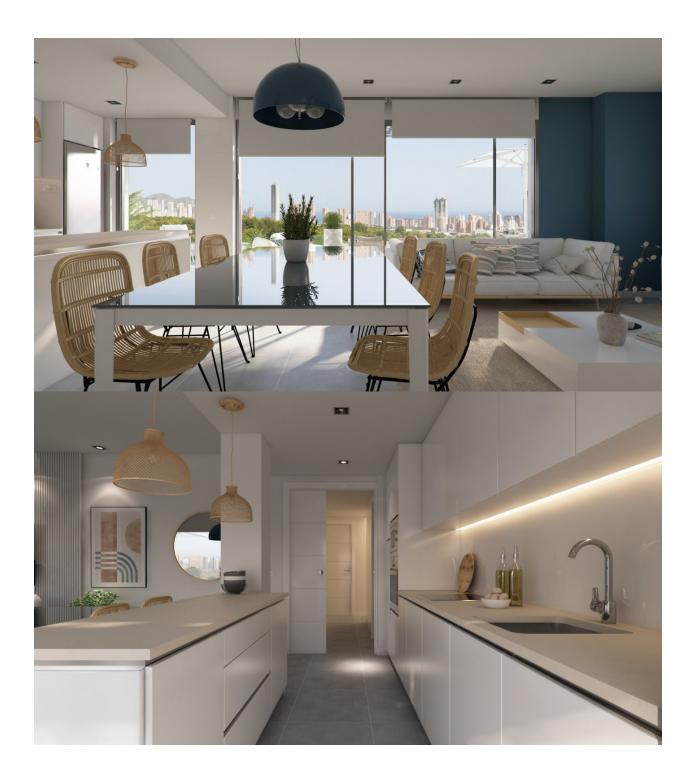

#### DESCRIPTION

NEW BUILD RESIDENTIAL COMPLEX IN FINESTRAT WITH THE SEA VIEWS New Build luxury residential complex in Finestrat. Complex consists of duplexes, apartments, penthouses and independent villas. The complex consists of 3 blocks: 2 blocks of 7 floors and 1 of 5. Individual villas with private swimming pool. Beautiful apartments with 2 and 3 bedrooms, 2 bathrooms, open plan kitchen with the lounge area, fitted wardrobes, terrace. Each property comes with underground parking space and storeroom. Closed luxury complex with communal areas, sea and Benidorm skyline views located few kilometres from the bustling beach life, shopping centre and sandy beaches. The delivery of the complex is April 2025. The complex consist: Community swimming pool 200 m<sup>2</sup> Heated indoor swimming pool Playground Sports area Padel Underground parking Storage room Elevator Finestrat located in the Marina Baixa region of the Costa Blanca, close to neighbouring Benidorm and about 40 kilometres from the city of Alicante and the international airport. The village is situated on the mountainside of Puig Campana and offers beautiful views of the mountains, the coast and the Mediterranean Sea. Benidorm is just a five-minute drive from the properties and offers all the services you would need including shops,