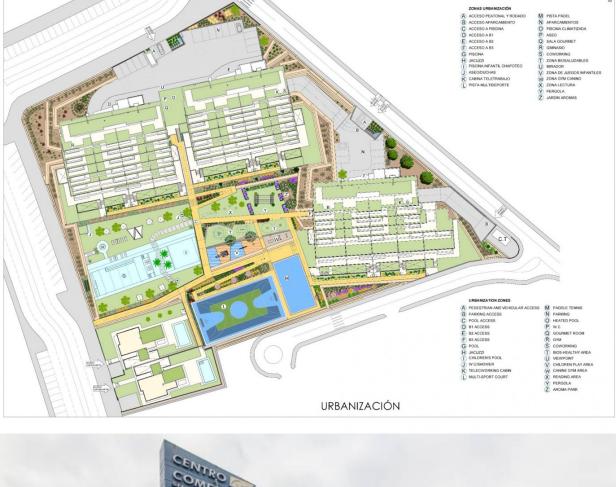

## DESCRIPTION

NEW BUILD RESIDENTIAL COMPLEX IN FINESTRAT WITH THE SEA VIEWS New Build luxury residential complex in Finestrat. Complex consists of duplexes, apartments, penthouses and independent villas. The complex consists of 3 blocks: 2 blocks of 7 floors and 1 of 5. Individual villas with private swimming pool. Beautiful penthouses with 3 and 4 bedrooms, 3 bathrooms, open plan kitchen with the lounge area, fitted wardrobes, terrace and private solarium. Each property comes with underground parking space and storeroom. Closed luxury complex with communal areas, sea and Benidorm skyline views located few kilometres from the bustling beach life, shopping centre and sandy beaches. The delivery of the complex is April 2025. The complex consist: Community swimming pool 200 m<sup>2</sup> Heated indoor swimming pool Playground Sports area Padel Underground parking Storage room Elevator Finestrat located in the Marina Baixa region of the Costa Blanca, close to neighbouring Benidorm and about 40 kilometres from the city of Alicante and the international airport. The village is situated on the mountainside of Puig Campana and offers beautiful views of the mountains, the coast and the Mediterranean Sea. Benidorm is just a five-minute drive from the properties and offers all the services you would need including shops,