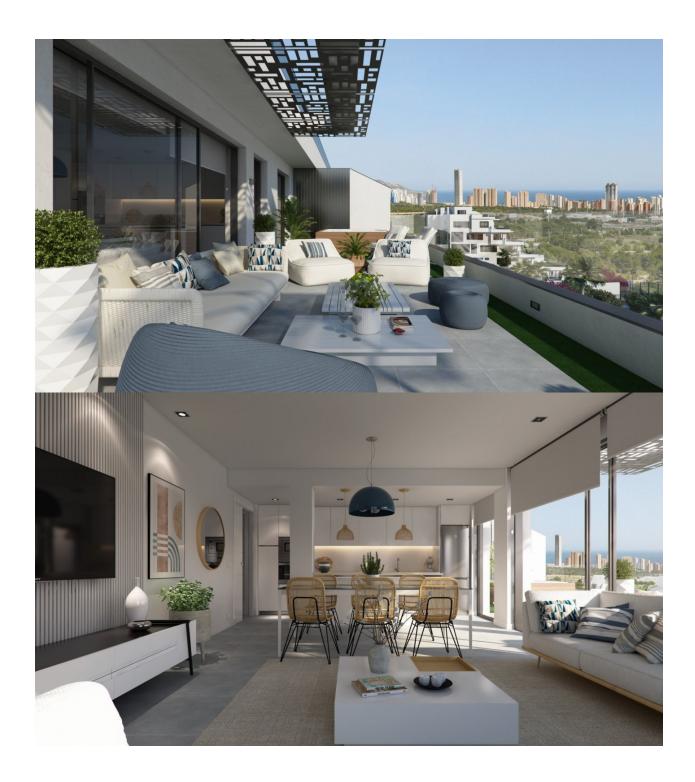

## DESCRIPTION

NEW BUILD RESIDENTIAL COMPLEX IN FINESTRAT WITH THE SEA VIEWS New Build luxury residential complex in Finestrat. Complex consists of duplexes, apartments, penthouses and independent villas. The complex consists of 3 blocks: 2 blocks of 7 floors and 1 of 5. Individual villas with private swimming pool. Beautiful penthouses with 3 and 4 bedrooms, 3 bathrooms, open plan kitchen with the lounge area, fitted wardrobes, terrace and private solarium. Each property comes with underground parking space and storeroom. Closed luxury complex with communal areas, sea and Benidorm skyline views located few kilometres from the bustling beach life, shopping centre and sandy beaches. The delivery of the complex is April 2025. The complex consist: Community swimming pool 200 m<sup>2</sup> Heated indoor swimming pool Playground Sports area Padel Underground parking Storage room Elevator Finestrat located in the Marina Baixa region of the Costa Blanca, close to neighbouring Benidorm and about 40 kilometres from the city of Alicante and the international airport. The village is situated on the mountainside of Puig Campana and offers beautiful views of the mountains, the coast and the Mediterranean Sea. Benidorm is just a five-minute drive from the properties and offers all the services you would need including shops,

## **ENERGETIC CERTIFIED**

VIEWS

• Panoramic views

GARDEN AND TERRACES

• Private garden