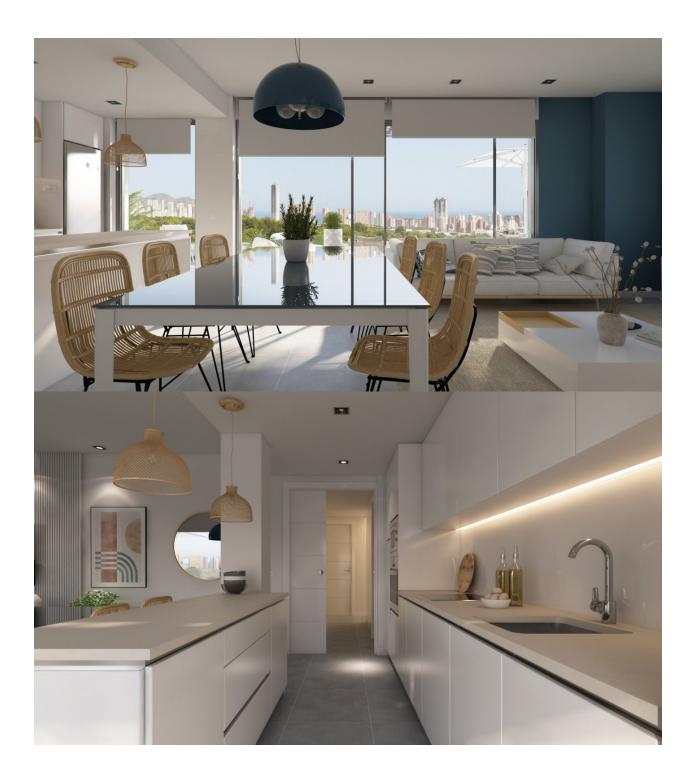

## DESCRIPTION

NEW BUILD RESIDENTIAL COMPLEX IN FINESTRAT WITH THE SEA VIEWS New Build luxury residential complex in Finestrat. Complex consists of duplexes, apartments, penthouses and independent villas. The complex consists of 3 blocks: 2 blocks of 7 floors and 1 of 5. Individual villas with private swimming pool. Beautiful penthouses with 3 and 4 bedrooms, 3 bathrooms, open plan kitchen with the lounge area, fitted wardrobes, terrace and private solarium. Each property comes with underground parking space and storeroom. Closed luxury complex with communal areas, sea and Benidorm skyline views located few kilometres from the bustling beach life, shopping centre and sandy beaches. The delivery of the complex is April 2025. The complex consist: Community swimming pool 200 m<sup>2</sup> Heated indoor swimming pool Playground Sports area Padel Underground parking Storage room Elevator Finestrat located in the Marina Baixa region of the Costa Blanca, close to neighbouring Benidorm and about 40 kilometres from the city of Alicante and the international airport. The village is situated on the mountainside of Puig Campana and offers beautiful views of the mountains, the coast and the Mediterranean Sea. Benidorm is just a five-minute drive from the properties and offers all the services you would need including shops,