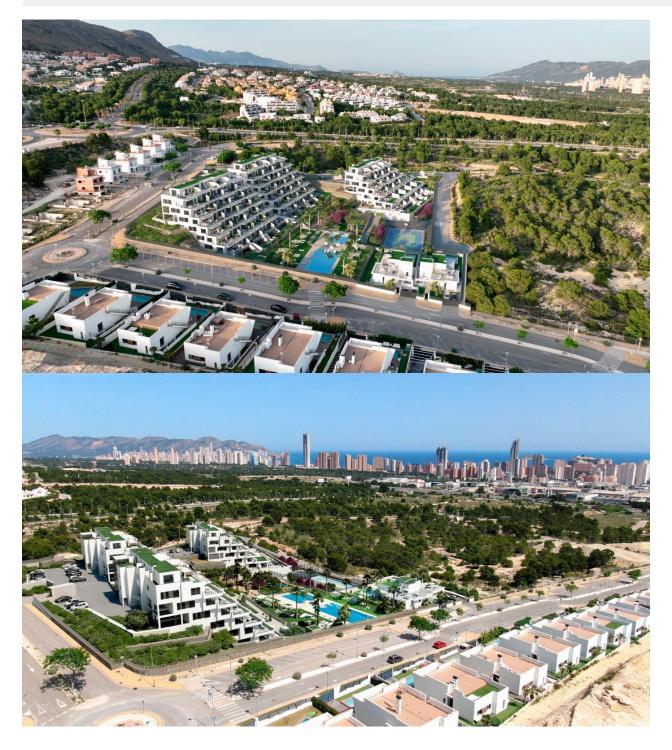

## DESCRIPTION

NEW BUILD RESIDENTIAL COMPLEX IN FINESTRAT WITH THE SEA VIEWS New Build luxury residential complex in Finestrat. Complex consists of duplexes, apartments, penthouses and independent villas. The complex consists of 3 blocks: 2 blocks of 7 floors and 1 of 5. Individual villas with private swimming pool. Beautiful penthouses with 3 and 4 bedrooms, 3 bathrooms, open plan kitchen with the lounge area, fitted wardrobes, terrace and private solarium. Each property comes with underground parking space and storeroom. Closed luxury complex with communal areas, sea and Benidorm skyline views located few kilometres from the bustling beach life, shopping centre and sandy beaches. The delivery of the complex is April 2025. The complex consist: Community swimming pool 200 m<sup>2</sup> Heated indoor swimming pool Playground Sports area Padel Underground parking Storage room Elevator Finestrat located in the Marina Baixa region of the Costa Blanca, close to neighbouring Benidorm and about 40 kilometres from the city of Alicante and the international airport. The village is situated on the mountainside of Puig Campana and offers beautiful views of the mountains, the coast and the Mediterranean Sea. Benidorm is just a five-minute drive from the properties and offers all the services you would need including shops,

bars, restaurants, supermarkets, banks, pharmacies and several private international schools. Close to the beaches of Levante, Poniente and Cala de Finestrat, with more than 6km in length that are among the best in Europe awarded by the European Union with Blue Flags. All leisure services such as the theme parks of Aqua Natura, Terra Mítica, Terra Natura, Aqualandia and Mundomar, Sierra Cortina and Villaitana Golf courses, hiking and climbing in Puig Campana an incomparable natural setting or enjoy of nautical sports.