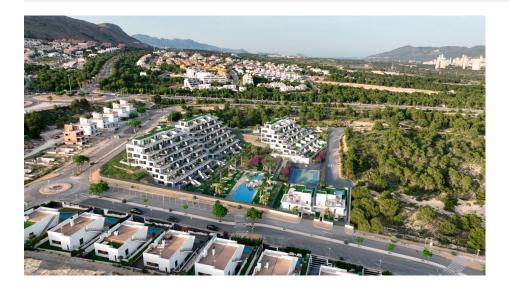

## DESCRIPTION

NEW BUILD RESIDENTIAL COMPLEX IN FINESTRAT WITH THE SEA VIEWS New Build luxury residential complex in Finestrat. Complex consists of duplexes, apartments, penthouses and independent villas. The complex consists of 3 blocks: 2 blocks of 7 floors and 1 of 5. Individual villas with private swimming pool. Beautiful penthouses with 3 and 4 bedrooms, 3 bathrooms, open plan kitchen with the lounge area, fitted wardrobes, terrace and private solarium. Each property comes with underground parking space and storeroom. Closed luxury complex with communal areas, sea and Benidorm skyline views located few kilometres from the bustling beach life, shopping centre and sandy beaches. The delivery of the complex is April 2025. The complex consist: Community swimming pool 200 m<sup>2</sup> Heated indoor swimming pool Playground Sports area Padel Underground parking Storage room Elevator Finestrat located in the Marina Baixa region of the Costa Blanca, close to neighbouring Benidorm and about 40 kilometres from the city of Alicante and the international airport. The village is situated on the mountainside of Puig Campana and offers beautiful views of the mountains, the coast and the Mediterranean Sea. Benidorm is just a five-minute drive from the properties and offers all the services you would need including shops,

bars, restaurants, supermarkets, banks, pharmacies and several private international schools. Close to the beaches of Levante, Poniente and Cala de Finestrat, with more than 6km in length that are among the best in Europe awarded by the European Union with Blue Flags. All leisure services such as the theme parks of Aqua Natura, Terra Mítica, Terra Natura, Aqualandia and Mundomar, Sierra Cortina and Villaitana Golf courses, hiking and climbing in Puig Campana an incomparable natural setting or enjoy of nautical sports.