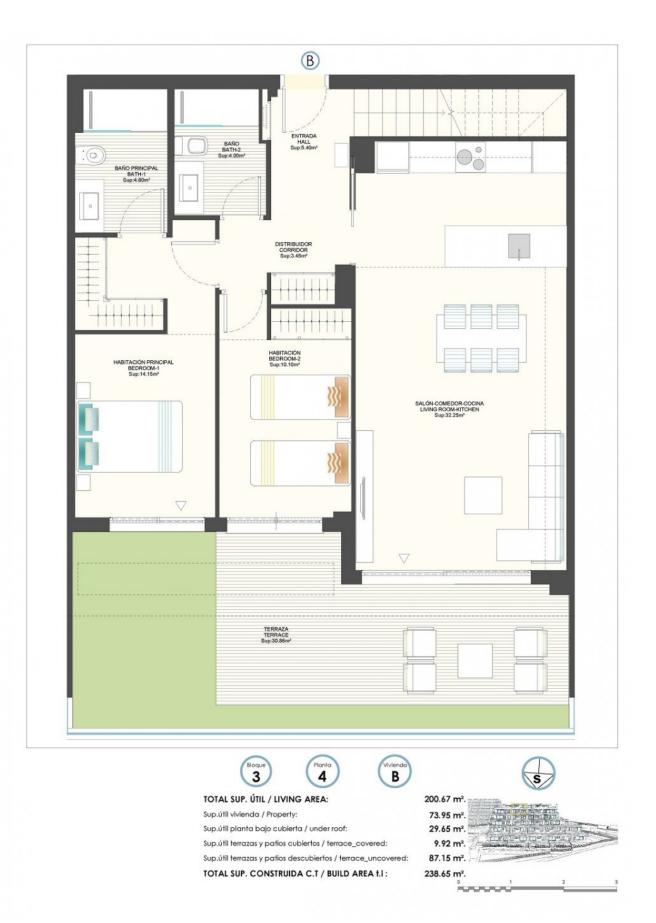

## FINESTRAT

| INFO            |           |
|-----------------|-----------|
| PRICE:          | 460.000€  |
| PROPERTY TYPE:  |           |
| CITY:           | Finestrat |
| BEDROOMS:       | 3         |
| Bathrooms:      | 3         |
| Build ( m2 ):   | 90        |
| Plot ( m2 ):    | -         |
| Terrace ( m2 ): | -         |
| Year:           | -         |
| Floor:          | -         |
| Old price       | -         |

## PROPERTY GALLERY

TOTAL SUP. CONSTRUIDA C.T / BUILD AREA t.i :

55555

"OUR EXPERIENCE IS YOUR GUARANTEE"