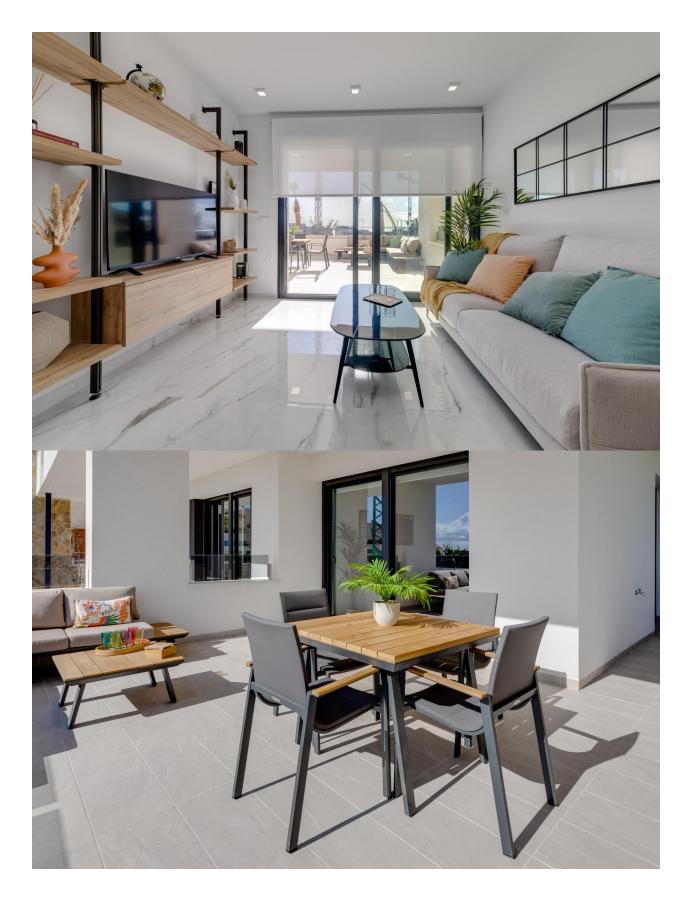

### DESCRIPTION

NEW BUILD RESIDENTIAL IN PLAYA FLAMENCA New Build luxury complex of apartments with 2/3 bedrooms, 2 bathrooms and large terraces located in Playa Flamenca close to the sea. Most apartments have a sea view! You can choose from ground floor apartments with garden, apartments on the first and second floor with terrace, or penthouses (with solarium) on the third floor. All apartments comes with underground parking and closed storeroom. Complex also offers you a communal swimming pool with green areas, a gym with sauna, a children's playground and a pentaguin area. Playa Flamenca is a quiet beach-side residential urbanization, located 40 minutes drive from Alicante airport and 15 minutes drive from the bustling town of Torrevieja. The urbanisation made of apartments and villas sits on a well-kept, small beach with sun bed hire available during the summer months. Across the main road, inland from the complex, there is a large modern shopping centre with a major supermarket, many restaurant and bars, banks, hairdressers and boutiques. Three championship courses are within a 10 minute drive of the resort, including the fabulous Villamartin, a frequent

# GARDEN AND TERRACES

- EXTRA
- Reinforced door Storage room

• Gym

Open terrace

# PROPERTY GALLERY

"OUR EXPERIENCE IS YOUR GUARANTEE"