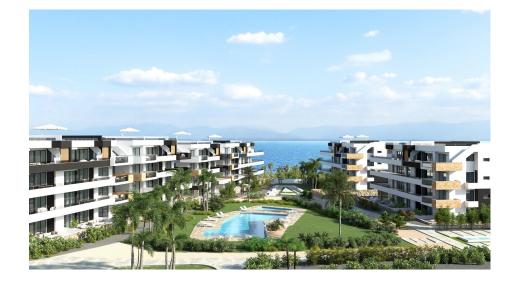

### DESCRIPTION

NEW BUILD RESIDENTIAL IN PLAYA FLAMENCA New Build luxury complex of apartments with 2/3 bedrooms, 2 bathrooms and large terraces located in Playa Flamenca close to the sea. Most apartments have a sea view! You can choose from ground floor apartments with garden, apartments on the first and second floor with terrace, or penthouses (with solarium) on the third floor. All apartments comes with underground parking and closed storeroom. Complex also offers you a communal swimming pool with green areas, a gym with sauna, a children's playground and a pentaguin area. Playa Flamenca is a quiet beach-side residential urbanization, located 40 minutes drive from Alicante airport and 15 minutes drive from the bustling town of Torrevieja. The urbanisation made of apartments and villas sits on a well-kept, small beach with sun bed hire available during the summer months. Across the main road, inland from the complex, there is a large modern shopping centre with a major supermarket, many restaurant and bars, banks, hairdressers and boutiques. Three championship courses are within a 10 minute drive of the resort, including the fabulous Villamartin, a frequent

# VIEWS

- Panoramic views
- MAIN LIVING AREA

# GARDEN AND TERRACES

- EXTRA
- Reinforced door Storage room

• Gym

Open terrace