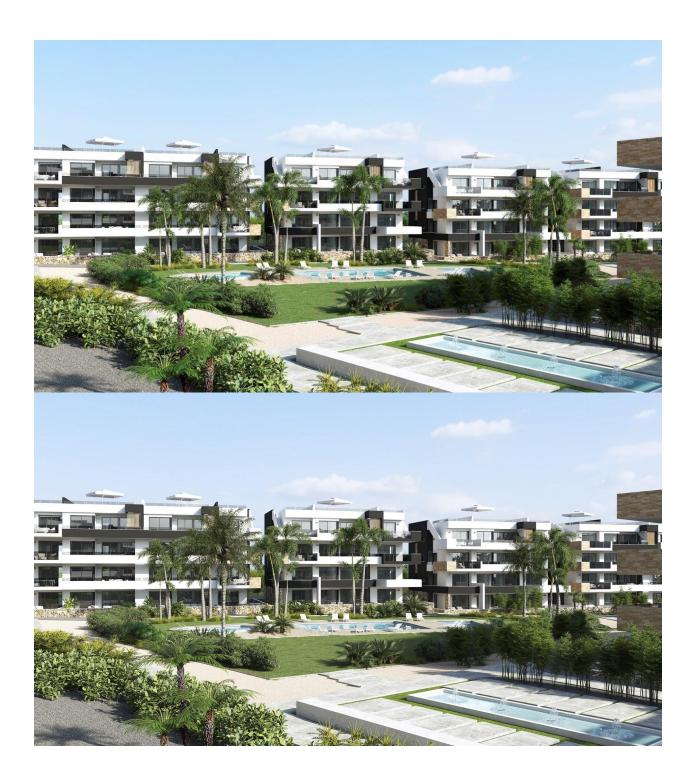

### DESCRIPTION

NEW BUILD RESIDENTIAL IN PLAYA FLAMENCA New Build luxury complex of apartments with 2/3 bedrooms, 2 bathrooms and large terraces located in Playa Flamenca close to the sea. Most apartments have a sea view! You can choose from ground floor apartments with garden, apartments on the first and second floor with terrace, or penthouses (with solarium) on the third floor. All apartments comes with underground parking and closed storeroom. Complex also offers you a communal swimming pool with green areas, a gym with sauna, a children's playground and a pentaguin area. Playa Flamenca is a quiet beach-side residential urbanization, located 40 minutes drive from Alicante airport and 15 minutes drive from the bustling town of Torrevieja. The urbanisation made of apartments and villas sits on a well-kept, small beach with sun bed hire available during the summer months. Across the main road, inland from the complex, there is a large modern shopping centre with a major supermarket, many restaurant and bars, banks, hairdressers and boutiques. Three championship courses are within a 10 minute drive of the resort, including the fabulous Villamartin, a frequent

# GARDEN AND TERRACES

- EXTRA
- Reinforced door Storage room

• Gym

Open terrace