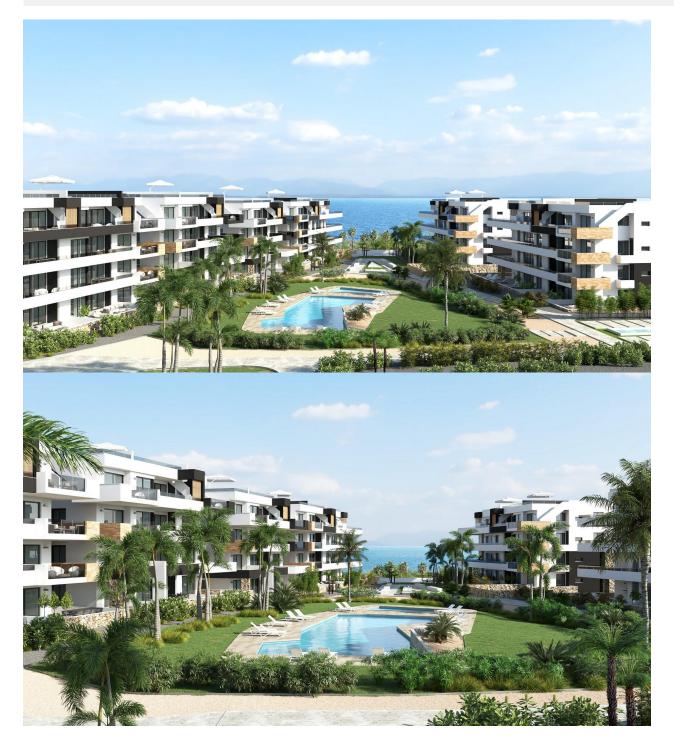

### DESCRIPTION

NEW BUILD RESIDENTIAL IN PLAYA FLAMENCA New Build luxury complex of apartments with 2/3 bedrooms, 2 bathrooms and large terraces located in Playa Flamenca close to the sea. Most apartments have a sea view! You can choose from ground floor apartments with garden, apartments on the first and second floor with terrace, or penthouses (with solarium) on the third floor. All apartments comes with underground parking and closed storeroom. Complex also offers you a communal swimming pool with green areas, a gym with sauna, a children's playground and a pentaguin area. Playa Flamenca is a quiet beach-side residential urbanization, located 40 minutes drive from Alicante airport and 15 minutes drive from the bustling town of Torrevieja. The urbanisation made of apartments and villas sits on a well-kept, small beach with sun bed hire available during the summer months. Across the main road, inland from the complex, there is a large modern shopping centre with a major supermarket, many restaurant and bars, banks, hairdressers and boutiques. Three championship courses are within a 10 minute drive of the resort, including the fabulous Villamartin, a frequent

# VIEWS

- Panoramic views
- MAIN LIVING AREA

# GARDEN AND TERRACES

- EXTRA
- Reinforced door Storage room

• Gym

Open terrace