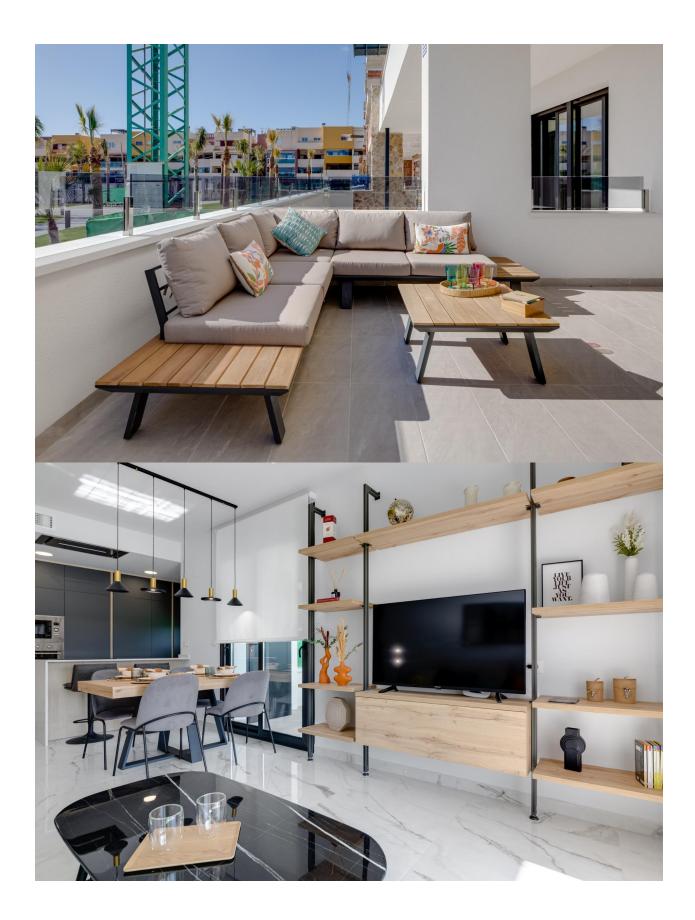

### DESCRIPTION

NEW BUILD RESIDENTIAL IN PLAYA FLAMENCA New Build luxury complex of apartments with 2/3 bedrooms, 2 bathrooms and large terraces located in Playa Flamenca close to the sea. Most apartments have a sea view! You can choose from ground floor apartments with garden, apartments on the first and second floor with terrace, or penthouses (with solarium) on the third floor. All apartments comes with underground parking and closed storeroom. Complex also offers you a communal swimming pool with green areas, a gym with sauna, a children's playground and a pentaguin area. Playa Flamenca is a quiet beach-side residential urbanization, located 40 minutes drive from Alicante airport and 15 minutes drive from the bustling town of Torrevieja. The urbanisation made of apartments and villas sits on a well-kept, small beach with sun bed hire available during the summer months. Across the main road, inland from the complex, there is a large modern shopping centre with a major supermarket, many restaurant and bars, banks, hairdressers and boutiques. Three championship courses are within a 10 minute drive of the resort, including the fabulous Villamartin, a frequent

# GARDEN AND TERRACES

- EXTRA
- Reinforced door Storage room

• Gym

Open terrace

# PROPERTY GALLERY

"OUR EXPERIENCE IS YOUR GUARANTEE"