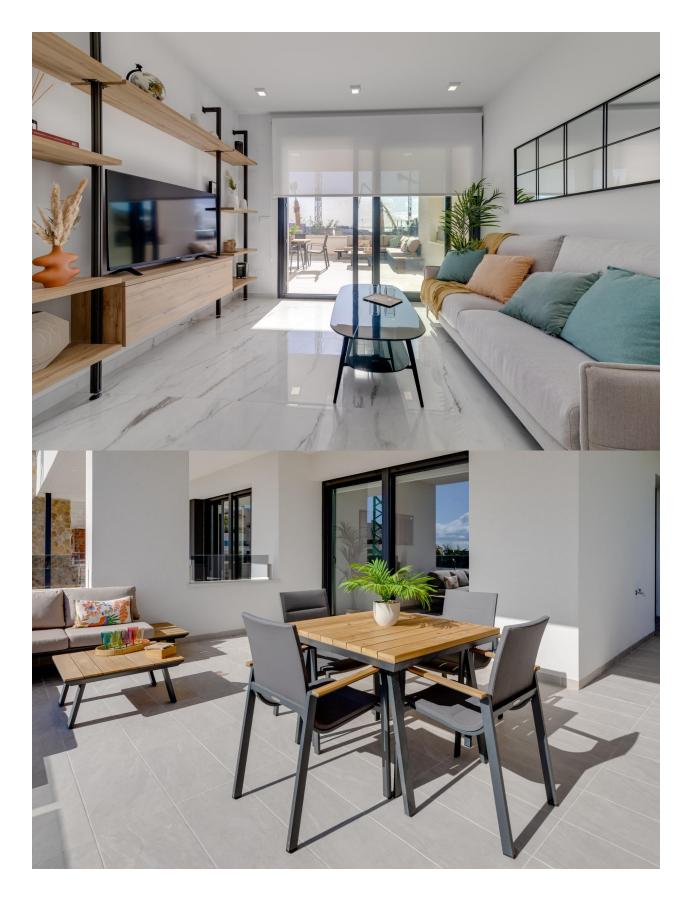

#### DESCRIPTION

NEW BUILD RESIDENTIAL IN PLAYA FLAMENCA New Build luxury complex of apartments with 2/3 bedrooms, 2 bathrooms and large terraces located in Playa Flamenca close to the sea. Most apartments have a sea view! You can choose from ground floor apartments with garden, apartments on the first and second floor with terrace, or penthouses (with solarium) on the third floor. All apartments comes with underground parking and closed storeroom. Complex also offers you a communal swimming pool with green areas, a gym with sauna, a children's playground and a pentaguin area. Playa Flamenca is a quiet beach-side residential urbanization, located 40 minutes drive from Alicante airport and 15 minutes drive from the bustling town of Torrevieja. The urbanisation made of apartments and villas sits on a well-kept, small beach with sun bed hire available during the summer months. Across the main road, inland from the complex, there is a large modern shopping centre with a major supermarket, many restaurant and bars, banks, hairdressers and boutiques. Three championship courses are within a 10 minute drive of the resort, including the fabulous Villamartin, a frequent

# GARDEN AND TERRACES

- EXTRA
- Reinforced door Storage room

• Gym

Open terrace

# PROPERTY GALLERY

"OUR EXPERIENCE IS YOUR GUARANTEE"