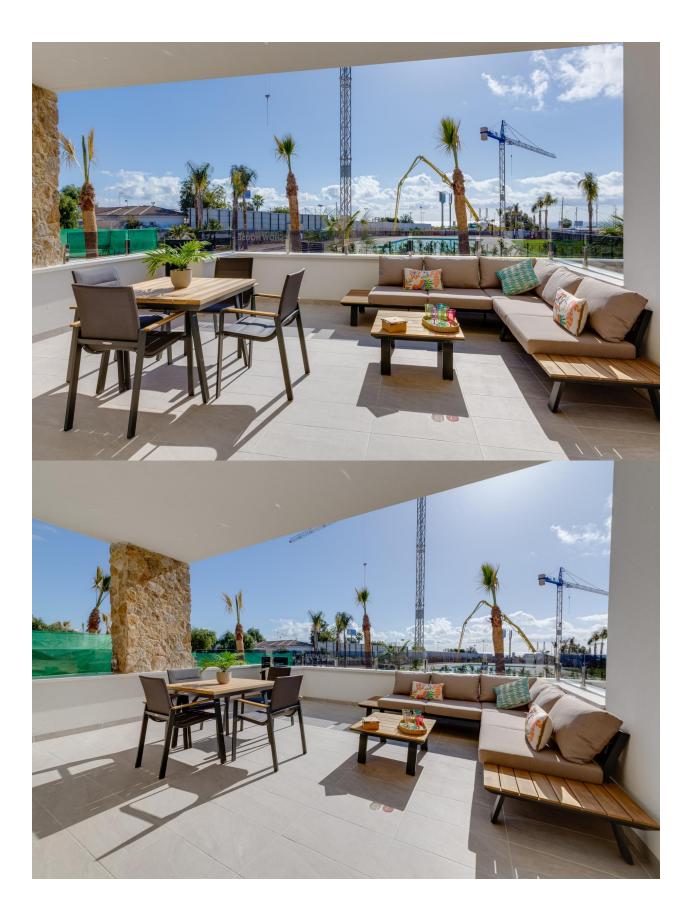

#### DESCRIPTION

NEW BUILD RESIDENTIAL IN PLAYA FLAMENCA New Build luxury complex of apartments with 2/3 bedrooms, 2 bathrooms and large terraces located in Playa Flamenca close to the sea. Most apartments have a sea view! You can choose from ground floor apartments with garden, apartments on the first and second floor with terrace, or penthouses (with solarium) on the third floor. All apartments comes with underground parking and closed storeroom. Complex also offers you a communal swimming pool with green areas, a gym with sauna, a children's playground and a pentaguin area. Playa Flamenca is a quiet beach-side residential urbanization, located 40 minutes drive from Alicante airport and 15 minutes drive from the bustling town of Torrevieja. The urbanisation made of apartments and villas sits on a well-kept, small beach with sun bed hire available during the summer months. Across the main road, inland from the complex, there is a large modern shopping centre with a major supermarket, many restaurant and bars, banks, hairdressers and boutiques. Three championship courses are within a 10 minute drive of the resort, including the fabulous Villamartin, a frequent

# VIEWS

- Panoramic views
- MAIN LIVING AREA

# GARDEN AND TERRACES

- EXTRA
- Reinforced door Storage room

• Gym

Open terrace