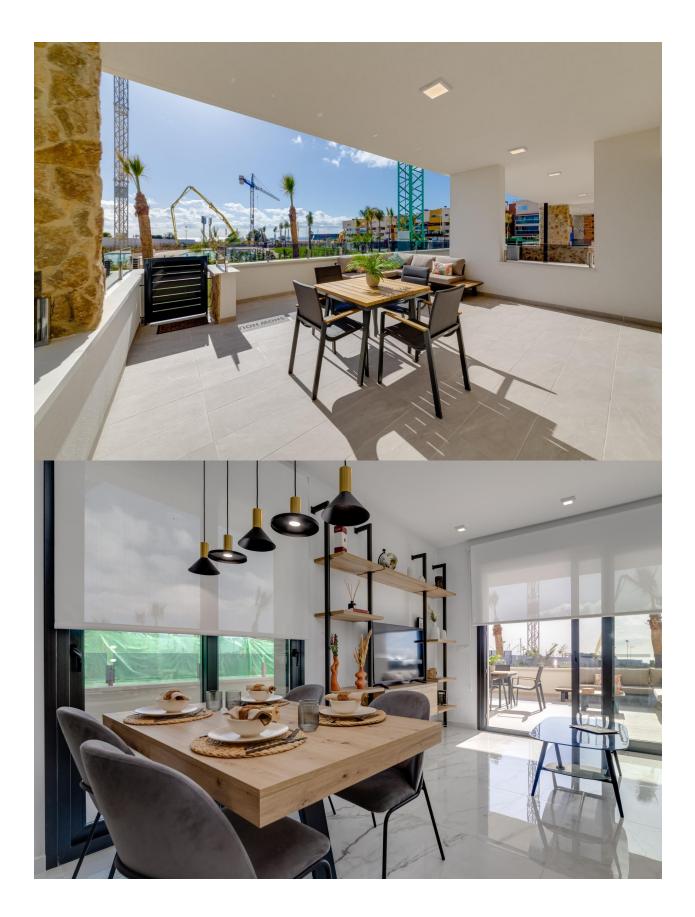

#### DESCRIPTION

NEW BUILD RESIDENTIAL IN PLAYA FLAMENCA New Build luxury complex of apartments with 2/3 bedrooms, 2 bathrooms and large terraces located in Playa Flamenca close to the sea. Most apartments have a sea view! You can choose from ground floor apartments with garden, apartments on the first and second floor with terrace, or penthouses (with solarium) on the third floor. All apartments comes with underground parking and closed storeroom. Complex also offers you a communal swimming pool with green areas, a gym with sauna, a children's playground and a pentaguin area. Playa Flamenca is a quiet beach-side residential urbanization, located 40 minutes drive from Alicante airport and 15 minutes drive from the bustling town of Torrevieja. The urbanisation made of apartments and villas sits on a well-kept, small beach with sun bed hire available during the summer months. Across the main road, inland from the complex, there is a large modern shopping centre with a major supermarket, many restaurant and bars, banks, hairdressers and boutiques. Three championship courses are within a 10 minute drive of the resort, including the fabulous Villamartin, a frequent

# VIEWS

- Panoramic views
- MAIN LIVING AREA

# GARDEN AND TERRACES

- EXTRA
- Reinforced door Storage room

• Gym

Open terrace