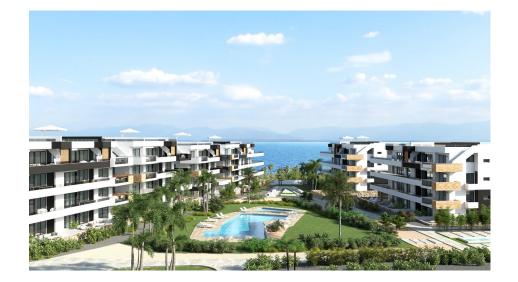

#### DESCRIPTION

NEW BUILD RESIDENTIAL IN PLAYA FLAMENCA New Build luxury complex of apartments with 2/3 bedrooms, 2 bathrooms and large terraces located in Playa Flamenca close to the sea. Most apartments have a sea view! You can choose from ground floor apartments with garden, apartments on the first and second floor with terrace, or penthouses (with solarium) on the third floor. All apartments comes with underground parking and closed storeroom. Complex also offers you a communal swimming pool with green areas, a gym with sauna, a children's playground and a pentaguin area. Playa Flamenca is a quiet beach-side residential urbanization, located 40 minutes drive from Alicante airport and 15 minutes drive from the bustling town of Torrevieja. The urbanisation made of apartments and villas sits on a well-kept, small beach with sun bed hire available during the summer months. Across the main road, inland from the complex, there is a large modern shopping centre with a major supermarket, many restaurant and bars, banks, hairdressers and boutiques. Three championship courses are within a 10 minute drive of the resort, including the fabulous Villamartin, a frequent

# VIEWS

- Panoramic views
- MAIN LIVING AREA

# GARDEN AND TERRACES

- EXTRA
- Reinforced door Storage room

• Gym

Open terrace