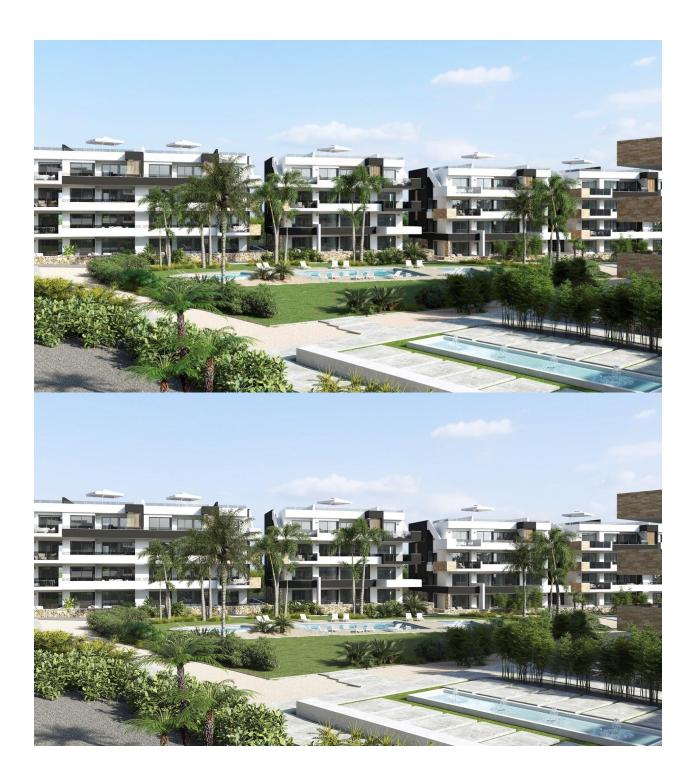

#### DESCRIPTION

NEW BUILD RESIDENTIAL IN PLAYA FLAMENCA New Build luxury complex of apartments with 2/3 bedrooms, 2 bathrooms and large terraces located in Playa Flamenca close to the sea. Most apartments have a sea view! You can choose from ground floor apartments with garden, apartments on the first and second floor with terrace, or penthouses (with solarium) on the third floor. All apartments comes with underground parking and closed storeroom. Complex also offers you a communal swimming pool with green areas, a gym with sauna, a children's playground and a pentaguin area. Playa Flamenca is a quiet beach-side residential urbanization, located 40 minutes drive from Alicante airport and 15 minutes drive from the bustling town of Torrevieja. The urbanisation made of apartments and villas sits on a well-kept, small beach with sun bed hire available during the summer months. Across the main road, inland from the complex, there is a large modern shopping centre with a major supermarket, many restaurant and bars, banks, hairdressers and boutiques. Three championship courses are within a 10 minute drive of the resort, including the fabulous Villamartin, a frequent

# GARDEN AND TERRACES

- EXTRA
- Reinforced door Storage room

• Gym

Open terrace