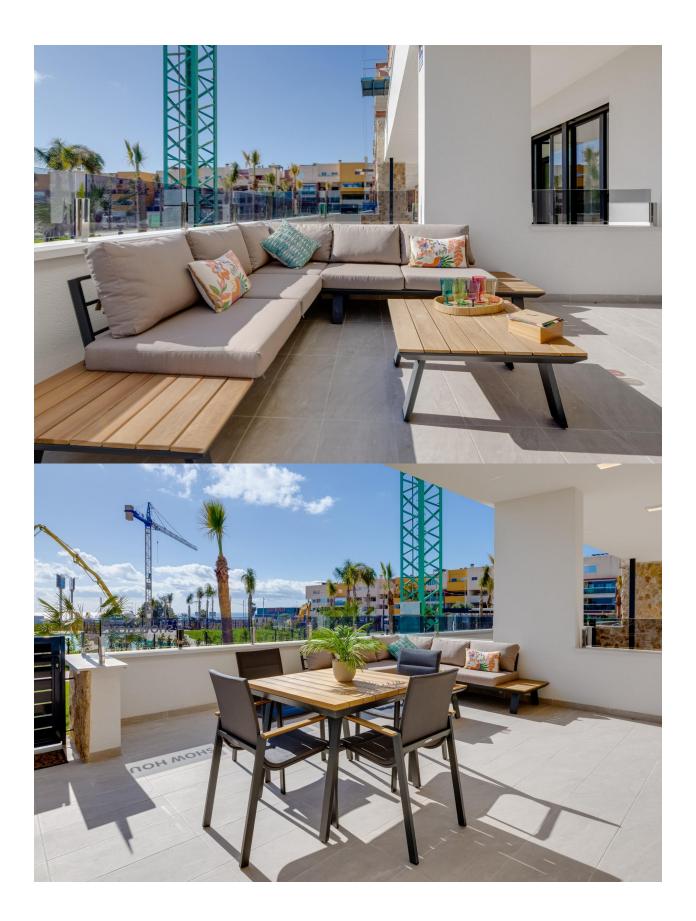

#### DESCRIPTION

NEW BUILD RESIDENTIAL IN PLAYA FLAMENCA New Build luxury complex of apartments with 2/3 bedrooms, 2 bathrooms and large terraces located in Playa Flamenca close to the sea. Most apartments have a sea view! You can choose from ground floor apartments with garden, apartments on the first and second floor with terrace, or penthouses (with solarium) on the third floor. All apartments comes with underground parking and closed storeroom. Complex also offers you a communal swimming pool with green areas, a gym with sauna, a children's playground and a pentaguin area. Playa Flamenca is a quiet beach-side residential urbanization, located 40 minutes drive from Alicante airport and 15 minutes drive from the bustling town of Torrevieja. The urbanisation made of apartments and villas sits on a well-kept, small beach with sun bed hire available during the summer months. Across the main road, inland from the complex, there is a large modern shopping centre with a major supermarket, many restaurant and bars, banks, hairdressers and boutiques. Three championship courses are within a 10 minute drive of the resort, including the fabulous Villamartin, a frequent

# VIEWS

- Panoramic views
- MAIN LIVING AREA

# GARDEN AND TERRACES

- EXTRA
- Reinforced door Storage room

• Gym

Open terrace