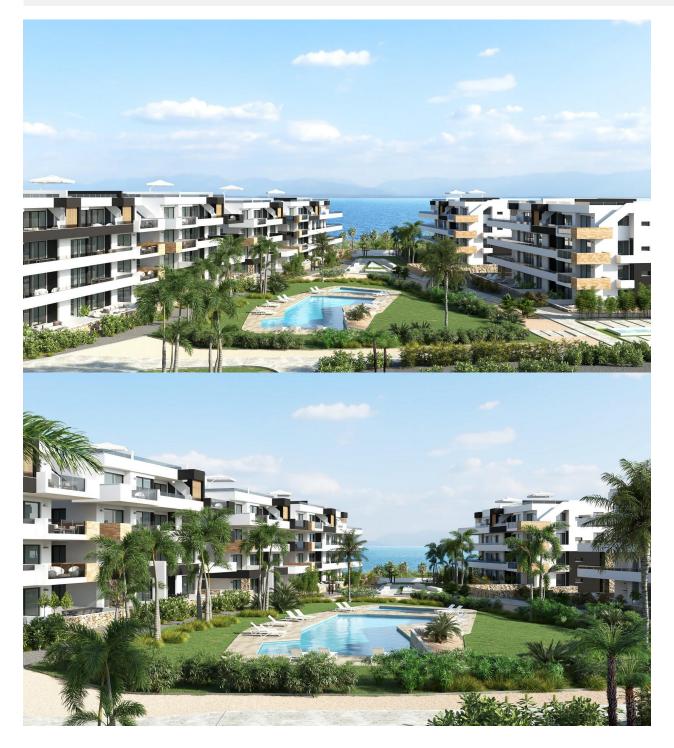

#### DESCRIPTION

NEW BUILD RESIDENTIAL IN PLAYA FLAMENCA New Build luxury complex of apartments with 2/3 bedrooms, 2 bathrooms and large terraces located in Playa Flamenca close to the sea. Most apartments have a sea view! You can choose from ground floor apartments with garden, apartments on the first and second floor with terrace, or penthouses (with solarium) on the third floor. All apartments comes with underground parking and closed storeroom. Complex also offers you a communal swimming pool with green areas, a gym with sauna, a children's playground and a pentaguin area. Playa Flamenca is a quiet beach-side residential urbanization, located 40 minutes drive from Alicante airport and 15 minutes drive from the bustling town of Torrevieja. The urbanisation made of apartments and villas sits on a well-kept, small beach with sun bed hire available during the summer months. Across the main road, inland from the complex, there is a large modern shopping centre with a major supermarket, many restaurant and bars, banks, hairdressers and boutiques. Three championship courses are within a 10 minute drive of the resort, including the fabulous Villamartin, a frequent

# VIEWS

- Panoramic views
- MAIN LIVING AREA

# GARDEN AND TERRACES

- EXTRA
- Reinforced door Storage room

• Gym

Open terrace