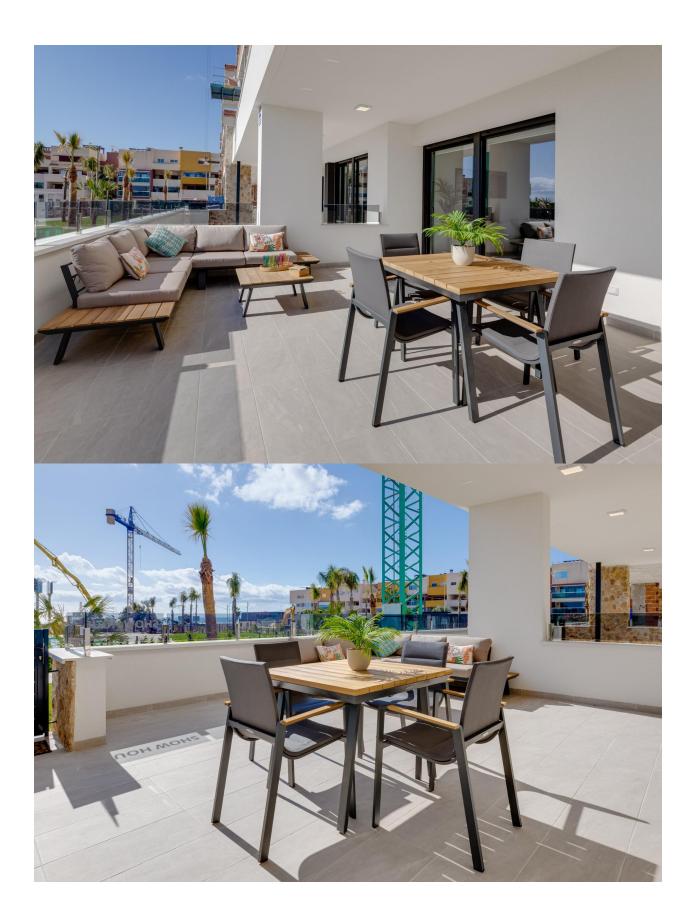

#### DESCRIPTION

NEW BUILD RESIDENTIAL IN PLAYA FLAMENCA New Build luxury complex of apartments with 2/3 bedrooms, 2 bathrooms and large terraces located in Playa Flamenca close to the sea. Most apartments have a sea view! You can choose from ground floor apartments with garden, apartments on the first and second floor with terrace, or penthouses (with solarium) on the third floor. All apartments comes with underground parking and closed storeroom. Complex also offers you a communal swimming pool with green areas, a gym with sauna, a children's playground and a pentaguin area. Playa Flamenca is a quiet beach-side residential urbanization, located 40 minutes drive from Alicante airport and 15 minutes drive from the bustling town of Torrevieja. The urbanisation made of apartments and villas sits on a well-kept, small beach with sun bed hire available during the summer months. Across the main road, inland from the complex, there is a large modern shopping centre with a major supermarket, many restaurant and bars, banks, hairdressers and boutiques. Three championship courses are within a 10 minute drive of the resort, including the fabulous Villamartin, a frequent

# VIEWS

- Panoramic views
- MAIN LIVING AREA

# GARDEN AND TERRACES

- EXTRA
- Reinforced door Storage room

• Gym

Open terrace