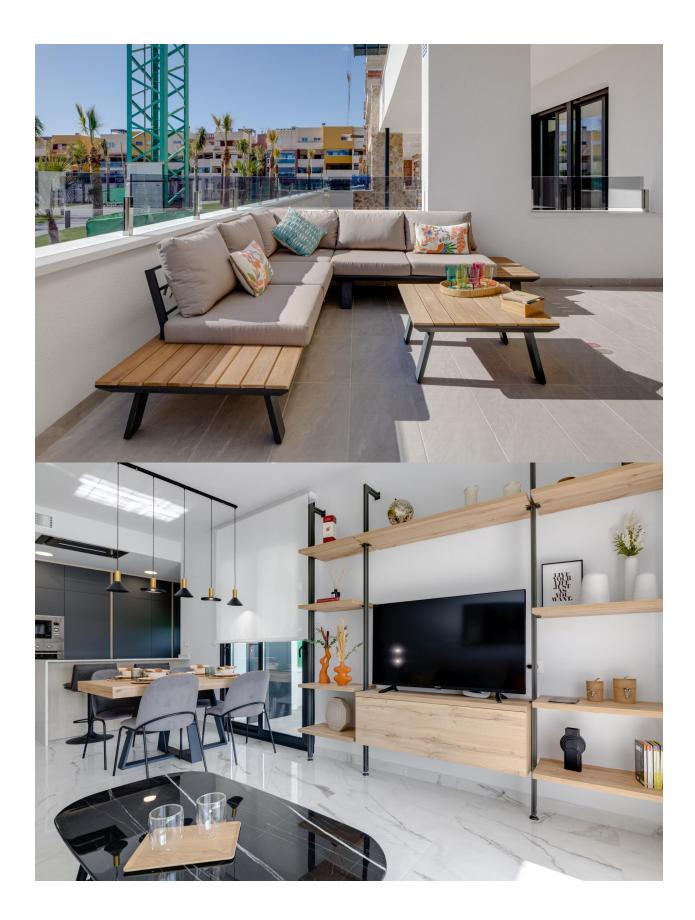

#### DESCRIPTION

NEW BUILD RESIDENTIAL IN PLAYA FLAMENCA New Build luxury complex of apartments with 2/3 bedrooms, 2 bathrooms and large terraces located in Playa Flamenca close to the sea. Most apartments have a sea view! You can choose from ground floor apartments with garden, apartments on the first and second floor with terrace, or penthouses (with solarium) on the third floor. All apartments comes with underground parking and closed storeroom. Complex also offers you a communal swimming pool with green areas, a gym with sauna, a children's playground and a pentaguin area. Playa Flamenca is a quiet beach-side residential urbanization, located 40 minutes drive from Alicante airport and 15 minutes drive from the bustling town of Torrevieja. The urbanisation made of apartments and villas sits on a well-kept, small beach with sun bed hire available during the summer months. Across the main road, inland from the complex, there is a large modern shopping centre with a major supermarket, many restaurant and bars, banks, hairdressers and boutiques. Three championship courses are within a 10 minute drive of the resort, including the fabulous Villamartin, a frequent

# VIEWS

- Panoramic views
- MAIN LIVING AREA

# GARDEN AND TERRACES

- EXTRA
- Reinforced door Storage room

• Gym

Open terrace

# PROPERTY GALLERY

"OUR EXPERIENCE IS YOUR GUARANTEE"