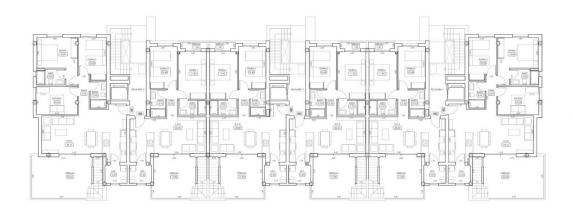

## PLANTA 1-2

| SUPERFICIE ÚTIL VIVIENDA | 58,50 |
|--------------------------|-------|
| SUPERFICIE ÚTIL LAVADERO | 3,55  |
| SUPERFICIE ÚTIL TERRAZA  | 18,50 |
| SUPERFICIE ÚTIL SOLARIO  | 71,50 |

| SUPERFICIE CONSTRUIDA VIVIENDA   | 66.85 |
|----------------------------------|-------|
| SUPERFICIE CONSTRUIDA EL.COMUNES | 1,80  |
| TOTAL SUPERFICIE CONSTRUIDA      | 68.65 |

DISTRIBUCIÓN.
PLANTA SÓTANO.

0 2 4 6 8 10

DISTRIBUCIÓN.
PLANTA BAJA.

DISTRIBUCIÓN.
PLANTA PRIMERA.

DISTRIBUCIÓN.
PLANTA CUBIERTAS.

"OUR EXPERIENCE IS YOUR GUARANTEE"