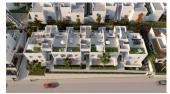

## PLANTA 1-2

| SUPERFICIE ÚTIL VIVIENDA | 58,50 |
|--------------------------|-------|
| SUPERFICIE ÚTIL LAVADERO | 3,55  |
| SUPERFICIE ÚTIL TERRAZA  | 18,50 |
| SUPERFICIE ÚTIL SOLARIO  | 71,50 |

| SUPERFICIE CONSTRUIDA VIVIENDA   | 66.85 |
|----------------------------------|-------|
| SUPERFICIE CONSTRUIDA EL.COMUNES | 1,80  |
| TOTAL SUPERFICIE CONSTRUIDA      | 68.65 |

DISTRIBUCIÓN.
PLANTA SÓTANO.

0 2 4 6 8 10

DISTRIBUCIÓN.
PLANTA BAJA.

DISTRIBUCIÓN.
PLANTA PRIMERA.

DISTRIBUCIÓN.
PLANTA CUBIERTAS.

"OUR EXPERIENCE IS YOUR GUARANTEE"