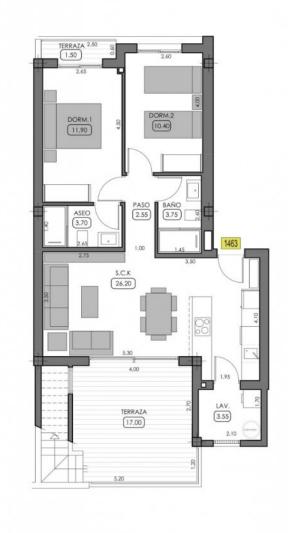

## PLANTA 1-2

| SUPERFICIE ÚTIL VIVIENDA | 58,50 |
|--------------------------|-------|
| SUPERFICIE ÚTIL LAVADERO | 3,55  |
| SUPERFICIE ÚTIL TERRAZA  | 18,50 |
| SUPERFICIE ÚTIL SOLARIO  | 71,50 |

| SUPERFICIE CONSTRUIDA VIVIENDA   | 66.85 |
|----------------------------------|-------|
| SUPERFICIE CONSTRUIDA EL.COMUNES | 1,80  |
| TOTAL SUPERFICIE CONSTRUIDA      | 68.65 |