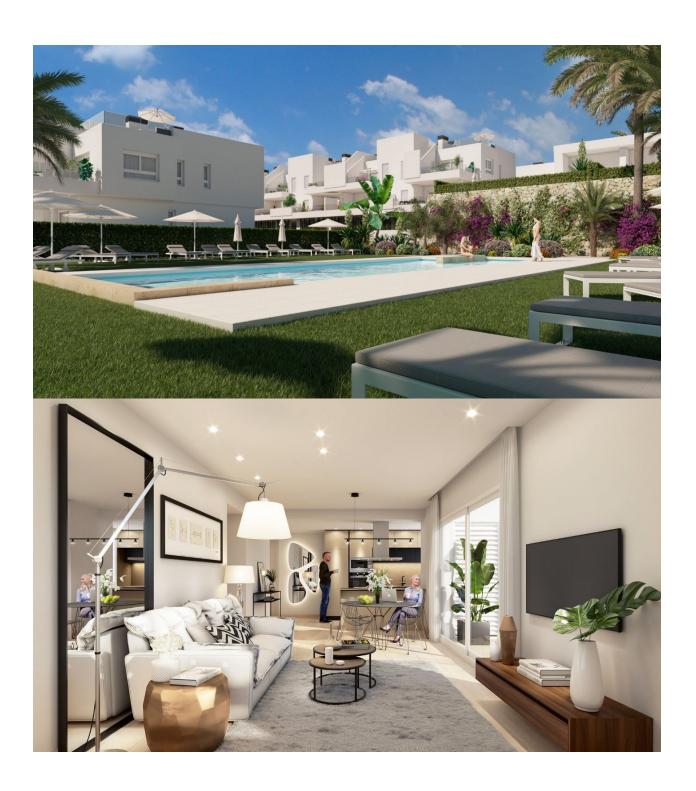

#### **DESCRIPTION**

A NEW BUILD residential complex of independent or semi-detached villas and apartments with amazing communal pool and green areas in LA FINCA GOLF, ALGORFA. These sunny bungalow apartments are distributed in two blocks, each property has 2 and 3 bedrooms all with fitted wardrobes, 2 bathrooms, open plan kitchen with lounge area. The ground floor properties have a private garden whilst the top floor apartments have a private solarium. An optional underground parking space and storeroom is available at extra cost. The complex is situated in La Finca Golf resort, in the municipality of Algorfa, in the Vega Baja area of the Costa Blanca South. Only 15 minutes drive from the sandy beaches of Guardamar del Segura, and only 35 minutes from Alicante airport. The larger towns of Almoradi, Benijófar and Ciudad Quesada are a short drive away. Torrevieja and Orihuela Costa, both with large

### **KITCHEN**

• Open kitchen

# GARDEN AND TERRACES

- Open terrace
- Communal Garden