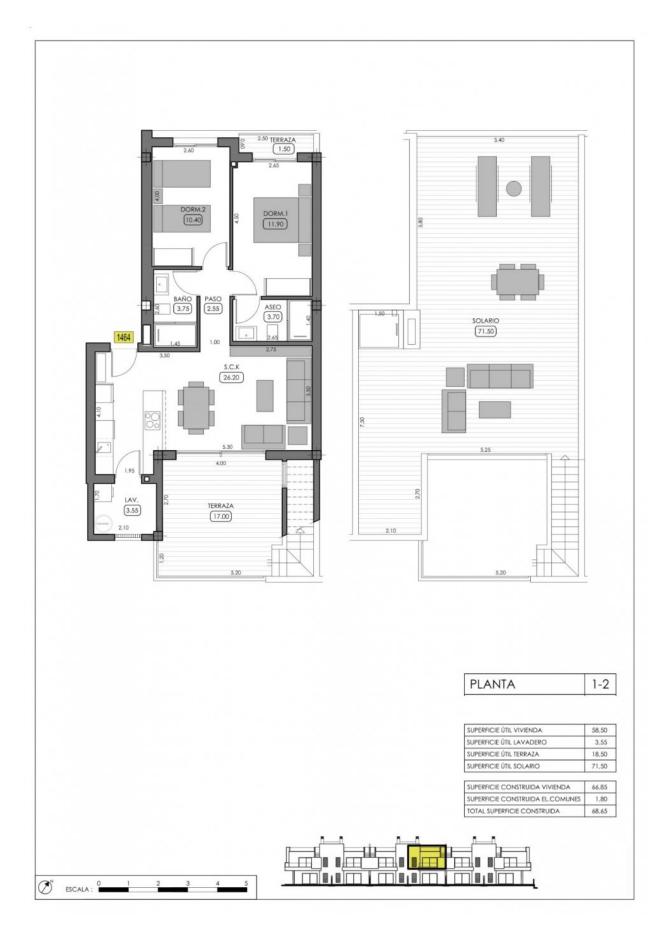

## PLANTA 1-2

| SUPERFICIE ÚTIL VIVIENDA | 58,50 |
|--------------------------|-------|
| SUPERFICIE ÚTIL LAVADERO | 3,55  |
| SUPERFICIE ÚTIL TERRAZA  | 18,50 |
| SUPERFICIE ÚTIL SOLARIO  | 71,50 |

| SUPERFICIE CONSTRUIDA VIVIENDA   | 66.85 |
|----------------------------------|-------|
| SUPERFICIE CONSTRUIDA EL.COMUNES | 1,80  |
| TOTAL SUPERFICIE CONSTRUIDA      | 68.65 |