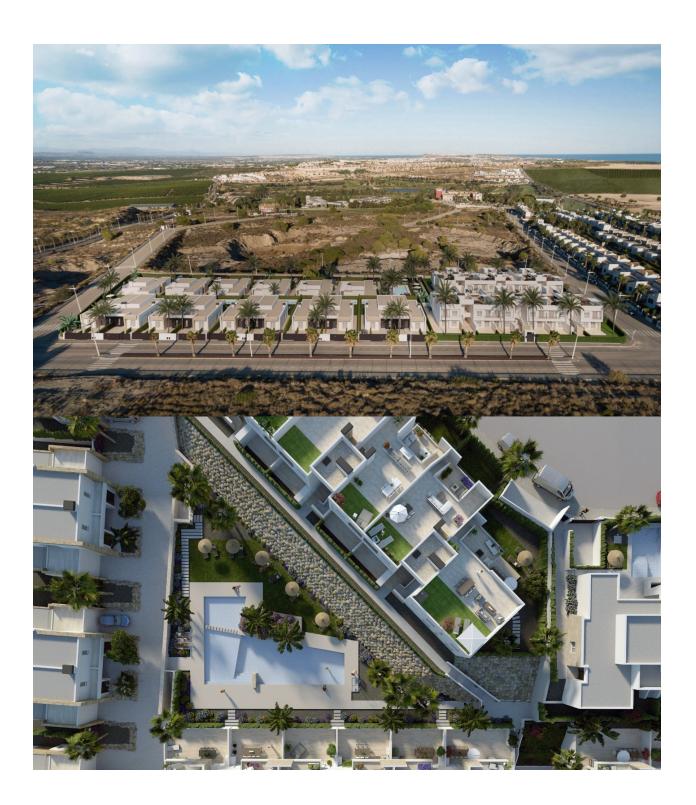

#### **DESCRIPTION**

A NEW BUILD residential complex of independent or semi-detached villas and apartments with amazing communal pool and green areas in LA FINCA GOLF, ALGORFA. These sunny bungalow apartments are distributed in two blocks, each property has 2 and 3 bedrooms all with fitted wardrobes, 2 bathrooms, open plan kitchen with lounge area. The ground floor properties have a private garden whilst the top floor apartments have a private solarium. An optional underground parking space and storeroom is available at extra cost. The complex is situated in La Finca Golf resort, in the municipality of Algorfa, in the Vega Baja area of the Costa Blanca South. Only 15 minutes drive from the sandy beaches of Guardamar del Segura, and only 35 minutes from Alicante airport. The larger towns of Almoradi, Benijófar and Ciudad Quesada are a short drive away. Torrevieja and Orihuela Costa, both with large