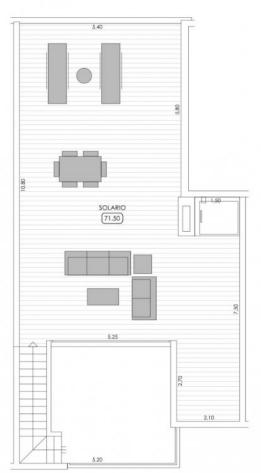

## PLANTA 1-2

| SUPERFICIE ÚTIL VIVIENDA | 58,50 |
|--------------------------|-------|
| SUPERFICIE ÚTIL LAVADERO | 3,55  |
| SUPERFICIE ÚTIL TERRAZA  | 18,50 |
| SUPERFICIE ÚTIL SOLARIO  | 71,50 |

| SUPERFICIE CONSTRUIDA VIVIENDA   | 66.85 |
|----------------------------------|-------|
| SUPERFICIE CONSTRUIDA EL.COMUNES | 1,80  |
| TOTAL SUPERFICIE CONSTRUIDA      | 68.65 |