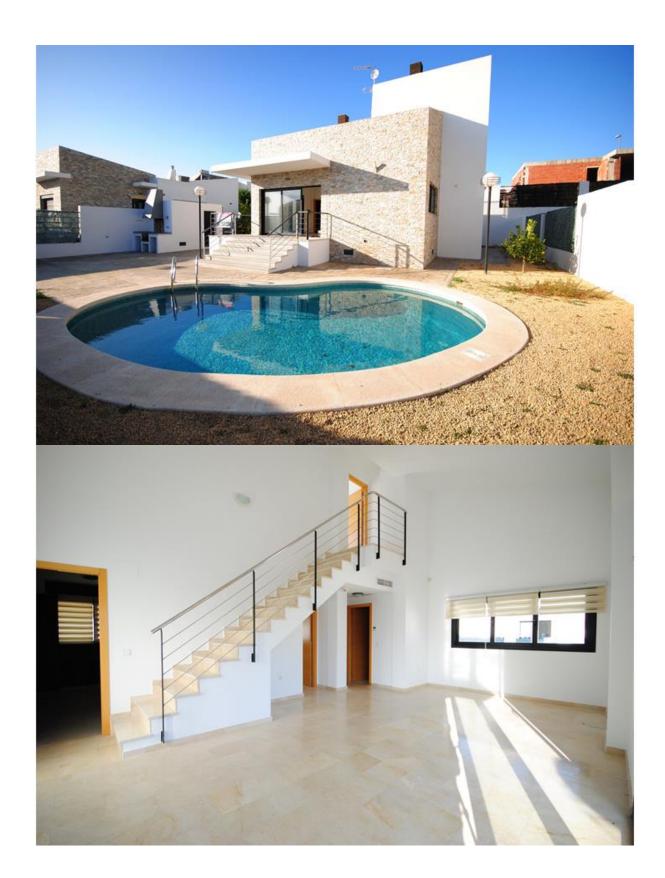

## **DESCRIPTION**

Beautiful villa with private pool and easy to maintain garden with citrus trees at the foot of the mountain. On the spacious property there is a separate storage room with washing machine and a large barbeque. The bright and large living room is accessible through both the main entrance and the terrace. It extends in height over 2 floors and offers plenty of space. The fitted kitchen is spacious and offers plenty of cupboards. On the ground floor there are also two bedrooms and a bathroom. On the ground floor there is a large room with access to the roof terrace and another bathroom. The house has air conditioning (cold / warm) and solar for hot water. BEACH OF EL ALBIR / BENIDORM: 15 min. SUPERMARKETS, BARS AND RESTAURANTS: 5 min. SPORTS CLUB: 5 min. INTERNATIONAL SCHOOL: 10 min. HOSPITAL: 15 min. ALICANTE AIRPORT: 45 min. Are you interested in this property?

• Private garden