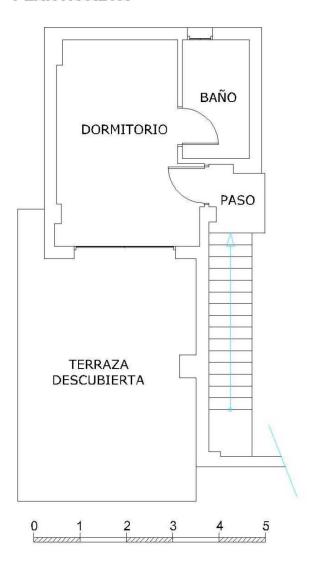

terrace. It extends in height over 2 floors and offers plenty of space. The fitted kitchen is spacious and offers plenty of cupboards. On the ground floor there are also two bedrooms and a bathroom. On the ground floor there is a large room with access to the roof terrace and another bathroom. The house has air conditioning (cold / warm) and solar for hot water. BEACH OF EL ALBIR / BENIDORM: 15 min. SUPERMARKETS, BARS AND RESTAURANTS: 5 min. SPORTS CLUB: 5 min. INTERNATIONAL SCHOOL: 10 min. HOSPITAL: 15 min. ALICANTE AIRPORT: 45 min. Are you interested in this property?

## **ENERGETIC CERTIFIED**



**VIEWS** 

**AIRCONDITIONING** 

PARKING

GARDEN AND TERRACES

• Panoramic views

• Central airconditioning

Garage no Cars: 1

• Private garden



## **PLANTA BAJA**



## **PLANTA ALTA**























"OUR EXPERIENCE IS YOUR GUARANTEE"