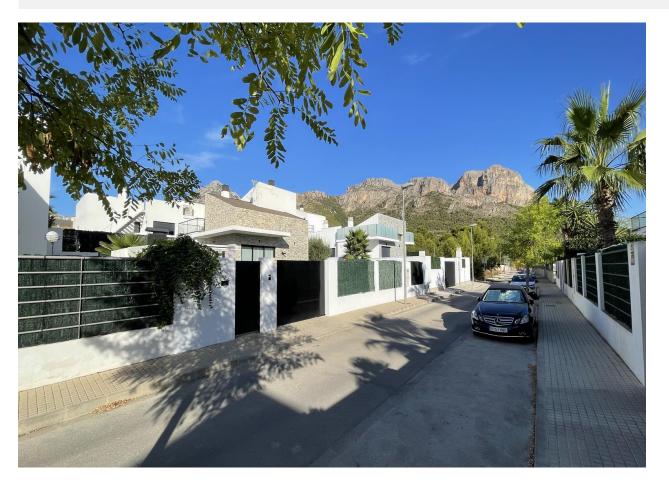

INFO

REF: # 11006 LA NUCIA/POLOP

| INFO            |                |
|-----------------|----------------|
| PRICE:          | 325.000 €      |
| PROPERTY TYPE:  | Villa          |
| CITY:           | La Nucia/Polop |
| BEDROOMS:       | 3              |
| Bathrooms:      | 2              |
| Build ( m2 ):   | -              |
| Plot ( m2 ):    | 401            |
| Terrace ( m2 ): | -              |
| Year:           | -              |
| Floor:          | -              |
| Old price       | -              |

## **DESCRIPTION**

Beautiful villa with private pool and easy to maintain garden with citrus trees at the foot of the mountain. On the spacious property there is a separate storage room with washing machine and a large barbeque. The bright and large living room is accessible through both the main entrance and the terrace. It extends in height over 2 floors and offers plenty of space. The fitted kitchen is spacious and offers plenty of cupboards. On the ground floor there are also two bedrooms and a bathroom. On the ground floor there is a large room with access to the roof terrace and another bathroom. The house has air conditioning (cold / warm) and solar for hot water. BEACH OF EL ALBIR / BENIDORM: 15 min. SUPERMARKETS, BARS AND RESTAURANTS: 5 min. SPORTS CLUB: 5 min. INTERNATIONAL SCHOOL: 10 min. HOSPITAL: 15 min. ALICANTE AIRPORT: 45 min. Are you interested in this property?