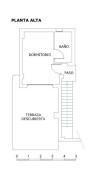

INFO

REF: # 11006 LA NUCIA/POLOP



| INFO            |                |
|-----------------|----------------|
| PRICE:          | 325.000 €      |
| PROPERTY TYPE:  | Villa          |
| CITY:           | La Nucia/Polop |
| BEDROOMS:       | 3              |
| Bathrooms:      | 2              |
| Build ( m2 ):   | -              |
| Plot ( m2 ):    | 401            |
| Terrace ( m2 ): | -              |
| Year:           | -              |
| Floor:          | -              |
| Old price       | -              |









## **DESCRIPTION**

Beautiful villa with private pool and easy to maintain garden with citrus trees at the foot of the mountain. On the spacious property there is a separate storage room with washing machine and a large barbeque. The bright and large living room is accessible through both the main entrance and the terrace. It extends in height over 2 floors and offers plenty of space. The fitted kitchen is spacious and offers plenty of cupboards. On the ground floor there are also two bedrooms and a bathroom. On the ground floor there is a large room with access to the roof terrace and another bathroom. The house has air conditioning (cold / warm) and solar for hot water. BEACH OF EL ALBIR / BENIDORM: 15 min. SUPERMARKETS, BARS AND RESTAURANTS: 5 min. SPORTS CLUB: 5 min. INTERNATIONA