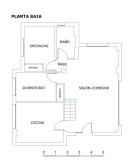

INFO

REF: # 11006 LA NUCIA/POLOP



| INFO            |                |
|-----------------|----------------|
| PRICE:          | 325.000 €      |
| PROPERTY TYPE:  | Villa          |
| CITY:           | La Nucia/Polop |
| BEDROOMS:       | 3              |
| Bathrooms:      | 2              |
| Build ( m2 ):   | -              |
| Plot ( m2 ):    | 401            |
| Terrace ( m2 ): | -              |
| Year:           | -              |
| Floor:          | -              |
| Old price       | -              |









## **DESCRIPTION**

Beautiful villa with private pool and easy to maintain garden with citrus trees at the foot of the mountain. On the spacious property there is a separate storage room with washing machine and a large barbeque. The bright and large living room is accessible through both the main entrance and the terrace. It extends in height over 2 floors and offers plenty of space. The fitted kitchen is spacious and offers plenty of cupboards. On the ground floor there are also two bedrooms and a bathroom. On the ground floor there is a large room with access to the roof terrace and another bathroom. The house has air conditioning (cold / warm) and solar for hot water. BEACH OF EL ALBIR / BENIDORM: 15 min. SUPERMARKETS, BARS AND RESTAURANTS: 5 min. SPORTS CLUB: 5 min. INTERNATIO