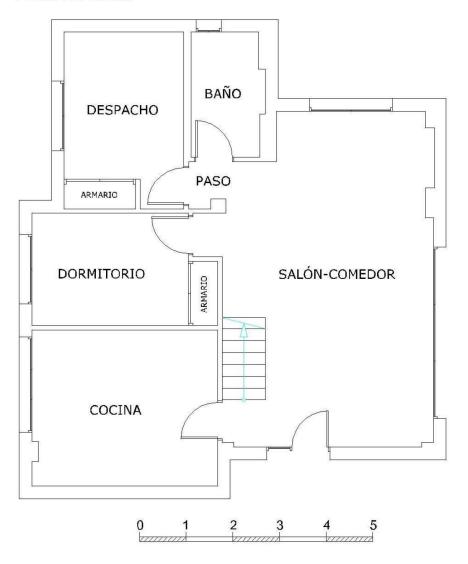

main entrance and the terrace. It extends in height over 2 floors and offers plenty of space. The fitted kitchen is spacious and offers plenty of cupboards. On the ground floor there are also two bedrooms and a bathroom. On the ground floor there is a large room with access to the roof terrace and another bathroom. The house has air conditioning (cold / warm) and solar for hot water. BEACH OF EL ALBIR / BENIDORM: 15 min. SUPERMARKETS, BARS AND RESTAURANTS: 5 min. SPORTS CLUB: 5 min. INTERNATIONAL SCHOOL: 10 min. HOSPITAL: 15 min. ALICANTE AIRPORT: 45 min. Are you interested in this property?

## **ENERGETIC CERTIFIED**



**VIEWS** 

**AIRCONDITIONING** 

PARKING

GARDEN AND TERRACES

• Panoramic views

• Central airconditioning

Garage no Cars: 1

• Private garden



## **PLANTA BAJA**



## **PLANTA ALTA**























"OUR EXPERIENCE IS YOUR GUARANTEE"