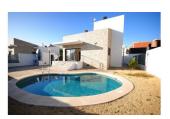

## **DESCRIPTION**

Beautiful villa with private pool and easy to maintain garden with citrus trees at the foot of the mountain. On the spacious property there is a separate storage room with washing machine and a large barbeque. The bright and large living room is accessible through both the main entrance and the terrace. It extends in height over 2 floors and offers plenty of space. The fitted kitchen is spacious and offers plenty of cupboards. On the ground floor there are also two bedrooms and a bathroom. On the ground floor there is a large room with access to the roof terrace and another bathroom. The house has air conditioning (cold / warm) and solar for hot water. BEACH OF EL ALBIR / BENIDORM: 15 min. SUPERMARKETS, BARS AND RESTAURANTS: 5 min. SPORTS CLUB: 5 min. INTERNATIONAL SCHOOL: 10 min. HOSPITAL: 15 min. ALICANTE AIRPORT: 45 min. Are you interested in this property?

• Private garden