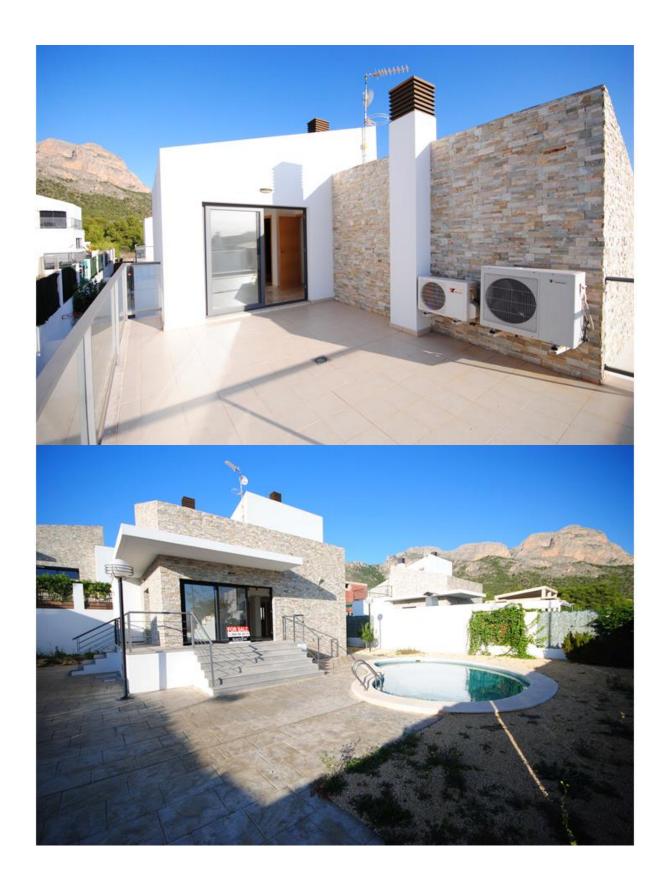

## **DESCRIPTION**

Beautiful villa with private pool and easy to maintain garden with citrus trees at the foot of the mountain. On the spacious property there is a separate storage room with washing machine and a large barbeque. The bright and large living room is accessible through both the main entrance and the terrace. It extends in height over 2 floors and offers plenty of space. The fitted kitchen is spacious and offers plenty of cupboards. On the ground floor there are also two bedrooms and a bathroom. On the ground floor there is a large room with access to the roof terrace and another bathroom. The house has air conditioning (cold / warm) and solar for hot water. BEACH OF EL ALBIR / BENIDORM: 15 min. SUPERMARKETS, BARS AND RESTAURANTS: 5 min. SPORTS CLUB: 5 min. INTERNATIONAL SCHOOL: 10 min. HOSPITAL: 15 min. ALICANTE AIRPORT: 45 min. Are you interested in this property?

• Private garden