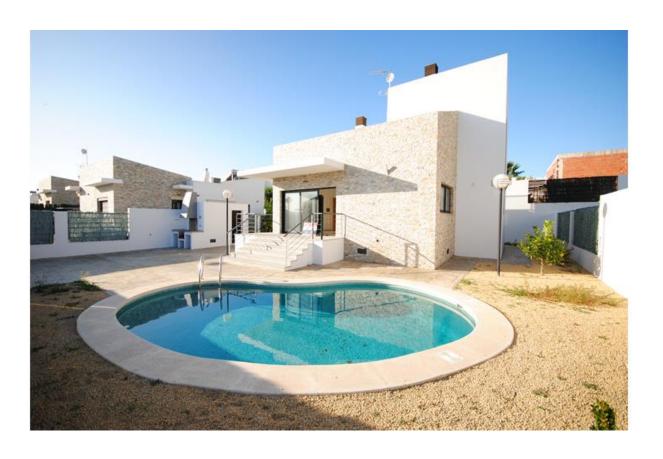

## **DESCRIPTION**

Beautiful villa with private pool and easy to maintain garden with citrus trees at the foot of the mountain. On the spacious property there is a separate storage room with washing machine and a large barbeque. The bright and large living room is accessible through both the main entrance and the terrace. It extends in height over 2 floors and offers plenty of space. The fitted kitchen is spacious and offers plenty of cupboards. On the ground floor there are also two bedrooms and a bathroom. On the ground floor there is a large room with access to the roof terrace and another bathroom. The house has air conditioning (cold / warm) and solar for hot water. BEACH OF EL ALBIR / BENIDORM: 15 min. SUPERMARKETS, BARS AND RESTAURANTS: 5 min. SPORTS CLUB: 5 min. INTERNATIONAL SCHOOL: 10 min. HOSPITAL: 15 min. ALICANTE AIRPORT: 45 min. Are you interested in this property?

• Private garden