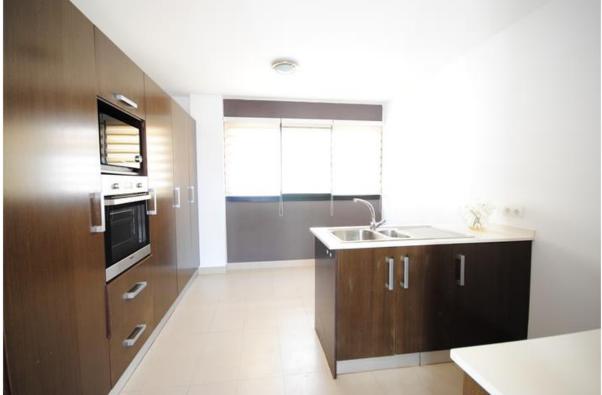

## **DESCRIPTION**

Beautiful villa with private pool and easy to maintain garden with citrus trees at the foot of the mountain. On the spacious property there is a separate storage room with washing machine and a large barbeque. The bright and large living room is accessible through both the main entrance and the terrace. It extends in height over 2 floors and offers plenty of space. The fitted kitchen is spacious and offers plenty of cupboards. On the ground floor there are also two bedrooms and a bathroom. On the ground floor there is a large room with access to the roof terrace and another bathroom. The house has air conditioning (cold / warm) and solar for hot water. BEACH OF EL ALBIR / BENIDORM: 15 min. SUPERMARKETS, BARS AND RESTAURANTS: 5 min. SPORTS CLUB: 5 min. INTERNATIONAL SCHOOL: 10 min. HOSPITAL: 15 min. ALICANTE AIRPORT: 45 min. Are you interested in this property?