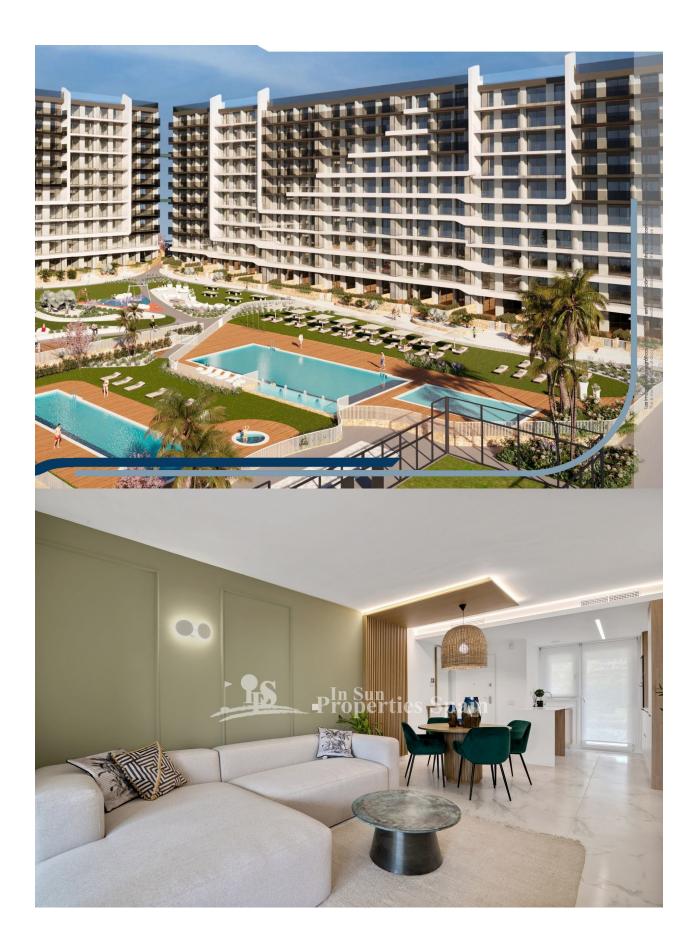

# **DESCRIPTION**

NEW BUILD RESIDENTIAL COMPLEX IN PUNTA PRIMA New Build residential complex of 220 apartments in Punta Prima, Torrevieja. Apartments with 2 and 3 bedrooms and 2 bathrooms, open plan kitchen with living room, fitted wardrobes, all of them with large terraces. Ground floor apartments with garden and penthouses with solarium. All homes are delivered with an underground parking space. The residential has garden areas with swimming pools and paddle tennis court. Children can enjoy their own children's pool, as well as a children's play area. Punta Prima, located just 5 km from Torrevieja, is characterized by good communication and health infrastructures, the proximity to Alicante airport, and the number of services open throughout the year. Just 10 km away we can find the golf courses of Villamartín, Campoamor, Las Ramblas, Las Colinas and Lo Romero, as well as the commercial centres of La Zenia and Habaneras.

# **ENERGETIC CERTIFIED**

| STYLE         | VIEWS              | AIRCONDITIONING         | DISTANCE TO:       |
|---------------|--------------------|-------------------------|--------------------|
| • Modern      | Panoramic views    | Central airconditioning | Beach : 50 m       |
|               |                    |                         | Airport: 60 Km     |
|               |                    |                         | Town center : 6 Km |
| FURNITURE     | PARKING            | FLOARING                | KITCHEN            |
| Not furnished | Parking no Cars: 1 | Tile floors             | Open kitchen       |