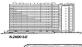

# VIVIENDA TIPO /HOUSE TYPE ESCAIRRA 3-5 / STAIRCASE 3-5 PIANTAS 1-8 / FILODES 1-8

### SUPERFICIES ÚTILES / USEFUL AREA

|     |                                        | 14.72 m <sup>2</sup> |
|-----|----------------------------------------|----------------------|
| 9   | TERRAZA DI (100%) / TERRACE DI         | 14.72 m²             |
| SUF | PERF. ÚTILES EXTERIORES / USEFUL EXTER | RIOR AREA            |
|     |                                        | 63.03 m <sup>2</sup> |
| 8   | BAÑO 02 / BATHROOM DI                  | 3.68 m²              |
| 7   | BAÑO 01 / BATHROOM 01                  | 3.52 m <sup>a</sup>  |
| 6   | DORMITORIO 02 / BEDROOM 02             | 6.72 m²              |
| 5   | DORMITORIO 01 / BEDROOM 01             | 11.67 m²             |
| 4   | TENDEDERO (100%) / UTILITY ROOM        | 2.16 ms              |
| 3   | ESTAR-COMCOCINA / KITCHEN-LIVING       | 29.44 m²             |
| 2   | PASO / HALLWAY                         | 2.23 m²              |
| 1   | ACCESO / ACCESS                        | 3.61 m*              |

#### SUPERFIC. CONSTRUIDAS /BUILT AREA

| SUP. CONST. TOTAL/TOT, BUILT AREA           | 88.83 m <sup>2</sup> |
|---------------------------------------------|----------------------|
| SUP. CONST. Z/C /BUILT AREA OF SHARED AREAS | 10.31 m²             |
| SUP. CONST. EXT. (50%) / EXT. BUILT AREA    | 8.41 m²              |
| SUP. CONST. INTERIOR /INTERIOR BUILT AREA   | 70.11 m²             |