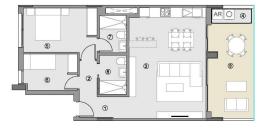

# VIVIENDA TIPO /HOUSE TYPE ESCAIRRA 3-5 / STAIRCASE 3-5 PIANTAS 1-8 / FILODES 1-8

### SUPERFICIES ÚTILES / USEFUL AREA

|     |                                        | 14.72 m <sup>2</sup> |
|-----|----------------------------------------|----------------------|
| 9   | TERRAZA DI (100%) / TERRACE DI         | 14.72 m²             |
| SUF | PERF. ÚTILES EXTERIORES / USEFUL EXTER | RIOR AREA            |
|     |                                        | 63.03 m <sup>2</sup> |
| 8   | BAÑO 02 / BATHROOM DI                  | 3.68 m²              |
| 7   | BAÑO 01 / BATHROOM 01                  | 3.52 m <sup>a</sup>  |
| 6   | DORMITORIO 02 / BEDROOM 02             | 6.72 m²              |
| 5   | DORMITORIO 01 / BEDROOM 01             | 11.67 m²             |
| 4   | TENDEDERO (100%) / UTILITY ROOM        | 2.16 ms              |
| 3   | ESTAR-COMCOCINA / KITCHEN-LIVING       | 29.44 m²             |
| 2   | PASO / HALLWAY                         | 2.23 m²              |
| 1   | ACCESO / ACCESS                        | 3.61 m*              |

#### SUPERFIC. CONSTRUIDAS /BUILT AREA

| SUP. CONST. TOTAL/TOT, BUILT AREA           | 88.83 m <sup>2</sup> |
|---------------------------------------------|----------------------|
| SUP. CONST. Z/C /BUILT AREA OF SHARED AREAS | 10.31 m²             |
| SUP. CONST. EXT. (50%) / EXT. BUILT AREA    | 8.41 m²              |
| SUP. CONST. INTERIOR /INTERIOR BUILT AREA   | 70.11 m²             |