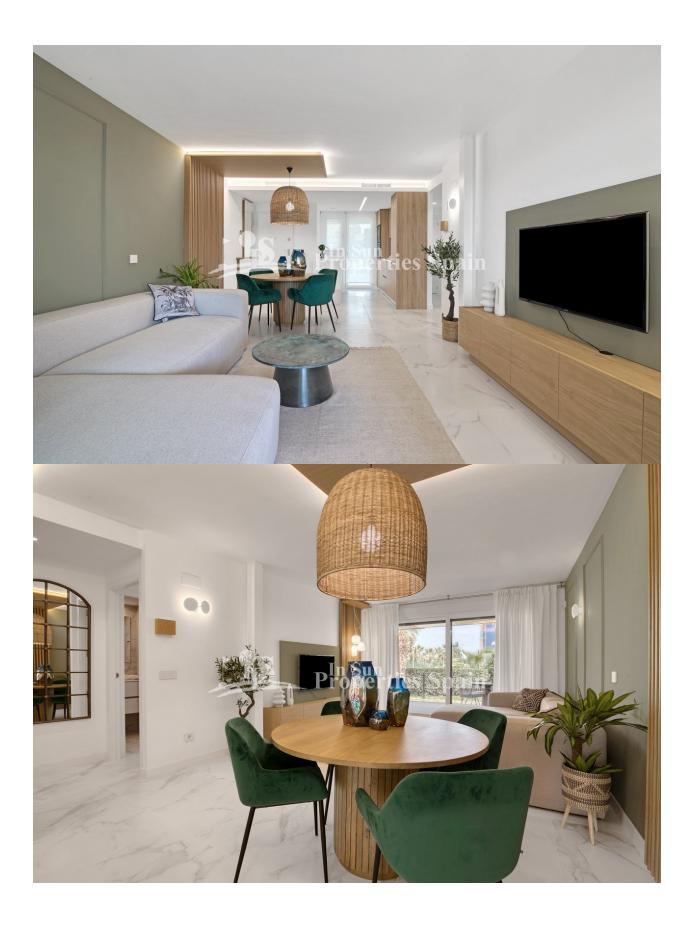

# **DESCRIPTION**

NEW BUILD RESIDENTIAL COMPLEX IN PUNTA PRIMA New Build residential complex of 220 apartments in Punta Prima, Torrevieja. Apartments with 2 and 3 bedrooms and 2 bathrooms, open plan kitchen with living room, fitted wardrobes, all of them with large terraces. Ground floor apartments with garden and penthouses with solarium. All homes are delivered with an underground parking space. The residential has garden areas with swimming pools and paddle tennis court. Children can enjoy their own children's pool, as well as a children's play area. Punta Prima, located just 5 km from Torrevieja, is characterized by good communication and health infrastructures, the proximity to Alicante airport, and the number of services open throughout the year. Just 10 km away we can find the golf courses of Villamartín, Campoamor, Las Ramblas, Las Colinas and Lo Romero, as well as the commercial centres of La Zenia and Habaneras.