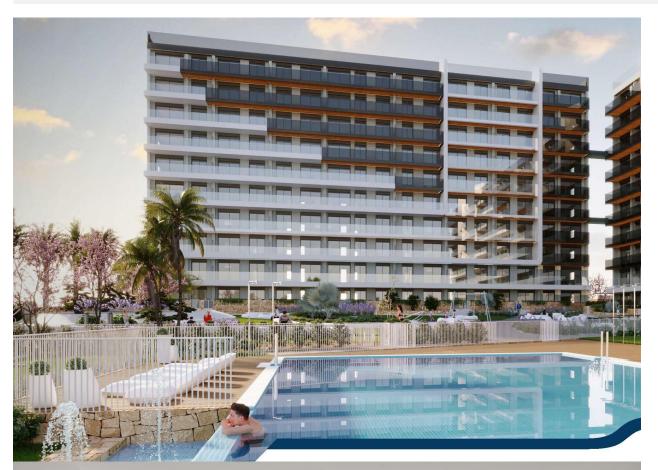

# **DESCRIPTION**

NEW BUILD RESIDENTIAL COMPLEX IN PUNTA PRIMA New Build residential complex of 220 apartments in Punta Prima, Torrevieja. Apartments with 2 and 3 bedrooms and 2 bathrooms, open plan kitchen with living room, fitted wardrobes, all of them with large terraces. Ground floor apartments with garden and penthouses with solarium. All homes are delivered with an underground parking space. The residential has garden areas with swimming pools and paddle tennis court. Children can enjoy their own children's pool, as well as a children's play area. Punta Prima, located just 5 km from Torrevieja, is characterized by good communication and health infrastructures, the proximity to Alicante airport, and the number of services open throughout the year. Just 10 km away we can find the golf courses of Villamartín, Campoamor, Las Ramblas, Las Colinas and Lo Romero, as well as the commercial centres of La Zenia and Habaneras.

# **ENERGETIC CERTIFIED**

| STYLE         | VIEWS              | AIRCONDITIONING         | DISTANCE TO:       |
|---------------|--------------------|-------------------------|--------------------|
| • Modern      | Panoramic views    | Central airconditioning | Beach : 50 m       |
|               |                    |                         | Airport: 60 Km     |
|               |                    |                         | Town center : 6 Km |
| FURNITURE     | PARKING            | FLOARING                | KITCHEN            |
| Not furnished | Parking no Cars: 1 | Tile floors             | Open kitchen       |