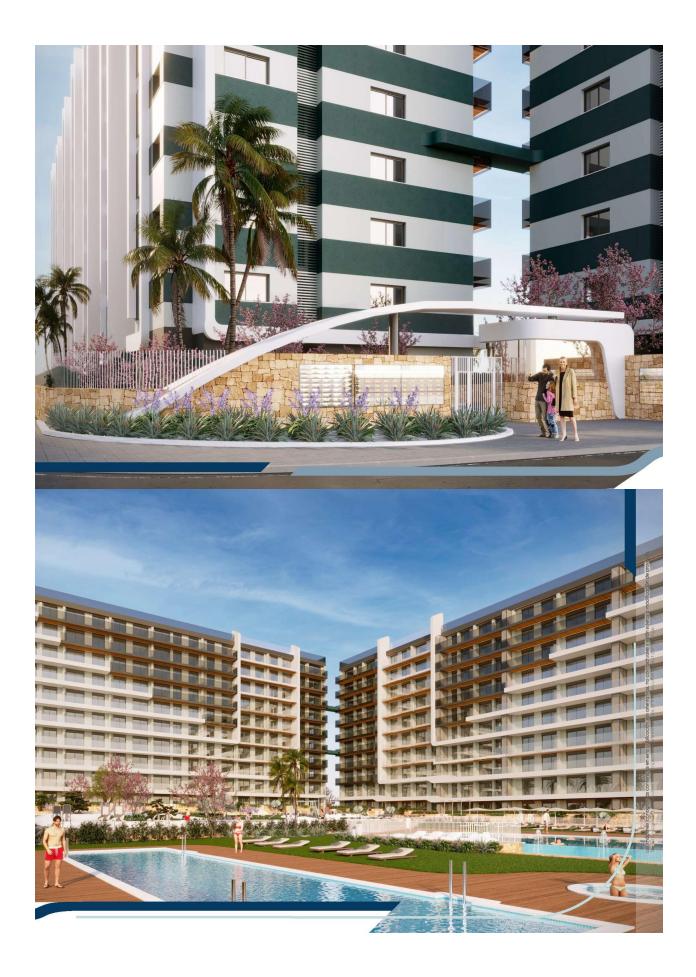

# **DESCRIPTION**

NEW BUILD RESIDENTIAL COMPLEX IN PUNTA PRIMA New Build residential complex of 220 apartments in Punta Prima, Torrevieja. Apartments with 2 and 3 bedrooms and 2 bathrooms, open plan kitchen with living room, fitted wardrobes, all of them with large terraces. Ground floor apartments with garden and penthouses with solarium. All homes are delivered with an underground parking space. The residential has garden areas with swimming pools and paddle tennis court. Children can enjoy their own children's pool, as well as a children's play area. Punta Prima, located just 5 km from Torrevieja, is characterized by good communication and health infrastructures, the proximity to Alicante airport, and the number of services open throughout the year. Just 10 km away we can find the golf courses of Villamartín, Campoamor, Las Ramblas, Las Colinas and Lo Romero, as well as the commercial centres of La Zenia and Habaneras.