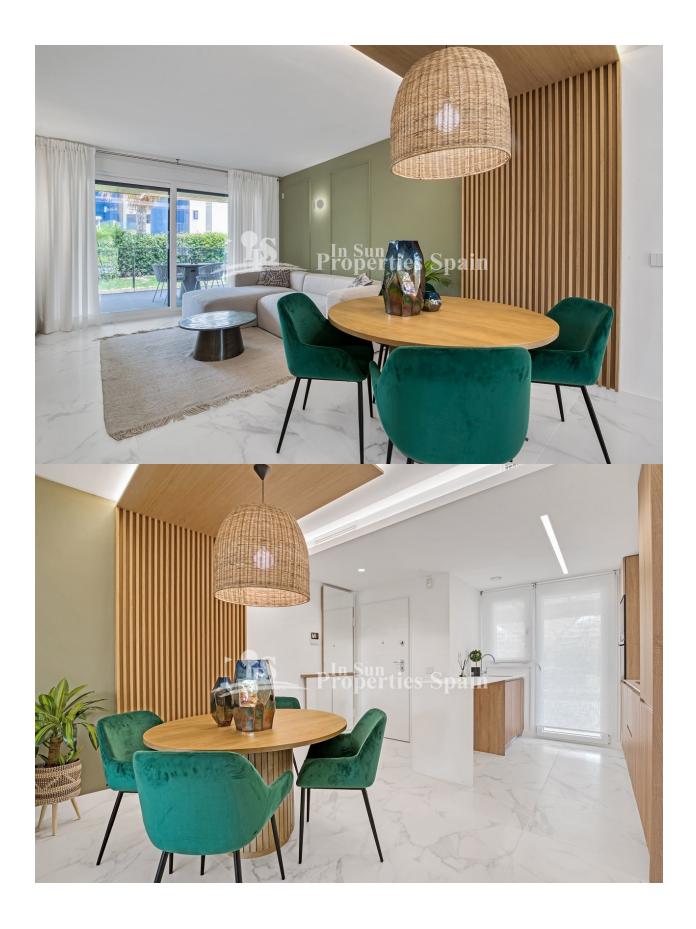

# **DESCRIPTION**

NEW BUILD RESIDENTIAL COMPLEX IN PUNTA PRIMA New Build residential complex of 220 apartments in Punta Prima, Torrevieja. Apartments with 2 and 3 bedrooms and 2 bathrooms, open plan kitchen with living room, fitted wardrobes, all of them with large terraces. Ground floor apartments with garden and penthouses with solarium. All homes are delivered with an underground parking space. The residential has garden areas with swimming pools and paddle tennis court. Children can enjoy their own children's pool, as well as a children's play area. Punta Prima, located just 5 km from Torrevieja, is characterized by good communication and health infrastructures, the proximity to Alicante airport, and the number of services open throughout the year. Just 10 km away we can find the golf courses of Villamartín, Campoamor, Las Ramblas, Las Colinas and Lo Romero, as well as the commercial centres of La Zenia and Habaneras.

# **ENERGETIC CERTIFIED**

| STYLE         | VIEWS              | AIRCONDITIONING         | DISTANCE TO:       |
|---------------|--------------------|-------------------------|--------------------|
| • Modern      | Panoramic views    | Central airconditioning | Beach : 50 m       |
|               |                    |                         | Airport: 60 Km     |
|               |                    |                         | Town center : 6 Km |
| FURNITURE     | PARKING            | FLOARING                | KITCHEN            |
| Not furnished | Parking no Cars: 1 | Tile floors             | Open kitchen       |

# **GARDEN AND TERRACES**

- Open terraceCommunal Garden