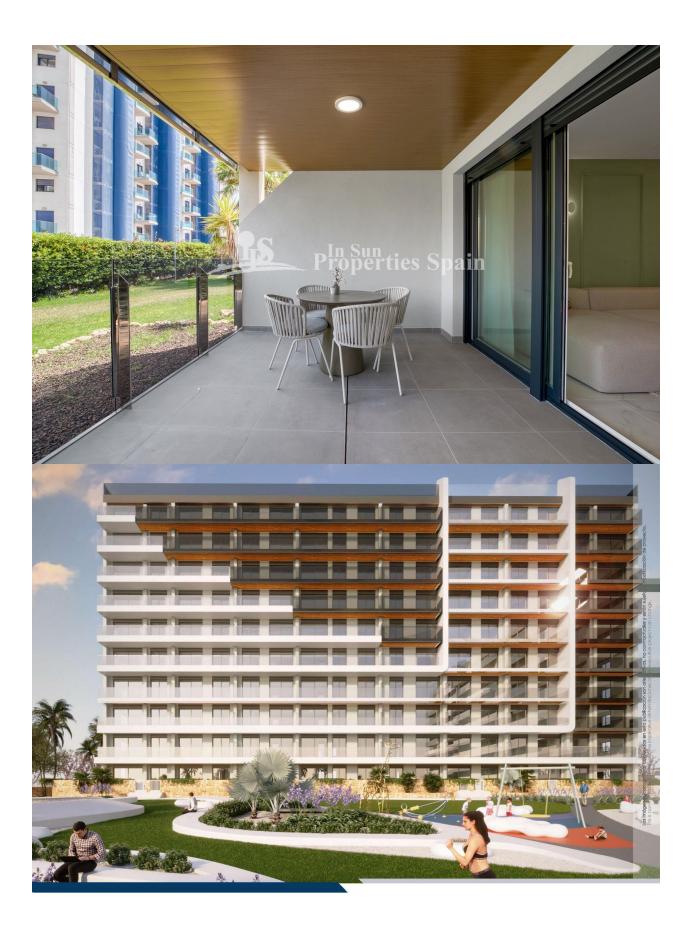

# **DESCRIPTION**

NEW BUILD RESIDENTIAL COMPLEX IN PUNTA PRIMA New Build residential complex of 220 apartments in Punta Prima, Torrevieja. Apartments with 2 and 3 bedrooms and 2 bathrooms, open plan kitchen with living room, fitted wardrobes, all of them with large terraces. Ground floor apartments with garden and penthouses with solarium. All homes are delivered with an underground parking space. The residential has garden areas with swimming pools and paddle tennis court. Children can enjoy their own children's pool, as well as a children's play area. Punta Prima, located just 5 km from Torrevieja, is characterized by good communication and health infrastructures, the proximity to Alicante airport, and the number of services open throughout the year. Just 10 km away we can find the golf courses of Villamartín, Campoamor, Las Ramblas, Las Colinas and Lo Romero, as well as the commercial centres of La Zenia and Habaneras.

# **GARDEN AND TERRACES**

- Open terraceCommunal Garden