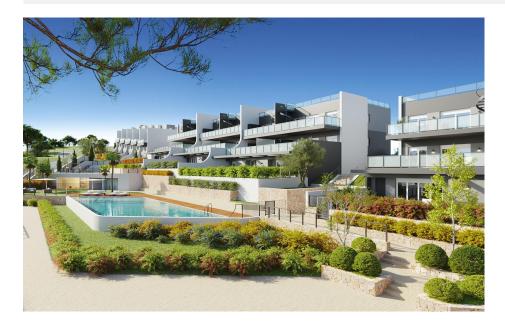

### DESCRIPTION

NEW BUILD RESIDENTIAL COMPLEX IN FINESTRAT New Build residential complex of apartments, penthouses and townhouses in Balcon de Finestrat. Beautiful ground floor apartments with private gardens, middle flor apartments with big terraces and penthouses with private solarium. Properties with 2 and 3 bedrooms, 2 bathrooms, open plan kitchen with the lounge area, fitted wardrobes, Installation of ducted air conditioning (hot/cold). The residential complex consists of community pool for adults with children's pool area and solarium, parking area for bicycles, children's play area tiled with continuous safety paving. All properties has private parking space with pre-installation for electric charging of vehicles. Residential complex perfectly located in a natural enclave of the Costa Blanca and offers incredible views of the Benidorm skyline, Finestrat cove and El Puig Campana. Benidorm is just a fiveminute drive from the properties and offers all the services you would need including shops, bars, restaurants, supermarkets, banks, pharmacies and several private international schools. Close to the beaches of Levante, Poniente and Cala de Finestrat, with more than 6km in length that are among the best in Europe awarded by the European