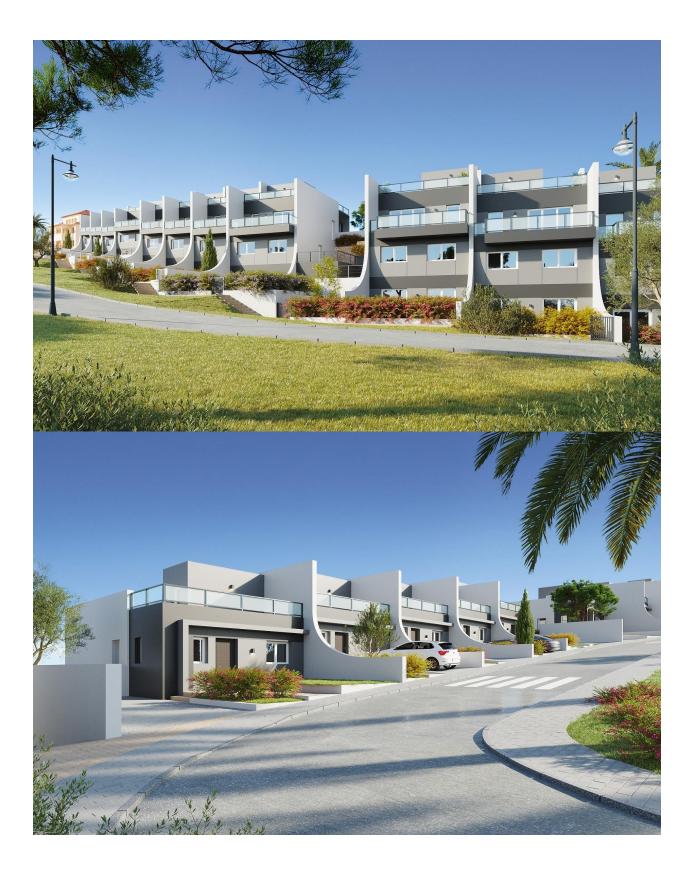

### DESCRIPTION

NEW BUILD RESIDENTIAL COMPLEX IN FINESTRAT New Build residential complex of apartments, penthouses and townhouses in Balcon de Finestrat. Beautiful ground floor apartments with private gardens, middle flor apartments with big terraces and penthouses with private solarium. Properties with 2 and 3 bedrooms, 2 bathrooms, open plan kitchen with the lounge area, fitted wardrobes, Installation of ducted air conditioning (hot/cold). The residential complex consists of community pool for adults with children's pool area and solarium, parking area for bicycles, children's play area tiled with continuous safety paving. All properties has private parking space with pre-installation for electric charging of vehicles. Residential complex perfectly located in a natural enclave of the Costa Blanca and offers incredible views of the Benidorm skyline, Finestrat cove and El Puig Campana. Benidorm is just a fiveminute drive from the properties and offers all the services you would need including shops, bars, restaurants, supermarkets, banks, pharmacies and several private international schools. Close to the beaches of Levante, Poniente and Cala de Finestrat, with more than 6km in length that are among the best in Europe awarded by the European

Union with Blue Flags. All leisure services such as the theme parks of Aqua Natura, Terra Mítica, Terra Natura, Aqualandia and Mundomar, Sierra Cortina and Villaitana Golf courses, hiking and climbing in Puig Campana an incomparable natural setting or enjoy of nautical sports. Distance to the sea 4 km, to the airport 26 km and to the golf 1km. Complex located 40 minutes from Alicante airport.