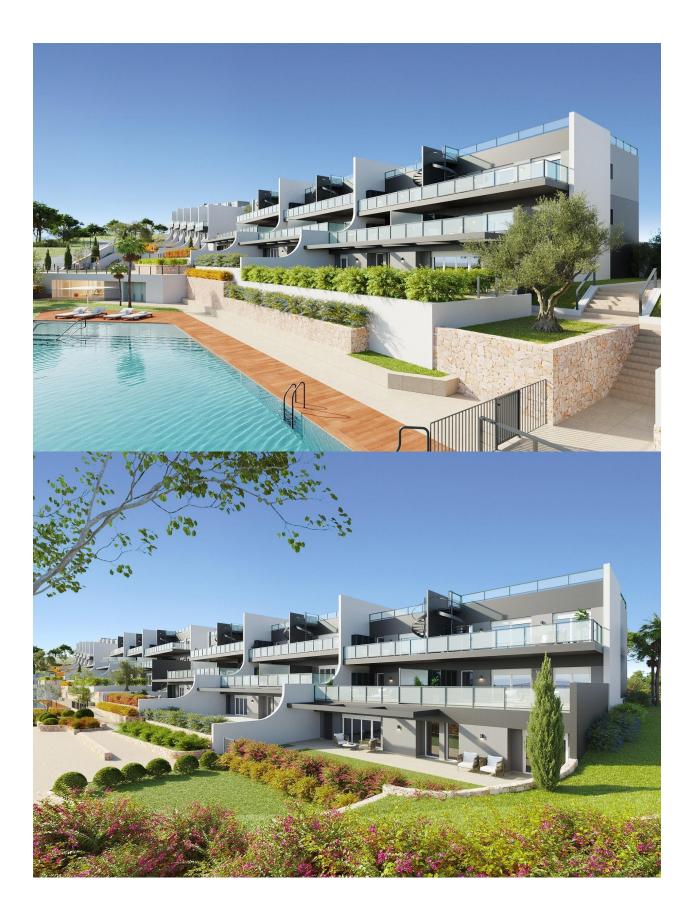

### DESCRIPTION

NEW BUILD RESIDENTIAL COMPLEX IN FINESTRAT New Build residential complex of apartments, penthouses and townhouses in Balcon de Finestrat. Beautiful ground floor apartments with private gardens, middle flor apartments with big terraces and penthouses with private solarium. Properties with 2 and 3 bedrooms, 2 bathrooms, open plan kitchen with the lounge area, fitted wardrobes, Installation of ducted air conditioning (hot/cold). The residential complex consists of community pool for adults with children's pool area and solarium, parking area for bicycles, children's play area tiled with continuous safety paving. All properties has private parking space with pre-installation for electric charging of vehicles. Residential complex perfectly located in a natural enclave of the Costa Blanca and offers incredible views of the Benidorm skyline, Finestrat cove and El Puig Campana. Benidorm is just a fiveminute drive from the properties and offers all the services you would need including shops, bars, restaurants, supermarkets, banks, pharmacies and several private international schools. Close to the beaches of Levante, Poniente and Cala de Finestrat, with more than 6km in length that are among the best in Europe awarded by the European

# PROPERTY GALLERY