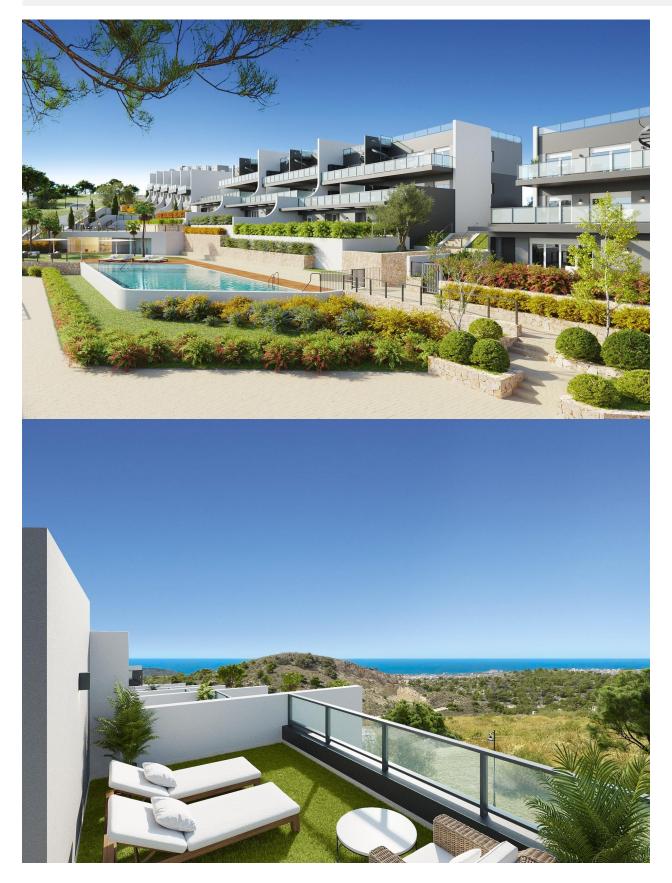

### DESCRIPTION

NEW BUILD RESIDENTIAL COMPLEX IN FINESTRAT New Build residential complex of apartments, penthouses and townhouses in Balcon de Finestrat. Beautiful ground floor apartments with private gardens, middle flor apartments with big terraces and penthouses with private solarium. Properties with 2 and 3 bedrooms, 2 bathrooms, open plan kitchen with the lounge area, fitted wardrobes, Installation of ducted air conditioning (hot/cold). The residential complex consists of community pool for adults with children's pool area and solarium, parking area for bicycles, children's play area tiled with continuous safety paving. All properties has private parking space with pre-installation for electric charging of vehicles. Residential complex perfectly located in a natural enclave of the Costa Blanca and offers incredible views of the Benidorm skyline, Finestrat cove and El Puig Campana. Benidorm is just a fiveminute drive from the properties and offers all the services you would need including shops, bars, restaurants, supermarkets, banks, pharmacies and several private international schools. Close to the beaches of Levante, Poniente and Cala de Finestrat, with more than 6km in length that are among the best in Europe awarded by the European

# PROPERTY GALLERY