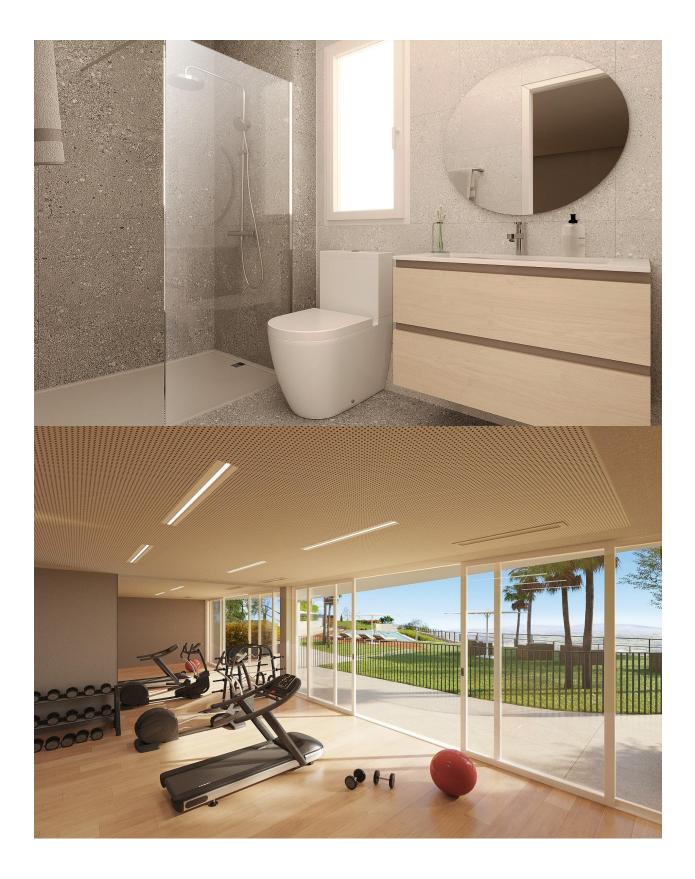

### DESCRIPTION

NEW BUILD RESIDENTIAL COMPLEX IN FINESTRAT New Build residential complex of apartments, penthouses and townhouses in Balcon de Finestrat. Beautiful ground floor apartments with private gardens, middle flor apartments with big terraces and penthouses with private solarium. Properties with 2 and 3 bedrooms, 2 bathrooms, open plan kitchen with the lounge area, fitted wardrobes, Installation of ducted air conditioning (hot/cold). The residential complex consists of community pool for adults with children's pool area and solarium, parking area for bicycles, children's play area tiled with continuous safety paving. All properties has private parking space with pre-installation for electric charging of vehicles. Residential complex perfectly located in a natural enclave of the Costa Blanca and offers incredible views of the Benidorm skyline, Finestrat cove and El Puig Campana. Benidorm is just a fiveminute drive from the properties and offers all the services you would need including shops, bars, restaurants, supermarkets, banks, pharmacies and several private international schools. Close to the beaches of Levante, Poniente and Cala de Finestrat, with more than 6km in length that are among the best in Europe awarded by the European