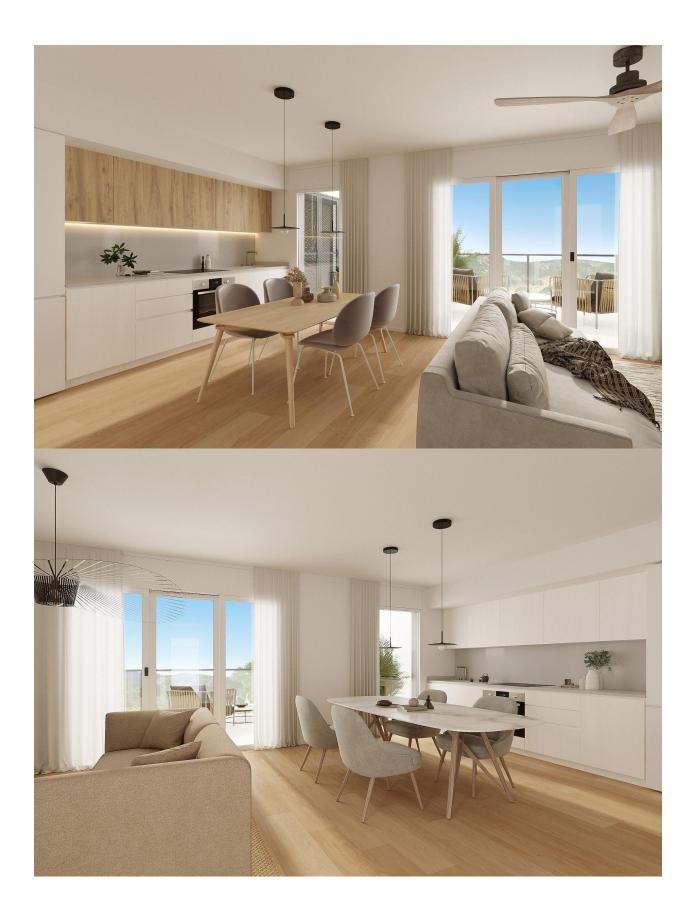

### DESCRIPTION

NEW BUILD RESIDENTIAL COMPLEX IN FINESTRAT New Build residential complex of apartments, penthouses and townhouses in Balcon de Finestrat. Beautiful ground floor apartments with private gardens, middle flor apartments with big terraces and penthouses with private solarium. Properties with 2 and 3 bedrooms, 2 bathrooms, open plan kitchen with the lounge area, fitted wardrobes, Installation of ducted air conditioning (hot/cold). The residential complex consists of community pool for adults with children's pool area and solarium, parking area for bicycles, children's play area tiled with continuous safety paving. All properties has private parking space with pre-installation for electric charging of vehicles. Residential complex perfectly located in a natural enclave of the Costa Blanca and offers incredible views of the Benidorm skyline, Finestrat cove and El Puig Campana. Benidorm is just a fiveminute drive from the properties and offers all the services you would need including shops, bars, restaurants, supermarkets, banks, pharmacies and several private international schools. Close to the beaches of Levante, Poniente and Cala de Finestrat, with more than 6km in length that are among the best in Europe awarded by the European