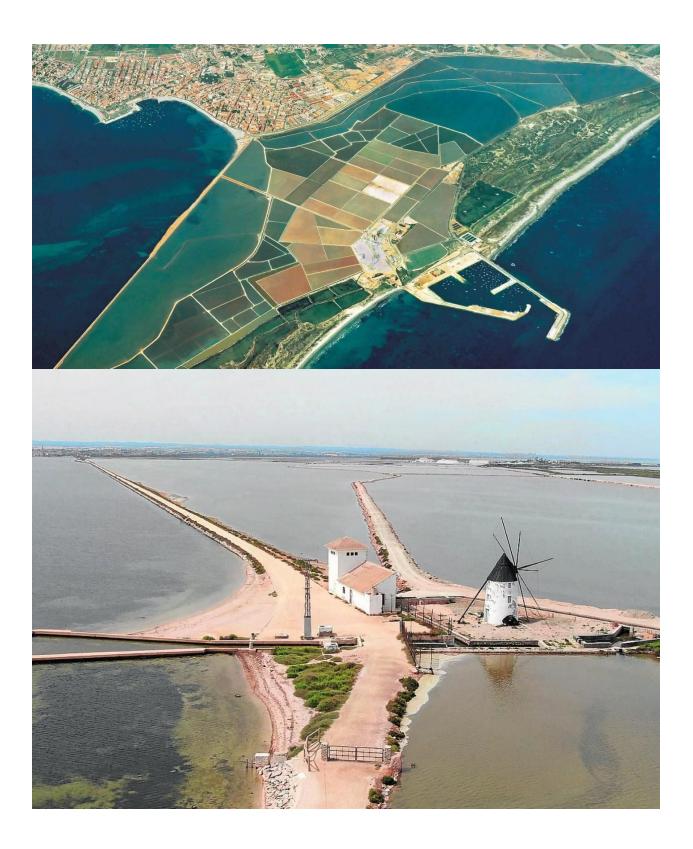

## **DESCRIPTION**

NEW BUILD BUNGALOW APARTMENTS IN SAN PEDRO DEL PINATAR New Build residential complex of beautiful modern 2 bedrooms bungalow apartments in San Pedro Del Pinatar. This top floor bungalow has a large solarium. All bungalows has a parking space. It has common garden area with swimming pool. San Pedro del Pinatar's privileged location on the Mar Menor and Mediterranean coastline it attracts those with an interest in sailing and watersports, providing marina mooring and sailing clubs, while the beaches and natural mud baths attract those seeking safe sun, sea and sand. San Pedro del Pinatar has an established community and offers an excellent range of activities, including covered swimming pool and sports facilities, as well as a year round programme of social activities by the pleasant winter weather. The benefits of the mud baths, typical of the region, or the calm waters of the Mar Menor, have favoured the growth of Lo Pagán, which currently has all kind of amenities. In addition, it has an excellent location, just 5 minutes from the Commercial Centre Dos Mares. Murcia/Corvera airport