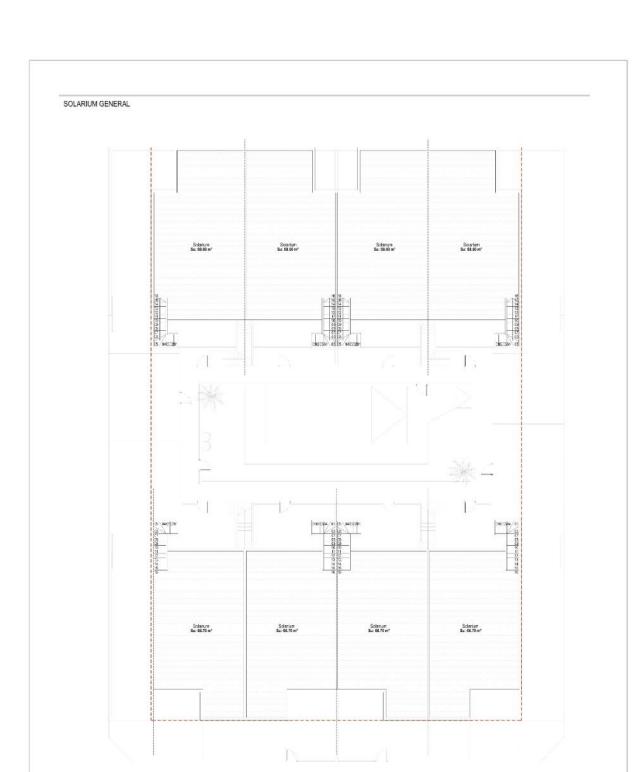

## **ENERGETIC CERTIFIED**

**VIEWS** 

GARDEN AND TERRACES

**EXTRA** 

• Panoramic views

• Open terrace

• Reinforced door

| Vyierde             | Plarts              | Ueo                     | S: (HI             | 5. Const.                |
|---------------------|---------------------|-------------------------|--------------------|--------------------------|
| 1 y 4               | Seje                | Viviencia.<br>Fortilite | 13 76 C            | 74,96 etc.<br>12,76 etc. |
|                     | TOTAL               |                         | 76,94 m2           | 56,37 m2                 |
|                     | TCTAL X 2 VIviendes |                         | 153.85 m2          | 172,74 m2                |
| 2 y 3               | Raje                | Wester.<br>Fortie       | 13 Grd.<br>12 60 G | 7:Atre<br>3/816          |
|                     | TOTAL               |                         | 70,68 m2           | 64,97 m2                 |
| TCTAL X 2 Vision to |                     | 151.25 m2               | 169,94 m2          |                          |
| 5y8                 | Baje                | Yeards.<br>Forthe       | 0.70m6<br>10.70m6  | 78 W mi<br>-5,70 wi      |
|                     | TOTAL               |                         | 75,16 m2           | 54,29 m2                 |
|                     | TOTAL X 2 vivendes  |                         | 190.35 m2          | 163,58 110               |
| 6 y 7               | Baja                | Yelvencia.<br>Forohe    | 6-10n6<br>1246-6   | EROX (16<br>13/48 x 4    |
|                     | TOTAL               |                         | 74/68 m2           | 82,77 m2                 |
|                     | TOTAL MANAGEMENT    |                         | 4.00 70 2          | 100 Tel                  |

| Vi-lenda                           | Plenta.             | Uso           | 8.04        | 5. Cond.    |
|------------------------------------|---------------------|---------------|-------------|-------------|
| TO                                 | Pámera              | Wester.       | 98,75 x 2   | /Local      |
|                                    | TOTAL               |               | 63,15 ~ 2   | 72,56 m2    |
|                                    | TOTAL X 2 Viviendas |               | 128.00 112  | 145,16 m2   |
| 10 y 11 Pero                       | Patricia            | Wienda,       | 05/0 + 2    | 75601       |
|                                    | TOTAL               |               | 63.16 ±2    | 71,46 m2    |
|                                    | TOTAL X 2 Vivierdas |               | 125,30 112  | 142,96 m2   |
| 13 y 16 Patriera<br>TOTAL<br>TOTAL | Patrera             | Viviends.     | 41414       | Appel       |
|                                    | TOTAL               |               | 81.40 -2    | 70,50 m2    |
|                                    | TOTAL               | X 2 Viviendas | 122.80 12   | 141,00 m2   |
| 14 y 15 P                          | Pérson              | Viviencie.    | 98,42.42    | 90,000      |
|                                    | TOTAL               |               | 61.40 = 2   | €8,25 ±12   |
| TOTAL X                            |                     | X 2 Viviendas | 122.80 12   | 158,55 m2   |
|                                    | -                   |               | 5.08        | 8, Centl.   |
|                                    | TOTAL               |               | 1.105,48 m2 | 1.244.52 MG |