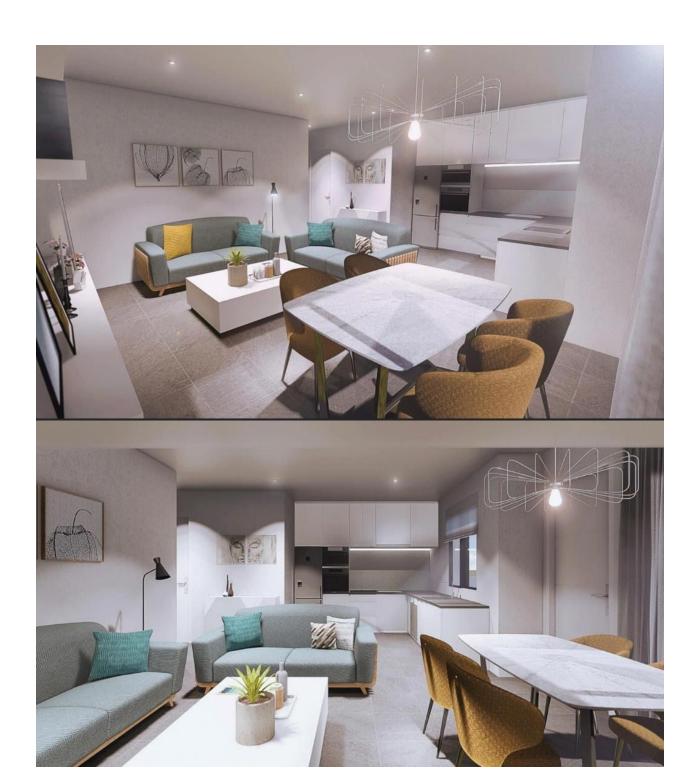

## **DESCRIPTION**

NEW BUILD BUNGALOW APARTMENTS IN SAN PEDRO DEL PINATAR New Build residential complex of beautiful modern 2 bedrooms bungalow apartments in San Pedro Del Pinatar. This top floor bungalow has a large solarium. All bungalows has a parking space. It has common garden area with swimming pool. San Pedro del Pinatar's privileged location on the Mar Menor and Mediterranean coastline it attracts those with an interest in sailing and watersports, providing marina mooring and sailing clubs, while the beaches and natural mud baths attract those seeking safe sun, sea and sand. San Pedro del Pinatar has an established community and offers an excellent range of activities, including covered swimming pool and sports facilities, as well as a year round programme of social activities by the pleasant winter weather. The benefits of the mud baths, typical of the region, or the calm waters of the Mar Menor, have favoured the growth of Lo Pagán, which currently has all kind of amenities. In addition, it has an excellent location, just 5 minutes from the Commercial Centre Dos Mares. Murcia/Corvera airport