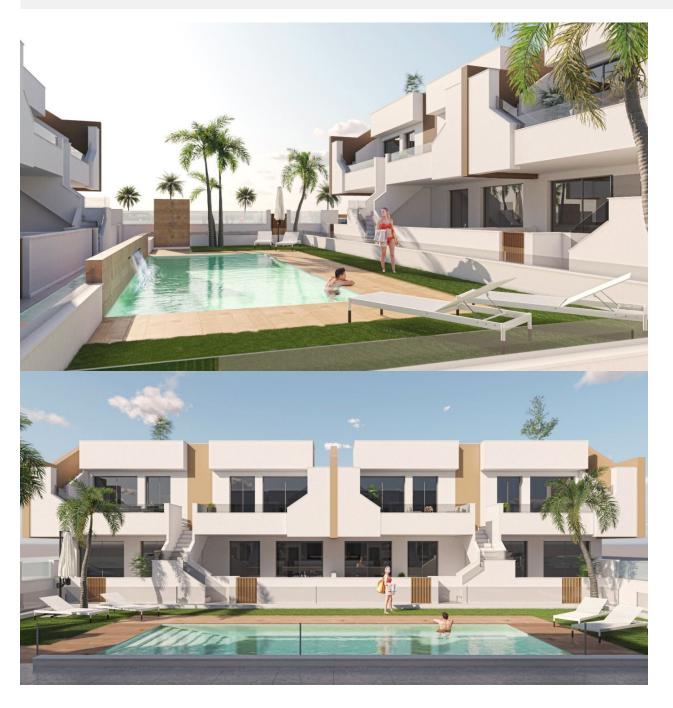

## **DESCRIPTION**

NEW BUILD BUNGALOW APARTMENTS IN SAN PEDRO DEL PINATAR New Build residential complex of beautiful modern 2 bedrooms bungalow apartments in San Pedro Del Pinatar. This top floor bungalow has a large solarium. All bungalows has a parking space. It has common garden area with swimming pool. San Pedro del Pinatar's privileged location on the Mar Menor and Mediterranean coastline it attracts those with an interest in sailing and watersports, providing marina mooring and sailing clubs, while the beaches and natural mud baths attract those seeking safe sun, sea and sand. San Pedro del Pinatar has an established community and offers an excellent range of activities, including covered swimming pool and sports facilities, as well as a year round programme of social activities by the pleasant winter weather. The benefits of the mud baths, typical of the region, or the calm waters of the Mar Menor, have favoured the growth of Lo Pagán, which currently has all kind of amenities. In addition, it has an excellent location, just 5 minutes from the Commercial Centre Dos Mares. Murcia/Corvera airport