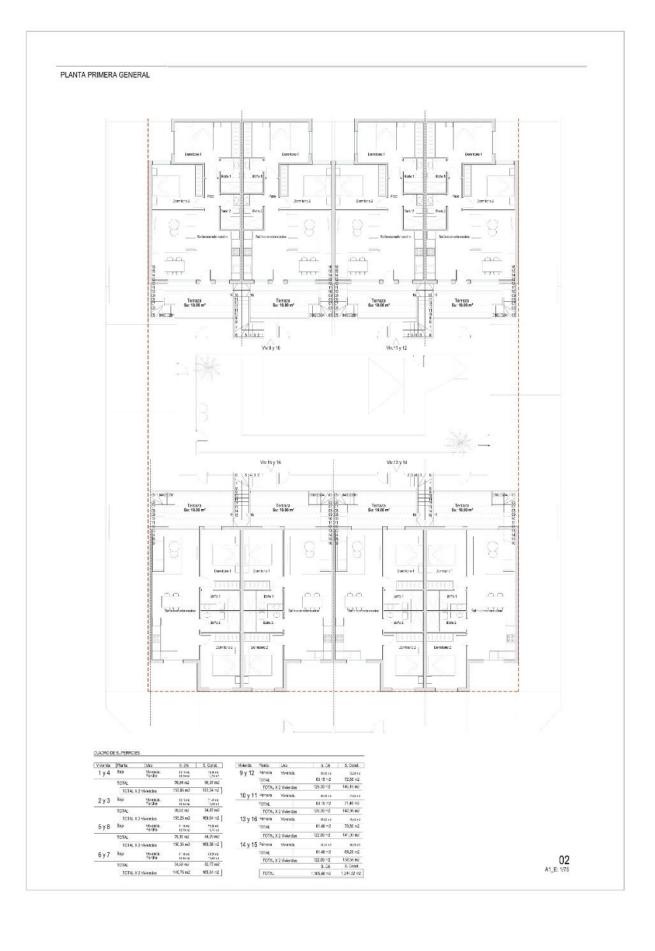

## **ENERGETIC CERTIFIED**

**VIEWS** 

GARDEN AND TERRACES

**EXTRA** 

• Panoramic views

• Open terrace

• Reinforced door

| Vyierde             | Plarts              | Ueo                     | S: (HI             | 5. Const.                |
|---------------------|---------------------|-------------------------|--------------------|--------------------------|
| 1 y 4               | Seje                | Viviencia.<br>Fortilite | 13 76 C            | 74,96 etc.<br>12,76 etc. |
|                     | TOTAL               |                         | 76,94 m2           | 56,37 m2                 |
|                     | TCTAL X 2 VIviendes |                         | 153.85 m2          | 172,74 m2                |
| 2 y 3               | Raje                | Wester.<br>Fortie       | 13 Grd.<br>12 60 G | 7:Atre<br>3/816          |
|                     | TOTAL               |                         | 70,68 m2           | 64,97 m2                 |
| TCTAL X 2 Vision to |                     | 151.25 m2               | 169,94 m2          |                          |
| 5y8                 | Baje                | Yeards.<br>Forthe       | 0.70m6<br>10.70m6  | 78 W mi<br>-5,70 wi      |
|                     | TOTAL               |                         | 75,16 m2           | 54,29 m2                 |
|                     | TOTAL X 2 vivendes  |                         | 190.35 m2          | 163,58 110               |
| 6 y 7               | Baja                | Yelvencia.<br>Forohe    | 6-10n6<br>1246-6   | EROX (16<br>13/48 x 4    |
|                     | TOTAL               |                         | 74/68 m2           | 82,77 m2                 |
|                     | TOTAL MANAGEMENT    |                         | 4.00 70 2          | 100 Tel                  |