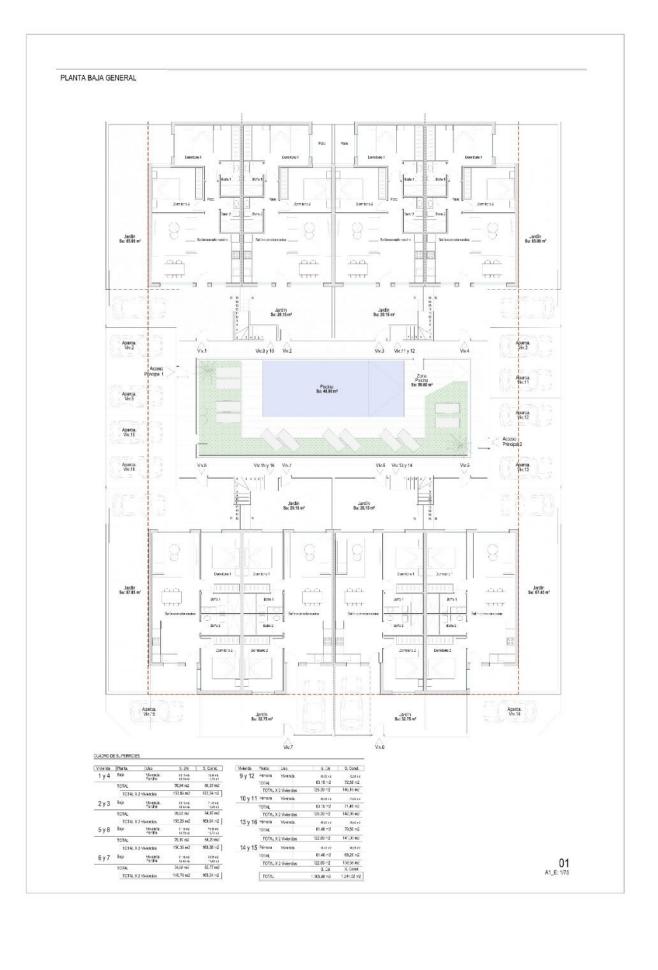

| Vi-lenda                           | Plenta.             | Uso           | 8.04        | 5. Cond.    |
|------------------------------------|---------------------|---------------|-------------|-------------|
| TO                                 | Pámera              | Wester.       | 98,75 x 2   | /Local      |
|                                    | TOTAL               |               | 63,15 ~ 2   | 72,56 m2    |
|                                    | TOTAL X 2 Viviendas |               | 128.00 112  | 145,16 m2   |
| 10 y 11 Pero                       | Patricia            | Wienda,       | 05/0 + 2    | 75601       |
|                                    | TOTAL               |               | 63.16 ±2    | 71,46 m2    |
|                                    | TOTAL X 2 Vivierdas |               | 125,30 112  | 142,96 m2   |
| 13 y 16 Patriera<br>TOTAL<br>TOTAL | Patrera             | Viviends.     | 41414       | Appel       |
|                                    | TOTAL               |               | 81.40 -2    | 70,50 m2    |
|                                    | TOTAL               | X 2 Viviendas | 122.80 12   | 141,00 m2   |
| 14 y 15 P                          | Pérson              | Viviencie.    | 98,42.42    | 90,000      |
|                                    | TOTAL               |               | 61.40 = 2   | €8,25 ±12   |
| TOTAL X                            |                     | X 2 Viviendas | 122.80 12   | 158,55 m2   |
|                                    | -                   |               | 5.08        | 8, Centl.   |
|                                    | TOTAL               |               | 1.105,48 m2 | 1.244.52 MG |