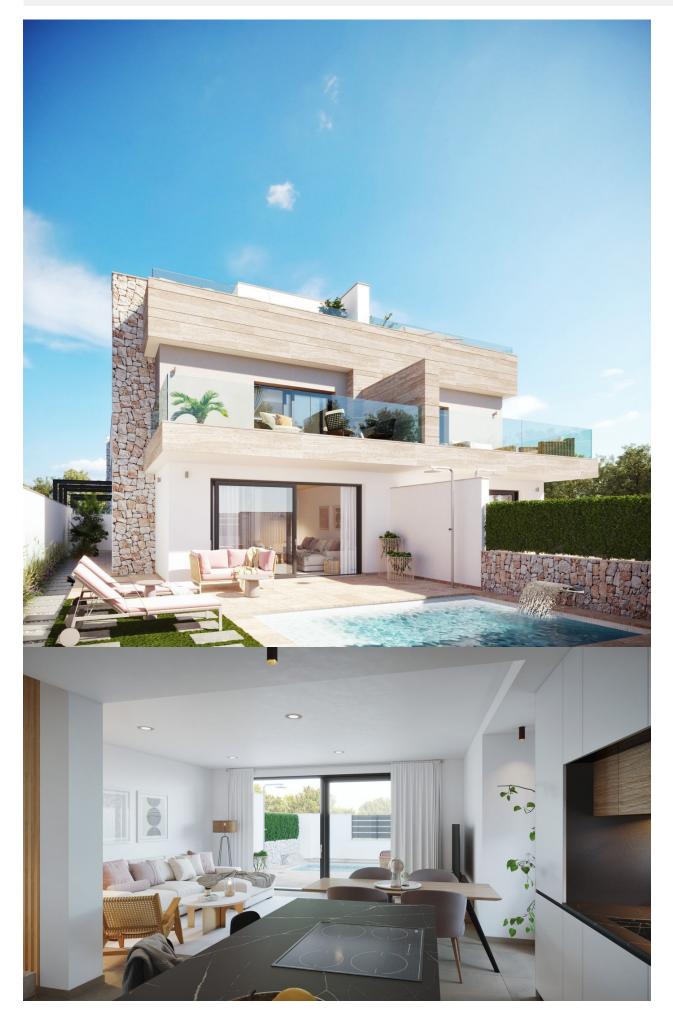

## DESCRIPTION

REF: # 10776

FABULOUS NEW BUILD TOWNHOUSE SAN PEDRO DEL PINATAR, MURCIA - with private garden and swimming pool. This 151m2 townhouse consists of 3 bedrooms, 3 bathrooms, 13m2 terrace 52m2 solarium and a large 172m2 private garden with swimming pool. Located on a lovely small development is in a residential area close to the town centre of San Pedro Del Pinatar and beaches of Lo Pagan. On the ground floor the is one bedroom and a shared bathroom, an open plan kitchen and living area with large patio doors leading to your terrace where you can enjoy a private pool. On the first floor there are a further two good sized bedrooms and bathroom en-suite and a big solarium to enjoy the sun all year around. The property is very close to the town centre of San Pedro del Pinatar with all of the amenities within a short walk. In a great location with easy access to the beaches of the Mediterranean and the Mar Menor a 2 minute drive away. There are numerous golf courses close by and San Pedro is just 25 minutes from Murcia airport, whilst Alicante is around a 45 minute drive away.