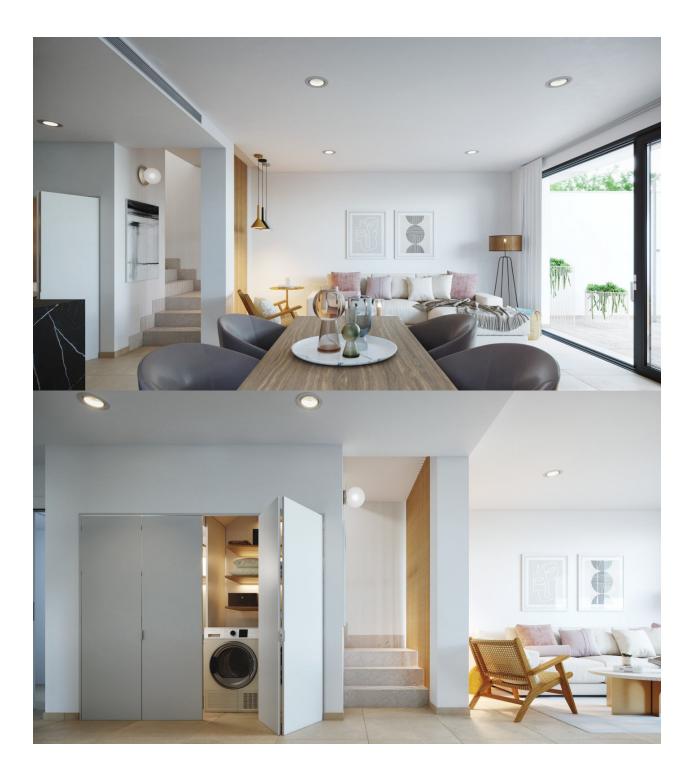

## DESCRIPTION

REF: # 10776

FABULOUS NEW BUILD TOWNHOUSE SAN PEDRO DEL PINATAR, MURCIA - with private garden and swimming pool. This 151m2 townhouse consists of 3 bedrooms, 3 bathrooms, 13m2 terrace 52m2 solarium and a large 172m2 private garden with swimming pool. Located on a lovely small development is in a residential area close to the town centre of San Pedro Del Pinatar and beaches of Lo Pagan. On the ground floor the is one bedroom and a shared bathroom, an open plan kitchen and living area with large patio doors leading to your terrace where you can enjoy a private pool. On the first floor there are a further two good sized bedrooms and bathroom en-suite and a big solarium to enjoy the sun all year around. The property is very close to the town centre of San Pedro del Pinatar with all of the amenities within a short walk. In a great location with easy access to the beaches of the Mediterranean and the Mar Menor a 2 minute drive away. There are numerous golf courses close by and San Pedro is just 25 minutes from Murcia airport, whilst Alicante is around a 45 minute drive away.

## **ENERGETIC CERTIFIED**

| STYLE                                         | VIEWS                               | DISTANCE TO :                                      | FURNITURE     |
|-----------------------------------------------|-------------------------------------|----------------------------------------------------|---------------|
| <ul><li>Modern</li><li>Contemporary</li></ul> | <ul> <li>Panoramic views</li> </ul> | Beach : 2 Km                                       | Not furnished |
|                                               |                                     | Airport: 40 Km                                     |               |
|                                               |                                     | Town center : 500 m                                |               |
| PARKING                                       | MAIN LIVING AREA                    | FLOARING                                           | KITCHEN       |
| Parking no Cars: 1                            | Bathroom en-suite                   | <ul><li>Tile floors</li><li>Stone floors</li></ul> | Open kitchen  |
| GARDEN AND<br>TERRACES                        | EXTRA                               |                                                    |               |
|                                               | Reinforced door                     |                                                    |               |