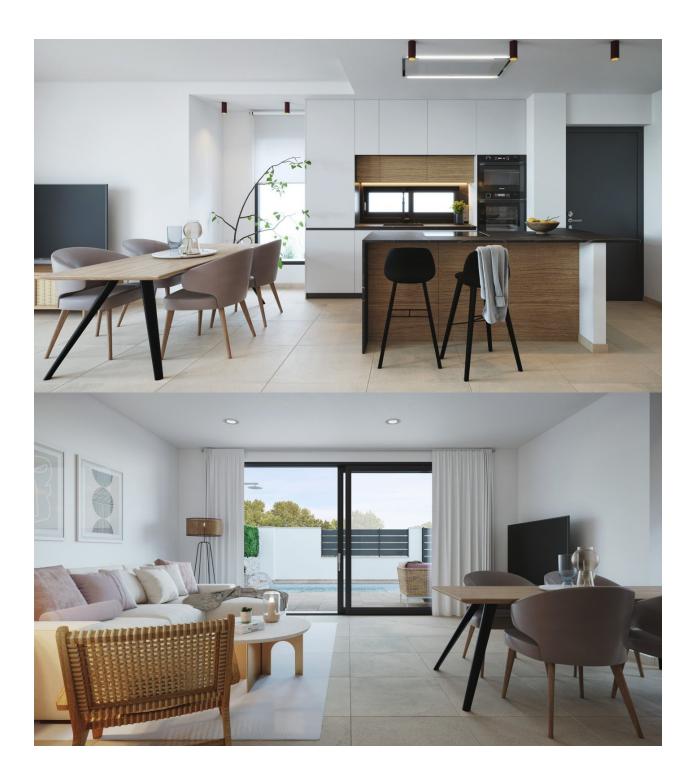

## DESCRIPTION

REF: # 10776

FABULOUS NEW BUILD TOWNHOUSE SAN PEDRO DEL PINATAR, MURCIA - with private garden and swimming pool. This 151m2 townhouse consists of 3 bedrooms, 3 bathrooms, 13m2 terrace 52m2 solarium and a large 172m2 private garden with swimming pool. Located on a lovely small development is in a residential area close to the town centre of San Pedro Del Pinatar and beaches of Lo Pagan. On the ground floor the is one bedroom and a shared bathroom, an open plan kitchen and living area with large patio doors leading to your terrace where you can enjoy a private pool. On the first floor there are a further two good sized bedrooms and bathroom en-suite and a big solarium to enjoy the sun all year around. The property is very close to the town centre of San Pedro del Pinatar with all of the amenities within a short walk. In a great location with easy access to the beaches of the Mediterranean and the Mar Menor a 2 minute drive away. There are numerous golf courses close by and San Pedro is just 25 minutes from Murcia airport, whilst Alicante is around a 45 minute drive away.

## **ENERGETIC CERTIFIED**

| STYLE                                         | VIEWS                               | DISTANCE TO :                                      | FURNITURE     |
|-----------------------------------------------|-------------------------------------|----------------------------------------------------|---------------|
| <ul><li>Modern</li><li>Contemporary</li></ul> | <ul> <li>Panoramic views</li> </ul> | Beach : 2 Km                                       | Not furnished |
|                                               |                                     | Airport: 40 Km                                     |               |
|                                               |                                     | Town center : 500 m                                |               |
| PARKING                                       | MAIN LIVING AREA                    | FLOARING                                           | KITCHEN       |
| Parking no Cars: 1                            | Bathroom en-suite                   | <ul><li>Tile floors</li><li>Stone floors</li></ul> | Open kitchen  |
| GARDEN AND<br>TERRACES                        | EXTRA                               |                                                    |               |
|                                               | Reinforced door                     |                                                    |               |