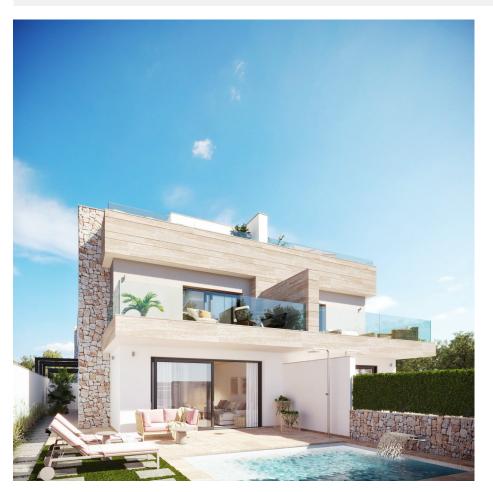

## DESCRIPTION

REF: # 10776

FABULOUS NEW BUILD TOWNHOUSE SAN PEDRO DEL PINATAR, MURCIA - with private garden and swimming pool. This 151m2 townhouse consists of 3 bedrooms, 3 bathrooms, 13m2 terrace 52m2 solarium and a large 172m2 private garden with swimming pool. Located on a lovely small development is in a residential area close to the town centre of San Pedro Del Pinatar and beaches of Lo Pagan. On the ground floor the is one bedroom and a shared bathroom, an open plan kitchen and living area with large patio doors leading to your terrace where you can enjoy a private pool. On the first floor there are a further two good sized bedrooms and bathroom en-suite and a big solarium to enjoy the sun all year around. The property is very close to the town centre of San Pedro del Pinatar with all of the amenities within a short walk. In a great location with easy access to the beaches of the Mediterranean and the Mar Menor a 2 minute drive away. There are numerous golf courses close by and San Pedro is just 25 minutes from Murcia airport, whilst Alicante is around a 45 minute drive away.