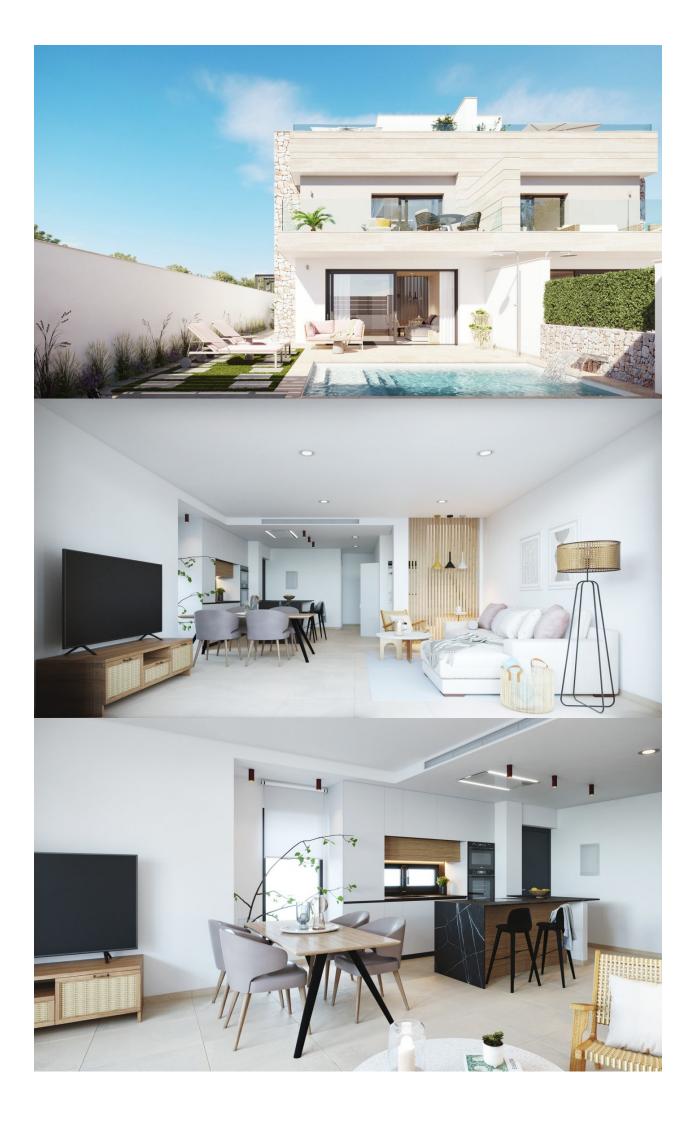

## DESCRIPTION

REF: # 10776

FABULOUS NEW BUILD TOWNHOUSE SAN PEDRO DEL PINATAR, MURCIA - with private garden and swimming pool. This 151m2 townhouse consists of 3 bedrooms, 3 bathrooms, 13m2 terrace 52m2 solarium and a large 172m2 private garden with swimming pool. Located on a lovely small development is in a residential area close to the town centre of San Pedro Del Pinatar and beaches of Lo Pagan. On the ground floor the is one bedroom and a shared bathroom, an open plan kitchen and living area with large patio doors leading to your terrace where you can enjoy a private pool. On the first floor there are a further two good sized bedrooms and bathroom en-suite and a big solarium to enjoy the sun all year around. The property is very close to the town centre of San Pedro del Pinatar with all of the amenities within a short walk. In a great location with easy access to the beaches of the Mediterranean and the Mar Menor a 2 minute drive away. There are numerous golf courses close by and San Pedro is just 25 minutes from Murcia airport, whilst Alicante is around a 45 minute drive away.