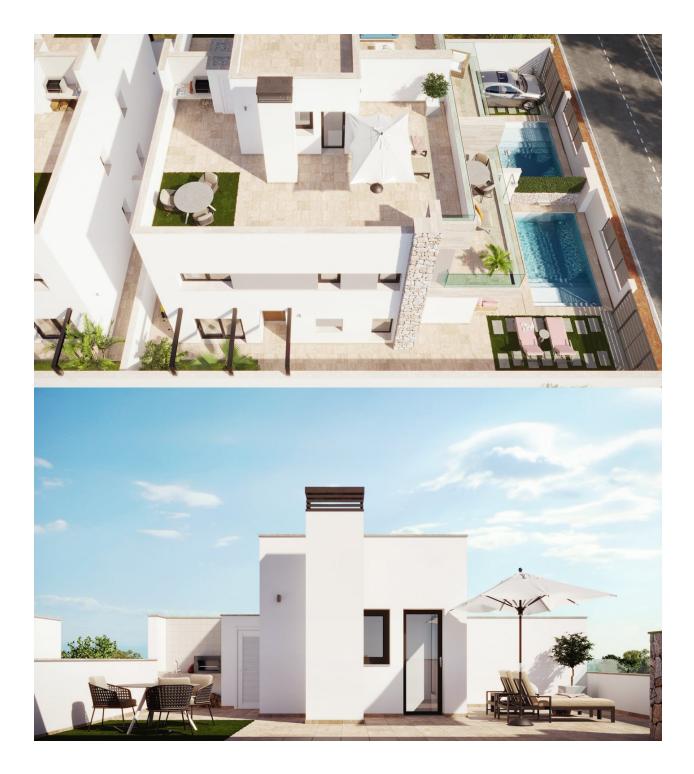

## DESCRIPTION

REF: # 10776

FABULOUS NEW BUILD TOWNHOUSE SAN PEDRO DEL PINATAR, MURCIA - with private garden and swimming pool. This 151m2 townhouse consists of 3 bedrooms, 3 bathrooms, 13m2 terrace 52m2 solarium and a large 172m2 private garden with swimming pool. Located on a lovely small development is in a residential area close to the town centre of San Pedro Del Pinatar and beaches of Lo Pagan. On the ground floor the is one bedroom and a shared bathroom, an open plan kitchen and living area with large patio doors leading to your terrace where you can enjoy a private pool. On the first floor there are a further two good sized bedrooms and bathroom en-suite and a big solarium to enjoy the sun all year around. The property is very close to the town centre of San Pedro del Pinatar with all of the amenities within a short walk. In a great location with easy access to the beaches of the Mediterranean and the Mar Menor a 2 minute drive away. There are numerous golf courses close by and San Pedro is just 25 minutes from Murcia airport, whilst Alicante is around a 45 minute drive away.

Open terrace Private garden

"OUR EXPERIENCE IS YOUR GUARANTEE"