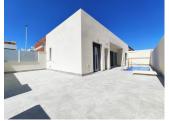

#### **DESCRIPTION**

GROUND FLOOR QUAD WITH PRIVATE POOL IN SAN PEDRO PINATAR New Build original quad offers you a bright living-dining room with a spectacular sliding door in front of your private pool, providing beautiful views during the day and relaxing views at night. You will also have a modern and functional kitchen with "Silestone" type worktop, also white. It includes oven, extractor hood and ceramic hob. The main bedroom has access to the garden through a sliding door, which makes it very luminous. It comes with a practical wardrobe and has an en-suite bathroom. The second bedroom has the same characteristics as the master bedroom, with the exception that the bathroom can be accessed without crossing the room, which allows it to be used as a guest bathroom. The property is equipped with pre-installation for ducted air conditioning. Regarding outdoors, the property offers a garden of 83 m<sup>2</sup> with a private swimming pool of approx. 6x2 metres, so that you can enjoy the enviable climate of the coast. Also, as an options at an extra cost you can have private solarium of 47 m2, which will provide you with an extra outdoor space. The property is located in one of the best residential areas of San Pedro del Pinatar, surrounded by houses of

maximum two heights, surrounded by services, large supermarkets and just 10 minutes walk from the centre of San Pedro, with its magnificent bars, restaurants and shops. In addition, just 15 minutes walk away, you will find the real paradise of San Pedro: the Natural Park of Salinas y Arenales, a protected area, where you will enjoy miles of routes for walking, cycling and, of course, its wonderful beaches, both the Mediterranean Sea and the Mar Menor.