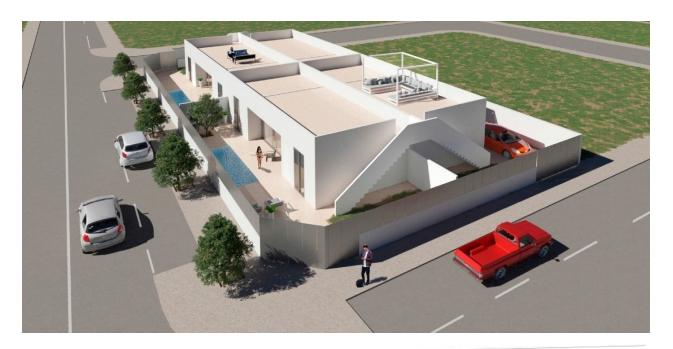

#### **DESCRIPTION**

GROUND FLOOR QUAD WITH PRIVATE POOL IN SAN PEDRO PINATAR New Build original quad offers you a bright living-dining room with a spectacular sliding door in front of your private pool, providing beautiful views during the day and relaxing views at night. You will also have a modern and functional kitchen with "Silestone" type worktop, also white. It includes oven, extractor hood and ceramic hob. The main bedroom has access to the garden through a sliding door, which makes it very luminous. It comes with a practical wardrobe and has an en-suite bathroom. The second bedroom has the same characteristics as the master bedroom, with the exception that the bathroom can be accessed without crossing the room, which allows it to be used as a guest bathroom. The property is equipped with pre-installation for ducted air conditioning. Regarding outdoors, the property offers a garden of 83 m<sup>2</sup> with a private swimming pool of approx. 6x2 metres, so that you can enjoy the enviable climate of the coast. Also, as an options at an extra cost you can have private solarium of 47 m2, which will provide you with an extra outdoor space. The property is located in one of the best residential areas of San Pedro del Pinatar, surrounded by houses of