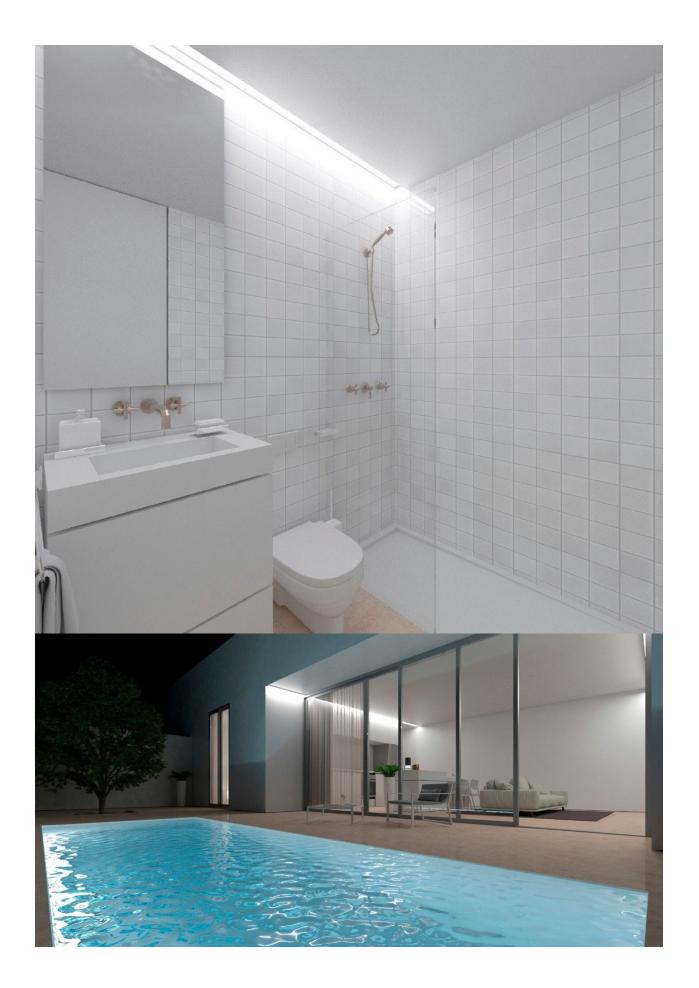

#### **DESCRIPTION**

GROUND FLOOR QUAD WITH PRIVATE POOL IN SAN PEDRO PINATAR New Build original quad offers you a bright living-dining room with a spectacular sliding door in front of your private pool, providing beautiful views during the day and relaxing views at night. You will also have a modern and functional kitchen with "Silestone" type worktop, also white. It includes oven, extractor hood and ceramic hob. The main bedroom has access to the garden through a sliding door, which makes it very luminous. It comes with a practical wardrobe and has an en-suite bathroom. The second bedroom has the same characteristics as the master bedroom, with the exception that the bathroom can be accessed without crossing the room, which allows it to be used as a guest bathroom. The property is equipped with pre-installation for ducted air conditioning. Regarding outdoors, the property offers a garden of 83 m<sup>2</sup> with a private swimming pool of approx. 6x2 metres, so that you can enjoy the enviable climate of the coast. Also, as an options at an extra cost you can have private solarium of 47 m2, which will provide you with an extra outdoor space. The property is located in one of the best residential areas of San Pedro del Pinatar, surrounded by houses of