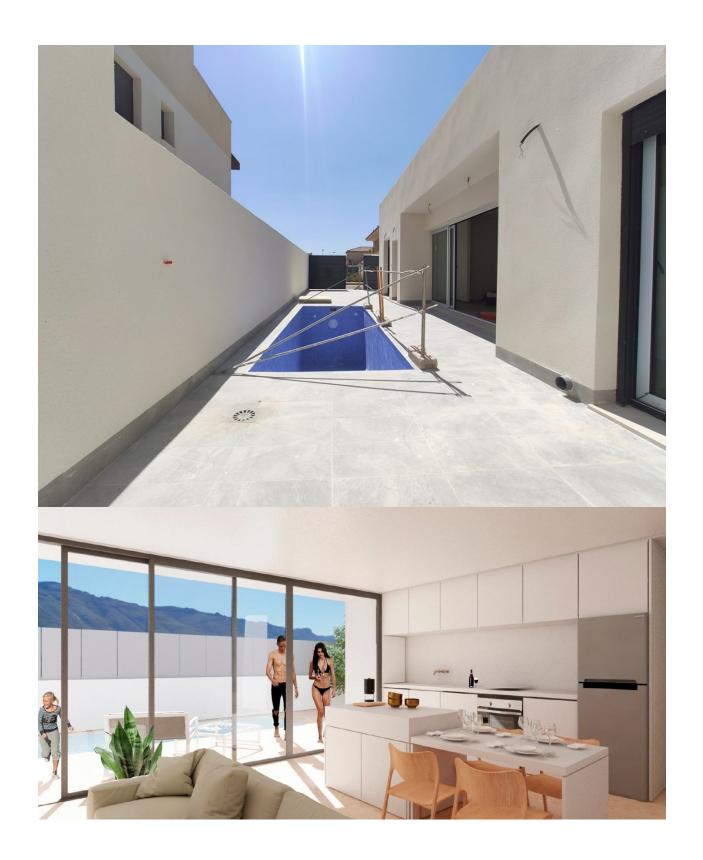

#### **DESCRIPTION**

GROUND FLOOR QUAD WITH PRIVATE POOL IN SAN PEDRO PINATAR New Build original quad offers you a bright living-dining room with a spectacular sliding door in front of your private pool, providing beautiful views during the day and relaxing views at night. You will also have a modern and functional kitchen with "Silestone" type worktop, also white. It includes oven, extractor hood and ceramic hob. The main bedroom has access to the garden through a sliding door, which makes it very luminous. It comes with a practical wardrobe and has an en-suite bathroom. The second bedroom has the same characteristics as the master bedroom, with the exception that the bathroom can be accessed without crossing the room, which allows it to be used as a guest bathroom. The property is equipped with pre-installation for ducted air conditioning. Regarding outdoors, the property offers a garden of 83 m<sup>2</sup> with a private swimming pool of approx. 6x2 metres, so that you can enjoy the enviable climate of the coast. Also, as an options at an extra cost you can have private solarium of 47 m2, which will provide you with an extra outdoor space. The property is located in one of the best residential areas of San Pedro del Pinatar, surrounded by houses of