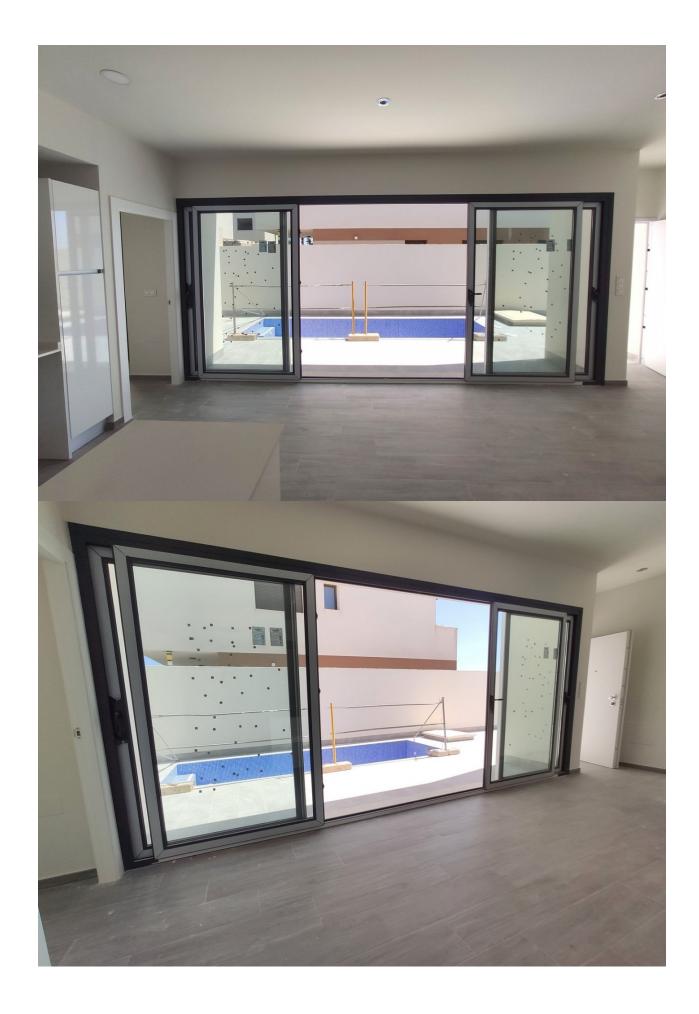

#### **DESCRIPTION**

GROUND FLOOR QUAD WITH PRIVATE POOL IN SAN PEDRO PINATAR New Build original quad offers you a bright living-dining room with a spectacular sliding door in front of your private pool, providing beautiful views during the day and relaxing views at night. You will also have a modern and functional kitchen with "Silestone" type worktop, also white. It includes oven, extractor hood and ceramic hob. The main bedroom has access to the garden through a sliding door, which makes it very luminous. It comes with a practical wardrobe and has an en-suite bathroom. The second bedroom has the same characteristics as the master bedroom, with the exception that the bathroom can be accessed without crossing the room, which allows it to be used as a guest bathroom. The property is equipped with pre-installation for ducted air conditioning. Regarding outdoors, the property offers a garden of 83 m<sup>2</sup> with a private swimming pool of approx. 6x2 metres, so that you can enjoy the enviable climate of the coast. Also, as an options at an extra cost you can have private solarium of 47 m2, which will provide you with an extra outdoor space. The property is located in one of the best residential areas of San Pedro del Pinatar, surrounded by houses of