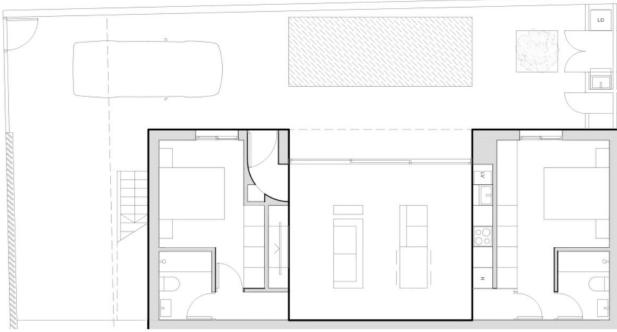

#### **DESCRIPTION**

GROUND FLOOR QUAD WITH PRIVATE POOL IN SAN PEDRO PINATAR New Build original quad offers you a bright living-dining room with a spectacular sliding door in front of your private pool, providing beautiful views during the day and relaxing views at night. You will also have a modern and functional kitchen with "Silestone" type worktop, also white. It includes oven, extractor hood and ceramic hob. The main bedroom has access to the garden through a sliding door, which makes it very luminous. It comes with a practical wardrobe and has an en-suite bathroom. The second bedroom has the same characteristics as the master bedroom, with the exception that the bathroom can be accessed without crossing the room, which allows it to be used as a guest bathroom. The property is equipped with pre-installation for ducted air conditioning. Regarding outdoors, the property offers a garden of 83 m<sup>2</sup> with a private swimming pool of approx. 6x2 metres, so that you can enjoy the enviable climate of the coast. Also, as an options at an extra cost you can have private solarium of 47 m2, which will provide you with an extra outdoor space. The property is located in one of the best residential areas of San Pedro del Pinatar, surrounded by houses of