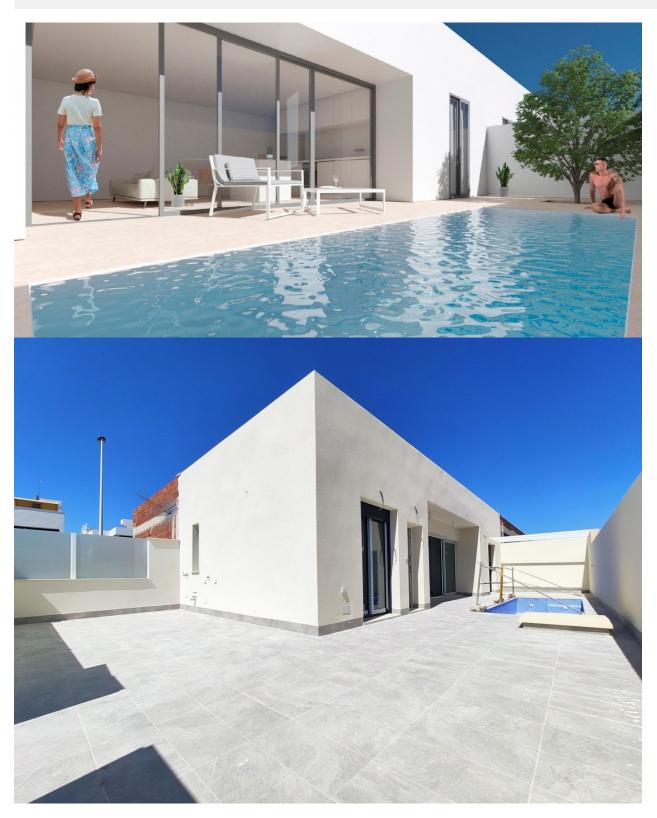

#### **DESCRIPTION**

GROUND FLOOR QUAD WITH PRIVATE POOL IN SAN PEDRO PINATAR New Build original quad offers you a bright living-dining room with a spectacular sliding door in front of your private pool, providing beautiful views during the day and relaxing views at night. You will also have a modern and functional kitchen with "Silestone" type worktop, also white. It includes oven, extractor hood and ceramic hob. The main bedroom has access to the garden through a sliding door, which makes it very luminous. It comes with a practical wardrobe and has an en-suite bathroom. The second bedroom has the same characteristics as the master bedroom, with the exception that the bathroom can be accessed without crossing the room, which allows it to be used as a guest bathroom. The property is equipped with pre-installation for ducted air conditioning. Regarding outdoors, the property offers a garden of 83 m<sup>2</sup> with a private swimming pool of approx. 6x2 metres, so that you can enjoy the enviable climate of the coast. Also, as an options at an extra cost you can have private solarium of 47 m2, which will provide you with an extra outdoor space. The property is located in one of the best residential areas of San Pedro del Pinatar, surrounded by houses of

maximum two heights, surrounded by services, large supermarkets and just 10 minutes walk from the centre of San Pedro, with its magnificent bars, restaurants and shops. In addition, just 15 minutes walk away, you will find the real paradise of San Pedro: the Natural Park of Salinas y Arenales, a protected area, where you will enjoy miles of routes for walking, cycling and, of course, its wonderful beaches, both the Mediterranean Sea and the Mar Menor.