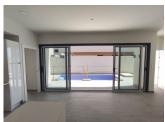

#### **DESCRIPTION**

GROUND FLOOR QUAD WITH PRIVATE POOL IN SAN PEDRO PINATAR New Build original quad offers you a bright living-dining room with a spectacular sliding door in front of your private pool, providing beautiful views during the day and relaxing views at night. You will also have a modern and functional kitchen with "Silestone" type worktop, also white. It includes oven, extractor hood and ceramic hob. The main bedroom has access to the garden through a sliding door, which makes it very luminous. It comes with a practical wardrobe and has an en-suite bathroom. The second bedroom has the same characteristics as the master bedroom, with the exception that the bathroom can be accessed without crossing the room, which allows it to be used as a guest bathroom. The property is equipped with pre-installation for ducted air conditioning. Regarding outdoors, the property offers a garden of 83 m<sup>2</sup> with a private swimming pool of approx. 6x2 metres, so that you can enjoy the enviable climate of the coast. Also, as an options at an extra cost you can have private solarium of 47 m2, which will provide you with an extra outdoor space. The property is located in one of the best residential areas of San Pedro del Pinatar, surrounded by houses of