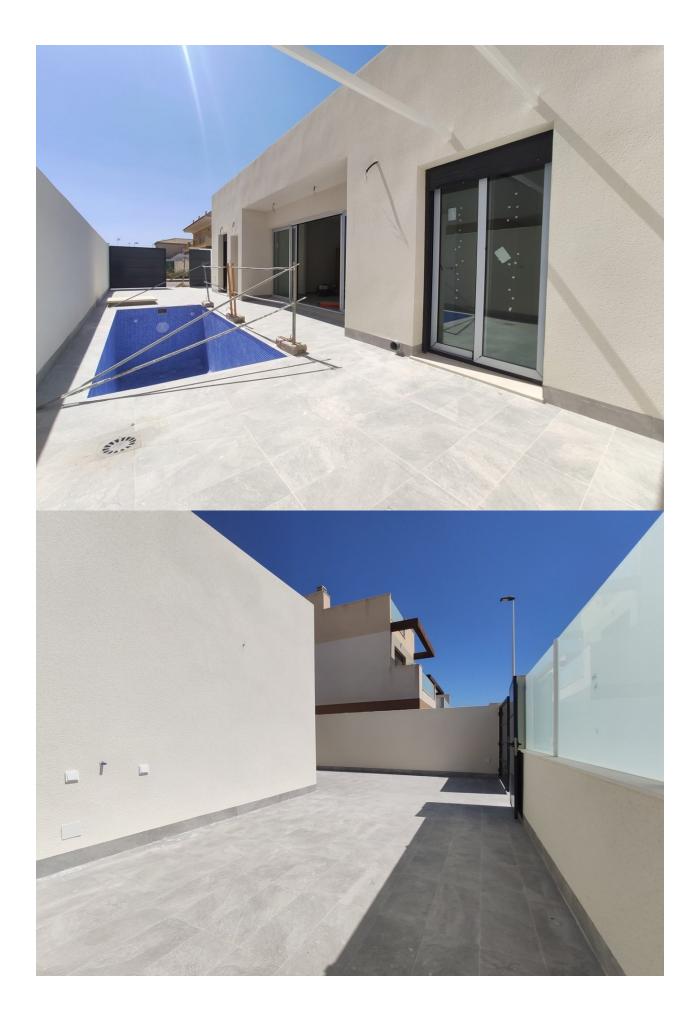

#### **DESCRIPTION**

GROUND FLOOR QUAD WITH PRIVATE POOL IN SAN PEDRO PINATAR New Build original quad offers you a bright living-dining room with a spectacular sliding door in front of your private pool, providing beautiful views during the day and relaxing views at night. You will also have a modern and functional kitchen with "Silestone" type worktop, also white. It includes oven, extractor hood and ceramic hob. The main bedroom has access to the garden through a sliding door, which makes it very luminous. It comes with a practical wardrobe and has an en-suite bathroom. The second bedroom has the same characteristics as the master bedroom, with the exception that the bathroom can be accessed without crossing the room, which allows it to be used as a guest bathroom. The property is equipped with pre-installation for ducted air conditioning. Regarding outdoors, the property offers a garden of 83 m<sup>2</sup> with a private swimming pool of approx. 6x2 metres, so that you can enjoy the enviable climate of the coast. Also, as an options at an extra cost you can have private solarium of 47 m2, which will provide you with an extra outdoor space. The property is located in one of the best residential areas of San Pedro del Pinatar, surrounded by houses of

## **GARDEN AND TERRACES**

- Open terrace Private garden