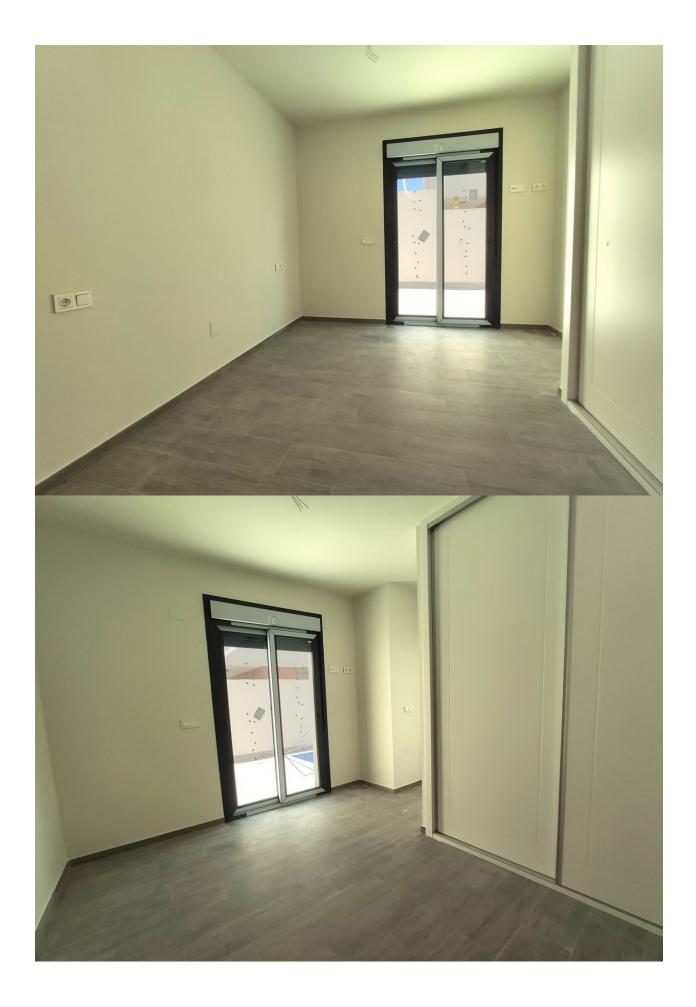

#### **DESCRIPTION**

GROUND FLOOR QUAD WITH PRIVATE POOL IN SAN PEDRO PINATAR New Build original quad offers you a bright living-dining room with a spectacular sliding door in front of your private pool, providing beautiful views during the day and relaxing views at night. You will also have a modern and functional kitchen with "Silestone" type worktop, also white. It includes oven, extractor hood and ceramic hob. The main bedroom has access to the garden through a sliding door, which makes it very luminous. It comes with a practical wardrobe and has an en-suite bathroom. The second bedroom has the same characteristics as the master bedroom, with the exception that the bathroom can be accessed without crossing the room, which allows it to be used as a guest bathroom. The property is equipped with pre-installation for ducted air conditioning. Regarding outdoors, the property offers a garden of 83 m<sup>2</sup> with a private swimming pool of approx. 6x2 metres, so that you can enjoy the enviable climate of the coast. Also, as an options at an extra cost you can have private solarium of 47 m2, which will provide you with an extra outdoor space. The property is located in one of the best residential areas of San Pedro del Pinatar, surrounded by houses of