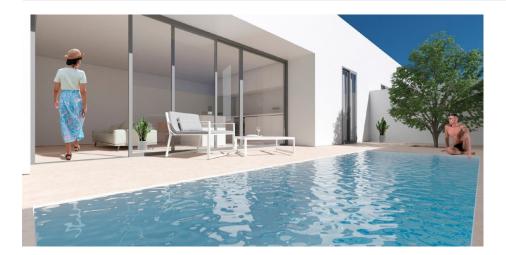

#### **DESCRIPTION**

GROUND FLOOR QUAD WITH PRIVATE POOL IN SAN PEDRO PINATAR New Build original quad offers you a bright living-dining room with a spectacular sliding door in front of your private pool, providing beautiful views during the day and relaxing views at night. You will also have a modern and functional kitchen with "Silestone" type worktop, also white. It includes oven, extractor hood and ceramic hob. The main bedroom has access to the garden through a sliding door, which makes it very luminous. It comes with a practical wardrobe and has an en-suite bathroom. The second bedroom has the same characteristics as the master bedroom, with the exception that the bathroom can be accessed without crossing the room, which allows it to be used as a guest bathroom. The property is equipped with pre-installation for ducted air conditioning. Regarding outdoors, the property offers a garden of 83 m<sup>2</sup> with a private swimming pool of approx. 6x2 metres, so that you can enjoy the enviable climate of the coast. Also, as an options at an extra cost you can have private solarium of 47 m2, which will provide you with an extra outdoor space. The property is located in one of the best residential areas of San Pedro del Pinatar, surrounded by houses of