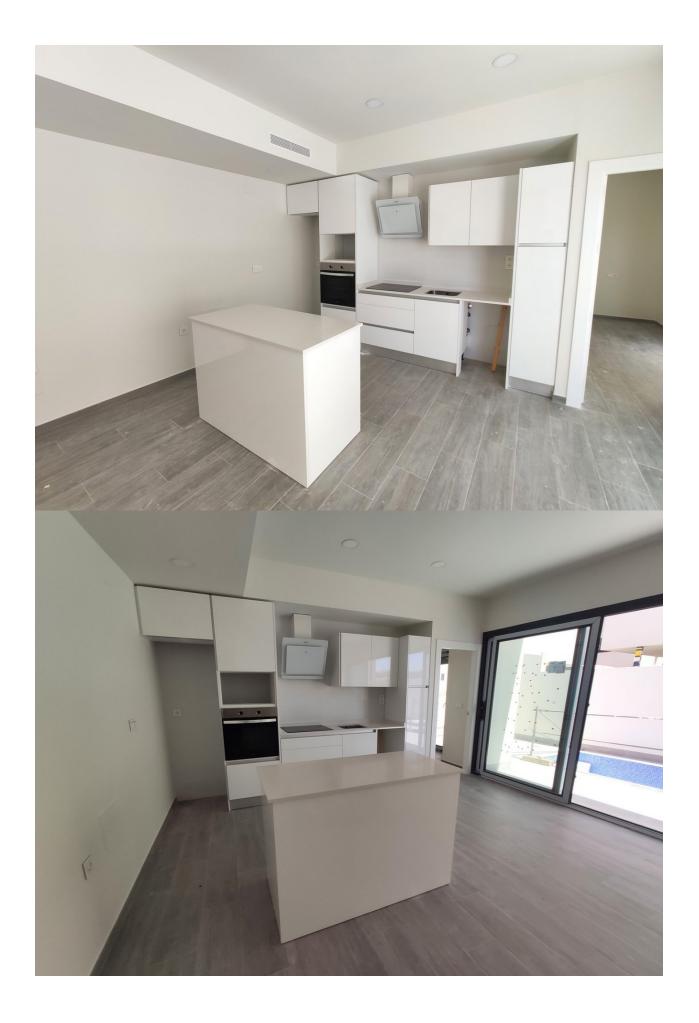

#### **DESCRIPTION**

GROUND FLOOR QUAD WITH PRIVATE POOL IN SAN PEDRO PINATAR New Build original quad offers you a bright living-dining room with a spectacular sliding door in front of your private pool, providing beautiful views during the day and relaxing views at night. You will also have a modern and functional kitchen with "Silestone" type worktop, also white. It includes oven, extractor hood and ceramic hob. The main bedroom has access to the garden through a sliding door, which makes it very luminous. It comes with a practical wardrobe and has an en-suite bathroom. The second bedroom has the same characteristics as the master bedroom, with the exception that the bathroom can be accessed without crossing the room, which allows it to be used as a guest bathroom. The property is equipped with pre-installation for ducted air conditioning. Regarding outdoors, the property offers a garden of 83 m<sup>2</sup> with a private swimming pool of approx. 6x2 metres, so that you can enjoy the enviable climate of the coast. Also, as an options at an extra cost you can have private solarium of 47 m2, which will provide you with an extra outdoor space. The property is located in one of the best residential areas of San Pedro del Pinatar, surrounded by houses of