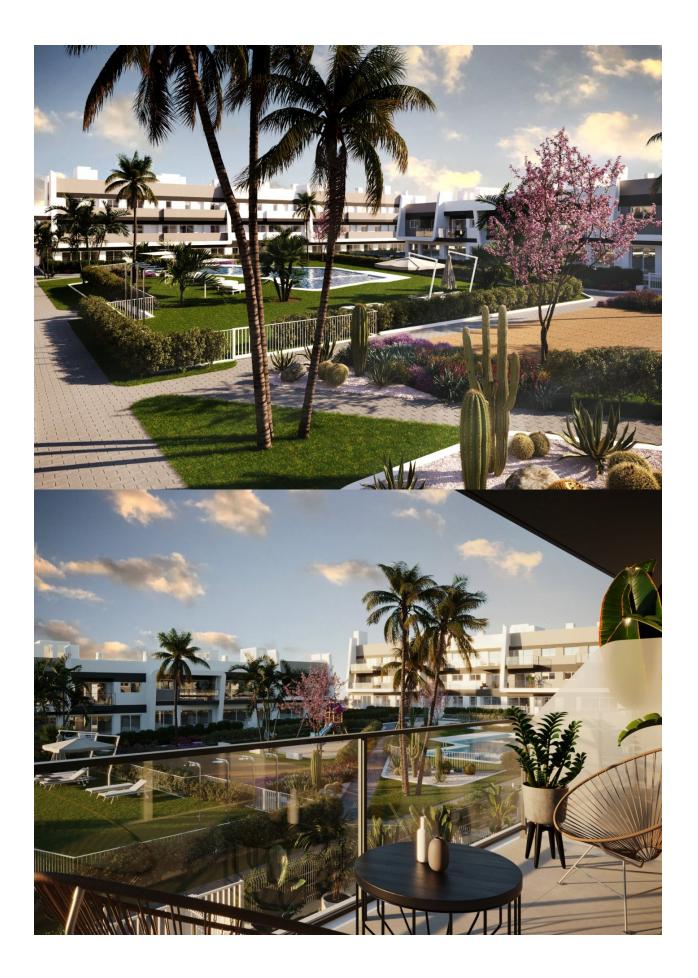

#### DESCRIPTION

FANTASTIC NEW BUILD APARTMENT IN GRAN ALACANT - with sea views The Residential complex is located very close to the natural park of Clot de Galvany, and a short distance from the beaches of Carabassí. This 73m2 penthouse Apartment consists of 2 bedrooms, 2 bathrooms, storage room, 8m2 private terrace, 62m2 private solarium and under ground parking, with carefully designed distribution to enjoy beautiful views of the communal areas, the natural environment or the sea, and the pool and private gardens at the development. These new apartments are built to a very high standard and form a lovely residential with pools, garden areas, and a children's play area. Gran Alacant is a large residential tourism urbanisation, which has a friendly relaxed feel. Many northern Europeans have settled here permanently to enjoy the fabulous climate and beautiful beaches and sand dunes that the area affords. It is perfectly located between the towns of El Altet and Santa Pola and the stunning sand dune beaches. It is a fast developing town located between Santa Pola and Alicante and consists of about 25 urbanisations, or individual areas, just 10 minutes drive south of Alicante Airport and

### **GARDEN AND** TERRACES

- Open terrace
- Palm trees
- Landscaped
- Fenced
- Communal Garden
- Built in wardrobes Reinforced door
- Double glazed windows
- Storage room