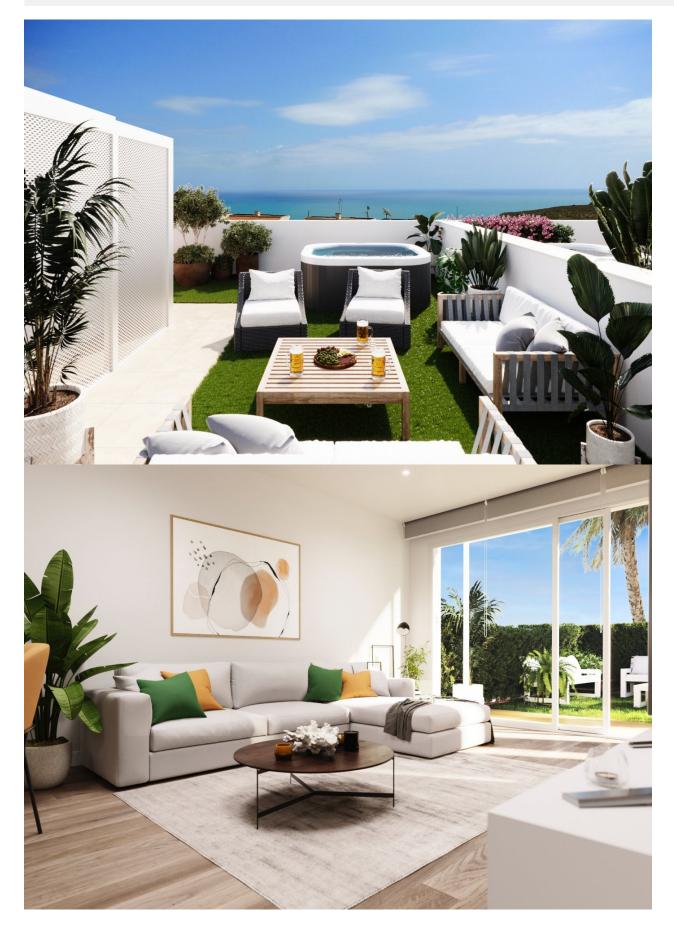

#### DESCRIPTION

FANTASTIC NEW BUILD APARTMENT IN GRAN ALACANT - with sea views The Residential complex is located very close to the natural park of Clot de Galvany, and a short distance from the beaches of Carabassí. This 73m2 penthouse Apartment consists of 2 bedrooms, 2 bathrooms, storage room, 8m2 private terrace, 62m2 private solarium and under ground parking, with carefully designed distribution to enjoy beautiful views of the communal areas, the natural environment or the sea, and the pool and private gardens at the development. These new apartments are built to a very high standard and form a lovely residential with pools, garden areas, and a children's play area. Gran Alacant is a large residential tourism urbanisation, which has a friendly relaxed feel. Many northern Europeans have settled here permanently to enjoy the fabulous climate and beautiful beaches and sand dunes that the area affords. It is perfectly located between the towns of El Altet and Santa Pola and the stunning sand dune beaches. It is a fast developing town located between Santa Pola and Alicante and consists of about 25 urbanisations, or individual areas, just 10 minutes drive south of Alicante Airport and

## VIEWS

· Panoramic views

Sea views

### **GARDEN AND** TERRACES

- Open terrace
- Palm trees
- Landscaped
- Fenced
- Communal Garden
- Built in wardrobes Reinforced door
- Double glazed windows
- Storage room