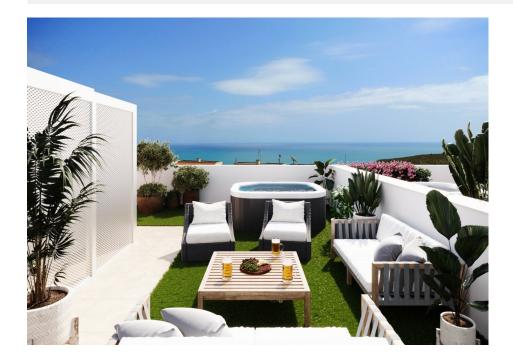

#### DESCRIPTION

FANTASTIC NEW BUILD APARTMENT IN GRAN ALACANT - with sea views The Residential complex is located very close to the natural park of Clot de Galvany, and a short distance from the beaches of Carabassí. This 73m2 penthouse Apartment consists of 2 bedrooms, 2 bathrooms, storage room, 8m2 private terrace, 62m2 private solarium and under ground parking, with carefully designed distribution to enjoy beautiful views of the communal areas, the natural environment or the sea, and the pool and private gardens at the development. These new apartments are built to a very high standard and form a lovely residential with pools, garden areas, and a children's play area. Gran Alacant is a large residential tourism urbanisation, which has a friendly relaxed feel. Many northern Europeans have settled here permanently to enjoy the fabulous climate and beautiful beaches and sand dunes that the area affords. It is perfectly located between the towns of El Altet and Santa Pola and the stunning sand dune beaches. It is a fast developing town located between Santa Pola and Alicante and consists of about 25 urbanisations, or individual areas, just 10 minutes drive south of Alicante Airport and

## VIEWS

· Panoramic views

Sea views

### **GARDEN AND** TERRACES

- Open terrace
- Palm trees
- Landscaped
- Fenced
- Communal Garden
- Built in wardrobes Reinforced door
- Double glazed windows
- Storage room