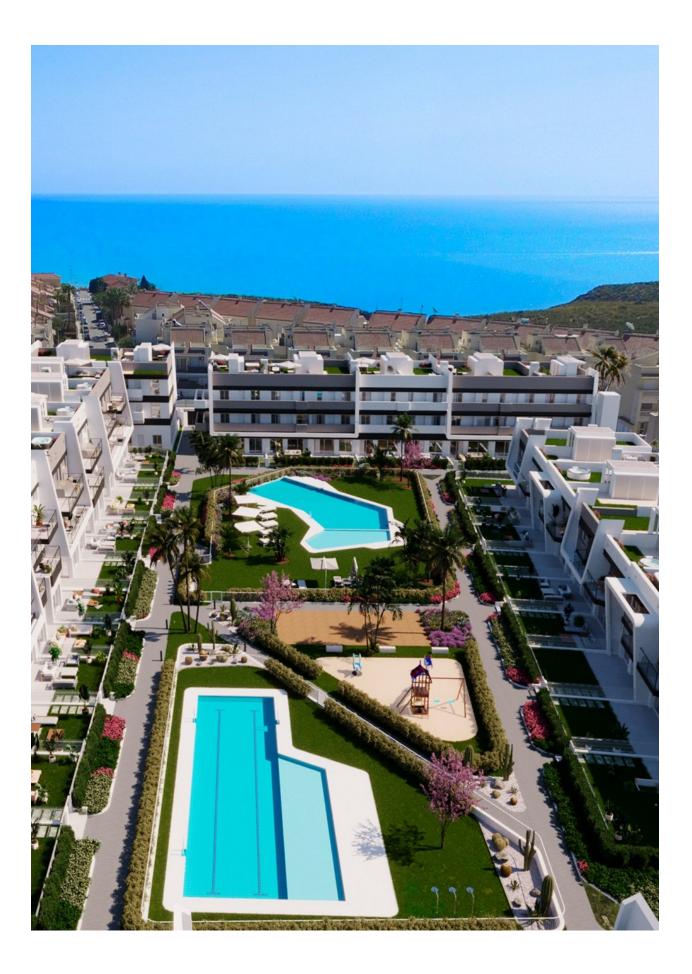

#### DESCRIPTION

FANTASTIC NEW BUILD APARTMENT IN GRAN ALACANT - with sea views The Residential complex is located very close to the natural park of Clot de Galvany, and a short distance from the beaches of Carabassí. This 73m2 penthouse Apartment consists of 2 bedrooms, 2 bathrooms, storage room, 8m2 private terrace, 62m2 private solarium and under ground parking, with carefully designed distribution to enjoy beautiful views of the communal areas, the natural environment or the sea, and the pool and private gardens at the development. These new apartments are built to a very high standard and form a lovely residential with pools, garden areas, and a children's play area. Gran Alacant is a large residential tourism urbanisation, which has a friendly relaxed feel. Many northern Europeans have settled here permanently to enjoy the fabulous climate and beautiful beaches and sand dunes that the area affords. It is perfectly located between the towns of El Altet and Santa Pola and the stunning sand dune beaches. It is a fast developing town located between Santa Pola and Alicante and consists of about 25 urbanisations, or individual areas, just 10 minutes drive south of Alicante Airport and

### **GARDEN AND** TERRACES

- Open terrace
- Palm trees
- Landscaped
- Fenced
- Communal Garden
- Built in wardrobes Reinforced door
- Double glazed windows
- Storage room