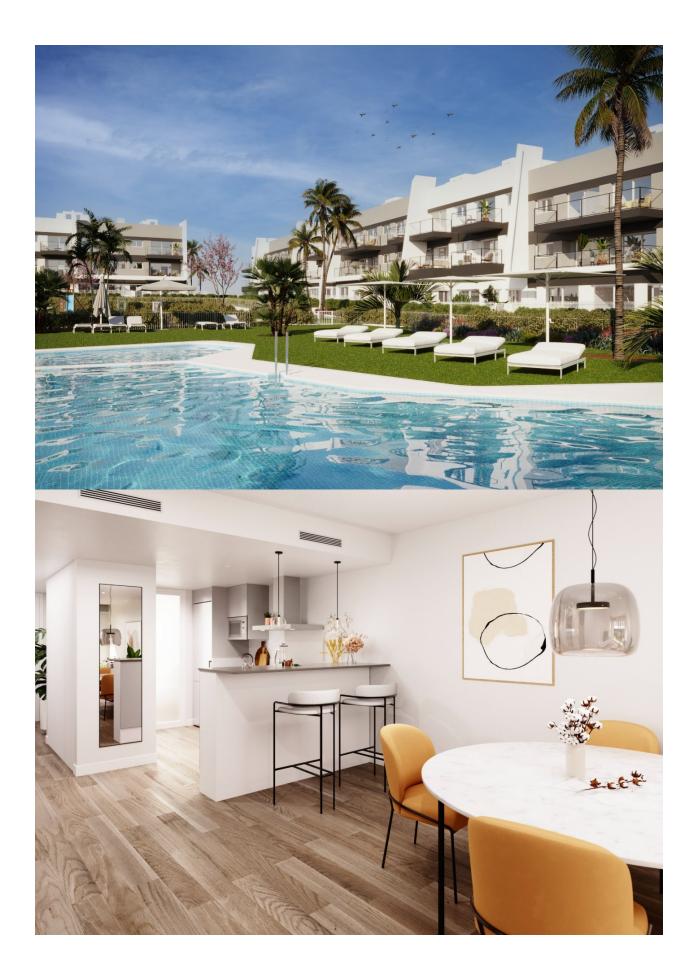

#### DESCRIPTION

FANTASTIC NEW BUILD APARTMENT IN GRAN ALACANT - with sea views The Residential complex is located very close to the natural park of Clot de Galvany, and a short distance from the beaches of Carabassí. This 73m2 penthouse Apartment consists of 2 bedrooms, 2 bathrooms, storage room, 8m2 private terrace, 62m2 private solarium and under ground parking, with carefully designed distribution to enjoy beautiful views of the communal areas, the natural environment or the sea, and the pool and private gardens at the development. These new apartments are built to a very high standard and form a lovely residential with pools, garden areas, and a children's play area. Gran Alacant is a large residential tourism urbanisation, which has a friendly relaxed feel. Many northern Europeans have settled here permanently to enjoy the fabulous climate and beautiful beaches and sand dunes that the area affords. It is perfectly located between the towns of El Altet and Santa Pola and the stunning sand dune beaches. It is a fast developing town located between Santa Pola and Alicante and consists of about 25 urbanisations, or individual areas, just 10 minutes drive south of Alicante Airport and

## **KITCHEN**

Not furnished

FURNITURE