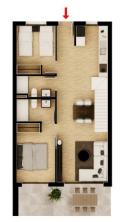

#### DESCRIPTION

FANTASTIC NEW BUILD APARTMENT IN GRAN ALACANT - with sea views The Residential complex is located very close to the natural park of Clot de Galvany, and a short distance from the beaches of Carabassí. This 73m2 penthouse Apartment consists of 2 bedrooms, 2 bathrooms, storage room, 8m2 private terrace, 62m2 private solarium and under ground parking, with carefully designed distribution to enjoy beautiful views of the communal areas, the natural environment or the sea, and the pool and private gardens at the development. These new apartments are built to a very high standard and form a lovely residential with pools, garden areas, and a children's play area. Gran Alacant is a large residential tourism urbanisation, which has a friendly relaxed feel. Many northern Europeans have settled here permanently to enjoy the fabulous climate and beautiful beaches and sand dunes that the area affords. It is perfectly located between the towns of El Altet and Santa Pola and the stunning sand dune beaches. It is a fast developing town located between Santa Pola and Alicante and consists of about 25 urbanisations, or individual areas, just 10 minutes drive south of Alicante Airport and