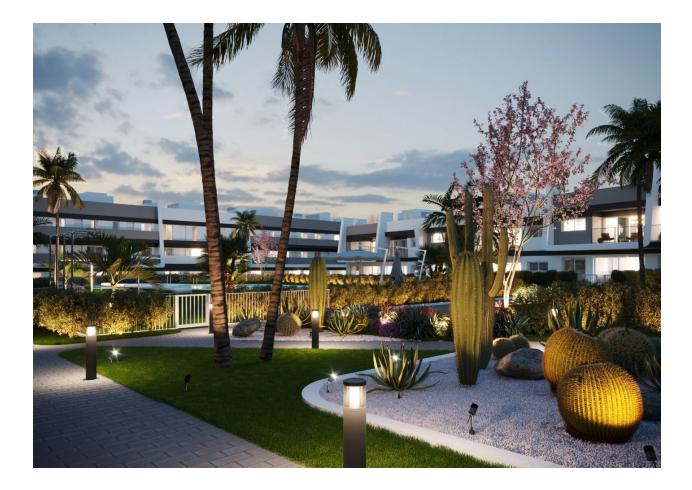

### **GARDEN AND** TERRACES

- Open terrace
- Palm trees
- Landscaped
- Fenced
- Communal Garden
- Built in wardrobes Reinforced door
- Double glazed windows
- Storage room