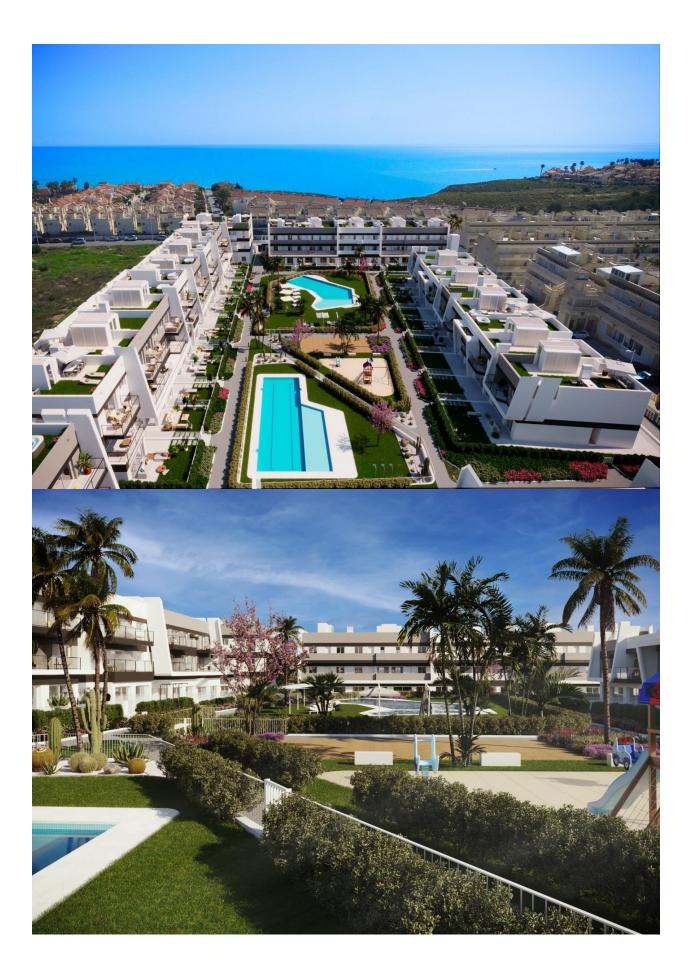

#### DESCRIPTION

FANTASTIC NEW BUILD APARTMENT IN GRAN ALACANT - with sea views The Residential complex is located very close to the natural park of Clot de Galvany, and a short distance from the beaches of Carabassí. This 73m2 penthouse Apartment consists of 2 bedrooms, 2 bathrooms, storage room, 8m2 private terrace, 62m2 private solarium and under ground parking, with carefully designed distribution to enjoy beautiful views of the communal areas, the natural environment or the sea, and the pool and private gardens at the development. These new apartments are built to a very high standard and form a lovely residential with pools, garden areas, and a children's play area. Gran Alacant is a large residential tourism urbanisation, which has a friendly relaxed feel. Many northern Europeans have settled here permanently to enjoy the fabulous climate and beautiful beaches and sand dunes that the area affords. It is perfectly located between the towns of El Altet and Santa Pola and the stunning sand dune beaches. It is a fast developing town located between Santa Pola and Alicante and consists of about 25 urbanisations, or individual areas, just 10 minutes drive south of Alicante Airport and

### **GARDEN AND** TERRACES

- Open terrace
- Palm trees
- Landscaped
- Fenced
- Communal Garden
- Built in wardrobes Reinforced door
- Double glazed windows
- Storage room