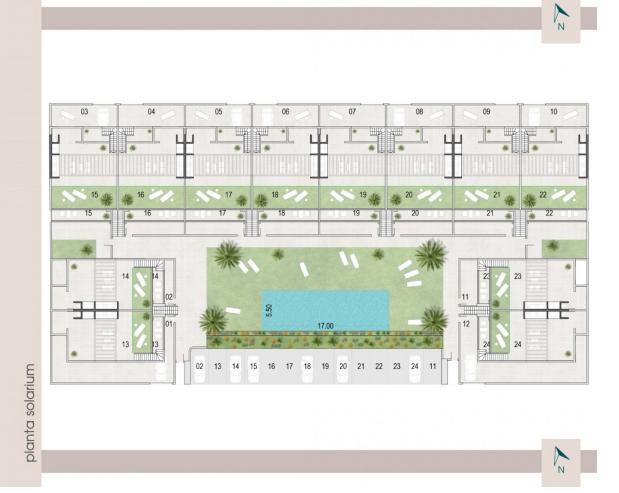

rcia/Corvera airport is 30 minutes away and Alicante airport is an hour drive away.

### **ENERGETIC CERTIFIED**



• Panoramic views

GARDEN AND TERRACES

- Open terrace Private garden
- HEATING

# EXTRA

- Central gas heating
- Reinforced door

# PROPERTY GALLERY











# planta primera



# planta baja





|             |                    | tabla de supe        |
|-------------|--------------------|----------------------|
| PLANTA      | USO                | S. CONST.            |
| Planta Baja | Vivienda<br>Jardin | 81.97 m²<br>70.30 m² |

152.27 m²

N

N

|     |   | 4  |    |    | _  |    |    |
|-----|---|----|----|----|----|----|----|
| 3 0 | 4 | 05 | 06 | 07 | 08 | 09 | 10 |
|     |   | -  |    | _  |    | _  |    |
|     |   | -  |    | _  | -  |    | 1  |



planta baja



"OUR EXPERIENCE IS YOUR GUARANTEE"