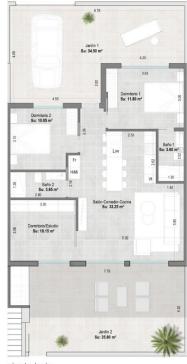

# planta primera

# planta baja

|             |                    | tabla de supe        |
|-------------|--------------------|----------------------|
| PLANTA      | USO                | S. CONST.            |
| Planta Baja | Vivienda<br>Jardin | 81.97 m²<br>70.30 m² |