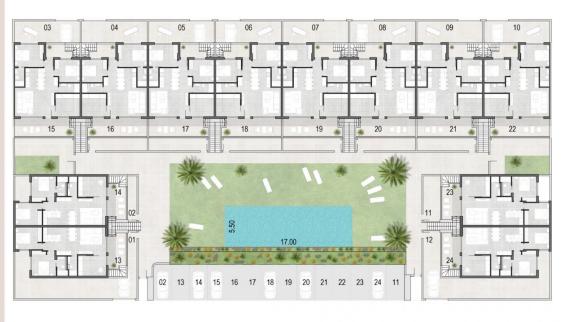

# planta primera

# planta baja

|             |                    | tabla de supe        |
|-------------|--------------------|----------------------|
| PLANTA      | USO                | S. CONST.            |
| Planta Baja | Vivienda<br>Jardin | 81.97 m²<br>70.30 m² |

152.27 m²

N

N

|     |   | 4  |    |    | _  |    |    |
|-----|---|----|----|----|----|----|----|
| 3 0 | 4 | 05 | 06 | 07 | 08 | 09 | 10 |
|     |   | -  |    | _  |    | _  |    |
|     |   | -  |    | _  | -  |    | 1  |

planta baja

"OUR EXPERIENCE IS YOUR GUARANTEE"