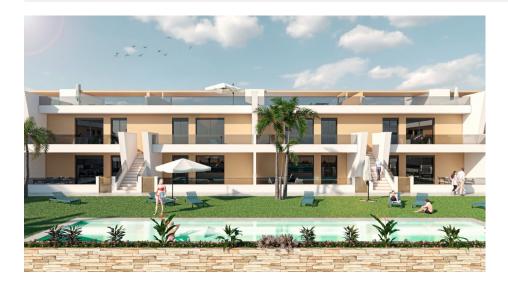

# DESCRIPTION

NEW BUILD BUNGALOW APARTMENTS IN SAN PEDRO DEL PINATAR New Build residential complex of beautiful modern 3 bedrooms bungalow apartments in San Pedro Del Pinatar . The ground floor bungalow have a terrace with private garden. The top floor bungalow have a large solarium. All bungalows has a parking space. It has common garden area with swimming pool. San Pedro del Pinatar's privileged location on the Mar Menor and Mediterranean coastline it attracts those with an interest in sailing and watersports, providing marina mooring and sailing clubs, while the beaches and natural mud baths attract those seeking safe sun, sea and sand. San Pedro del Pinatar has an established community and offers an excellent range of activities, including covered swimming pool and sports facilities, as well as a year round programme of social activities by the pleasant winter weather. The benefits of the mud baths, typical of the region, or the calm waters of the Mar Menor, have favoured the growth of Lo Pagán, which currently has all kind of amenities. In addition, it has an excellent location, just 5 minutes from the Commercial Centre Dos Mares. Murcia/Corvera airport is 30 minutes away and Alicante airport is an hour drive away.