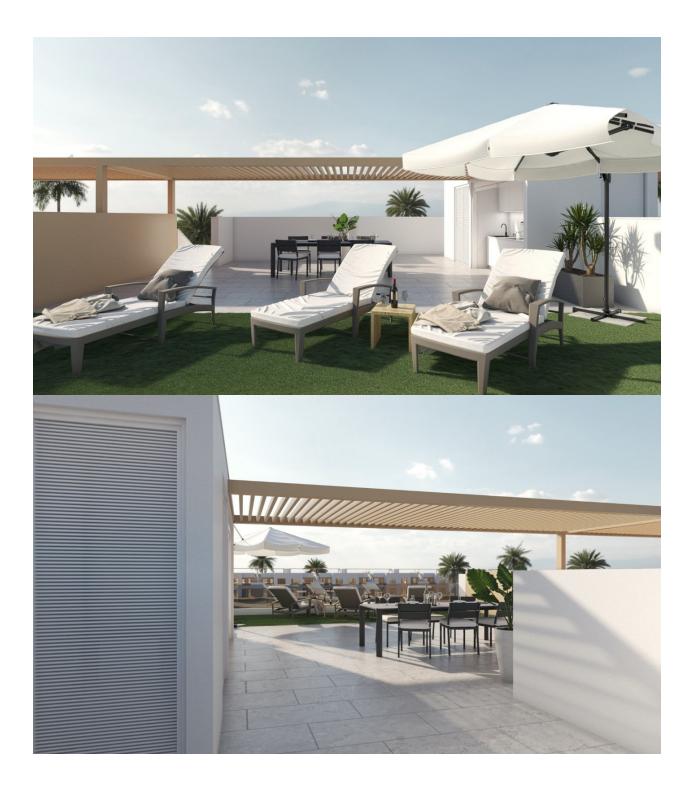

# DESCRIPTION

NEW BUILD BUNGALOW APARTMENTS IN SAN PEDRO DEL PINATAR New Build residential complex of beautiful modern 3 bedrooms bungalow apartments in San Pedro Del Pinatar . The ground floor bungalow have a terrace with private garden. The top floor bungalow have a large solarium. All bungalows has a parking space. It has common garden area with swimming pool. San Pedro del Pinatar's privileged location on the Mar Menor and Mediterranean coastline it attracts those with an interest in sailing and watersports, providing marina mooring and sailing clubs, while the beaches and natural mud baths attract those seeking safe sun, sea and sand. San Pedro del Pinatar has an established community and offers an excellent range of activities, including covered swimming pool and sports facilities, as well as a year round programme of social activities by the pleasant winter weather. The benefits of the mud baths, typical of the region, or the calm waters of the Mar Menor, have favoured the growth of Lo Pagán, which currently has all kind of amenities. In addition, it has an excellent location, just 5 minutes from the Commercial Centre Dos Mares. Murcia/Corvera airport is 30 minutes away and Alicante airport is an hour drive away.

# PROPERTY GALLERY