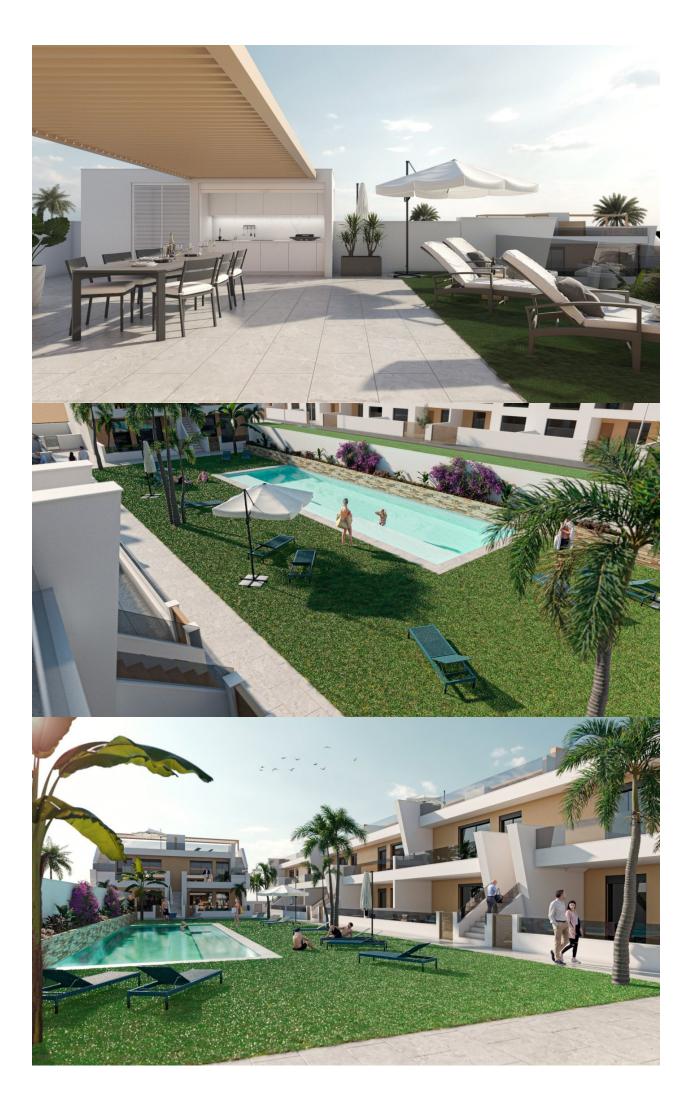

# DESCRIPTION

NEW BUILD BUNGALOW APARTMENTS IN SAN PEDRO DEL PINATAR New Build residential complex of beautiful modern 3 bedrooms bungalow apartments in San Pedro Del Pinatar . The ground floor bungalow have a terrace with private garden. The top floor bungalow have a large solarium. All bungalows has a parking space. It has common garden area with swimming pool. San Pedro del Pinatar's privileged location on the Mar Menor and Mediterranean coastline it attracts those with an interest in sailing and watersports, providing marina mooring and sailing clubs, while the beaches and natural mud baths attract those seeking safe sun, sea and sand. San Pedro del Pinatar has an established community and offers an excellent range of activities, including covered swimming pool and sports facilities, as well as a year round programme of social activities by the pleasant winter weather. The benefits of the mud baths, typical of the region, or the calm waters of the Mar Menor, have favoured the growth of Lo Pagán, which currently has all kind of amenities. In addition, it has an excellent location, just 5 minutes from the Commercial Centre Dos Mares. Murcia/Corvera airport is 30 minutes away and Alicante airport is an hour drive away.

# PROPERTY GALLERY