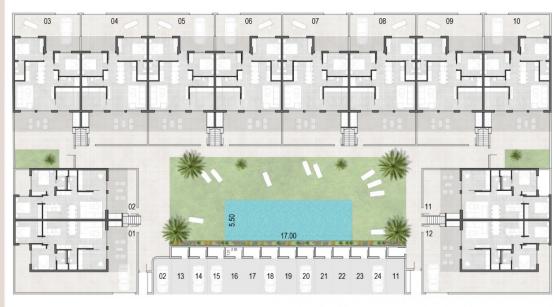

# planta baja

|             |                    | tabla de supe        |
|-------------|--------------------|----------------------|
| PLANTA      | USO                | S. CONST.            |
| Planta Baja | Vivienda<br>Jardin | 81.97 m²<br>70.30 m² |

152.27 m²

N

N

|     |   | 4  |    |    | _  |    |    |
|-----|---|----|----|----|----|----|----|
| 3 0 | 4 | 05 | 06 | 07 | 08 | 09 | 10 |
|     |   | -  |    | _  |    | _  |    |
|     |   | -  |    | _  | -  |    | 1  |