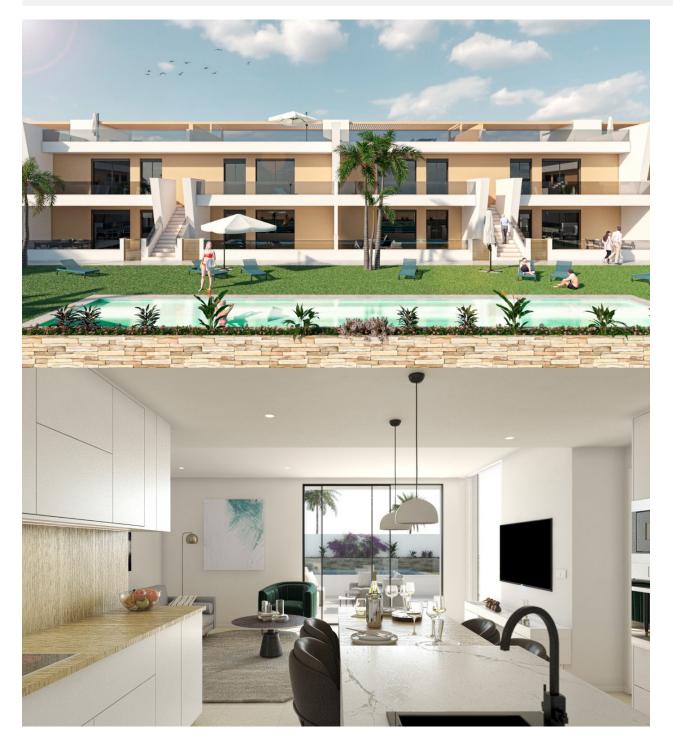

# DESCRIPTION

NEW BUILD BUNGALOW APARTMENTS IN SAN PEDRO DEL PINATAR New Build residential complex of beautiful modern 3 bedrooms bungalow apartments in San Pedro Del Pinatar . The ground floor bungalow have a terrace with private garden. The top floor bungalow have a large solarium. All bungalows has a parking space. It has common garden area with swimming pool. San Pedro del Pinatar's privileged location on the Mar Menor and Mediterranean coastline it attracts those with an interest in sailing and watersports, providing marina mooring and sailing clubs, while the beaches and natural mud baths attract those seeking safe sun, sea and sand. San Pedro del Pinatar has an established community and offers an excellent range of activities, including covered swimming pool and sports facilities, as well as a year round programme of social activities by the pleasant winter weather. The benefits of the mud baths, typical of the region, or the calm waters of the Mar Menor, have favoured the growth of Lo Pagán, which currently has all kind of amenities. In addition, it has an excellent location, just 5 minutes from the Commercial Centre Dos Mares. Murcia/Corvera airport is 30 minutes away and Alicante airport is an hour drive away.

# PROPERTY GALLERY