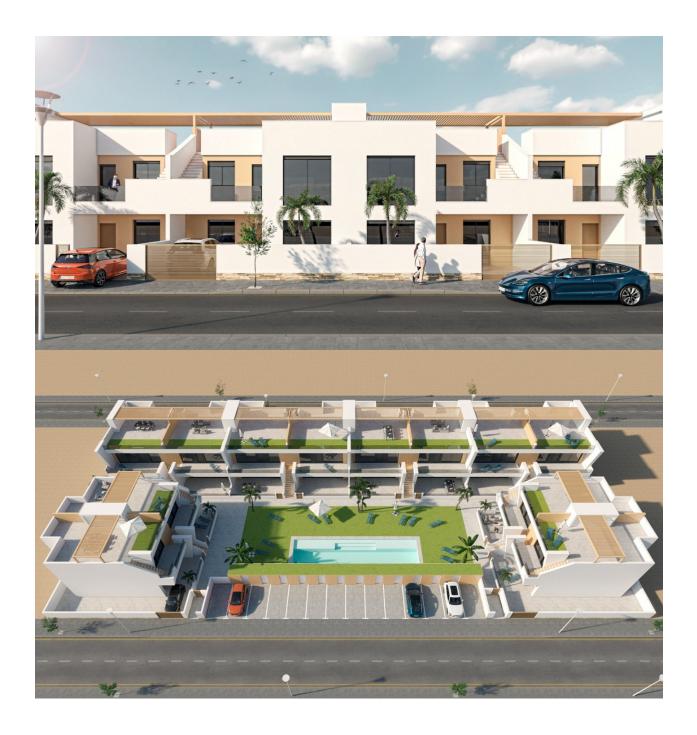

# DESCRIPTION

NEW BUILD BUNGALOW APARTMENTS IN SAN PEDRO DEL PINATAR New Build residential complex of beautiful modern 3 bedrooms bungalow apartments in San Pedro Del Pinatar . The ground floor bungalow have a terrace with private garden. The top floor bungalow have a large solarium. All bungalows has a parking space. It has common garden area with swimming pool. San Pedro del Pinatar's privileged location on the Mar Menor and Mediterranean coastline it attracts those with an interest in sailing and watersports, providing marina mooring and sailing clubs, while the beaches and natural mud baths attract those seeking safe sun, sea and sand. San Pedro del Pinatar has an established community and offers an excellent range of activities, including covered swimming pool and sports facilities, as well as a year round programme of social activities by the pleasant winter weather. The benefits of the mud baths, typical of the region, or the calm waters of the Mar Menor, have favoured the growth of Lo Pagán, which currently has all kind of amenities. In addition, it has an excellent location, just 5 minutes from the Commercial Centre Dos Mares. Murcia/Corvera airport is 30 minutes away and Alicante airport is an hour drive away.

# PROPERTY GALLERY