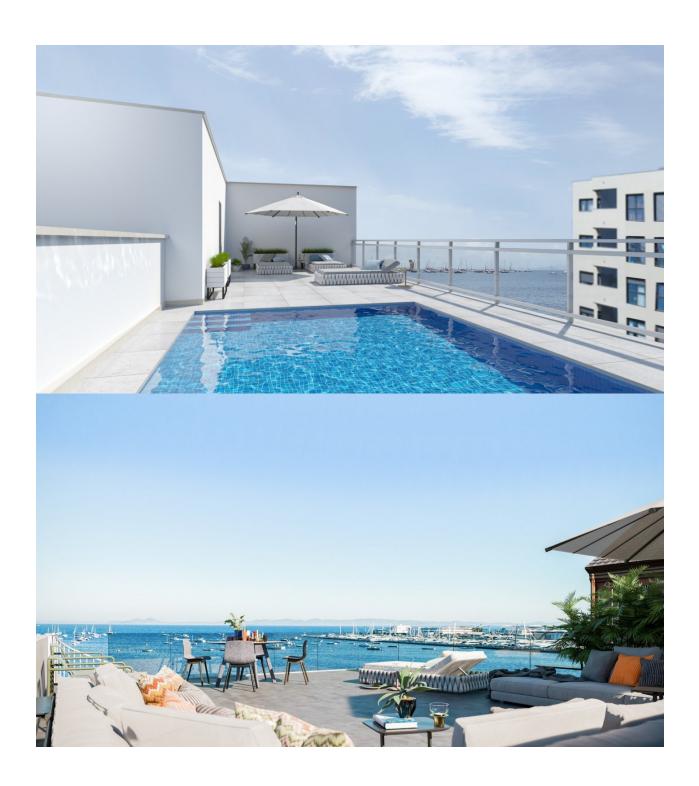

## **DESCRIPTION**

NEW BUILD SEAFRONT APARTMENTS IN LO PAGAN New Build residential of 10 frontline apartments in Lo Pagan. These apartments will be built to the highest standard and are just a few steps away from the beach, restaurants, promenade and shops of Lo Pagan. The building has 3 floors with 2 or 3 properties per floor, 2 or 3 bedroom options. All apartments will have amazing views of the Mar Menor and the 2 penthouse properties offer a private solarium. As an option also you can have underground parking and storeroom. San Pedro del Pinatar's privileged location on the Mar Menor and Mediterranean coastline it attracts those with an interest in sailing and watersports, providing marina mooring and sailing clubs, while the beaches and natural mud baths attract those seeking safe sun, sea and sand. San Pedro del Pinatar has an established community and offers an excellent range of activities, including covered swimming pool and sports facilities, as well as a year round programme of social activities by the pleasant winter weather. The benefits of the mud baths, typical of the region, or the calm waters of the Mar Menor, have favored the growth of Lo Pagán, which currently has all kind of amenities. In addition, it has an excellent

## **VIEWS**

GARDEN AND TERRACES

**EXTRA** 

- Panoramic views
- Sea views
- Open terrace

• Reinforced door

VIVIENDA BAJO A OPCIÓN 1

VIVIENDA BAJO A OPCIÓN 2

"OUR EXPERIENCE IS YOUR GUARANTEE"