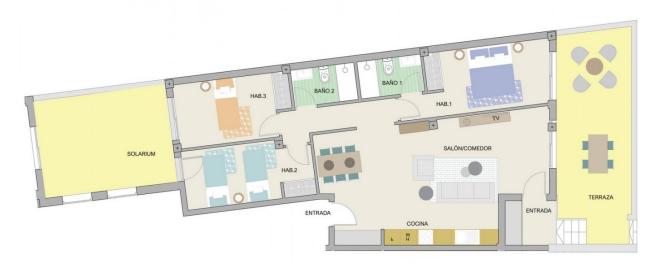

INFO

REF: # 10757 COSTA MURCIA

| INFO            |              |
|-----------------|--------------|
| PRICE:          | 450.000 €    |
| PROPERTY TYPE:  | Apartment    |
| CITY:           | Costa Murcia |
| BEDROOMS:       | 3            |
| Bathrooms:      | 2            |
| Build ( m2 ):   | 92           |
| Plot ( m2 ):    | 19           |
| Terrace ( m2 ): | -            |
| Year:           | -            |
| Floor:          | -            |
| Old price       | -            |

## **VIEWS**

GARDEN AND TERRACES

**EXTRA** 

- Panoramic views
- Sea views
- Open terrace

• Reinforced door

VIVIENDA BAJO A OPCIÓN 1

VIVIENDA BAJO A OPCIÓN 2

"OUR EXPERIENCE IS YOUR GUARANTEE"