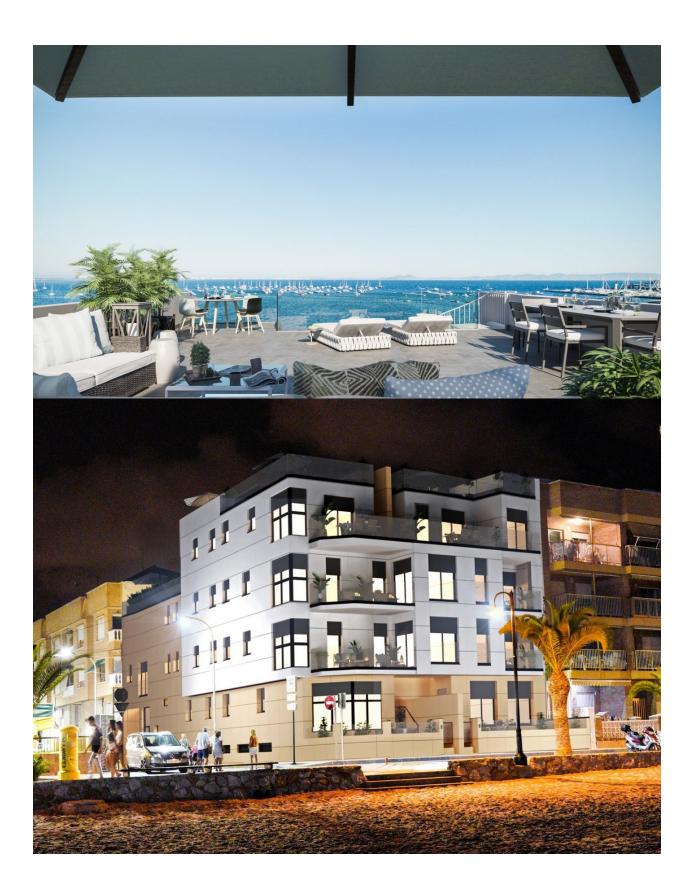

## **DESCRIPTION**

NEW BUILD SEAFRONT APARTMENTS IN LO PAGAN New Build residential of 10 frontline apartments in Lo Pagan. These apartments will be built to the highest standard and are just a few steps away from the beach, restaurants, promenade and shops of Lo Pagan. The building has 3 floors with 2 or 3 properties per floor, 2 or 3 bedroom options. All apartments will have amazing views of the Mar Menor and the 2 penthouse properties offer a private solarium. As an option also you can have underground parking and storeroom. San Pedro del Pinatar's privileged location on the Mar Menor and Mediterranean coastline it attracts those with an interest in sailing and watersports, providing marina mooring and sailing clubs, while the beaches and natural mud baths attract those seeking safe sun, sea and sand. San Pedro del Pinatar has an established community and offers an excellent range of activities, including covered swimming pool and sports facilities, as well as a year round programme of social activities by the pleasant winter weather. The benefits of the mud baths, typical of the region, or the calm waters of the Mar Menor, have favored the growth of Lo Pagán, which currently has all kind of amenities. In addition, it has an excellent

## **VIEWS**

GARDEN AND TERRACES

**EXTRA** 

- Panoramic views
- Sea views
- Open terrace

• Reinforced door

VIVIENDA BAJO A OPCIÓN 1

VIVIENDA BAJO A OPCIÓN 2

"OUR EXPERIENCE IS YOUR GUARANTEE"