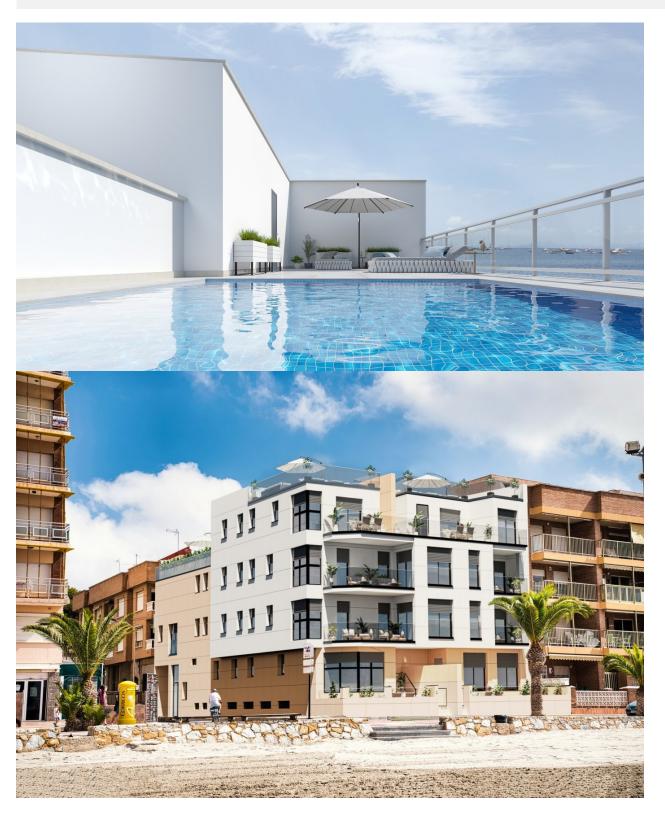

## **DESCRIPTION**

NEW BUILD SEAFRONT APARTMENTS IN LO PAGAN New Build residential of 10 frontline apartments in Lo Pagan. These apartments will be built to the highest standard and are just a few steps away from the beach, restaurants, promenade and shops of Lo Pagan. The building has 3 floors with 2 or 3 properties per floor, 2 or 3 bedroom options. All apartments will have amazing views of the Mar Menor and the 2 penthouse properties offer a private solarium. As an option also you can have underground parking and storeroom. San Pedro del Pinatar's privileged location on the Mar Menor and Mediterranean coastline it attracts those with an interest in sailing and watersports, providing marina mooring and sailing clubs, while the beaches and natural mud baths attract those seeking safe sun, sea and sand. San Pedro del Pinatar has an established community and offers an excellent range of activities, including covered swimming pool and sports facilities, as well as a year round programme of social activities by the pleasant winter weather. The benefits of the mud baths, typical of the region, or the calm waters of the Mar Menor, have favored the growth of Lo Pagán, which currently has all kind of amenities. In addition, it has an excellent