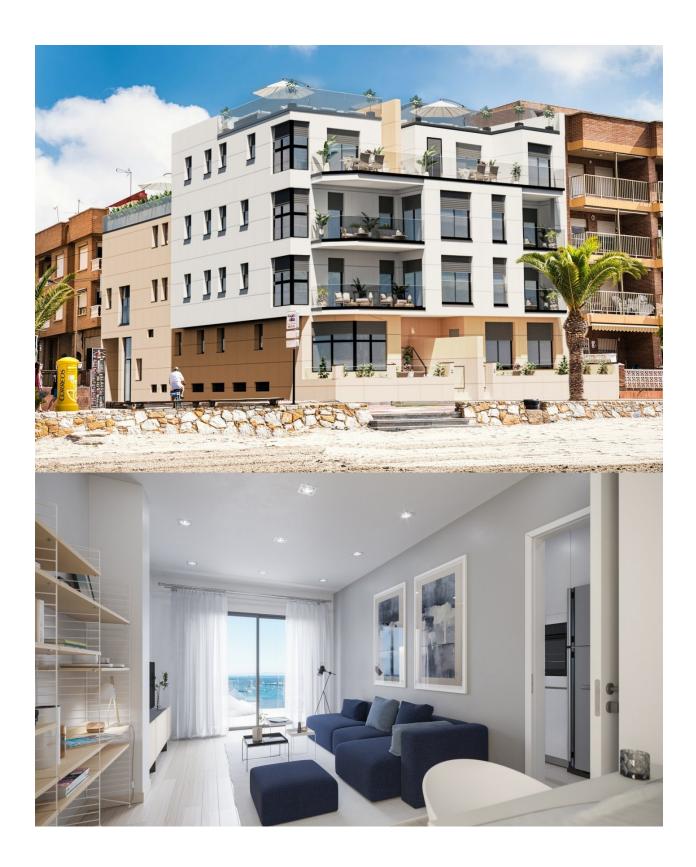

## **DESCRIPTION**

NEW BUILD SEAFRONT APARTMENTS IN LO PAGAN New Build residential of 10 frontline apartments in Lo Pagan. These apartments will be built to the highest standard and are just a few steps away from the beach, restaurants, promenade and shops of Lo Pagan. The building has 3 floors with 2 or 3 properties per floor, 2 or 3 bedroom options. All apartments will have amazing views of the Mar Menor and the 2 penthouse properties offer a private solarium. As an option also you can have underground parking and storeroom. San Pedro del Pinatar's privileged location on the Mar Menor and Mediterranean coastline it attracts those with an interest in sailing and watersports, providing marina mooring and sailing clubs, while the beaches and natural mud baths attract those seeking safe sun, sea and sand. San Pedro del Pinatar has an established community and offers an excellent range of activities, including covered swimming pool and sports facilities, as well as a year round programme of social activities by the pleasant winter weather. The benefits of the mud baths, typical of the region, or the calm waters of the Mar Menor, have favored the growth of Lo Pagán, which currently has all kind of amenities. In addition, it has an excellent

## **VIEWS**

GARDEN AND TERRACES

**EXTRA** 

- Panoramic views
- Sea views
- Open terrace

• Reinforced door

VIVIENDA BAJO A OPCIÓN 1

VIVIENDA BAJO A OPCIÓN 2

"OUR EXPERIENCE IS YOUR GUARANTEE"