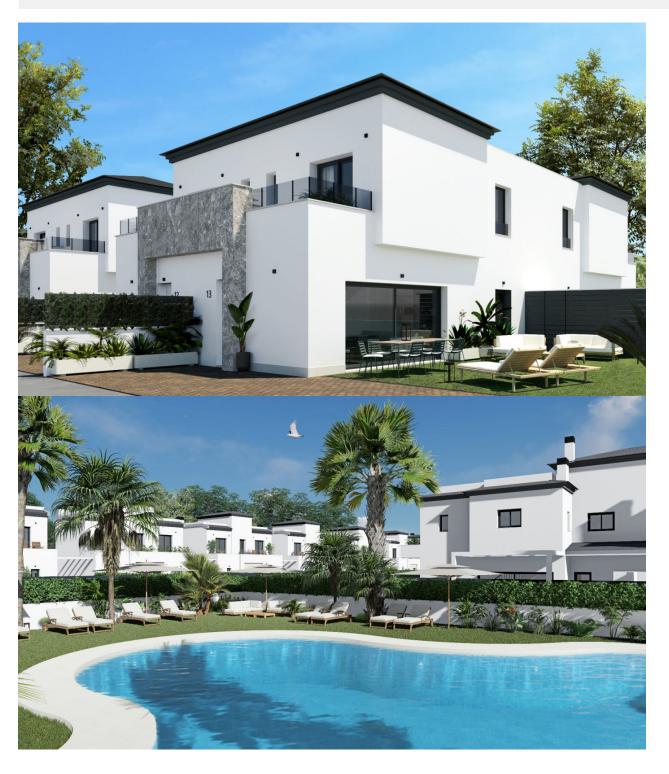

### **DESCRIPTION**

LOVELY QUAD IN EXCLUSIVE RESIDENTIAL IN GRAN ALACANT! with communal pool and gardens. This 93m2 quad consists of 3 bedrooms, 3 bathrooms, open kitchen / lounge area, 7m2 terrace and a large 112m2 private garden. Located within a private urbanization which has a communal pool, garden areas and children's play area for the enjoyment of free time. Built across two floors, with high quality finishes, large parking spaces and terraces to enjoy the sun all year round! It is delivered with the installation of two air conditioning units, a kitchen with oven, induction ceramic hob and extraction hood. Gran Alacant is a large residential tourism urbanisation, which has a friendly relaxed feel. Many northern Europeans have settled here permanently to enjoy the fabulous climate and beautiful beaches and sand dunes that the area affords. This residential is situated 23 km from the centre of Alicante in the Cape of Santa Pola only 6 km from Santa Pola itself a town with one of the biggest fishing ports on the Mediterranean!, set between the mountains and the Carabassí beach. With the provision of all services, highlighting

a Shopping Center a few meters away, with fashion, a wide area of ??leisure, services and restaurants, gas station, bus stop, etc ... It borders the main road, on the one hand, and the Mediterranean Sea on its east side, with fine sandy beaches and extensive pine forests. Conventionally close to Alicante Airport just 12 km away.

# **ENERGETIC CERTIFIED**

| STYLE                                                                        | VIEWS           | AIRCONDITIONING                                                                                                       | DISTANCE TO:           |
|------------------------------------------------------------------------------|-----------------|-----------------------------------------------------------------------------------------------------------------------|------------------------|
| • Modern                                                                     | Panoramic views | Central airconditioning                                                                                               | Beach : 3 Km           |
|                                                                              |                 |                                                                                                                       | Airport: 10 Km         |
|                                                                              |                 |                                                                                                                       | Town center : 6 Km     |
| FURNITURE                                                                    | FLOARING        | KITCHEN                                                                                                               | GARDEN AND<br>TERRACES |
| <ul> <li>Not furnished</li> <li>Tile floors</li> <li>Stone floors</li> </ul> | • Tile floors   | Open kitchen                                                                                                          | TERRACES               |
|                                                                              | • Open kitchen  | <ul><li>Covered terrace</li><li>Open terrace</li><li>Play Ground</li><li>Landscaped</li><li>Communal Garden</li></ul> |                        |
| HEATING                                                                      | EXTRA           |                                                                                                                       |                        |