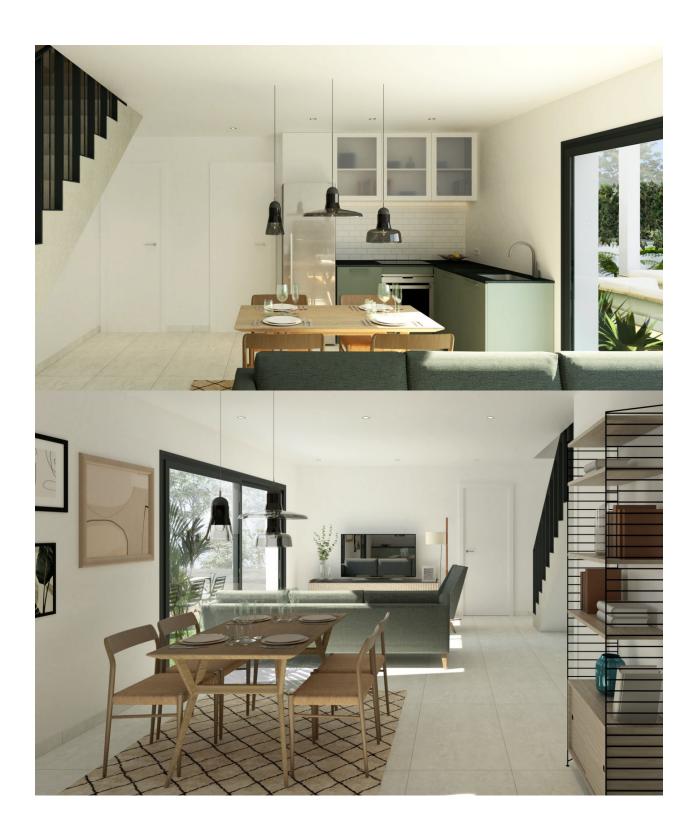

### **DESCRIPTION**

LOVELY QUAD IN EXCLUSIVE RESIDENTIAL IN GRAN ALACANT! with communal pool and gardens. This 93m2 quad consists of 3 bedrooms, 3 bathrooms, open kitchen / lounge area, 7m2 terrace and a large 112m2 private garden. Located within a private urbanization which has a communal pool, garden areas and children's play area for the enjoyment of free time. Built across two floors, with high quality finishes, large parking spaces and terraces to enjoy the sun all year round! It is delivered with the installation of two air conditioning units, a kitchen with oven, induction ceramic hob and extraction hood. Gran Alacant is a large residential tourism urbanisation, which has a friendly relaxed feel. Many northern Europeans have settled here permanently to enjoy the fabulous climate and beautiful beaches and sand dunes that the area affords. This residential is situated 23 km from the centre of Alicante in the Cape of Santa Pola only 6 km from Santa Pola itself a town with one of the biggest fishing ports on the Mediterranean!, set between the mountains and the Carabassí beach. With the provision of all services, highlighting

# **ENERGETIC CERTIFIED**

| STYLE                                                                        | VIEWS           | AIRCONDITIONING                                                                                                       | DISTANCE TO:           |
|------------------------------------------------------------------------------|-----------------|-----------------------------------------------------------------------------------------------------------------------|------------------------|
| • Modern                                                                     | Panoramic views | Central airconditioning                                                                                               | Beach : 3 Km           |
|                                                                              |                 |                                                                                                                       | Airport: 10 Km         |
|                                                                              |                 |                                                                                                                       | Town center : 6 Km     |
| FURNITURE                                                                    | FLOARING        | KITCHEN                                                                                                               | GARDEN AND<br>TERRACES |
| <ul> <li>Not furnished</li> <li>Tile floors</li> <li>Stone floors</li> </ul> | • Tile floors   | Open kitchen                                                                                                          | TERRACES               |
|                                                                              | • Open kitchen  | <ul><li>Covered terrace</li><li>Open terrace</li><li>Play Ground</li><li>Landscaped</li><li>Communal Garden</li></ul> |                        |
| HEATING                                                                      | EXTRA           |                                                                                                                       |                        |