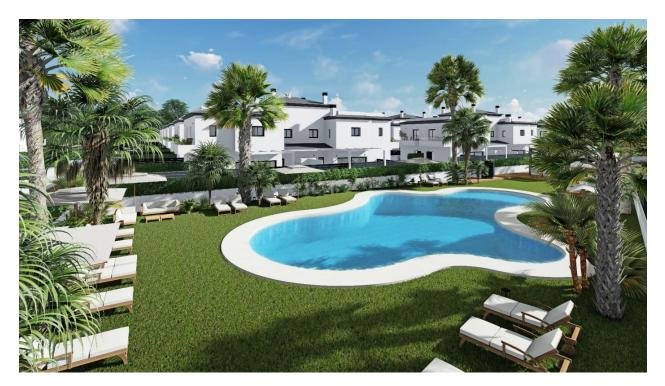

### **DESCRIPTION**

LOVELY QUAD IN EXCLUSIVE RESIDENTIAL IN GRAN ALACANT! with communal pool and gardens. This 93m2 quad consists of 3 bedrooms, 3 bathrooms, open kitchen / lounge area, 7m2 terrace and a large 112m2 private garden. Located within a private urbanization which has a communal pool, garden areas and children's play area for the enjoyment of free time. Built across two floors, with high quality finishes, large parking spaces and terraces to enjoy the sun all year round! It is delivered with the installation of two air conditioning units, a kitchen with oven, induction ceramic hob and extraction hood. Gran Alacant is a large residential tourism urbanisation, which has a friendly relaxed feel. Many northern Europeans have settled here permanently to enjoy the fabulous climate and beautiful beaches and sand dunes that the area affords. This residential is situated 23 km from the centre of Alicante in the Cape of Santa Pola only 6 km from Santa Pola itself a town with one of the biggest fishing ports on the Mediterranean!, set between the mountains and the Carabassí beach. With the provision of all services, highlighting

a Shopping Center a few meters away, with fashion, a wide area of ??leisure, services and restaurants, gas station, bus stop, etc ... It borders the main road, on the one hand, and the Mediterranean Sea on its east side, with fine sandy beaches and extensive pine forests. Conventionally close to Alicante Airport just 12 km away.