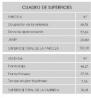

## **ALICANTE (GRAN ALACANT)**

| INFO              |                            |  |
|-------------------|----------------------------|--|
| PRICE:            | 285.000 €                  |  |
| PROPERTY<br>TYPE: | Townhouse                  |  |
| CITY:             | Alicante (Gran<br>Alacant) |  |
| BEDROOMS:         | 3                          |  |
| Bathrooms:        | 3                          |  |
| Build ( m2 ):     | 93                         |  |
| Plot ( m2 ):      | 112                        |  |
| Terrace ( m2 ):   | 7                          |  |
| Year:             |                            |  |
| Floor:            | 2                          |  |
| Old price         | -                          |  |