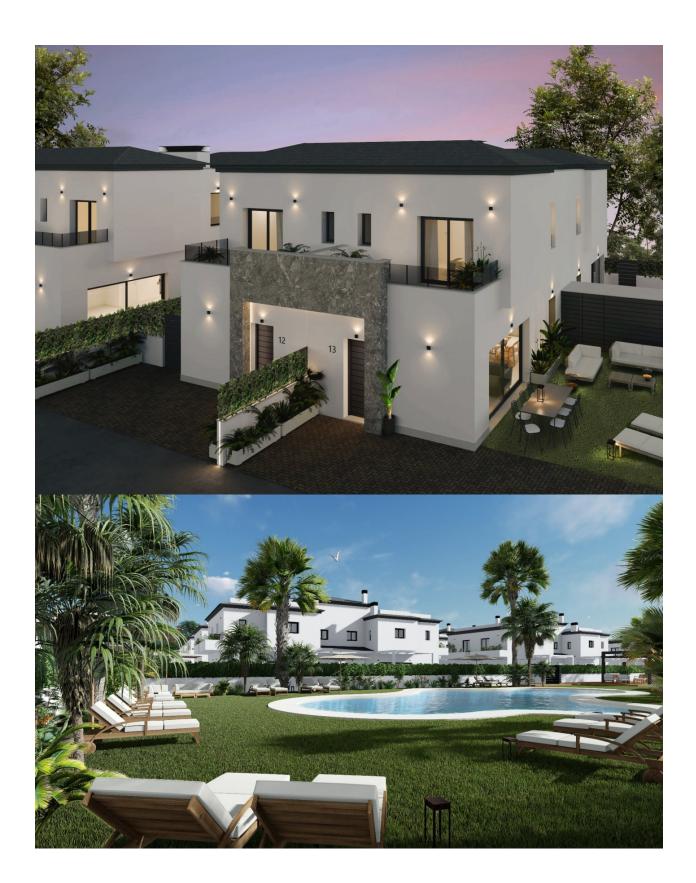

### **DESCRIPTION**

LOVELY QUAD IN EXCLUSIVE RESIDENTIAL IN GRAN ALACANT! with communal pool and gardens. This 93m2 quad consists of 3 bedrooms, 3 bathrooms, open kitchen / lounge area, 7m2 terrace and a large 112m2 private garden. Located within a private urbanization which has a communal pool, garden areas and children's play area for the enjoyment of free time. Built across two floors, with high quality finishes, large parking spaces and terraces to enjoy the sun all year round! It is delivered with the installation of two air conditioning units, a kitchen with oven, induction ceramic hob and extraction hood. Gran Alacant is a large residential tourism urbanisation, which has a friendly relaxed feel. Many northern Europeans have settled here permanently to enjoy the fabulous climate and beautiful beaches and sand dunes that the area affords. This residential is situated 23 km from the centre of Alicante in the Cape of Santa Pola only 6 km from Santa Pola itself a town with one of the biggest fishing ports on the Mediterranean!, set between the mountains and the Carabassí beach. With the provision of all services, highlighting

a Shopping Center a few meters away, with fashion, a wide area of ??leisure, services and restaurants, gas station, bus stop, etc ... It borders the main road, on the one hand, and the Mediterranean Sea on its east side, with fine sandy beaches and extensive pine forests. Conventionally close to Alicante Airport just 12 km away.