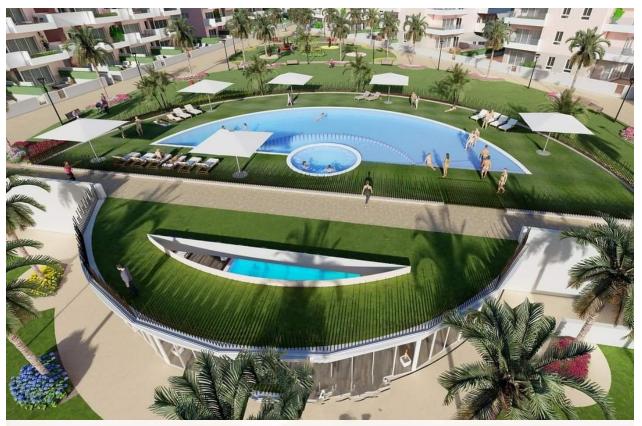

### **DESCRIPTION**

NEW BUILD RESIDENTIAL IN EL RASO, GUARDAMAR DEL SEGURA - \*\*10% DISCOUNT until 29th February 2024 = €224,900\*\* New Build residential complex of modern style apartment in El Raso, Guardamar del Segura! This apartments have 3 bedrooms, 2 bathrooms, open plan salon with kitchen, ground floor with private garden, middle floor with terrace and top floor with private solarium. Complex with swimming pool, green areas, golf greens, Spa, playground, bio-healthy machines and sports areas. Complex located in green area close to the salt lake, all amenities, walking distance to commercial centre, bars and restaurants. El Raso is a part of Guardamar del Segura. Guardamar del Segura is a town located on the Costa Blanca South. With its 11 kilometres of natural beach and its large pine forest. Guardamar del Segura has a large port with activities throughout the year, it has a large sports centre with paddle tennis, tennis, soccer and a large heated swimming pool that works all year round. It also has a library where there is free wifi and computers. Guardamar del Segura is only 20km away from the Alicante - Elche (El Altet) airport, where there are many flights every day with connections to the main European cities, due to the