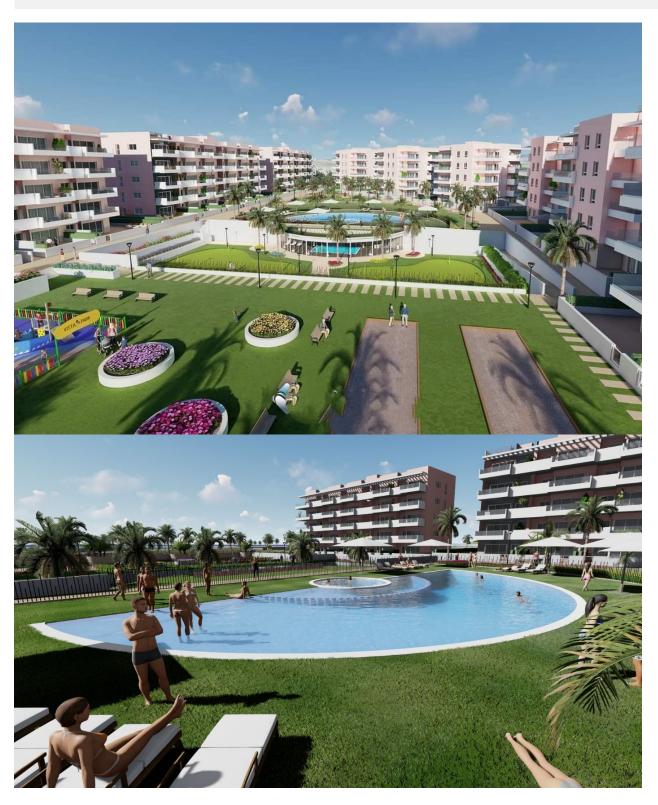

### **DESCRIPTION**

NEW BUILD RESIDENTIAL IN EL RASO, GUARDAMAR DEL SEGURA - \*\*10% DISCOUNT until 29th February 2024 = €224,900\*\* New Build residential complex of modern style apartment in El Raso, Guardamar del Segura! This apartments have 3 bedrooms, 2 bathrooms, open plan salon with kitchen, ground floor with private garden, middle floor with terrace and top floor with private solarium. Complex with swimming pool, green areas, golf greens, Spa, playground, bio-healthy machines and sports areas. Complex located in green area close to the salt lake, all amenities, walking distance to commercial centre, bars and restaurants. El Raso is a part of Guardamar del Segura. Guardamar del Segura is a town located on the Costa Blanca South. With its 11 kilometres of natural beach and its large pine forest. Guardamar del Segura has a large port with activities throughout the year, it has a large sports centre with paddle tennis, tennis, soccer and a large heated swimming pool that works all year round. It also has a library where there is free wifi and computers. Guardamar del Segura is only 20km away from the Alicante - Elche (El Altet) airport, where there are many flights every day with connections to the main European cities, due to the

# KITCHEN GARDEN AND TERRACES

• Open kitchen

- Open terrace
- Play Ground
- Landscaped
- Fenced
- Private garden