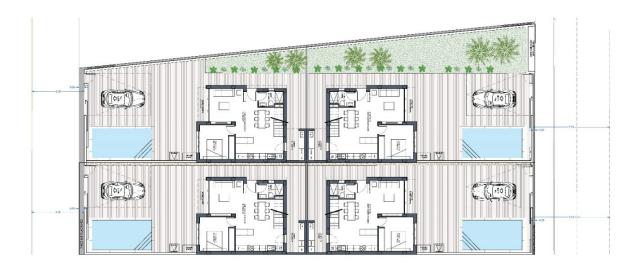

### DESCRIPTION

NEW BUILD MODERN VILLAS IN BENIJOFAR New Build villas located in Benijófar, a privileged area of the Costa Blanca, equipped with all services, 20 minutes from Alicante Airport, near the beautiful beaches of Guardamar and several golf courses. It is a modern style villas consisting of 3 bedrooms and 3 bathrooms, spacious living-dining room with an open-plan kitchen. It also has a private garden with the pool and parking space. Benijofar it is a lovely village with a charming church and all services such as supermarkets, pharmacies, banks, restaurants and natural park located very close to the villas. There are several golf courses close by as well as water parks in nearby Rojales and Torrevieja. Benijófar located a few minutes from the N-332 and AP-7. Just 30 minutes from Alicante airport, 10 minutes from the beaches of Guardamar and Torrevieja.

## **EXTRA**

• Reinforced door

PLANTA BAJA

PLANTA PRIMERA

PLANTA CUBIERTA

| Cuadro de superficies<br>Elemento privativo 11 |           |
|------------------------------------------------|-----------|
| Planta baja                                    | 76,21 m²  |
| Planta primera                                 | 61,50 m²  |
| Sup. Construida Total                          | 137,71 m² |