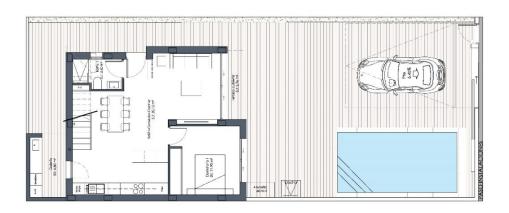

### DESCRIPTION

NEW BUILD MODERN VILLAS IN BENIJOFAR New Build villas located in Benijófar, a privileged area of the Costa Blanca, equipped with all services, 20 minutes from Alicante Airport, near the beautiful beaches of Guardamar and several golf courses. It is a modern style villas consisting of 3 bedrooms and 3 bathrooms, spacious living-dining room with an open-plan kitchen. It also has a private garden with the pool and parking space. Benijofar it is a lovely village with a charming church and all services such as supermarkets, pharmacies, banks, restaurants and natural park located very close to the villas. There are several golf courses close by as well as water parks in nearby Rojales and Torrevieja. Benijófar located a few minutes from the N-332 and AP-7. Just 30 minutes from Alicante airport, 10 minutes from the beaches of Guardamar and Torrevieja.

## **EXTRA**

• Reinforced door

PLANTA BAJA

PLANTA PRIMERA

PLANTA CUBIERTA

| Cuadro de superficies<br>Elemento privativo 11 |           |
|------------------------------------------------|-----------|
| Planta baja                                    | 76,21 m²  |
| Planta primera                                 | 61,50 m²  |
| Sup. Construida Total                          | 137,71 m² |