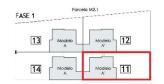

## **EXTRA**

• Reinforced door

PLANTA BAJA

PLANTA PRIMERA

PLANTA CUBIERTA

| Cuadro de superficies<br>Elemento privativo 11 |           |
|------------------------------------------------|-----------|
| Planta baja                                    | 76,21 m²  |
| Planta primera                                 | 61,50 m²  |
| Sup. Construida Total                          | 137,71 m² |

| Cuadro de superficies |           |
|-----------------------|-----------|
| Parcela 11            | 209,60 m² |
| Sup. Terraza          | 106,31 m² |
| Sup. Jardín           | -         |
| Sup. Lámina de agua   | 18 m²     |