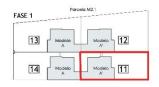

## **EXTRA**

• Reinforced door

PLANTA BAJA

PLANTA PRIMERA

PLANTA CUBIERTA

| Cuadro de superficies<br>Elemento privativo 11 |           |
|------------------------------------------------|-----------|
| Planta baja                                    | 76,21 m²  |
| Planta primera                                 | 61,50 m²  |
| Sup. Construida Total                          | 137,71 m² |

| Cuadro de superficies |           |
|-----------------------|-----------|
| Parcela 11            | 209,60 m² |
| Sup. Terraza          | 106,31 m² |
| Sup. Jardín           | -         |
| Sup. Lámina de agua   | 18 m²     |