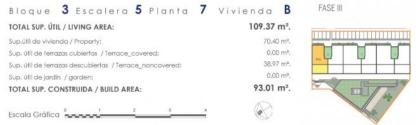

## **ORIHUELA COSTA (CAMPOAMOR)**

| INFO              |                               |
|-------------------|-------------------------------|
| PRICE:            | 365.000 €                     |
| PROPERTY<br>TYPE: |                               |
| CITY:             | Orihuela Costa<br>(Campoamor) |
| BEDROOMS:         | 2                             |
| Bathrooms:        | 2                             |
| Build ( m2 ):     | 109                           |
| Plot ( m2 ):      | -                             |
| Terrace ( m2 ):   | -                             |
| Year:             | -                             |
| Floor:            | -                             |
| Old price         | -                             |

## **DESCRIPTION**

NEW BUILD LUXURY PENTHOUSE APARTMENT IN CAMPOAMOR !!! - only 1km from the beach! This 109m2 penthouse apartment consists of 2 bedrooms, 2 bathrooms, 38m2 terrace, a kitchen equipped with modern appliances, all of which are designed for the enjoyment of the whole family. Living in this residential is to feel the Mediterranean in each room of the house. Imagine a place where the sea and nature become the protagonists of an incredible story: yours. Imagine an environment where you can unleash your imagination and live a thousand adventures by land sea. Welcome to this new Residential in Campoamor, the home where you can live the life you have always dreamed of with the most beautiful horizon in the background: the Mediterranean. The Residencial is located in the highest part of Campoamor, very close to La Glea beach and the marina. Residents will enjoy spacious terraces, ocean and nature views, and beautiful ornamental gardens. A contemporary and modern architectural design that offers exclusive homes with top quality finishes, merging spaciousness and new technologies in terms of efficiency and construction. Its imposing façade, the balance of its forms, the garden inside it and the huge terraces of the houses make this