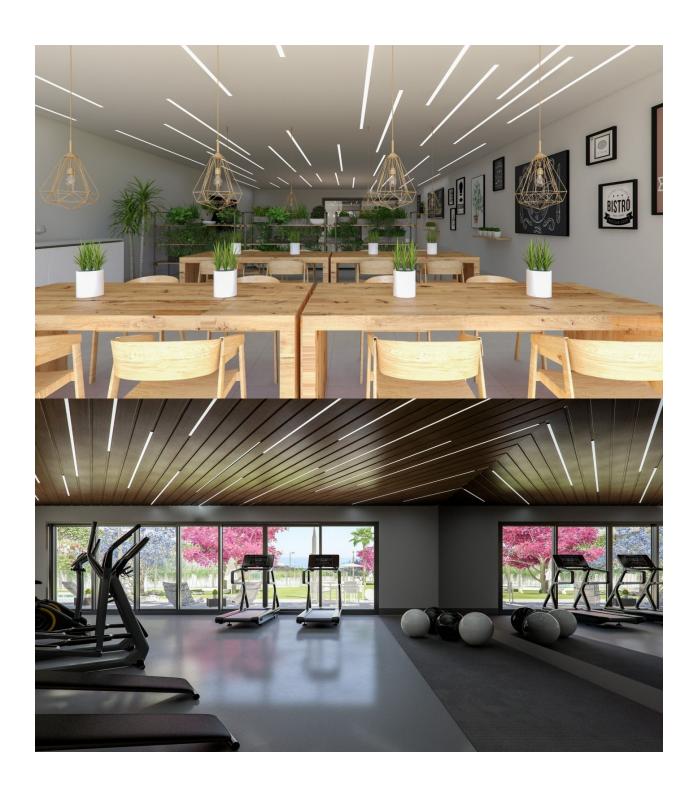

residential a beautiful architectural landmark in the Mediterranean. You can count on green areas to walk and sunbathe. In the common areas there is a large indoor heated pool, a chill out space on the roof, as well as the sports area to enjoy outdoor exercise, a gym, children's play area and a large outdoor pool next to a smaller one for children and a gourmet room. And since we know that you will love taking bike rides in the area, we have reserved a space to store your bikes. Residents will enjoy a fully accessible premium residential for people with reduced mobility and with the guarantee of living in a space protected by private security. Just 1000m from the beach and a short drive from shopping centres, famous golf courses, restaurants with exquisite cuisine and large cities such as Alicante or Murcia 1 hour away. And all this in a climate with 300 days of sunshine a year and an average annual temperature of almost 20°C. The perfect place for your holidays or to establish your permanent residence.