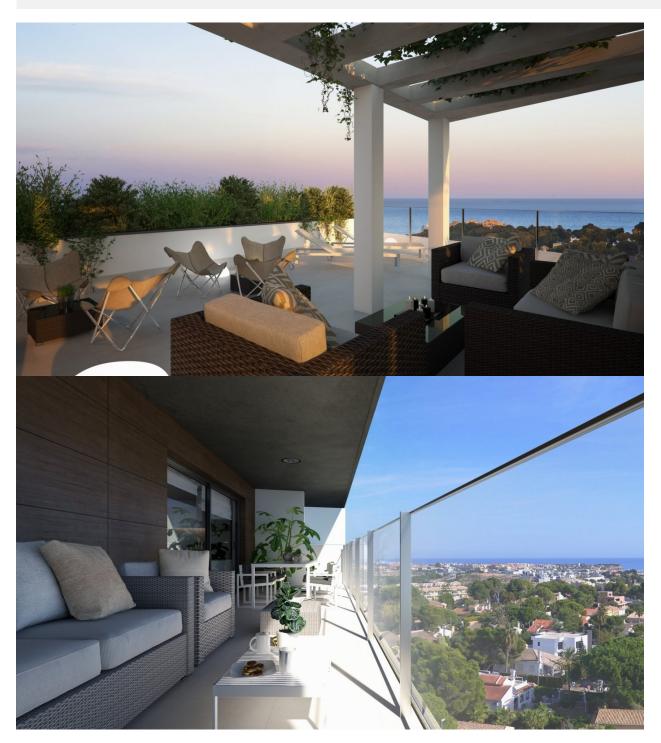

## **DESCRIPTION**

NEW BUILD LUXURY PENTHOUSE APARTMENT IN CAMPOAMOR !!! - only 1km from the beach! This 109m2 penthouse apartment consists of 2 bedrooms, 2 bathrooms, 38m2 terrace, a kitchen equipped with modern appliances, all of which are designed for the enjoyment of the whole family. Living in this residential is to feel the Mediterranean in each room of the house. Imagine a place where the sea and nature become the protagonists of an incredible story: yours. Imagine an environment where you can unleash your imagination and live a thousand adventures by land sea. Welcome to this new Residential in Campoamor, the home where you can live the life you have always dreamed of with the most beautiful horizon in the background: the Mediterranean. The Residencial is located in the highest part of Campoamor, very close to La Glea beach and the marina. Residents will enjoy spacious terraces, ocean and nature views, and beautiful ornamental gardens. A contemporary and modern architectural design that offers exclusive homes with top quality finishes, merging spaciousness and new technologies in terms of efficiency and construction. Its imposing façade, the balance of its forms, the garden inside it and the huge terraces of the houses make this

residential a beautiful architectural landmark in the Mediterranean. You can count on green areas to walk and sunbathe. In the common areas there is a large indoor heated pool, a chill out space on the roof, as well as the sports area to enjoy outdoor exercise, a gym, children's play area and a large outdoor pool next to a smaller one for children and a gourmet room. And since we know that you will love taking bike rides in the area, we have reserved a space to store your bikes. Residents will enjoy a fully accessible premium residential for people with reduced mobility and with the guarantee of living in a space protected by private security. Just 1000m from the beach and a short drive from shopping centres, famous golf courses, restaurants with exquisite cuisine and large cities such as Alicante or Murcia 1 hour away. And all this in a climate with 300 days of sunshine a year and an average annual temperature of almost 20°C. The perfect place for your holidays or to establish your permanent residence.