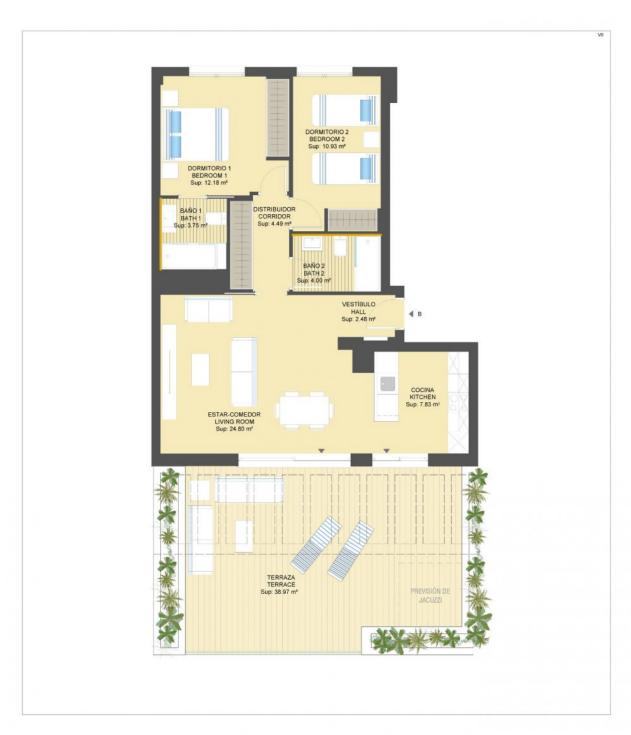

## **ORIHUELA COSTA (CAMPOAMOR)**

| INFO              |                               |
|-------------------|-------------------------------|
| PRICE:            | 365.000 €                     |
| PROPERTY<br>TYPE: |                               |
| CITY:             | Orihuela Costa<br>(Campoamor) |
| BEDROOMS:         | 2                             |
| Bathrooms:        | 2                             |
| Build ( m2 ):     | 109                           |
| Plot ( m2 ):      | -                             |
| Terrace ( m2 ):   | -                             |
| Year:             | -                             |
| Floor:            | -                             |
| Old price         | -                             |

## **DESCRIPTION**

NEW BUILD LUXURY PENTHOUSE APARTMENT IN CAMPOAMOR !!! - only 1km from the beach! This 109m2 penthouse apartment consists of 2 bedrooms, 2 bathrooms, 38m2 terrace, a kitchen equipped with modern appliances, all of which are designed for the enjoyment of the whole family. Living in this residential is to feel the Mediterranean in each room of the house. Imagine a place where the sea and nature become the protagonists of an incredible story: yours. Imagine an environment where you can unleash your imagination and live a thousand adventures by land sea. Welcome to this new Residential in Campoamor, the home where you can live the life you have always dreamed of with the most beautiful horizon in the background: the Mediterranean. The Residencial is located in the highest part of Campoamor, very close to La Glea beach and the marina. Residents will enjoy spacious terraces, ocean and nature views, and beautiful ornamental gardens. A contemporary and modern architectural design that offers exclusive homes with top quality finishes, merging spaciousness and new technologies in terms of efficiency and construction. Its imposing façade, the balance of its forms, the garden inside it and the huge terraces of the houses make this