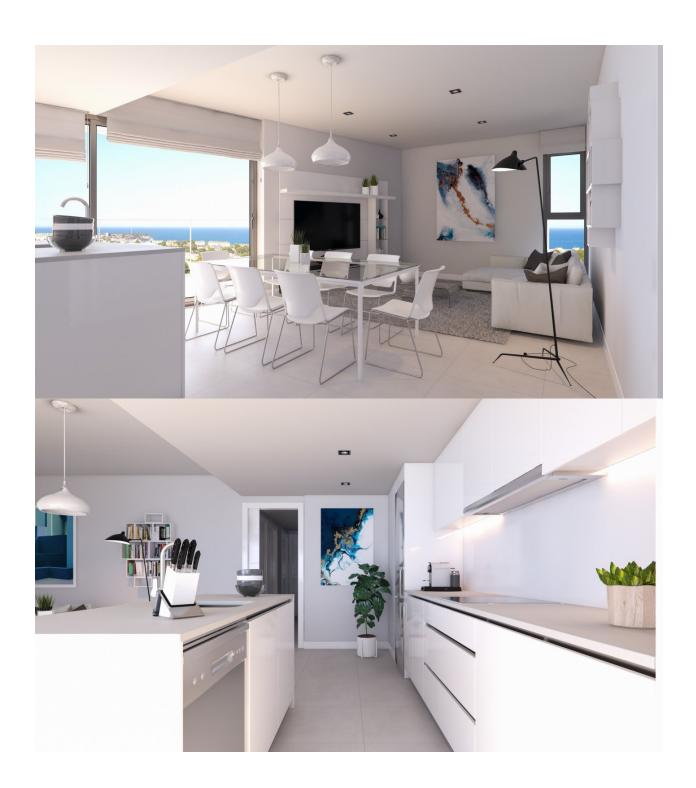

## **DESCRIPTION**

NEW BUILD LUXURY PENTHOUSE APARTMENT IN CAMPOAMOR !!! - only 1km from the beach! This 109m2 penthouse apartment consists of 2 bedrooms, 2 bathrooms, 38m2 terrace, a kitchen equipped with modern appliances, all of which are designed for the enjoyment of the whole family. Living in this residential is to feel the Mediterranean in each room of the house. Imagine a place where the sea and nature become the protagonists of an incredible story: yours. Imagine an environment where you can unleash your imagination and live a thousand adventures by land sea. Welcome to this new Residential in Campoamor, the home where you can live the life you have always dreamed of with the most beautiful horizon in the background: the Mediterranean. The Residencial is located in the highest part of Campoamor, very close to La Glea beach and the marina. Residents will enjoy spacious terraces, ocean and nature views, and beautiful ornamental gardens. A contemporary and modern architectural design that offers exclusive homes with top quality finishes, merging spaciousness and new technologies in terms of efficiency and construction. Its imposing façade, the balance of its forms, the garden inside it and the huge terraces of the houses make this