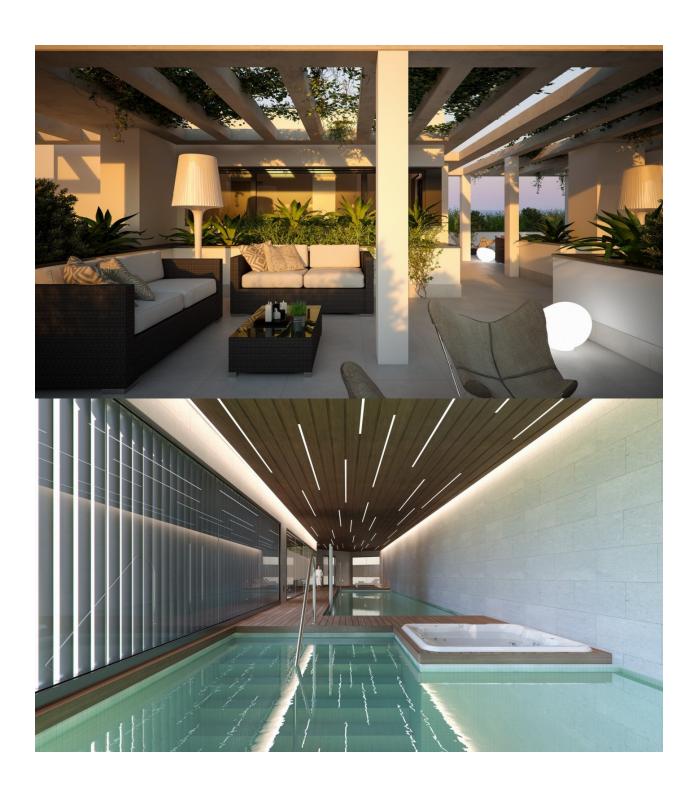

residential a beautiful architectural landmark in the Mediterranean. You can count on green areas to walk and sunbathe. In the common areas there is a large indoor heated pool, a chill out space on the roof, as well as the sports area to enjoy outdoor exercise, a gym, children's play area and a large outdoor pool next to a smaller one for children and a gourmet room. And since we know that you will love taking bike rides in the area, we have reserved a space to store your bikes. Residents will enjoy a fully accessible premium residential for people with reduced mobility and with the guarantee of living in a space protected by private security. Just 1000m from the beach and a short drive from shopping centres, famous golf courses, restaurants with exquisite cuisine and large cities such as Alicante or Murcia 1 hour away. And all this in a climate with 300 days of sunshine a year and an average annual temperature of almost 20°C. The perfect place for your holidays or to establish your permanent residence.