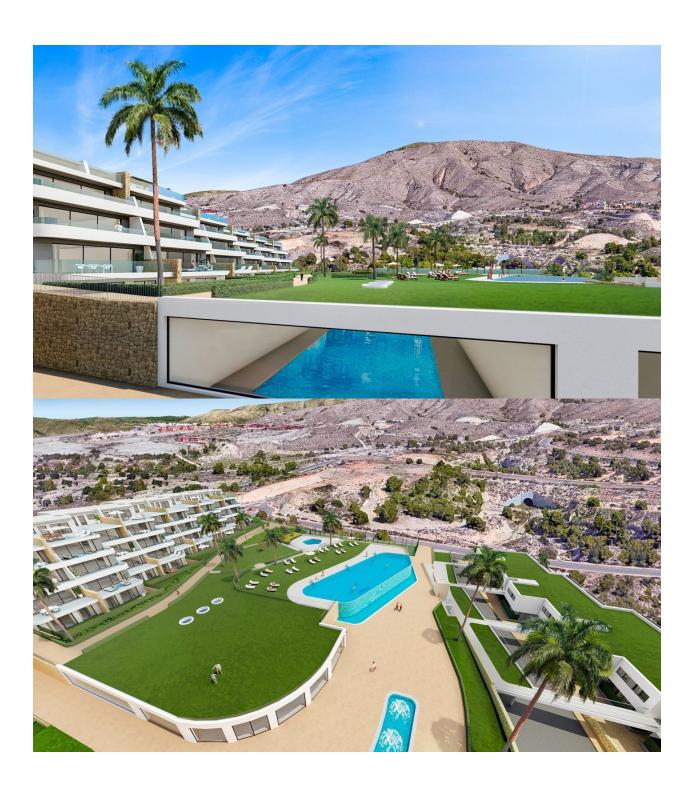

## **DESCRIPTION**

NEW BUILD LUXURY RESIDENTIAL COMPLEX WITH SEA VIEWS IN FINESTRAT New Build Luxury residential complex of bungalow apartments, duplexes and penthouses in Finestrat. Beautiful ground floor apartment has 3 bedrooms 2 bathrooms, open plan kitchen with the lounge area, fitted wardrobes, terrace and private garden. Each property has private parking space and storeroom. A complex with large common areas: -Infinity pool -Paddle courts -Covered heated pool -Gym -Meeting room and shared work -A large pedestrian and bicycle path that runs through all the common spaces. -Large masses of vegetation This development is perfectly located in a natural enclave of the Costa Blanca and offers incredible views of the Benidorm skyline, Finestrat cove and El Puig Campana. Benidorm is just a five-minute drive from the properties and offers all the services you would need including shops, bars, restaurants, supermarkets, banks, pharmacies and several private international schools. Close to the beaches of Levante. Poniente and Cala de Finestrat, with more than 6km in length that are among the best in Europe awarded by the European Union with Blue Flags. All leisure services such as the theme parks of Agua Natura, Terra Mítica, Terra Natura, Aqualandia and Mundomar, Sierra Cortina and Villaitana Golf