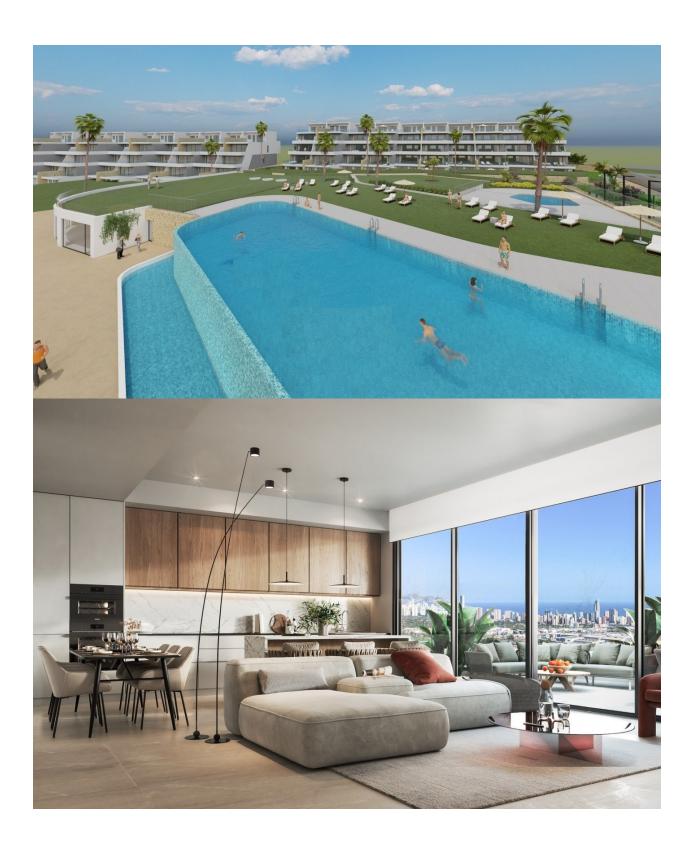

## **DESCRIPTION**

NEW BUILD LUXURY RESIDENTIAL COMPLEX WITH SEA VIEWS IN FINESTRAT New Build Luxury residential complex of bungalow apartments, duplexes and penthouses in Finestrat. Beautiful ground floor apartment has 3 bedrooms 2 bathrooms, open plan kitchen with the lounge area, fitted wardrobes, terrace and private garden. Each property has private parking space and storeroom. A complex with large common areas: -Infinity pool -Paddle courts -Covered heated pool -Gym -Meeting room and shared work -A large pedestrian and bicycle path that runs through all the common spaces. -Large masses of vegetation This development is perfectly located in a natural enclave of the Costa Blanca and offers incredible views of the Benidorm skyline, Finestrat cove and El Puig Campana. Benidorm is just a five-minute drive from the properties and offers all the services you would need including shops, bars, restaurants, supermarkets, banks, pharmacies and several private international schools. Close to the beaches of Levante. Poniente and Cala de Finestrat, with more than 6km in length that are among the best in Europe awarded by the European Union with Blue Flags. All leisure services such as the theme parks of Agua Natura, Terra Mítica, Terra Natura, Aqualandia and Mundomar, Sierra Cortina and Villaitana Golf

## MAIN LIVING AREA

GARDEN AND TERRACES

**EXTRA** 

- Panoramic views
- Gym

- Open terrace Private garden
- Reinforced door • Storage room

"OUR EXPERIENCE IS YOUR GUARANTEE"