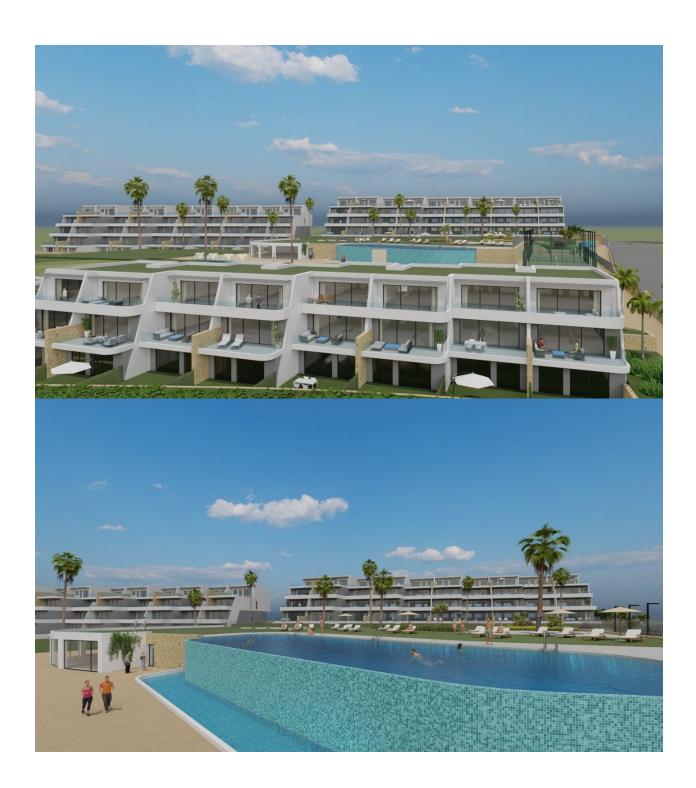

## **DESCRIPTION**

NEW BUILD LUXURY RESIDENTIAL COMPLEX WITH SEA VIEWS IN FINESTRAT New Build Luxury residential complex of bungalow apartments, duplexes and penthouses in Finestrat. Beautiful ground floor apartment has 3 bedrooms 2 bathrooms, open plan kitchen with the lounge area, fitted wardrobes, terrace and private garden. Each property has private parking space and storeroom. A complex with large common areas: -Infinity pool -Paddle courts -Covered heated pool -Gym -Meeting room and shared work -A large pedestrian and bicycle path that runs through all the common spaces. -Large masses of vegetation This development is perfectly located in a natural enclave of the Costa Blanca and offers incredible views of the Benidorm skyline, Finestrat cove and El Puig Campana. Benidorm is just a five-minute drive from the properties and offers all the services you would need including shops, bars, restaurants, supermarkets, banks, pharmacies and several private international schools. Close to the beaches of Levante. Poniente and Cala de Finestrat, with more than 6km in length that are among the best in Europe awarded by the European Union with Blue Flags. All leisure services such as the theme parks of Agua Natura, Terra Mítica, Terra Natura, Aqualandia and Mundomar, Sierra Cortina and Villaitana Golf

courses, hiking and climbing in Puig Campana an incomparable natural setting or enjoy of nautical sports. Distance to the sea 4 km, to the airport 26 km and to the golf 1km. Complex located 40 minutes from Alicante airport.