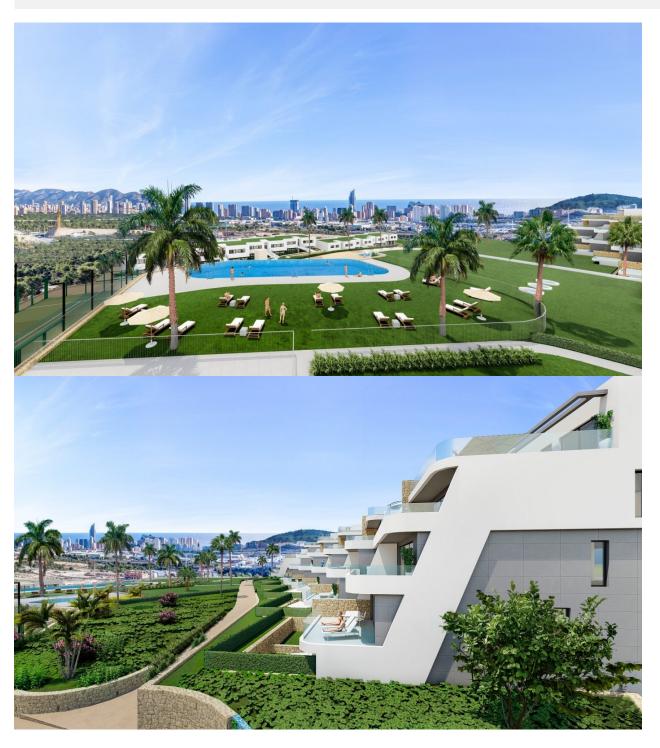

## **DESCRIPTION**

NEW BUILD LUXURY RESIDENTIAL COMPLEX WITH SEA VIEWS IN FINESTRAT New Build Luxury residential complex of bungalow apartments, duplexes and penthouses in Finestrat. Beautiful ground floor apartment has 3 bedrooms 2 bathrooms, open plan kitchen with the lounge area, fitted wardrobes, terrace and private garden. Each property has private parking space and storeroom. A complex with large common areas: -Infinity pool -Paddle courts -Covered heated pool -Gym -Meeting room and shared work -A large pedestrian and bicycle path that runs through all the common spaces. -Large masses of vegetation This development is perfectly located in a natural enclave of the Costa Blanca and offers incredible views of the Benidorm skyline, Finestrat cove and El Puig Campana. Benidorm is just a five-minute drive from the properties and offers all the services you would need including shops, bars, restaurants, supermarkets, banks, pharmacies and several private international schools. Close to the beaches of Levante. Poniente and Cala de Finestrat, with more than 6km in length that are among the best in Europe awarded by the European Union with Blue Flags. All leisure services such as the theme parks of Agua Natura, Terra Mítica, Terra Natura, Aqualandia and Mundomar, Sierra Cortina and Villaitana Golf

courses, hiking and climbing in Puig Campana an incomparable natural setting or enjoy of nautical sports. Distance to the sea 4 km, to the airport 26 km and to the golf 1km. Complex located 40 minutes from Alicante airport.