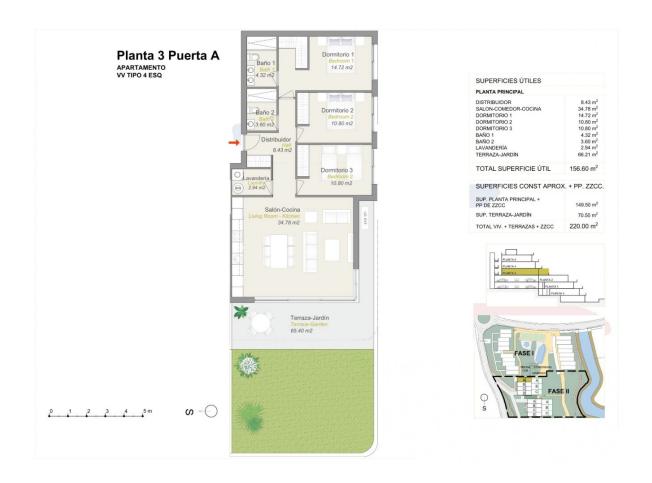

## **DESCRIPTION**

NEW BUILD LUXURY RESIDENTIAL COMPLEX WITH SEA VIEWS IN FINESTRAT New Build Luxury residential complex of bungalow apartments, duplexes and penthouses in Finestrat. Beautiful ground floor apartment has 3 bedrooms 2 bathrooms, open plan kitchen with the lounge area, fitted wardrobes, terrace and private garden. Each property has private parking space and storeroom. A complex with large common areas: -Infinity pool -Paddle courts -Covered heated pool -Gym -Meeting room and shared work -A large pedestrian and bicycle path that runs through all the common spaces. -Large masses of vegetation This development is perfectly located in a natural enclave of the Costa Blanca and offers incredible views of the Benidorm skyline, Finestrat cove and El Puig Campana. Benidorm is just a five-minute drive from the properties and offers all the services you would need including shops, bars, restaurants, supermarkets, banks, pharmacies and several private international schools. Close to the beaches of Levante. Poniente and Cala de Finestrat, with more than 6km in length that are among the best in Europe awarded by the European Union with Blue Flags. All leisure services such as the theme parks of Agua Natura, Terra Mítica, Terra Natura, Aqualandia and Mundomar, Sierra Cortina and Villaitana Golf