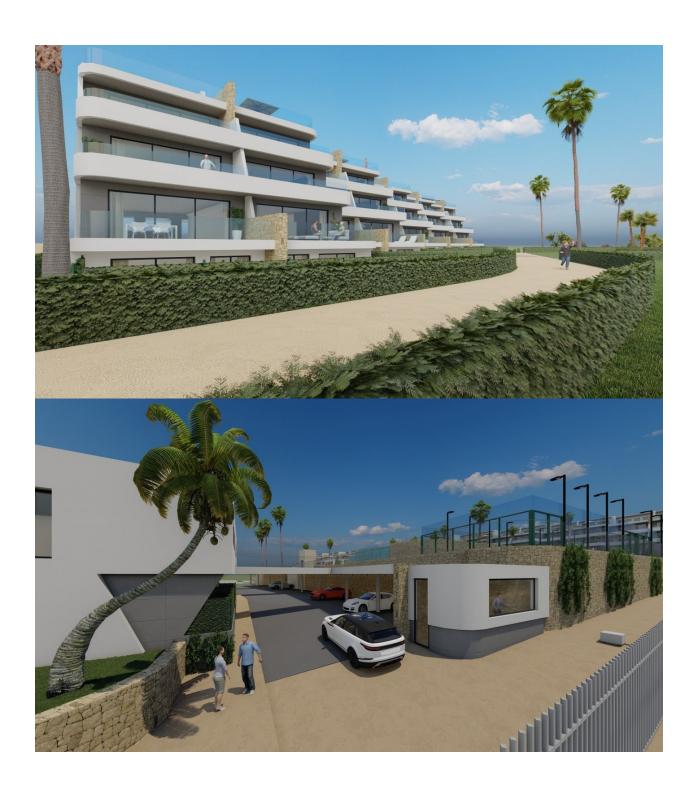

## **DESCRIPTION**

NEW BUILD LUXURY RESIDENTIAL COMPLEX WITH SEA VIEWS IN FINESTRAT New Build Luxury residential complex of bungalow apartments, duplexes and penthouses in Finestrat. Beautiful ground floor apartment has 3 bedrooms 2 bathrooms, open plan kitchen with the lounge area, fitted wardrobes, terrace and private garden. Each property has private parking space and storeroom. A complex with large common areas: -Infinity pool -Paddle courts -Covered heated pool -Gym -Meeting room and shared work -A large pedestrian and bicycle path that runs through all the common spaces. -Large masses of vegetation This development is perfectly located in a natural enclave of the Costa Blanca and offers incredible views of the Benidorm skyline, Finestrat cove and El Puig Campana. Benidorm is just a five-minute drive from the properties and offers all the services you would need including shops, bars, restaurants, supermarkets, banks, pharmacies and several private international schools. Close to the beaches of Levante. Poniente and Cala de Finestrat, with more than 6km in length that are among the best in Europe awarded by the European Union with Blue Flags. All leisure services such as the theme parks of Agua Natura, Terra Mítica, Terra Natura, Aqualandia and Mundomar, Sierra Cortina and Villaitana Golf