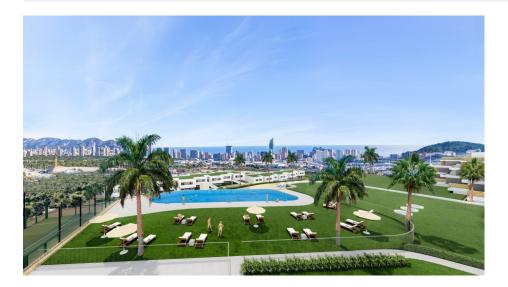

## **DESCRIPTION**

NEW BUILD LUXURY RESIDENTIAL COMPLEX WITH SEA VIEWS IN FINESTRAT New Build Luxury residential complex of bungalow apartments, duplexes and penthouses in Finestrat. Beautiful ground floor apartment has 3 bedrooms 2 bathrooms, open plan kitchen with the lounge area, fitted wardrobes, terrace and private garden. Each property has private parking space and storeroom. A complex with large common areas: -Infinity pool -Paddle courts -Covered heated pool -Gym -Meeting room and shared work -A large pedestrian and bicycle path that runs through all the common spaces. -Large masses of vegetation This development is perfectly located in a natural enclave of the Costa Blanca and offers incredible views of the Benidorm skyline, Finestrat cove and El Puig Campana. Benidorm is just a five-minute drive from the properties and offers all the services you would need including shops, bars, restaurants, supermarkets, banks, pharmacies and several private international schools. Close to the beaches of Levante. Poniente and Cala de Finestrat, with more than 6km in length that are among the best in Europe awarded by the European Union with Blue Flags. All leisure services such as the theme parks of Agua Natura, Terra Mítica, Terra Natura, Aqualandia and Mundomar, Sierra Cortina and Villaitana Golf

courses, hiking and climbing in Puig Campana an incomparable natural setting or enjoy of nautical sports. Distance to the sea 4 km, to the airport 26 km and to the golf 1km. Complex located 40 minutes from Alicante airport.