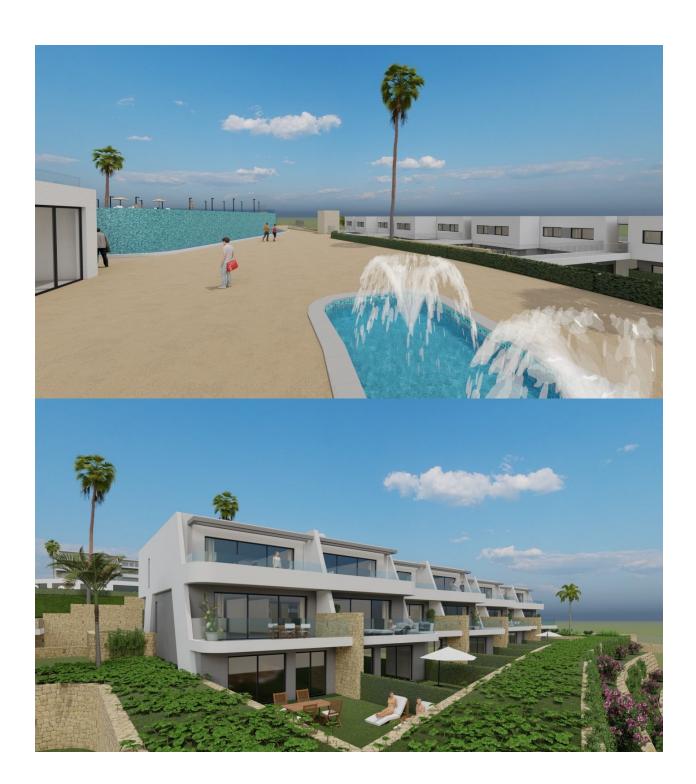

## **DESCRIPTION**

NEW BUILD LUXURY RESIDENTIAL COMPLEX WITH SEA VIEWS IN FINESTRAT New Build Luxury residential complex of bungalow apartments, duplexes and penthouses in Finestrat. Beautiful ground floor apartment has 3 bedrooms 2 bathrooms, open plan kitchen with the lounge area, fitted wardrobes, terrace and private garden. Each property has private parking space and storeroom. A complex with large common areas: -Infinity pool -Paddle courts -Covered heated pool -Gym -Meeting room and shared work -A large pedestrian and bicycle path that runs through all the common spaces. -Large masses of vegetation This development is perfectly located in a natural enclave of the Costa Blanca and offers incredible views of the Benidorm skyline, Finestrat cove and El Puig Campana. Benidorm is just a five-minute drive from the properties and offers all the services you would need including shops, bars, restaurants, supermarkets, banks, pharmacies and several private international schools. Close to the beaches of Levante. Poniente and Cala de Finestrat, with more than 6km in length that are among the best in Europe awarded by the European Union with Blue Flags. All leisure services such as the theme parks of Agua Natura, Terra Mítica, Terra Natura, Aqualandia and Mundomar, Sierra Cortina and Villaitana Golf

## MAIN LIVING AREA

GARDEN AND TERRACES

**EXTRA** 

- Panoramic views
- Gym

- Open terrace Private garden
- Reinforced door • Storage room

"OUR EXPERIENCE IS YOUR GUARANTEE"