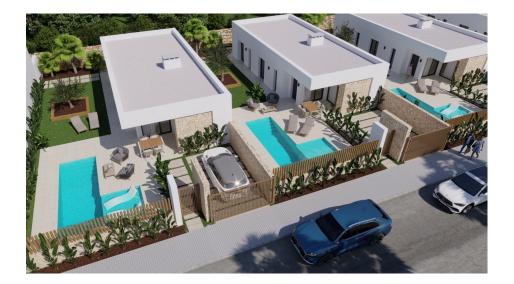

### **DESCRIPTION**

NEW BUILD VILLAS IN BALCON DE FINESTRAT New build villas in privileged location of Finestrat, adjoins the Alfarelles de la Tapiada river in one of its sides, the famous Puig Campana mountain on its back and the Puig golf course. The first phase of this residential consists of 16 independent single-storey villa. Several models of different typologies, signature homes, private pools, local stone, exceptional diffusion of natural light, optimal energy efficiency, perfect integration of the interior space and exterior, are the characteristics of the innovative architecture of Resort, where the nature and comfort merge with the most innovative design. Strong environmental credentials are also a priority for us. These magnificent villas have 4 bedrooms, with fitted wardrobes, 3 bathrooms (one of them en suite), an open living-dining room with a fully equipped kitchen, a gallery, hall with wardrobe, ducted air conditioning, garden and private pool, parking space. Resort incorporates energy-efficient facilities such as aerothermal systems or the solar energy, in order to achieve high energy performance throughout the year. The minimum building density has been a constant throughout the project, with the aim that each house coexists with its surroundings and integrates naturally in the privileged setting that surrounds it. This exclusive residential offers

premium security and privacy systems in each property, based on 4 main points: - Existence of 1 entrance and 1 exit, both guarded 24 hours. - Perimeter limited only by the river Alfarelles de la Tapiada, the surrounding pine forest and its own internal streets; which means that the access for the owners is totally private and all the properties belong to the residential complex. All villas are designed and built with security cameras and alarm systems private (optionally connected to the resort's call center). Resort is equipped with its own security vehicle that watches over the sector 24 hours a day. A place located between the mountains and the sea and a true paradise for lovers of tranquility and outdoor sports. In addition, just 5 minutes by car from the beach of Benidorm. Also stands out for its proximity to the La Marina shopping center and the park Terra Mitica theme. Villas located 40 minutes from Alicante airport .