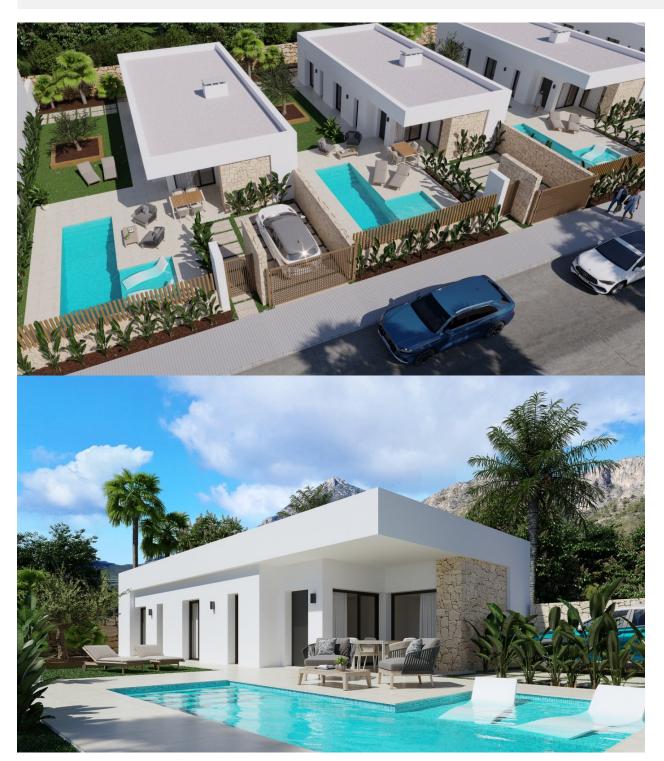

### **DESCRIPTION**

NEW BUILD VILLAS IN BALCON DE FINESTRAT New build villas in privileged location of Finestrat, adjoins the Alfarelles de la Tapiada river in one of its sides, the famous Puig Campana mountain on its back and the Puig golf course. The first phase of this residential consists of 16 independent single-storey villa. Several models of different typologies, signature homes, private pools, local stone, exceptional diffusion of natural light, optimal energy efficiency, perfect integration of the interior space and exterior, are the characteristics of the innovative architecture of Resort, where the nature and comfort merge with the most innovative design. Strong environmental credentials are also a priority for us. These magnificent villas have 4 bedrooms, with fitted wardrobes, 3 bathrooms (one of them en suite), an open living-dining room with a fully equipped kitchen, a gallery, hall with wardrobe, ducted air conditioning, garden and private pool, parking space. Resort incorporates energy-efficient facilities such as aerothermal systems or the solar energy, in order to achieve high energy performance throughout the year. The minimum building density has been a constant throughout the project, with the aim that each house coexists with its surroundings and integrates naturally in the privileged setting that surrounds it. This exclusive residential offers

### **GARDEN AND TERRACES**

- Open terrace Private garden