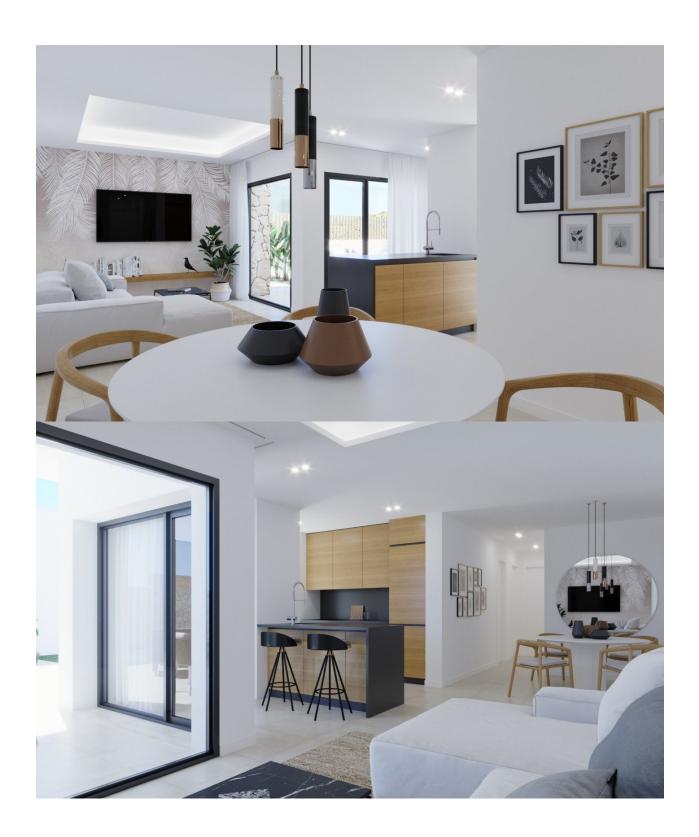

### **DESCRIPTION**

NEW BUILD VILLAS IN BALCON DE FINESTRAT New build villas in privileged location of Finestrat, adjoins the Alfarelles de la Tapiada river in one of its sides, the famous Puig Campana mountain on its back and the Puig golf course. The first phase of this residential consists of 16 independent single-storey villa. Several models of different typologies, signature homes, private pools, local stone, exceptional diffusion of natural light, optimal energy efficiency, perfect integration of the interior space and exterior, are the characteristics of the innovative architecture of Resort, where the nature and comfort merge with the most innovative design. Strong environmental credentials are also a priority for us. These magnificent villas have 4 bedrooms, with fitted wardrobes, 3 bathrooms (one of them en suite), an open living-dining room with a fully equipped kitchen, a gallery, hall with wardrobe, ducted air conditioning, garden and private pool, parking space. Resort incorporates energy-efficient facilities such as aerothermal systems or the solar energy, in order to achieve high energy performance throughout the year. The minimum building density has been a constant throughout the project, with the aim that each house coexists with its surroundings and integrates naturally in the privileged setting that surrounds it. This exclusive residential offers