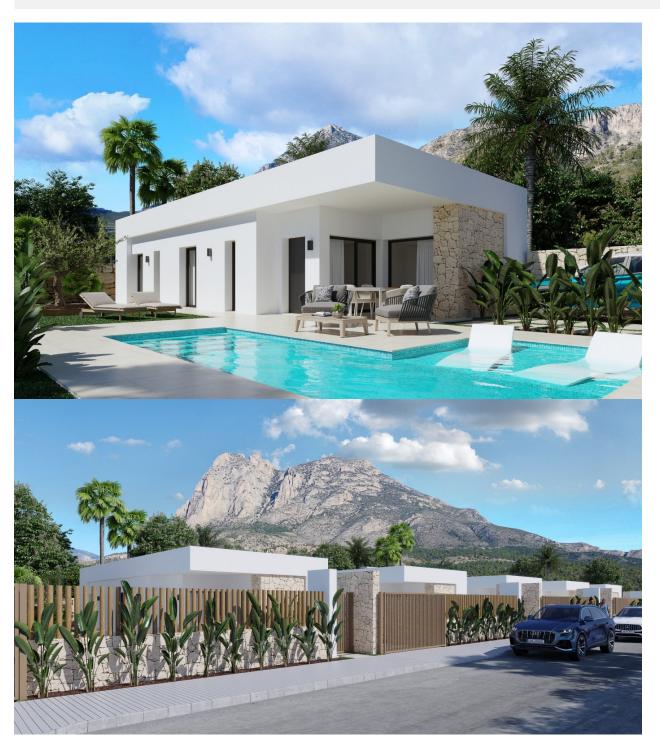

#### **DESCRIPTION**

NEW BUILD VILLAS IN BALCON DE FINESTRAT New build villas in privileged location of Finestrat, adjoins the Alfarelles de la Tapiada river in one of its sides, the famous Puig Campana mountain on its back and the Puig golf course. The first phase of this residential consists of 16 independent single-storey villa. Several models of different typologies, signature homes, private pools, local stone, exceptional diffusion of natural light, optimal energy efficiency, perfect integration of the interior space and exterior, are the characteristics of the innovative architecture of Resort, where the nature and comfort merge with the most innovative design. Strong environmental credentials are also a priority for us. These magnificent villas have 2 bedrooms, with fitted wardrobes, 2 bathrooms (one of them en suite), an open living-dining room with a fully equipped kitchen, a gallery, hall with wardrobe, ducted air conditioning, garden and parking space. An options for a private pool at an extra cost. Resort incorporates energy-efficient facilities such as aerothermal systems or the solar energy, in order to achieve high energy performance throughout the year. The minimum building density has been a constant throughout the project, with the aim that each house coexists with its surroundings and integrates naturally in the privileged setting that surrounds it. This

exclusive residential offers premium security and privacy systems in each property, based on 4 main points: - Existence of 1 entrance and 1 exit, both guarded 24 hours. - Perimeter limited only by the river Alfarelles de la Tapiada, the surrounding pine forest and its own internal streets; which means that the access for the owners is totally private and all the properties belong to the residential complex. All villas are designed and built with security cameras and alarm systems private (optionally connected to the resort's call center). Resort is equipped with its own security vehicle that watches over the sector 24 hours a day. A place located between the mountains and the sea and a true paradise for lovers of tranquility and outdoor sports. In addition, just 5 minutes by car from the beach of Benidorm. Also stands out for its proximity to the La Marina shopping centre and the park Terra Mitica theme. Villas located 40 minutes from Alicante airport.

### 2 BEDROOMS + 2 BATHROOMS

PLANTA DE DISTRIBUCIÓN

"OUR EXPERIENCE IS YOUR GUARANTEE"