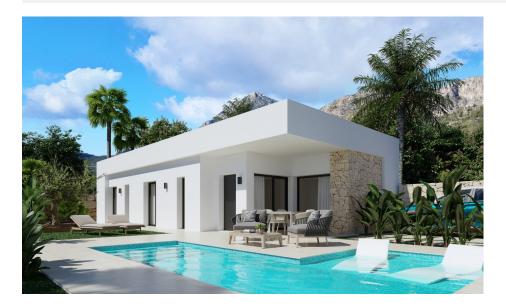

#### **DESCRIPTION**

NEW BUILD VILLAS IN BALCON DE FINESTRAT New build villas in privileged location of Finestrat, adjoins the Alfarelles de la Tapiada river in one of its sides, the famous Puig Campana mountain on its back and the Puig golf course. The first phase of this residential consists of 16 independent single-storey villa. Several models of different typologies, signature homes, private pools, local stone, exceptional diffusion of natural light, optimal energy efficiency, perfect integration of the interior space and exterior, are the characteristics of the innovative architecture of Resort, where the nature and comfort merge with the most innovative design. Strong environmental credentials are also a priority for us. These magnificent villas have 2 bedrooms, with fitted wardrobes, 2 bathrooms (one of them en suite), an open living-dining room with a fully equipped kitchen, a gallery, hall with wardrobe, ducted air conditioning, garden and parking space. An options for a private pool at an extra cost. Resort incorporates energy-efficient facilities such as aerothermal systems or the solar energy, in order to achieve high energy performance throughout the year. The minimum building density has been a constant throughout the project, with the aim that each house coexists with its surroundings and integrates naturally in the privileged setting that surrounds it. This

### 2 BEDROOMS + 2 BATHROOMS

PLANTA DE DISTRIBUCIÓN

"OUR EXPERIENCE IS YOUR GUARANTEE"