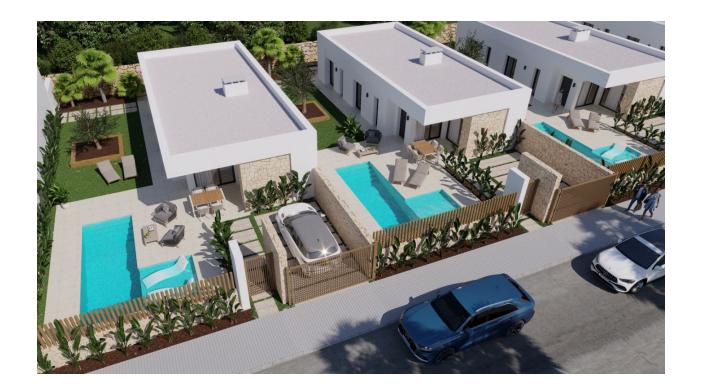

#### **DESCRIPTION**

NEW BUILD VILLAS IN BALCON DE FINESTRAT New build villas in privileged location of Finestrat, adjoins the Alfarelles de la Tapiada river in one of its sides, the famous Puig Campana mountain on its back and the Puig golf course. The first phase of this residential consists of 16 independent single-storey villa. Several models of different typologies, signature homes, private pools, local stone, exceptional diffusion of natural light, optimal energy efficiency, perfect integration of the interior space and exterior, are the characteristics of the innovative architecture of Resort, where the nature and comfort merge with the most innovative design. Strong environmental credentials are also a priority for us. These magnificent villas have 2 bedrooms, with fitted wardrobes, 2 bathrooms (one of them en suite), an open living-dining room with a fully equipped kitchen, a gallery, hall with wardrobe, ducted air conditioning, garden and parking space. An options for a private pool at an extra cost. Resort incorporates energy-efficient facilities such as aerothermal systems or the solar energy, in order to achieve high energy performance throughout the year. The minimum building density has been a constant throughout the project, with the aim that each house coexists with its surroundings and integrates naturally in the privileged setting that surrounds it. This

### **GARDEN AND TERRACES**

- Open terrace Private garden