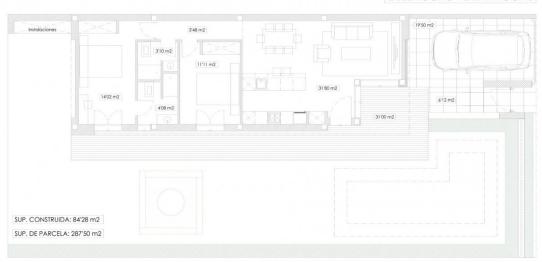

INFO

REF: # 10607 FINESTRAT

| 1141 0          |           |
|-----------------|-----------|
| PRICE:          | 335.000 € |
| PROPERTY TYPE:  | Villa     |
| CITY:           | Finestrat |
| BEDROOMS:       | 2         |
| Bathrooms:      | 2         |
| Build ( m2 ):   | 82        |
| Plot ( m2 ):    | 275       |
| Terrace ( m2 ): | -         |
| Year:           | -         |
| Floor:          | -         |
| Old price       | -         |

### 2 BEDROOMS + 2 BATHROOMS

PLANTA DE DISTRIBUCIÓN

"OUR EXPERIENCE IS YOUR GUARANTEE"