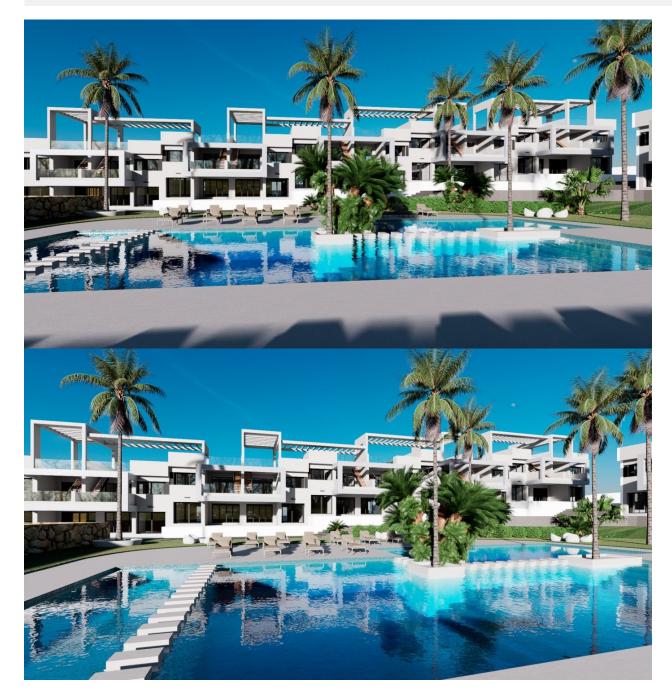

#### DESCRIPTION

NEW BUILD RESIDENTIAL COMPLEX IN FINESTRAT New Build residential complex in Finestrat located in one of the best areas to live in the Costa Blanca. New Build complex consists of 20 bungalows with 2 bedrooms and 2 bathrooms with access to the common areas and swimming pool. Ground floor bungalows have 131 m<sup>2</sup> built area, distributed in a spacious living-dining room with open kitchen, 2 large bedrooms and 2 complete bathrooms, plus 2 terraces of 31.40 m<sup>2</sup> and 25.35 m<sup>2</sup>. The top floor bungalows have 178.51 m<sup>2</sup> built area, distributed in 2 spacious bedrooms, 2 bathrooms, a living-dining room with openplan kitchen, a terrace of 18.31 m<sup>2</sup> and a magnificent solarium of 85.82 m<sup>2</sup> All the bungalows comes with parking space. The properties have magnificent views of the sea and the Benidorm skyline. Finestrat located in the Marina Baixa region of the Costa Blanca, close to neighbouring Benidorm and about 40 kilometres from the city of Alicante and the international airport. Benidorm is just a five-minute drive from the properties and offers all the services you would need including shops, bars, restaurants, supermarkets, banks, pharmacies and several private international schools. Close to the beaches of Levante, Poniente and