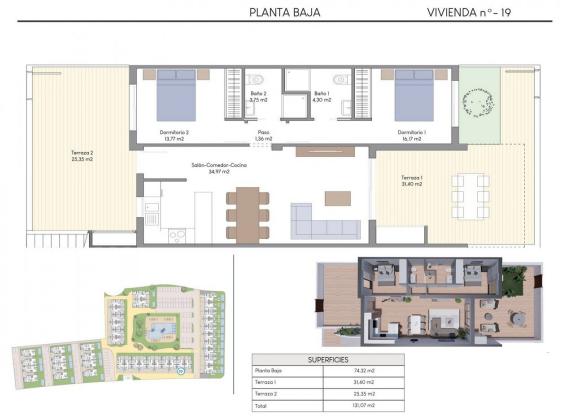

#### DESCRIPTION

NEW BUILD RESIDENTIAL COMPLEX IN FINESTRAT New Build residential complex in Finestrat located in one of the best areas to live in the Costa Blanca. New Build complex consists of 20 bungalows with 2 bedrooms and 2 bathrooms with access to the common areas and swimming pool. Ground floor bungalows have 131 m<sup>2</sup> built area, distributed in a spacious living-dining room with open kitchen, 2 large bedrooms and 2 complete bathrooms, plus 2 terraces of 31.40 m<sup>2</sup> and 25.35 m<sup>2</sup>. The top floor bungalows have 178.51 m<sup>2</sup> built area, distributed in 2 spacious bedrooms, 2 bathrooms, a living-dining room with openplan kitchen, a terrace of 18.31 m<sup>2</sup> and a magnificent solarium of 85.82 m<sup>2</sup> All the bungalows comes with parking space. The properties have magnificent views of the sea and the Benidorm skyline. Finestrat located in the Marina Baixa region of the Costa Blanca, close to neighbouring Benidorm and about 40 kilometres from the city of Alicante and the international airport. Benidorm is just a five-minute drive from the properties and offers all the services you would need including shops, bars, restaurants, supermarkets, banks, pharmacies and several private international schools. Close to the beaches of Levante, Poniente and