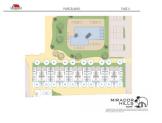

#### REF: # 10604



| INFO            |           |
|-----------------|-----------|
| PRICE:          | 249.900 € |
| PROPERTY TYPE:  | Townhouse |
| CITY:           | Finestrat |
| BEDROOMS:       | 2         |
| Bathrooms:      | 2         |
| Build ( m2 ):   | 131       |
| Plot ( m2 ):    | -         |
| Terrace ( m2 ): | -         |
| Year:           | -         |
| Floor:          | -         |
| Old price       | -         |







#### DESCRIPTION

NEW BUILD RESIDENTIAL COMPLEX IN FINESTRAT New Build residential complex in Finestrat located in one of the best areas to live in the Costa Blanca. New Build complex consists of 20 bungalows with 2 bedrooms and 2 bathrooms with access to the common areas and swimming pool. Ground floor bungalows have 131 m<sup>2</sup> built area, distributed in a spacious living-dining room with open kitchen, 2 large bedrooms and 2 complete bathrooms, plus 2 terraces of 31.40 m<sup>2</sup> and 25.35 m<sup>2</sup>. The top floor bungalows have 178.51 m<sup>2</sup> built area, distributed in 2 spacious bedrooms, 2 bathrooms, a living-dining room with openplan kitchen, a terrace of 18.31 m<sup>2</sup> and a magnificent solarium of 85.82 m<sup>2</sup> All the bungalows comes with parking sp