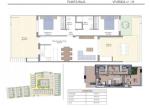

#### DESCRIPTION

NEW BUILD RESIDENTIAL COMPLEX IN FINESTRAT New Build residential complex in Finestrat located in one of the best areas to live in the Costa Blanca. New Build complex consists of 20 bungalows with 2 bedrooms and 2 bathrooms with access to the common areas and swimming pool. Ground floor bungalows have 131 m<sup>2</sup> built area, distributed in a spacious living-dining room with open kitchen, 2 large bedrooms and 2 complete bathrooms, plus 2 terraces of 31.40 m<sup>2</sup> and 25.35 m<sup>2</sup>. The top floor bungalows have 178.51 m<sup>2</sup> built area, distributed in 2 spacious bedrooms, 2 bathrooms, a living-dining room with openplan kitchen, a terrace of 18.31 m<sup>2</sup> and a magnificent solarium of 85.82 m<sup>2</sup> All the bungalows comes with parking space. The properties have magnificent views of the sea and the Benidorm skyline. Finestrat located in the Marina Baixa region of the Costa Blanca, close to neighbouring Benidorm and about 40 kilometres from the city of Alicante and the international airport. Benidorm is just a five-minute drive from the properties and offers all the services you would need including shops, bars, restaurants, supermarkets, banks, pharmacies and several private international schools. Close to the beaches of Levante, Poniente and