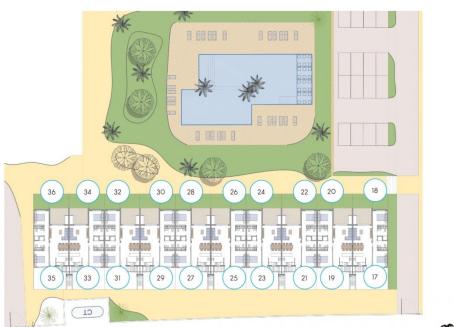

#### DESCRIPTION

NEW BUILD RESIDENTIAL COMPLEX IN FINESTRAT New Build residential complex in Finestrat located in one of the best areas to live in the Costa Blanca. New Build complex consists of 20 bungalows with 2 bedrooms and 2 bathrooms with access to the common areas and swimming pool. Ground floor bungalows have 131 m<sup>2</sup> built area, distributed in a spacious living-dining room with open kitchen, 2 large bedrooms and 2 complete bathrooms, plus 2 terraces of 31.40 m<sup>2</sup> and 25.35 m<sup>2</sup>. The top floor bungalows have 178.51 m<sup>2</sup> built area, distributed in 2 spacious bedrooms, 2 bathrooms, a living-dining room with openplan kitchen, a terrace of 18.31 m<sup>2</sup> and a magnificent solarium of 85.82 m<sup>2</sup> All the bungalows comes with parking space. The properties have magnificent views of the sea and the Benidorm skyline. Finestrat located in the Marina Baixa region of the Costa Blanca, close to neighbouring Benidorm and about 40 kilometres from the city of Alicante and the international airport. Benidorm is just a five-minute drive from the properties and offers all the services you would need including shops, bars, restaurants, supermarkets, banks, pharmacies and several private international schools. Close to the beaches of Levante, Poniente and

# PROPERTY GALLERY

PARCELARIO

FASE 2

"OUR EXPERIENCE IS YOUR GUARANTEE"