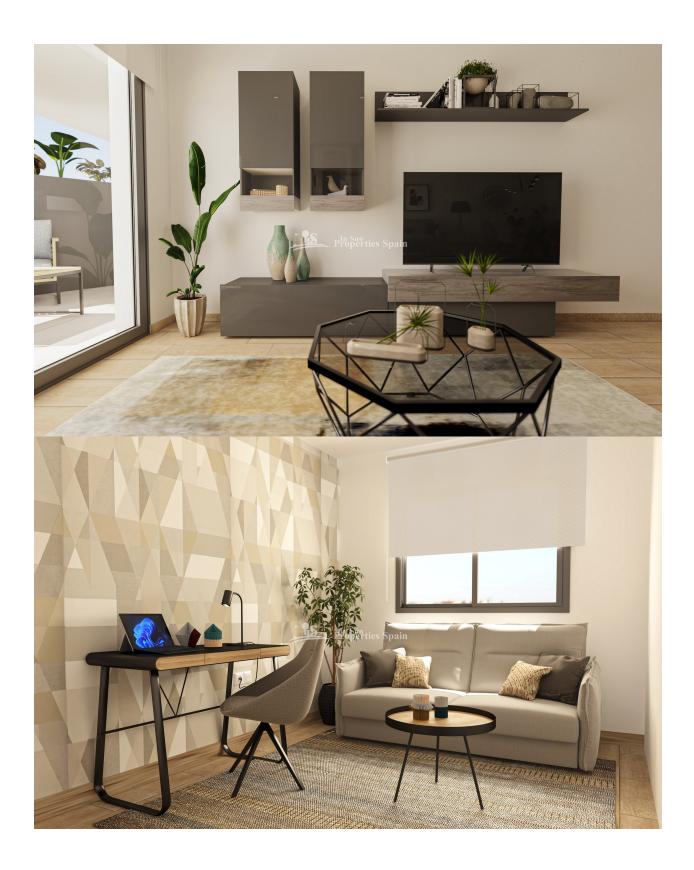

#### DESCRIPTION

LOVELY APARTMENT IN MIL PALMERAS, located in a wonderful health & well-being residential complex. This 52m2 Riomar Healthy Living Penthouse Apartment consists of 1 bedroom, 1 bathroom, a 12m2 terrace and a 32m2 solarium. It is situated within this special complex that provides services and facilities to guarantee you the well-being you deserve. The complex is very close to the Mil Palmeras beach, between Campoamor and Torre de la Horadada, in a natural and quiet environment. It has spectacular common areas with: swimming pool with elevator, fully equipped gym, community room, exercise room, beauty room and physiotherapy room. This is a gated community with parking in the basement. If you have reduced mobility Riomar Healthy Living provides all possible adaptations for your well-being. We guarantee the greatest security and have fitted in all apartments a button with a teleassistance service 24 hours a day, every day of the year, which will provide care in situations of telecare, medical assistance and emergencies. If you so wish, we can deliver your home fully furnished and equipped, with two furniture options details of which we can provide