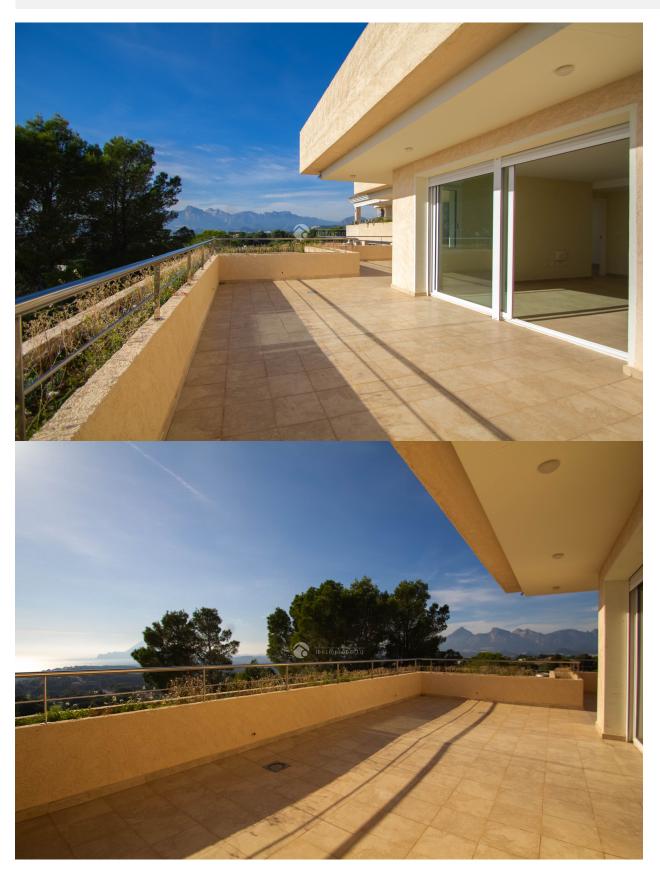

## **DESCRIPTION**

The apartment is located in a residential complex in Altea with only 24 units, sun all day, beautiful sea and mountain view The community is quite and it has a nice pool area with common garden. The property is distributed in a hall entrance, big living-room, separate kitchen, huge terrace with sea views and sunny orientation, 3 bedrooms (one with bathroom no suite), 2 bathrooms and 1 guest toilet. 2 garage spaces and 2 storage-rooms. It has A/A and heatpump by conducts in all the rooms About 1,5 km to Altea La Vella a cosy village with all you need inclusive good restaurants. 10 - 15 minutes drive to beaches, boat harbour and Altea with the oldtown. The property has a close exit to highway A7. It is not far from Puig Campana mountain, 1362 m high fantastic for haiking/cycling. Easy access to 4 golf courses, Terra Mitica Theme Park and La Marina shopping center. On Costa Blanca you can enjoy the fabulous beaches of Calpe, Altea, Albir, Levante, Poniente, Cala de Finestrat and Villajoysa, with more than 10 km in length that are among the best in Europe awarded the European Union blue flag.