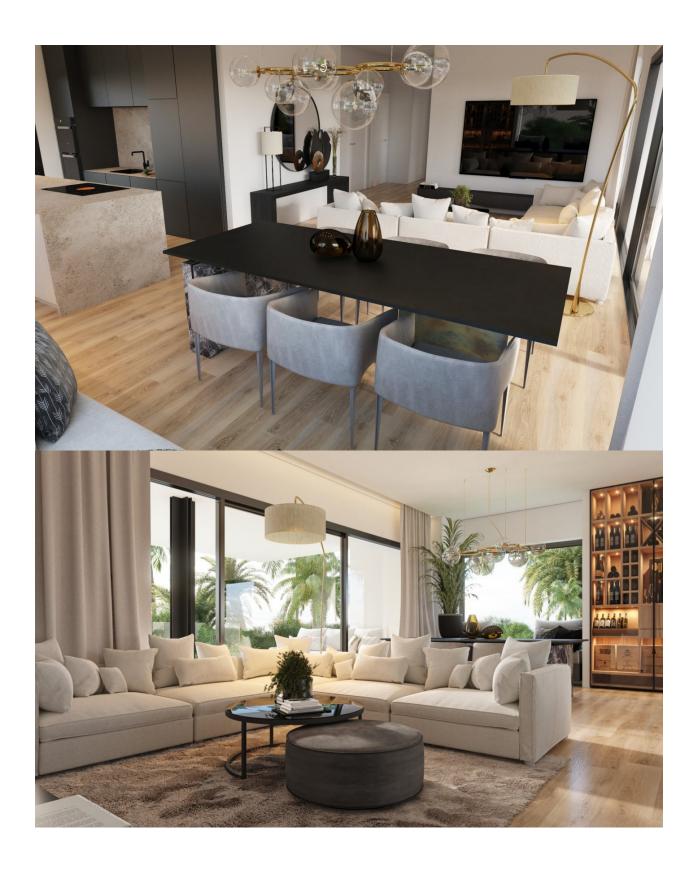

#### **DESCRIPTION**

NEW BUILD RESIDENTIAL COMPLEX IN LAS COLINAS GOLF New Build developments consists of 15 luxury apartments with huge terrases overlooking the surrounding natural green area. We have made a combinations of modern and traditional Mediterranean Arheitecture. Our idea from the beginning has been to make the apartments, with a material description inclutding amongst others, underfloor heating with water, quooker tap, air renewal system, sound reducing ceilings, laquered kitchens, smart home system and much more. When taking the privileged location and views into consideration we believe that complex offers the ideal conditions to meet the criteria of clients with exquisite taste. The ground floor consists of 4 apartments: 3 apartments with 3 bedrooms, 3 bathrooms and a guest toilet and 1 apartment with 2 bedrooms and 2 bathrooms. All apartments on the ground floor have big terraces as well as a private swimming pool. On Las Colinas Golf [amp;] Country Club you will furthermore find a wide variaty of amenities for the property owners such as tennis, padel-tennis, fitness, massage, golf, trekking and much more. Inside Las Colinas Golf [amp;] Country Club