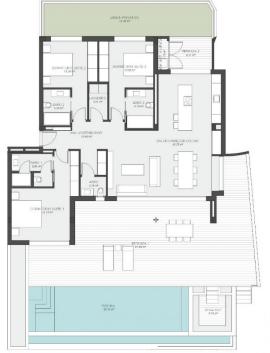

#### **DESCRIPTION**

NEW BUILD RESIDENTIAL COMPLEX IN LAS COLINAS GOLF New Build developments consists of 15 luxury apartments with huge terrases overlooking the surrounding natural green area. We have made a combinations of modern and traditional Mediterranean Arheitecture. Our idea from the beginning has been to make the apartments, with a material description inclutding amongst others, underfloor heating with water, quooker tap, air renewal system, sound reducing ceilings, laquered kitchens, smart home system and much more. When taking the privileged location and views into consideration we believe that complex offers the ideal conditions to meet the criteria of clients with exquisite taste. The ground floor consists of 4 apartments: 3 apartments with 3 bedrooms, 3 bathrooms and a guest toilet and 1 apartment with 2 bedrooms and 2 bathrooms. All apartments on the ground floor have big terraces as well as a private swimming pool. On Las Colinas Golf [amp;] Country Club you will furthermore find a wide variaty of amenities for the property owners such as tennis, padel-tennis, fitness, massage, golf, trekking and much more. Inside Las Colinas Golf [amp;] Country Club

Sup. construida vivienda: 152,50 m<sup>2</sup> Sup. terraza descubierta: 13,00 m<sup>2</sup> SUPERFICIE TOTAL: 225,50 m<sup>2</sup> 32,10 m<sup>2</sup>

"OUR EXPERIENCE IS YOUR GUARANTEE"