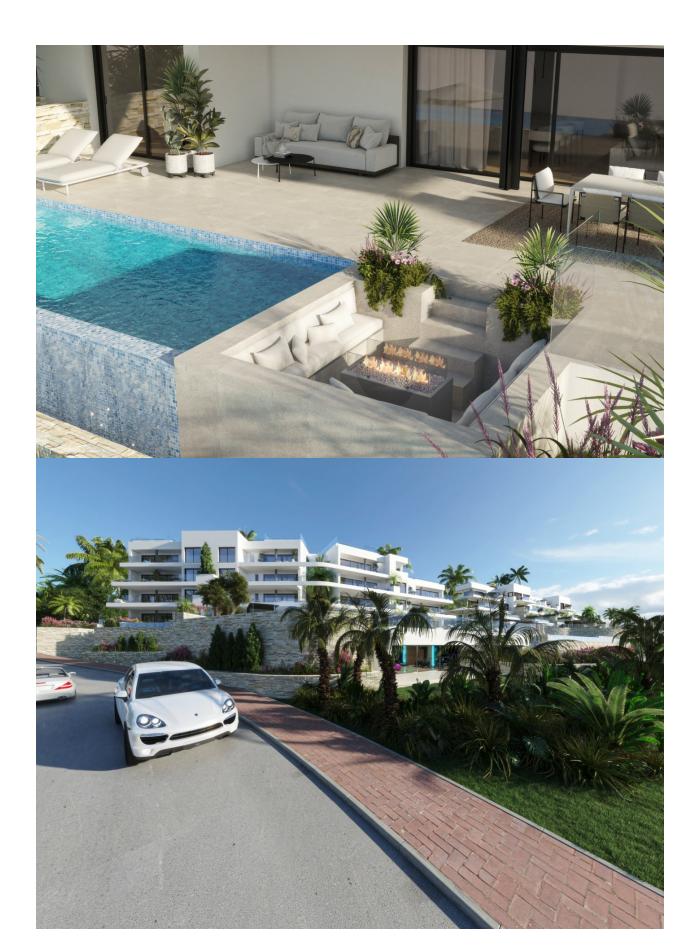

#### **DESCRIPTION**

NEW BUILD RESIDENTIAL COMPLEX IN LAS COLINAS GOLF New Build developments consists of 15 luxury apartments with huge terrases overlooking the surrounding natural green area. We have made a combinations of modern and traditional Mediterranean Arheitecture. Our idea from the beginning has been to make the apartments, with a material description inclutding amongst others, underfloor heating with water, quooker tap, air renewal system, sound reducing ceilings, laquered kitchens, smart home system and much more. When taking the privileged location and views into consideration we believe that complex offers the ideal conditions to meet the criteria of clients with exquisite taste. The ground floor consists of 4 apartments: 3 apartments with 3 bedrooms, 3 bathrooms and a guest toilet and 1 apartment with 2 bedrooms and 2 bathrooms. All apartments on the ground floor have big terraces as well as a private swimming pool. On Las Colinas Golf [amp;] Country Club you will furthermore find a wide variaty of amenities for the property owners such as tennis, padel-tennis, fitness, massage, golf, trekking and much more. Inside Las Colinas Golf [amp;] Country Club