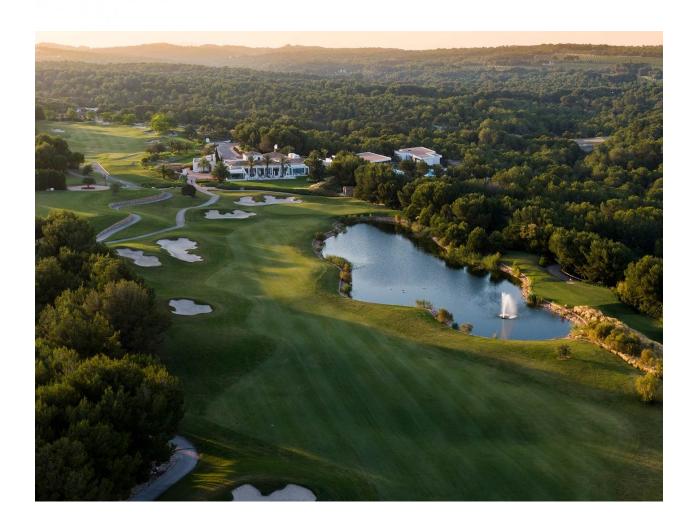

#### **DESCRIPTION**

NEW BUILD RESIDENTIAL COMPLEX IN LAS COLINAS GOLF New Build developments consists of 15 luxury apartments with huge terrases overlooking the surrounding natural green area. We have made a combinations of modern and traditional Mediterranean Arheitecture. Our idea from the beginning has been to make the apartments, with a material description inclutding amongst others, underfloor heating with water, quooker tap, air renewal system, sound reducing ceilings, laquered kitchens, smart home system and much more. When taking the privileged location and views into consideration we believe that complex offers the ideal conditions to meet the criteria of clients with exquisite taste. The ground floor consists of 4 apartments: 3 apartments with 3 bedrooms, 3 bathrooms and a guest toilet and 1 apartment with 2 bedrooms and 2 bathrooms. All apartments on the ground floor have big terraces as well as a private swimming pool. On Las Colinas Golf [amp;] Country Club you will furthermore find a wide variaty of amenities for the property owners such as tennis, padel-tennis, fitness, massage, golf, trekking and much more. Inside Las Colinas Golf [amp;] Country Club

you will also find a number of restaurants as well as a minimarket with fresh baked bread and much more. You will enjoy 200,000 square meters of beautiful Mediterranean landscapes and you will be able to make scenic walks through the lush indigenous, native flora and the extensive fields of orange and lemon groves. Complex located 40 minutes from Alicante airport and 1 hour Murcia - Corvera airport.