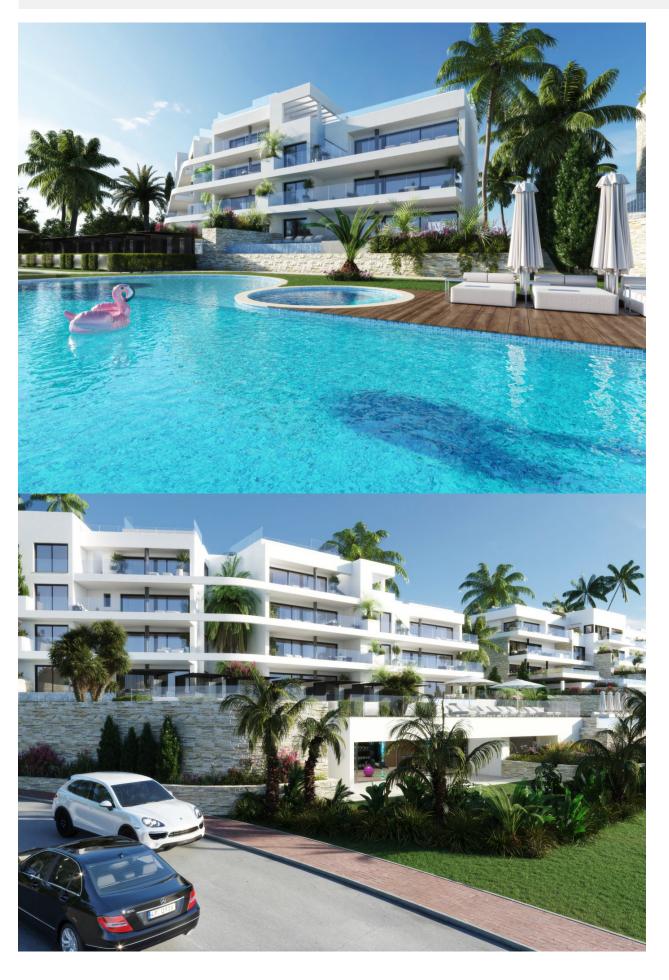

#### **DESCRIPTION**

NEW BUILD RESIDENTIAL COMPLEX IN LAS COLINAS GOLF New Build developments consists of 15 luxury apartments with huge terrases overlooking the surrounding natural green area. We have made a combinations of modern and traditional Mediterranean Arheitecture. Our idea from the beginning has been to make the apartments, with a material description inclutding amongst others, underfloor heating with water, quooker tap, air renewal system, sound reducing ceilings, laquered kitchens, smart home system and much more. When taking the privileged location and views into consideration we believe that complex offers the ideal conditions to meet the criteria of clients with exquisite taste. The ground floor consists of 4 apartments: 3 apartments with 3 bedrooms, 3 bathrooms and a guest toilet and 1 apartment with 2 bedrooms and 2 bathrooms. All apartments on the ground floor have big terraces as well as a private swimming pool. On Las Colinas Golf [amp;] Country Club you will furthermore find a wide variaty of amenities for the property owners such as tennis, padel-tennis, fitness, massage, golf, trekking and much more. Inside Las Colinas Golf [amp;] Country Club

you will also find a number of restaurants as well as a minimarket with fresh baked bread and much more. You will enjoy 200,000 square meters of beautiful Mediterranean landscapes and you will be able to make scenic walks through the lush indigenous, native flora and the extensive fields of orange and lemon groves. Complex located 40 minutes from Alicante airport and 1 hour Murcia - Corvera airport.