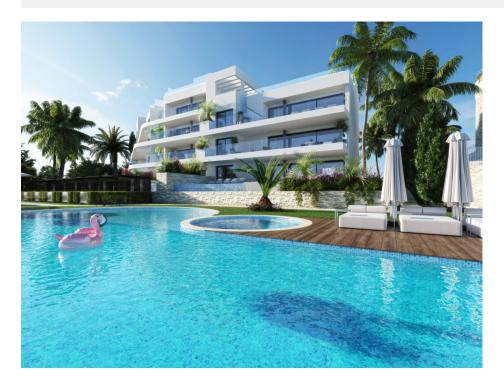

#### **DESCRIPTION**

NEW BUILD RESIDENTIAL COMPLEX IN LAS COLINAS GOLF New Build developments consists of 15 luxury apartments with huge terrases overlooking the surrounding natural green area. We have made a combinations of modern and traditional Mediterranean Arheitecture. Our idea from the beginning has been to make the apartments, with a material description inclutding amongst others, underfloor heating with water, quooker tap, air renewal system, sound reducing ceilings, laquered kitchens, smart home system and much more. When taking the privileged location and views into consideration we believe that complex offers the ideal conditions to meet the criteria of clients with exquisite taste. The ground floor consists of 4 apartments: 3 apartments with 3 bedrooms, 3 bathrooms and a guest toilet and 1 apartment with 2 bedrooms and 2 bathrooms. All apartments on the ground floor have big terraces as well as a private swimming pool. On Las Colinas Golf [amp;] Country Club you will furthermore find a wide variaty of amenities for the property owners such as tennis, padel-tennis, fitness, massage, golf, trekking and much more. Inside Las Colinas Golf [amp;] Country Club

## **VIEWS**

• Panoramic views

# GARDEN AND TERRACES

- Open terrace Private garden