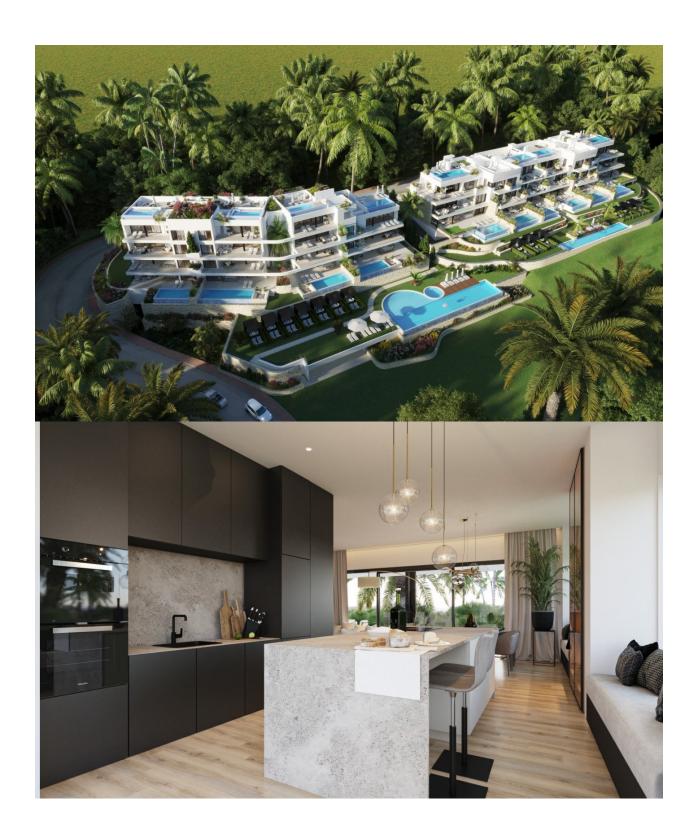

#### **DESCRIPTION**

NEW BUILD RESIDENTIAL COMPLEX IN LAS COLINAS GOLF New Build developments consists of 15 luxury apartments with huge terrases overlooking the surrounding natural green area. We have made a combinations of modern and traditional Mediterranean Arheitecture. Our idea from the beginning has been to make the apartments, with a material description inclutding amongst others, underfloor heating with water, quooker tap, air renewal system, sound reducing ceilings, laquered kitchens, smart home system and much more. When taking the privileged location and views into consideration we believe that complex offers the ideal conditions to meet the criteria of clients with exquisite taste. The ground floor consists of 4 apartments: 3 apartments with 3 bedrooms, 3 bathrooms and a guest toilet and 1 apartment with 2 bedrooms and 2 bathrooms. All apartments on the ground floor have big terraces as well as a private swimming pool. On Las Colinas Golf [amp;] Country Club you will furthermore find a wide variaty of amenities for the property owners such as tennis, padel-tennis, fitness, massage, golf, trekking and much more. Inside Las Colinas Golf [amp;] Country Club

you will also find a number of restaurants as well as a minimarket with fresh baked bread and much more. You will enjoy 200,000 square meters of beautiful Mediterranean landscapes and you will be able to make scenic walks through the lush indigenous, native flora and the extensive fields of orange and lemon groves. Complex located 40 minutes from Alicante airport and 1 hour Murcia - Corvera airport.