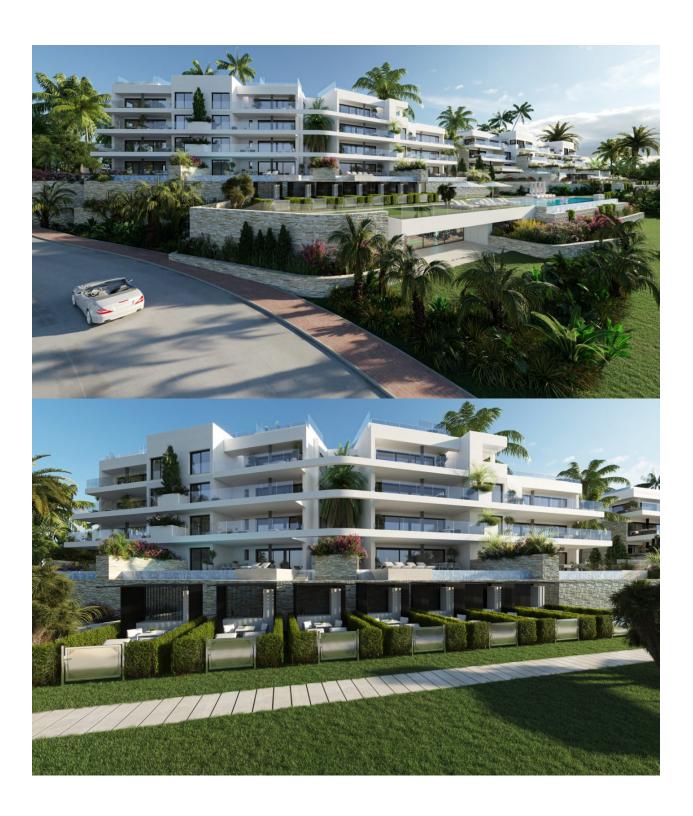

#### **DESCRIPTION**

NEW BUILD RESIDENTIAL COMPLEX IN LAS COLINAS GOLF New Build developments consists of 15 luxury apartments with huge terrases overlooking the surrounding natural green area. We have made a combinations of modern and traditional Mediterranean Arheitecture. Our idea from the beginning has been to make the apartments, with a material description inclutding amongst others, underfloor heating with water, quooker tap, air renewal system, sound reducing ceilings, laquered kitchens, smart home system and much more. When taking the privileged location and views into consideration we believe that complex offers the ideal conditions to meet the criteria of clients with exquisite taste. The ground floor consists of 4 apartments: 3 apartments with 3 bedrooms, 3 bathrooms and a guest toilet and 1 apartment with 2 bedrooms and 2 bathrooms. All apartments on the ground floor have big terraces as well as a private swimming pool. On Las Colinas Golf [amp;] Country Club you will furthermore find a wide variaty of amenities for the property owners such as tennis, padel-tennis, fitness, massage, golf, trekking and much more. Inside Las Colinas Golf [amp;] Country Club

you will also find a number of restaurants as well as a minimarket with fresh baked bread and much more. You will enjoy 200,000 square meters of beautiful Mediterranean landscapes and you will be able to make scenic walks through the lush indigenous, native flora and the extensive fields of orange and lemon groves. Complex located 40 minutes from Alicante airport and 1 hour Murcia - Corvera airport.