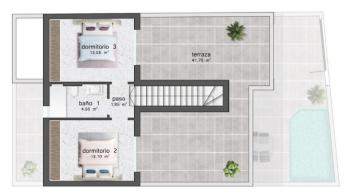

# PROPERTY GALLERY

PLANTA PRIMERA

| CUADRO DE SUPERFICIES |          |           |           |  |
|-----------------------|----------|-----------|-----------|--|
| Planta                | Uso      | S. Útil   | S. Const. |  |
| Baja                  | Vivienda | 78.60 m2  | 94.55 m2  |  |
|                       | Terraza  | 25.50 m2  | 25.50 m2  |  |
|                       | Patio    | 7.05 m2   | 7.05 m2   |  |
|                       | Piscina  | 10.00 m2  | 10.00 m2  |  |
| Primera               | Vivienda | 33.40 m2  | 42.06 m2  |  |
|                       | Terraza  | 41.75 m2  | 41.75 m2  |  |
|                       | Total m2 | 196.30 m2 | 220.91 m2 |  |

PLANTA BAJA

| CUADRO DE SUPERFICIES |          |          |                      |  |
|-----------------------|----------|----------|----------------------|--|
| Planta                | Uso      | S. Útil  | S. Const.            |  |
| Baja                  | Vivienda | 78.60 m2 | 94.55 m2             |  |
|                       | Terraza  | 25.50 m2 | 25.50 m <sup>2</sup> |  |
|                       | Patio    | 7.05 m2  | 7.05 m <sup>2</sup>  |  |
|                       | Piscina  | 10.00 m2 | 10.00 m <sup>2</sup> |  |
| Primera               | Vivienda | 33.40 m2 | 42.06 m <sup>2</sup> |  |
|                       | Terraza  | 41.75 m2 | 41.75 m <sup>2</sup> |  |
|                       | ierraza  | 41.75 m2 | 41.                  |  |

Total m2 196.30 m2 220.91 m2

"OUR EXPERIENCE IS YOUR GUARANTEE"