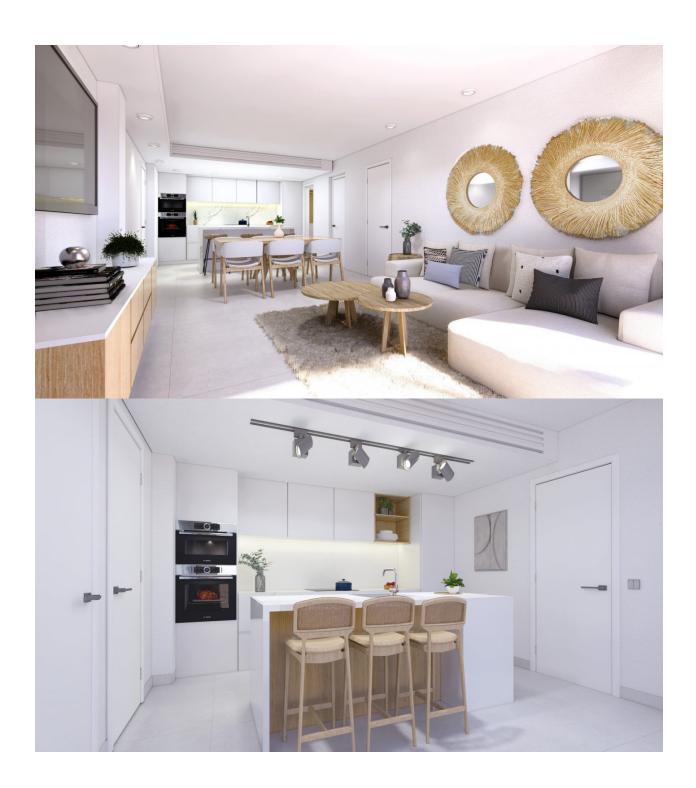

### **DESCRIPTION**

NEW BUILD TOWNHOUSES IN PILAR DE LA HORADADA New Build exclusive residential of modern townhouses and bungalow apartments in Pilar de la Horadada. New Build townhouses with 3 bedrooms 3 bedrooms. The living space consists of a large open plan living / dining room and fully equipped kitchen with large sliding doors incorporating the outside space. The bedrooms have plenty of space, a built-in wardrobes. The bathrooms are fully furnished and equipped with shower screens, cabinets and mirrors with pleasant low-level LED and mirror lighting and underfloor heating. All homes have a private parking space. Pilar de la Horadada is a typical Spanish village in the most southern part of the Costa Blanca. The large main street has supermarkets, lots of shops, restaurants and bars and some lovely squares. The beautiful beaches of Torre de la Horadada and Mil Palmeras with fine sand promenade is just 5 minutes away. The airports of Corvera (Murcia) and Alicante are respectively 40 and 55 minutes away