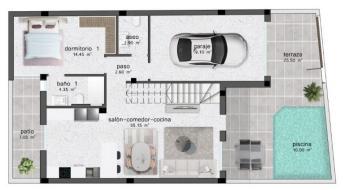

# PROPERTY GALLERY

PLANTA PRIMERA

| CUADRO DE SUPERFICIES |          |           |           |  |
|-----------------------|----------|-----------|-----------|--|
| Planta                | Uso      | S. Útil   | S. Const. |  |
| Baja                  | Vivienda | 78.60 m2  | 94.55 m2  |  |
|                       | Terraza  | 25.50 m2  | 25.50 m2  |  |
|                       | Patio    | 7.05 m2   | 7.05 m2   |  |
|                       | Piscina  | 10.00 m2  | 10.00 m2  |  |
| Primera               | Vivienda | 33.40 m2  | 42.06 m2  |  |
|                       | Terraza  | 41.75 m2  | 41.75 m2  |  |
|                       | Total m2 | 196.30 m2 | 220.91 m2 |  |

PLANTA BAJA

| CUADRO DE SUPERFICIES |          |          |                      |  |
|-----------------------|----------|----------|----------------------|--|
| Planta                | Uso      | S. Útil  | S. Const.            |  |
| Baja                  | Vivienda | 78.60 m2 | 94.55 m2             |  |
|                       | Terraza  | 25.50 m2 | 25.50 m <sup>2</sup> |  |
|                       | Patio    | 7.05 m2  | 7.05 m <sup>2</sup>  |  |
|                       | Piscina  | 10.00 m2 | 10.00 m <sup>2</sup> |  |
| Primera               | Vivienda | 33.40 m2 | 42.06 m <sup>2</sup> |  |
|                       | Terraza  | 41.75 m2 | 41.75 m <sup>2</sup> |  |
|                       | ierraza  | 41.75 m2 | 41.                  |  |

Total m2 196.30 m2 220.91 m2

"OUR EXPERIENCE IS YOUR GUARANTEE"