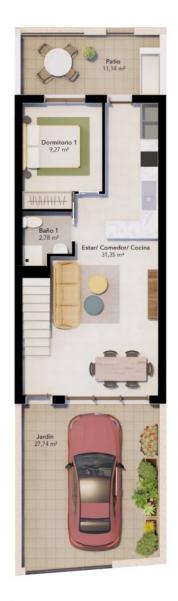

### **DESCRIPTION**

NEW BUILD TOWNHOUSES IN PILAR DE LA HORADADA New Build modern townhouses built in a quiet part of Pilar de la Horadada with proximity to everything you need. Townhouses has 3 bedrooms, 2 bathrooms, open plan kitchen, living room with direct access to the cozy pool area, terrace at the back with parking space, terrace and large roof solarium. Pilar de la Horadada is a typical Spanish village in the most southern part of the Costa Blanca. The large main street has supermarkets, lots of shops, restaurants and bars and some lovely squares. The beautiful beaches of Torre de la Horadada and Mil Palmeras with fine sand promenade is just 5 minutes away. The airports of Corvera (Murcia) and Alicante are respectively 40 and 55 minutes away.

## **EXTRA**

• Reinforced door

SOLARIUM

PLANTA BAJA GROUND FLOOR

VIVIENDA 29 D

PLANTA BAJA **52,22 m²** PLANTA PRIMERA **40,32 m²** 

TOTAL CONSTRUIDO 92,54 m²

"OUR EXPERIENCE IS YOUR GUARANTEE"