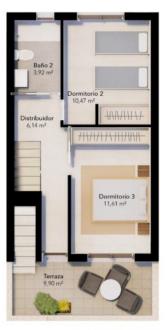

### **DESCRIPTION**

NEW BUILD TOWNHOUSES IN PILAR DE LA HORADADA New Build modern townhouses built in a quiet part of Pilar de la Horadada with proximity to everything you need. Townhouses has 3 bedrooms, 2 bathrooms, open plan kitchen, living room with direct access to the cozy pool area, terrace at the back with parking space, terrace and large roof solarium. Pilar de la Horadada is a typical Spanish village in the most southern part of the Costa Blanca. The large main street has supermarkets, lots of shops, restaurants and bars and some lovely squares. The beautiful beaches of Torre de la Horadada and Mil Palmeras with fine sand promenade is just 5 minutes away. The airports of Corvera (Murcia) and Alicante are respectively 40 and 55 minutes away.

## **EXTRA**

• Reinforced door

SOLARIUM

PLANTA BAJA GROUND FLOOR

VIVIENDA 29 D

PLANTA BAJA **52,22 m²** PLANTA PRIMERA **40,32 m²** 

TOTAL CONSTRUIDO 92,54 m²

"OUR EXPERIENCE IS YOUR GUARANTEE"