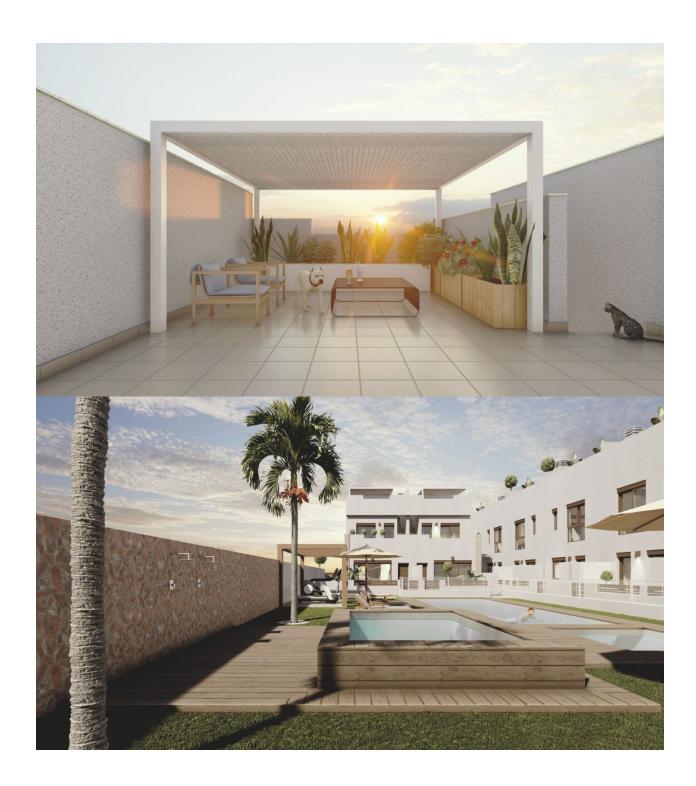

### **DESCRIPTION**

NEW BUILD TOWNHOUSES IN PILAR DE LA HORADADA New Build modern townhouses built in a quiet part of Pilar de la Horadada with proximity to everything you need. Townhouses has 3 bedrooms, 2 bathrooms, open plan kitchen, living room with direct access to the cozy pool area, terrace at the back with parking space, terrace and large roof solarium. Pilar de la Horadada is a typical Spanish village in the most southern part of the Costa Blanca. The large main street has supermarkets, lots of shops, restaurants and bars and some lovely squares. The beautiful beaches of Torre de la Horadada and Mil Palmeras with fine sand promenade is just 5 minutes away. The airports of Corvera (Murcia) and Alicante are respectively 40 and 55 minutes away.

### **GARDEN AND TERRACES**

- Open terrace Private garden