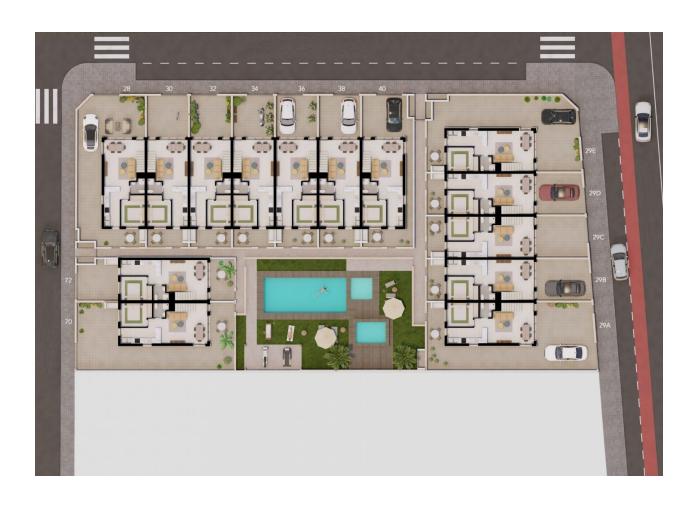

### **DESCRIPTION**

NEW BUILD TOWNHOUSES IN PILAR DE LA HORADADA New Build modern townhouses built in a quiet part of Pilar de la Horadada with proximity to everything you need. Townhouses has 3 bedrooms, 2 bathrooms, open plan kitchen, living room with direct access to the cozy pool area, terrace at the back with parking space, terrace and large roof solarium. Pilar de la Horadada is a typical Spanish village in the most southern part of the Costa Blanca. The large main street has supermarkets, lots of shops, restaurants and bars and some lovely squares. The beautiful beaches of Torre de la Horadada and Mil Palmeras with fine sand promenade is just 5 minutes away. The airports of Corvera (Murcia) and Alicante are respectively 40 and 55 minutes away.