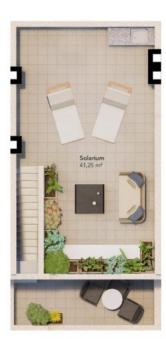

### **DESCRIPTION**

NEW BUILD TOWNHOUSES IN PILAR DE LA HORADADA New Build modern townhouses built in a quiet part of Pilar de la Horadada with proximity to everything you need. Townhouses has 3 bedrooms, 2 bathrooms, open plan kitchen, living room with direct access to the cozy pool area, terrace at the back with parking space, terrace and large roof solarium. Pilar de la Horadada is a typical Spanish village in the most southern part of the Costa Blanca. The large main street has supermarkets, lots of shops, restaurants and bars and some lovely squares. The beautiful beaches of Torre de la Horadada and Mil Palmeras with fine sand promenade is just 5 minutes away. The airports of Corvera (Murcia) and Alicante are respectively 40 and 55 minutes away.

## **EXTRA**

• Reinforced door

SOLARIUM

PLANTA BAJA GROUND FLOOR

VIVIENDA 29 D

PLANTA BAJA **52,22 m²** PLANTA PRIMERA **40,32 m²** 

TOTAL CONSTRUIDO 92,54 m²

"OUR EXPERIENCE IS YOUR GUARANTEE"