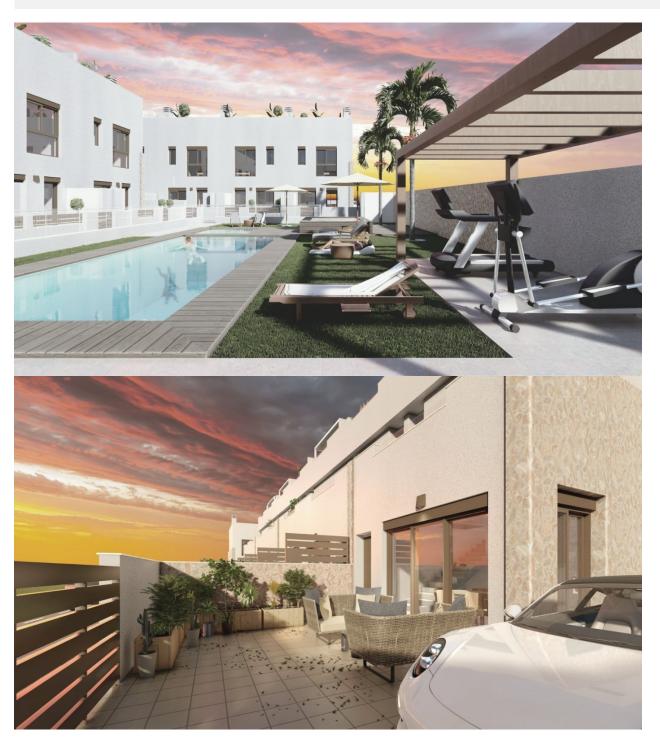

### **DESCRIPTION**

NEW BUILD TOWNHOUSES IN PILAR DE LA HORADADA New Build modern townhouses built in a quiet part of Pilar de la Horadada with proximity to everything you need. Townhouses has 3 bedrooms, 2 bathrooms, open plan kitchen, living room with direct access to the cozy pool area, terrace at the back with parking space, terrace and large roof solarium. Pilar de la Horadada is a typical Spanish village in the most southern part of the Costa Blanca. The large main street has supermarkets, lots of shops, restaurants and bars and some lovely squares. The beautiful beaches of Torre de la Horadada and Mil Palmeras with fine sand promenade is just 5 minutes away. The airports of Corvera (Murcia) and Alicante are respectively 40 and 55 minutes away.

### **GARDEN AND TERRACES**

- Open terrace Private garden