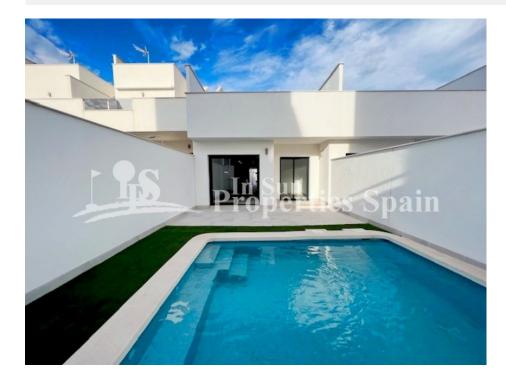

### DESCRIPTION

"READY TO MOVE IN "KEY IN HAND, NEW BUILD TOWNHOUSE IN PILAR DE LA HORADADA - with private garden and solarium. This beautiful townhouse is built over 1 floor and consists of 2 bedrooms, 2 bathrooms, open plan kitchen with lounge area, 10m2 terrace, 73m2 solarium, private parking and a large 154m2 private garden, allowing space for a private pool at an additional cost. Pilar de la Horadada is a typical Spanish village in the most southern part of the Costa Blanca. The large main street has supermarkets, lots of shops, restaurants and bars and some lovely squares. Pilar de Horadada has a wonderful stretch of blue flag beaches with fine sand and clear waters covering four kilometers and is popular with sailing and water sport enthusiasts. Only a five-minute drive and you will find the beautiful beaches of Torre de la Horadada and Mil Palmeras. From the centre of Pilar de la Horadada to the beaches of Torre de la Horadada is the car-free green strip "La Rambla" the total route is approximately 3 kilometers long and can be done on foot, by bicycle or on skates. One of the most characteristic bridges is over La Rambla, "El Puente del Beso" (the bridge of the kiss). This bridge is designed to connect two parts of Pilar de la Horadada. Only 8.2km away between San Javier and San Pedro del Pinatar, is Dos Mares shopping centre, and the major shopping centres of Murcia and Cartagena are also both under an hour's drive away. Further towards the Orihuela Costa, only a 15-minute journey you will find "La Zenia Boulevard" the largest shopping centre in the Alicante region. In addition to the original established Golf courses on the Orihuela Costa Villamartin, Las Ramblas, Real Campoamor and Las Colinas approximately 14km away, Pilar de la Horadada is also well served with the excellent course Lo Romero only 4.2km drive. Nearest Airports: Murcia Corvera Airport 35 minutes (46km) and Alicante Airport 50 minutes (77km)

- Open terrace
- FencedStone walls
- Private garden
- Built in wardrobes
- Reinforced door
- Double glazed windows
- Storage room