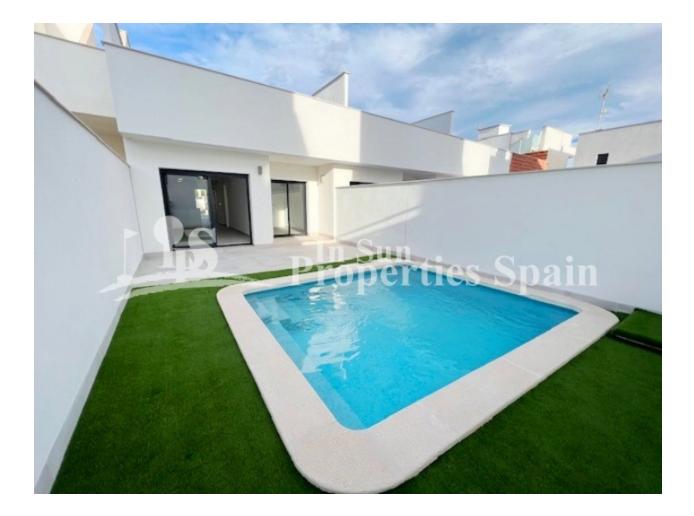

### DESCRIPTION

"READY TO MOVE IN "KEY IN HAND, NEW BUILD TOWNHOUSE IN PILAR DE LA HORADADA - with private garden and solarium. This beautiful townhouse is built over 1 floor and consists of 2 bedrooms, 2 bathrooms, open plan kitchen with lounge area, 10m2 terrace, 73m2 solarium, private parking and a large 154m2 private garden, allowing space for a private pool at an additional cost. Pilar de la Horadada is a typical Spanish village in the most southern part of the Costa Blanca. The large main street has supermarkets, lots of shops, restaurants and bars and some lovely squares. Pilar de Horadada has a wonderful stretch of blue flag beaches with fine sand and clear waters covering four kilometers and is popular with sailing and water sport enthusiasts. Only a five-minute drive and you will find the beautiful beaches of Torre de la Horadada and Mil Palmeras. From the centre of Pilar de la Horadada to the beaches of Torre de la Horadada is the car-free green strip "La Rambla" the total route is approximately 3 kilometers long and can be done on foot, by bicycle or on skates. One of the most characteristic bridges is over La Rambla, "El Puente del Beso" (the bridge of the kiss). This bridge is designed to connect two parts of Pilar de la Horadada. Only 8.2km away between San Javier and San Pedro del Pinatar, is Dos Mares shopping centre, and the major shopping centres of Murcia and Cartagena are also both under an hour's drive away. Further towards the Orihuela Costa, only a 15-minute journey you will find "La Zenia Boulevard" the largest shopping centre in the Alicante region. In addition to the original established Golf courses on the Orihuela Costa Villamartin, Las Ramblas, Real Campoamor and Las Colinas approximately 14km away, Pilar de la Horadada is also well served with the excellent course Lo Romero only 4.2km drive. Nearest Airports: Murcia Corvera Airport 35 minutes (46km) and Alicante Airport 50 minutes (77km)

- Open terrace
- FencedStone walls
- Private garden
- Built in wardrobes
- Reinforced door
- Double glazed windows
- Storage room