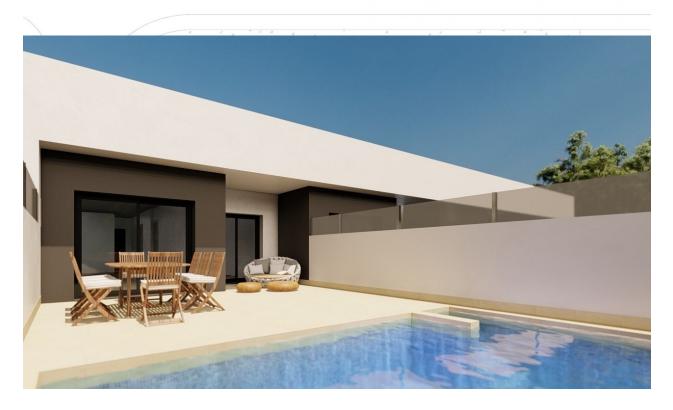

### DESCRIPTION

"READY TO MOVE IN "KEY IN HAND, NEW BUILD TOWNHOUSE IN PILAR DE LA HORADADA - with private garden and solarium. This beautiful townhouse is built over 1 floor and consists of 2 bedrooms, 2 bathrooms, open plan kitchen with lounge area, 10m2 terrace, 73m2 solarium, private parking and a large 154m2 private garden, allowing space for a private pool at an additional cost. Pilar de la Horadada is a typical Spanish village in the most southern part of the Costa Blanca. The large main street has supermarkets, lots of shops, restaurants and bars and some lovely squares. Pilar de Horadada has a wonderful stretch of blue flag beaches with fine sand and clear waters covering four kilometers and is popular with sailing and water sport enthusiasts. Only a five-minute drive and you will find the beautiful beaches of Torre de la Horadada and Mil Palmeras. From the centre of Pilar de la Horadada to the beaches of Torre de la Horadada is the car-free green strip "La Rambla" the total route is approximately 3 kilometers long and can be done on foot, by bicycle or on skates. One of the most characteristic bridges is over La Rambla, "El Puente del Beso" (the bridge of the kiss). This bridge is designed to connect two parts of Pilar de la Horadada. Only 8.2km away between San Javier and San Pedro del Pinatar, is Dos Mares shopping centre, and the major shopping centres of Murcia and Cartagena are also both under an hour's drive away. Further towards the Orihuela Costa, only a 15-minute journey you will find "La Zenia Boulevard" the largest shopping centre in the Alicante region. In addition to the original established Golf courses on the Orihuela Costa Villamartin, Las Ramblas, Real Campoamor and Las Colinas approximately 14km away, Pilar de la Horadada is also well served with the excellent course Lo Romero only 4.2km drive. Nearest Airports: Murcia Corvera Airport 35 minutes (46km) and Alicante Airport 50 minutes (77km)

- Open terrace
- FencedStone walls
- Private garden
- Built in wardrobes
- Reinforced door
- Double glazed windows
- Storage room