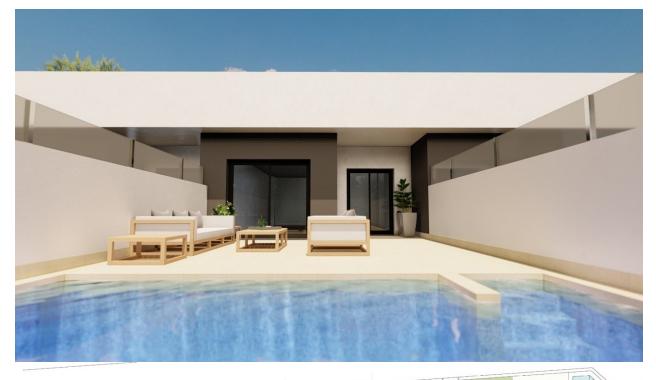

### DESCRIPTION

"READY TO MOVE IN "KEY IN HAND, NEW BUILD TOWNHOUSE IN PILAR DE LA HORADADA - with private garden and solarium. This beautiful townhouse is built over 1 floor and consists of 2 bedrooms, 2 bathrooms, open plan kitchen with lounge area, 10m2 terrace, 73m2 solarium, private parking and a large 154m2 private garden, allowing space for a private pool at an additional cost. Pilar de la Horadada is a typical Spanish village in the most southern part of the Costa Blanca. The large main street has supermarkets, lots of shops, restaurants and bars and some lovely squares. Pilar de Horadada has a wonderful stretch of blue flag beaches with fine sand and clear waters covering four kilometers and is popular with sailing and water sport enthusiasts. Only a five-minute drive and you will find the beautiful beaches of Torre de la Horadada and Mil Palmeras. From the centre of Pilar de la Horadada to the beaches of Torre de la Horadada is the car-free green strip "La Rambla" the total route is approximately 3 kilometers long and can be done on foot, by bicycle or on skates. One of the most characteristic bridges is over La Rambla, "El Puente del Beso" (the bridge of the kiss). This bridge is designed to connect two parts of Pilar de la Horadada. Only 8.2km away between San Javier and San Pedro del Pinatar, is Dos Mares shopping centre, and the major shopping centres of Murcia and Cartagena are also both under an hour's drive away. Further towards the Orihuela Costa, only a 15-minute journey you will find "La Zenia Boulevard" the largest shopping centre in the Alicante region. In addition to the original established Golf courses on the Orihuela Costa Villamartin, Las Ramblas, Real Campoamor and Las Colinas approximately 14km away, Pilar de la Horadada is also well served with the excellent course Lo Romero only 4.2km drive. Nearest Airports: Murcia Corvera Airport 35 minutes (46km) and Alicante Airport 50 minutes (77km)

- Open terrace
- FencedStone walls
- Private garden
- Built in wardrobes
- Reinforced door
- Double glazed windows
- Storage room