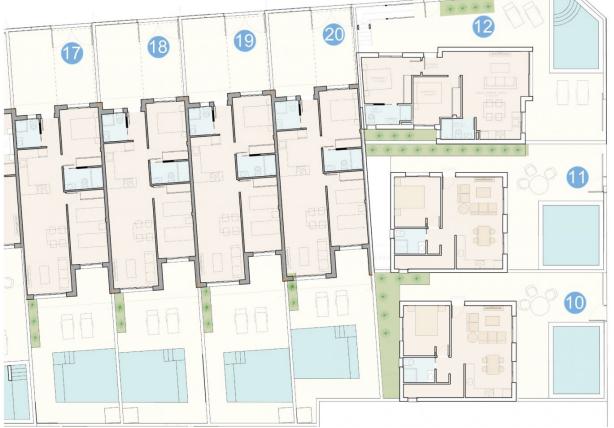

### DESCRIPTION

"READY TO MOVE IN "KEY IN HAND, NEW BUILD TOWNHOUSE IN PILAR DE LA HORADADA - with private garden and solarium. This beautiful townhouse is built over 1 floor and consists of 2 bedrooms, 2 bathrooms, open plan kitchen with lounge area, 10m2 terrace, 73m2 solarium, private parking and a large 154m2 private garden, allowing space for a private pool at an additional cost. Pilar de la Horadada is a typical Spanish village in the most southern part of the Costa Blanca. The large main street has supermarkets, lots of shops, restaurants and bars and some lovely squares. Pilar de Horadada has a wonderful stretch of blue flag beaches with fine sand and clear waters covering four kilometers and is popular with sailing and water sport enthusiasts. Only a five-minute drive and you will find the beautiful beaches of Torre de la Horadada and Mil Palmeras. From the centre of Pilar de la Horadada to the beaches of Torre de la Horadada is the car-free green strip "La Rambla" the total route is approximately 3 kilometers long and can be done on foot, by bicycle or on skates. One of the most characteristic bridges is over La Rambla, "El Puente del Beso" (the bridge of the kiss). This bridge is designed to connect two parts of Pilar de la Horadada. Only 8.2km away between San Javier and San Pedro del Pinatar, is Dos Mares shopping centre, and the major shopping centres of Murcia and Cartagena are also both under an hour's drive away. Further towards the Orihuela Costa, only a 15-minute journey you will find "La Zenia Boulevard" the largest shopping centre in the Alicante region. In addition to the original established Golf courses on the Orihuela Costa Villamartin, Las Ramblas, Real Campoamor and Las Colinas approximately 14km away, Pilar de la Horadada is also well served with the excellent course Lo Romero only 4.2km drive. Nearest Airports: Murcia Corvera Airport 35 minutes (46km) and Alicante Airport 50 minutes (77km)