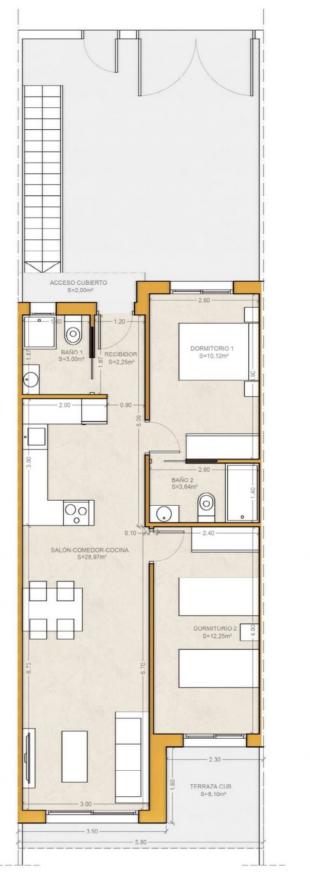

#### PILAR DE LA HORADADA (PUEBLO)

| INFO              |                                     |  |
|-------------------|-------------------------------------|--|
| PRICE:            | 219.900 €                           |  |
| PROPERTY<br>TYPE: | Townhouse                           |  |
| CITY:             | Pilar De La<br>Horadada<br>(Pueblo) |  |
| BEDROOMS:         | 2                                   |  |
| Bathrooms:        | 2                                   |  |
| Build ( m2 ):     | 68                                  |  |
| Plot ( m2 ):      | 154                                 |  |
| Terrace ( m2 ):   | 83                                  |  |
| Year:             |                                     |  |
| Floor:            | 2                                   |  |
| Old price         | -                                   |  |

### DESCRIPTION

"READY TO MOVE IN "KEY IN HAND, NEW BUILD TOWNHOUSE IN PILAR DE LA HORADADA - with private garden and solarium. This beautiful townhouse is built over 1 floor and consists of 2 bedrooms, 2 bathrooms, open plan kitchen with lounge area, 10m2 terrace, 73m2 solarium, private parking and a large 154m2 private garden, allowing space for a private pool at an additional cost. Pilar de la Horadada is a typical Spanish village in the most southern part of the Costa Blanca. The large main street has supermarkets, lots of shops, restaurants and bars and some lovely squares. Pilar de Horadada has a wonderful stretch of blue flag beaches with fine sand and clear waters covering four kilometers and is popular with sailing and water sport enthusiasts. Only a five-minute drive and you will find the beautiful beaches of Torre de la Horadada and Mil Palmeras. From the centre of Pilar de la Horadada to the beaches of Torre de la Horadada is the car-free green strip "La Rambla" the total route is approximately 3 kilometers long and can be done on foot, by bicycle or on skates. One of the most characteristic bridges is over La Rambla, "El Puente del Beso" (the bridge of the kiss). This bridge is designed to connect two parts of Pilar de la Horadada. Only 8.2km away between San Javier and San Pedro del Pinatar, is Dos Mares shopping centre, and the major shopping centres of Murcia and Cartagena are also both under an hour's drive away. Further towards the Orihuela Costa, only a 15-minute journey you will find "La Zenia Boulevard" the largest shopping centre in the Alicante region. In addition to the original established Golf courses on the Orihuela Costa Villamartin, Las Ramblas, Real Campoamor and Las Colinas approximately 14km away, Pilar de la Horadada is also well served with the excellent course Lo Romero only 4.2km drive. Nearest Airports: Murcia Corvera Airport 35 minutes (46km) and Alicante Airport 50 minutes (77km)