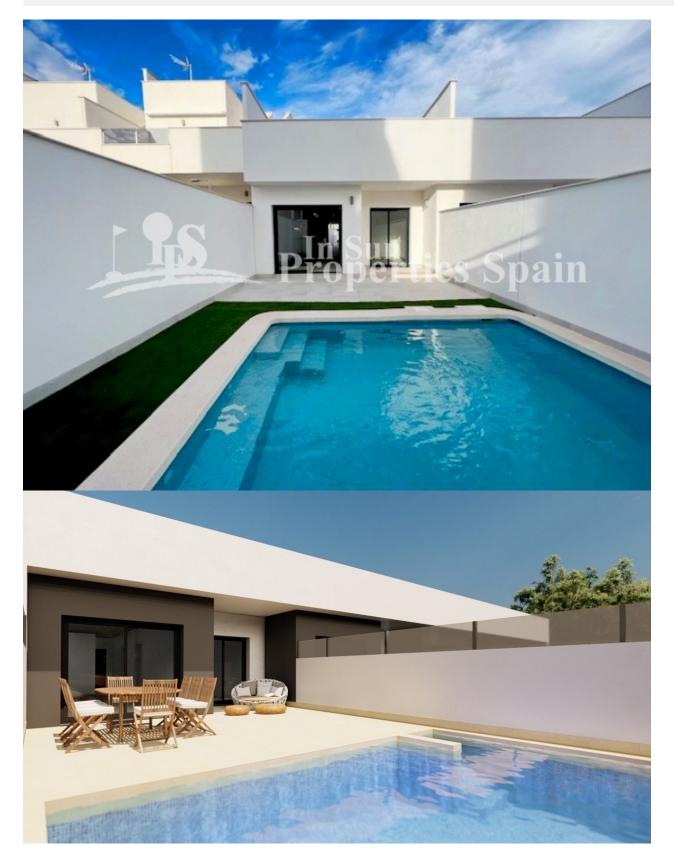

### DESCRIPTION

"READY TO MOVE IN "KEY IN HAND, NEW BUILD TOWNHOUSE IN PILAR DE LA HORADADA - with private garden and solarium. This beautiful townhouse is built over 1 floor and consists of 2 bedrooms, 2 bathrooms, open plan kitchen with lounge area, 10m2 terrace, 73m2 solarium, private parking and a large 154m2 private garden, allowing space for a private pool at an additional cost. Pilar de la Horadada is a typical Spanish village in the most southern part of the Costa Blanca. The large main street has supermarkets, lots of shops, restaurants and bars and some lovely squares. Pilar de Horadada has a wonderful stretch of blue flag beaches with fine sand and clear waters covering four kilometers and is popular with sailing and water sport enthusiasts. Only a five-minute drive and you will find the beautiful beaches of Torre de la Horadada and Mil Palmeras. From the centre of Pilar de la Horadada to the beaches of Torre de la Horadada is the car-free green strip "La Rambla" the total route is approximately 3 kilometers long and can be done on foot, by bicycle or on skates. One of the most characteristic bridges is over La Rambla, "El Puente del Beso" (the bridge of the kiss). This bridge is designed to connect two parts of Pilar de la Horadada. Only 8.2km away between San Javier and San Pedro del Pinatar, is Dos Mares shopping centre, and the major shopping centres of Murcia and Cartagena are also both under an hour's drive away. Further towards the Orihuela Costa, only a 15-minute journey you will find "La Zenia Boulevard" the largest shopping centre in the Alicante region. In addition to the original established Golf courses on the Orihuela Costa Villamartin, Las Ramblas, Real Campoamor and Las Colinas approximately 14km away, Pilar de la Horadada is also well served with the excellent course Lo Romero only 4.2km drive. Nearest Airports: Murcia Corvera Airport 35 minutes (46km) and Alicante Airport 50 minutes (77km)

- Open terrace
- FencedStone walls
- Private garden
- Built in wardrobes
- Reinforced door
- Double glazed windows
- Storage room