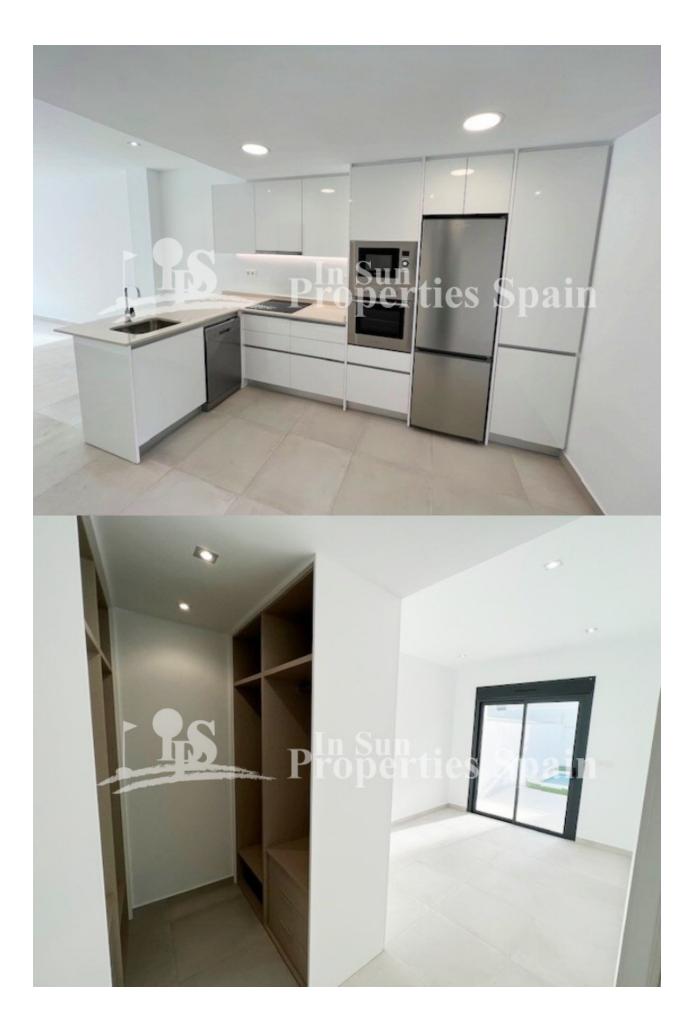

### DESCRIPTION

"READY TO MOVE IN "KEY IN HAND, NEW BUILD TOWNHOUSE IN PILAR DE LA HORADADA - with private garden and solarium. This beautiful townhouse is built over 1 floor and consists of 2 bedrooms, 2 bathrooms, open plan kitchen with lounge area, 10m2 terrace, 73m2 solarium, private parking and a large 154m2 private garden, allowing space for a private pool at an additional cost. Pilar de la Horadada is a typical Spanish village in the most southern part of the Costa Blanca. The large main street has supermarkets, lots of shops, restaurants and bars and some lovely squares. Pilar de Horadada has a wonderful stretch of blue flag beaches with fine sand and clear waters covering four kilometers and is popular with sailing and water sport enthusiasts. Only a five-minute drive and you will find the beautiful beaches of Torre de la Horadada and Mil Palmeras. From the centre of Pilar de la Horadada to the beaches of Torre de la Horadada is the car-free green strip "La Rambla" the total route is approximately 3 kilometers long and can be done on foot, by bicycle or on skates. One of the most characteristic bridges is over La Rambla, "El Puente del Beso" (the bridge of the kiss). This bridge is designed to connect two parts of Pilar de la Horadada. Only 8.2km away between San Javier and San Pedro del Pinatar, is Dos Mares shopping centre, and the major shopping centres of Murcia and Cartagena are also both under an hour's drive away. Further towards the Orihuela Costa, only a 15-minute journey you will find "La Zenia Boulevard" the largest shopping centre in the Alicante region. In addition to the original established Golf courses on the Orihuela Costa Villamartin, Las Ramblas, Real Campoamor and Las Colinas approximately 14km away, Pilar de la Horadada is also well served with the excellent course Lo Romero only 4.2km drive. Nearest Airports: Murcia Corvera Airport 35 minutes (46km) and Alicante Airport 50 minutes (77km)

## ENERGETIC CERTIFIED

| STYLE                                         | VIEWS              | AIRCONDITIONING         | DISTANCE TO :                                                                         |
|-----------------------------------------------|--------------------|-------------------------|---------------------------------------------------------------------------------------|
| <ul><li>Modern</li><li>Contemporary</li></ul> | Panoramic views    | Central airconditioning | Beach : 4 Km                                                                          |
|                                               |                    |                         | Town center : 50 m                                                                    |
| ORIENTATION                                   | PARKING            | FLOARING                | KITCHEN                                                                               |
| South west                                    | Parking no Cars: 1 | Tile floors             | <ul><li> Open kitchen</li><li> Equipped kitchen</li><li> Granite countertop</li></ul> |
| GARDEN AND<br>TERRACES                        | EXTRA              |                         |                                                                                       |
|                                               |                    |                         |                                                                                       |

- Open terrace
- FencedStone walls
- Private garden
- Built in wardrobes
- Reinforced door
- Double glazed windows
- Storage room