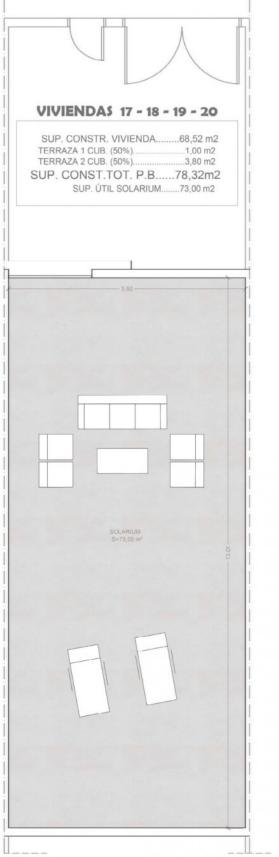

#### PILAR DE LA HORADADA (PUEBLO)

| INFO              |                                     |  |
|-------------------|-------------------------------------|--|
| PRICE:            | 219.900 €                           |  |
| PROPERTY<br>TYPE: | Townhouse                           |  |
| CITY:             | Pilar De La<br>Horadada<br>(Pueblo) |  |
| BEDROOMS:         | 2                                   |  |
| Bathrooms:        | 2                                   |  |
| Build ( m2 ):     | 68                                  |  |
| Plot ( m2 ):      | 154                                 |  |
| Terrace ( m2 ):   | 83                                  |  |
| Year:             |                                     |  |
| Floor:            | 2                                   |  |
| Old price         | -                                   |  |

### DESCRIPTION

"READY TO MOVE IN "KEY IN HAND, NEW BUILD TOWNHOUSE IN PILAR DE LA HORADADA - with private garden and solarium. This beautiful townhouse is built over 1 floor and consists of 2 bedrooms, 2 bathrooms, open plan kitchen with lounge area, 10m2 terrace, 73m2 solarium, private parking and a large 154m2 private garden, allowing space for a private pool at an additional cost. Pilar de la Horadada is a typical Spanish village in the most southern part of the Costa Blanca. The large main street has supermarkets, lots of shops, restaurants and bars and some lovely squares. Pilar de Horadada has a wonderful stretch of blue flag beaches with fine sand and clear waters covering four kilometers and is popular with sailing and water sport enthusiasts. Only a five-minute drive and you will find the beautiful beaches of Torre de la Horadada and Mil Palmeras. From the centre of Pilar de la Horadada to the beaches of Torre de la Horadada is the car-free green strip "La Rambla" the total route is approximately 3 kilometers long and can be done on foot, by bicycle or on skates. One of the most characteristic bridges is over La Rambla, "El Puente del Beso" (the bridge of the kiss). This bridge is designed to connect two parts of Pilar de la Horadada. Only 8.2km away between San Javier and San Pedro del Pinatar, is Dos Mares shopping centre, and the major shopping centres of Murcia and Cartagena are also both under an hour's drive away. Further towards the Orihuela Costa, only a 15-minute journey you will find "La Zenia Boulevard" the largest shopping centre in the Alicante region. In addition to the original established Golf courses on the Orihuela Costa Villamartin, Las Ramblas, Real Campoamor and Las Colinas approximately 14km away, Pilar de la Horadada is also well served with the excellent course Lo Romero only 4.2km drive. Nearest Airports: Murcia Corvera Airport 35 minutes (46km) and Alicante Airport 50 minutes (77km)