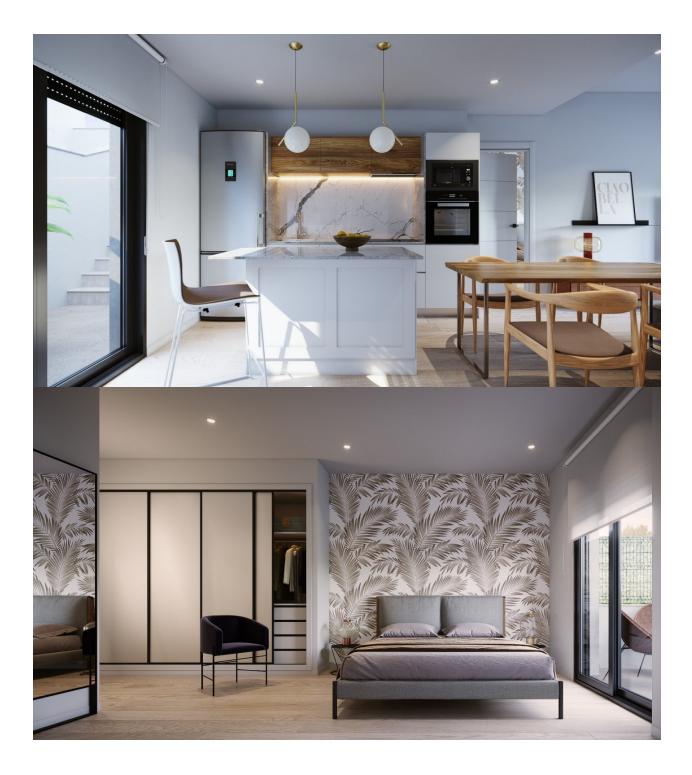

#### DESCRIPTION

FANTASTIC VILLA WITH PRIVATE POOL & GARDEN - CLOSE TO RODA GOLF COURSE This 90m2 consists of 3 bedrooms, 2 fitted bathrooms, 50m2 solarium, open plan fitted kitchen and lounge-dining room, private pool and garden all designed with a contemporary style. The property will meet the highest standards and will be equipped with: Private pool with shower, Solarium with summer kitchen, Terrace areas, Fitted kitchen with fridge freezer, hobs, oven, fan-extractor. Island work zone. Fully fitted bathrooms with vanity unit, mirror and shower screens. Lined fitted wardrobes with drawers.Lighting design inside and outside the house and pre-installation for air conditioning. Located in a Luxury complex of 28 these one level terraced villas are designed to allow you to enjoy all hours of sunshine, every day of the year. The development is in Dolores de Pacheco (Murcia), near Los Alcázares, surrounded by services, parks, sports facilities, near several Golf Courses such as Roda Golf and La Serena Golf, plus being 5 minutes far from beach.