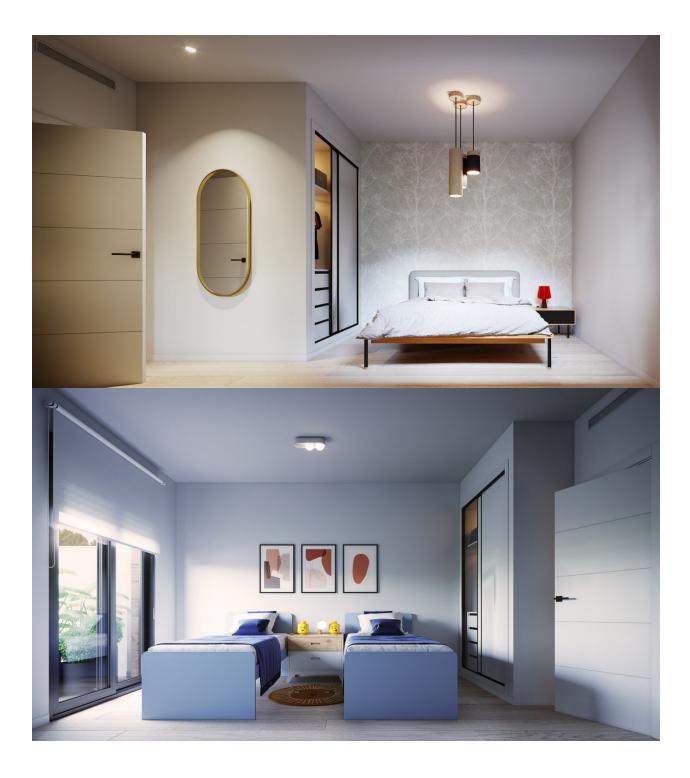

#### DESCRIPTION

FANTASTIC VILLA WITH PRIVATE POOL & GARDEN - CLOSE TO RODA GOLF COURSE This 90m2 consists of 3 bedrooms, 2 fitted bathrooms, 50m2 solarium, open plan fitted kitchen and lounge-dining room, private pool and garden all designed with a contemporary style. The property will meet the highest standards and will be equipped with: Private pool with shower, Solarium with summer kitchen, Terrace areas, Fitted kitchen with fridge freezer, hobs, oven, fan-extractor. Island work zone. Fully fitted bathrooms with vanity unit, mirror and shower screens. Lined fitted wardrobes with drawers.Lighting design inside and outside the house and pre-installation for air conditioning. Located in a Luxury complex of 28 these one level terraced villas are designed to allow you to enjoy all hours of sunshine, every day of the year. The development is in Dolores de Pacheco (Murcia), near Los Alcázares, surrounded by services, parks, sports facilities, near several Golf Courses such as Roda Golf and La Serena Golf, plus being 5 minutes far from beach.