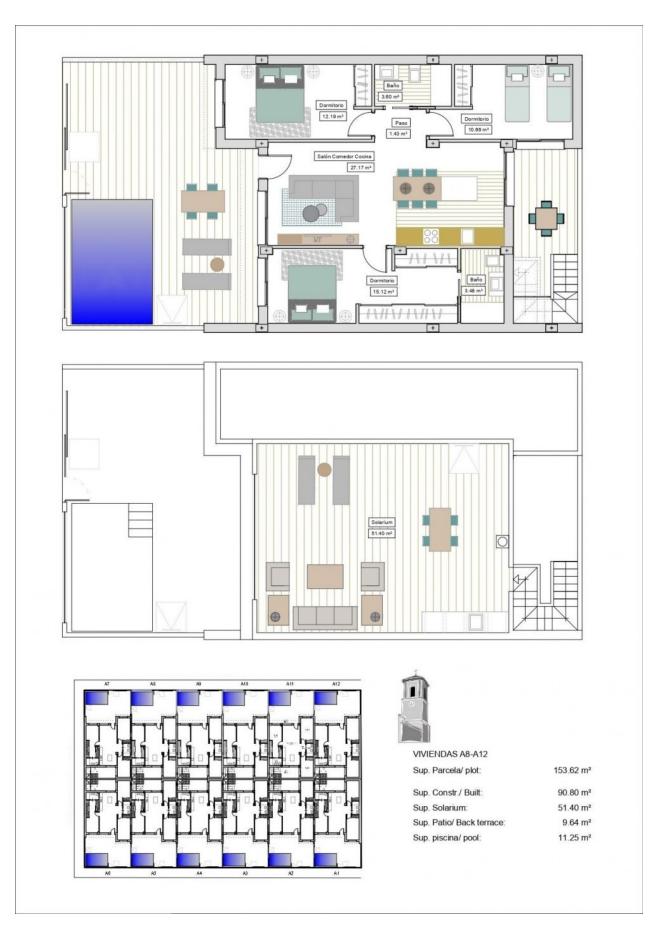

## **COSTA MURCIA (PUEBLO)**

| INFO              |                          |
|-------------------|--------------------------|
| PRICE:            | 264.000 €                |
| PROPERTY<br>TYPE: | Townhouse                |
| CITY:             | Costa Murcia<br>(Pueblo) |
| BEDROOMS:         | 3                        |
| Bathrooms:        | 2                        |
| Build ( m2 ):     | 90                       |
| Plot ( m2 ):      | 170                      |
| Terrace ( m2 ):   | 50                       |
| Year:             |                          |
| Floor:            | 1                        |
| Old price         | -                        |

#### DESCRIPTION

FANTASTIC VILLA WITH PRIVATE POOL & GARDEN - CLOSE TO RODA GOLF COURSE This 90m2 consists of 3 bedrooms, 2 fitted bathrooms, 50m2 solarium, open plan fitted kitchen and lounge-dining room, private pool and garden all designed with a contemporary style. The property will meet the highest standards and will be equipped with: Private pool with shower, Solarium with summer kitchen, Terrace areas, Fitted kitchen with fridge freezer, hobs, oven, fan-extractor. Island work zone. Fully fitted bathrooms with vanity unit, mirror and shower screens. Lined fitted wardrobes with drawers.Lighting design inside and outside the house and pre-installation for air conditioning. Located in a Luxury complex of 28 these one level terraced villas are designed to allow you to enjoy all hours of sunshine, every day of the year. The development is in Dolores de Pacheco (Murcia), near Los Alcázares, surrounded by services, parks, sports facilities, near several Golf Courses such as Roda Golf and La Serena Golf, plus being 5 minutes far from beach.