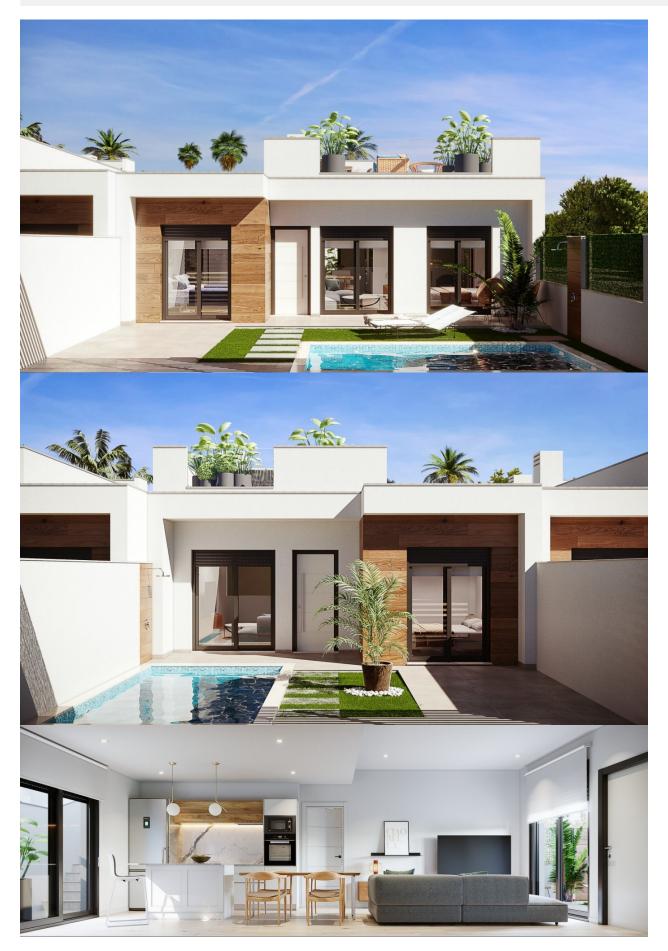

#### DESCRIPTION

FANTASTIC VILLA WITH PRIVATE POOL & GARDEN - CLOSE TO RODA GOLF COURSE This 90m2 consists of 3 bedrooms, 2 fitted bathrooms, 50m2 solarium, open plan fitted kitchen and lounge-dining room, private pool and garden all designed with a contemporary style. The property will meet the highest standards and will be equipped with: Private pool with shower, Solarium with summer kitchen, Terrace areas, Fitted kitchen with fridge freezer, hobs, oven, fan-extractor. Island work zone. Fully fitted bathrooms with vanity unit, mirror and shower screens. Lined fitted wardrobes with drawers.Lighting design inside and outside the house and pre-installation for air conditioning. Located in a Luxury complex of 28 these one level terraced villas are designed to allow you to enjoy all hours of sunshine, every day of the year. The development is in Dolores de Pacheco (Murcia), near Los Alcázares, surrounded by services, parks, sports facilities, near several Golf Courses such as Roda Golf and La Serena Golf, plus being 5 minutes far from beach.