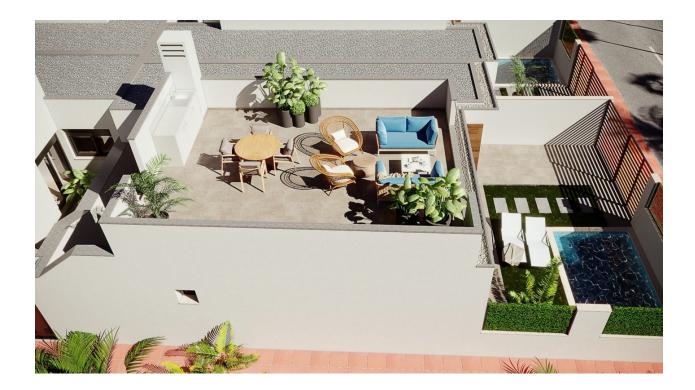

#### DESCRIPTION

FANTASTIC VILLA WITH PRIVATE POOL & GARDEN - CLOSE TO RODA GOLF COURSE This 90m2 consists of 3 bedrooms, 2 fitted bathrooms, 50m2 solarium, open plan fitted kitchen and lounge-dining room, private pool and garden all designed with a contemporary style. The property will meet the highest standards and will be equipped with: Private pool with shower, Solarium with summer kitchen, Terrace areas, Fitted kitchen with fridge freezer, hobs, oven, fan-extractor. Island work zone. Fully fitted bathrooms with vanity unit, mirror and shower screens. Lined fitted wardrobes with drawers.Lighting design inside and outside the house and pre-installation for air conditioning. Located in a Luxury complex of 28 these one level terraced villas are designed to allow you to enjoy all hours of sunshine, every day of the year. The development is in Dolores de Pacheco (Murcia), near Los Alcázares, surrounded by services, parks, sports facilities, near several Golf Courses such as Roda Golf and La Serena Golf, plus being 5 minutes far from beach.