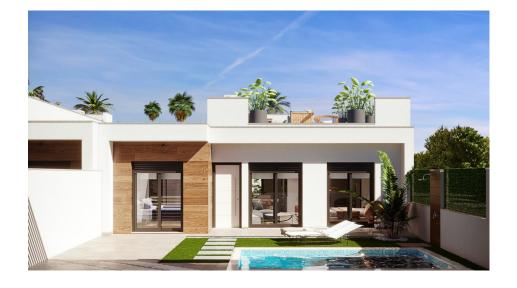

#### DESCRIPTION

FANTASTIC VILLA WITH PRIVATE POOL & GARDEN - CLOSE TO RODA GOLF COURSE This 90m2 consists of 3 bedrooms, 2 fitted bathrooms, 50m2 solarium, open plan fitted kitchen and lounge-dining room, private pool and garden all designed with a contemporary style. The property will meet the highest standards and will be equipped with: Private pool with shower, Solarium with summer kitchen, Terrace areas, Fitted kitchen with fridge freezer, hobs, oven, fan-extractor. Island work zone. Fully fitted bathrooms with vanity unit, mirror and shower screens. Lined fitted wardrobes with drawers.Lighting design inside and outside the house and pre-installation for air conditioning. Located in a Luxury complex of 28 these one level terraced villas are designed to allow you to enjoy all hours of sunshine, every day of the year. The development is in Dolores de Pacheco (Murcia), near Los Alcázares, surrounded by services, parks, sports facilities, near several Golf Courses such as Roda Golf and La Serena Golf, plus being 5 minutes far from beach.