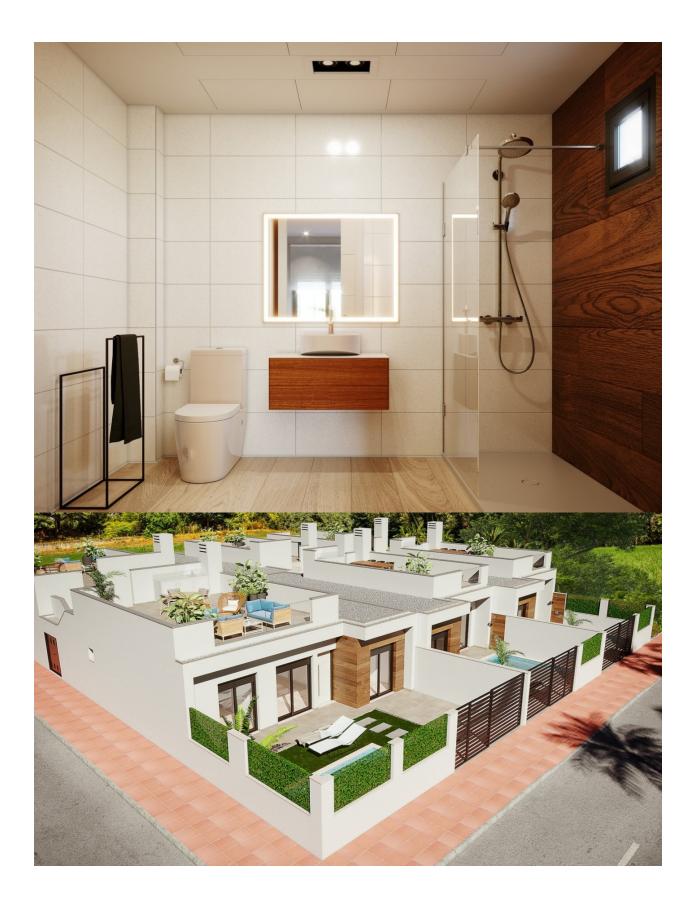

#### DESCRIPTION

FANTASTIC VILLA WITH PRIVATE POOL & GARDEN - CLOSE TO RODA GOLF COURSE This 90m2 consists of 3 bedrooms, 2 fitted bathrooms, 50m2 solarium, open plan fitted kitchen and lounge-dining room, private pool and garden all designed with a contemporary style. The property will meet the highest standards and will be equipped with: Private pool with shower, Solarium with summer kitchen, Terrace areas, Fitted kitchen with fridge freezer, hobs, oven, fan-extractor. Island work zone. Fully fitted bathrooms with vanity unit, mirror and shower screens. Lined fitted wardrobes with drawers.Lighting design inside and outside the house and pre-installation for air conditioning. Located in a Luxury complex of 28 these one level terraced villas are designed to allow you to enjoy all hours of sunshine, every day of the year. The development is in Dolores de Pacheco (Murcia), near Los Alcázares, surrounded by services, parks, sports facilities, near several Golf Courses such as Roda Golf and La Serena Golf, plus being 5 minutes far from beach.