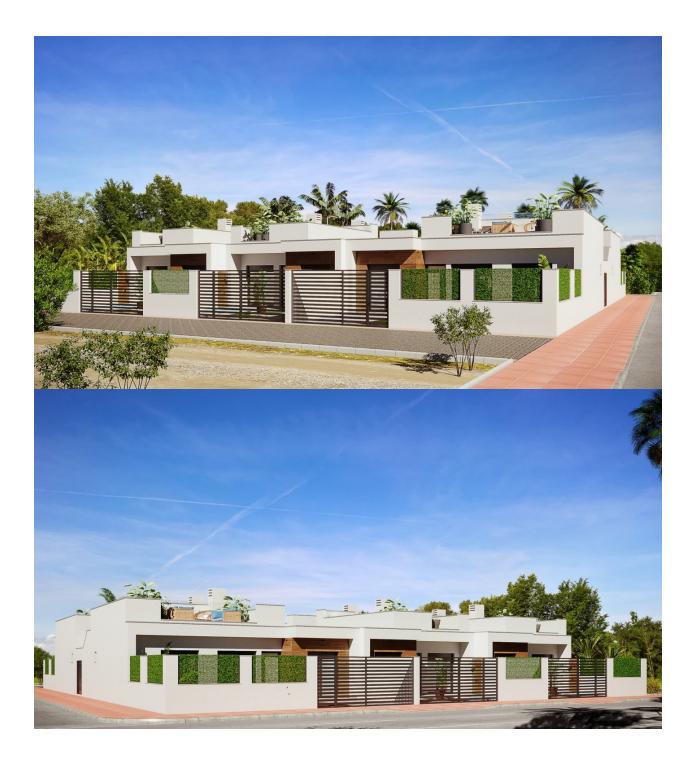

#### DESCRIPTION

FANTASTIC VILLA WITH PRIVATE POOL & GARDEN - CLOSE TO RODA GOLF COURSE This 90m2 consists of 3 bedrooms, 2 fitted bathrooms, 50m2 solarium, open plan fitted kitchen and lounge-dining room, private pool and garden all designed with a contemporary style. The property will meet the highest standards and will be equipped with: Private pool with shower, Solarium with summer kitchen, Terrace areas, Fitted kitchen with fridge freezer, hobs, oven, fan-extractor. Island work zone. Fully fitted bathrooms with vanity unit, mirror and shower screens. Lined fitted wardrobes with drawers.Lighting design inside and outside the house and pre-installation for air conditioning. Located in a Luxury complex of 28 these one level terraced villas are designed to allow you to enjoy all hours of sunshine, every day of the year. The development is in Dolores de Pacheco (Murcia), near Los Alcázares, surrounded by services, parks, sports facilities, near several Golf Courses such as Roda Golf and La Serena Golf, plus being 5 minutes far from beach.