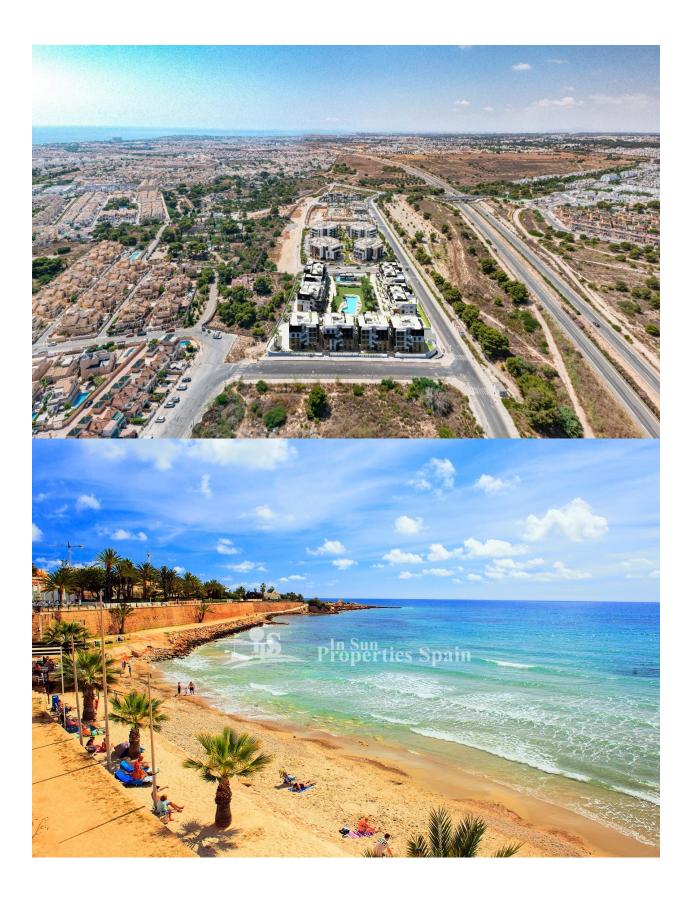

### **DESCRIPTION**

MAGNIFICENT NEW BUILD APARTMENT PENTHOUSE IN LOS ALTOS, ORIHUELA COSTA with communal pool and luxury facilities.

\*\*SPECIAL PROMOTION\*\* ALL INCLUDED !! FURNITURE - SPOT LIGHTS + ROLLER BLINDS + WHITE GOODS + A/C + HOME APPLIANCES + DECORATION + SMART TV 43" + KITCHENWARE - AND READY TO MOVE IN !! This 75m2 penthouse apartment consists of 2 bedrooms, 2 bathrooms, an open plan kitchen/living room and both a 18m2 terrace and spacious 68m2 solarium. The apartment is supplied with white goods, furniture package, air conditioning installed, furnishings, parking space, storage room and is built to a high quality standard. Set within a beautiful gated community that offers lovely common green areas, a communal pool, sauna, gym, jacuzzi, playground and a petanque court. Los Altos on the Orihuela Costa is situated just south of Torrevieja on the Costa Blanca in Spain. It is only

10 minutes away from the award winning beaches of Orihuela Costa, the largest shopping centre, La Zenia Boulevard or the well-known golf course of Villamartin. Los Altos is only 45 minutes from Alicante Airport, and 50 minutes from Murcia's Corvera Airport.