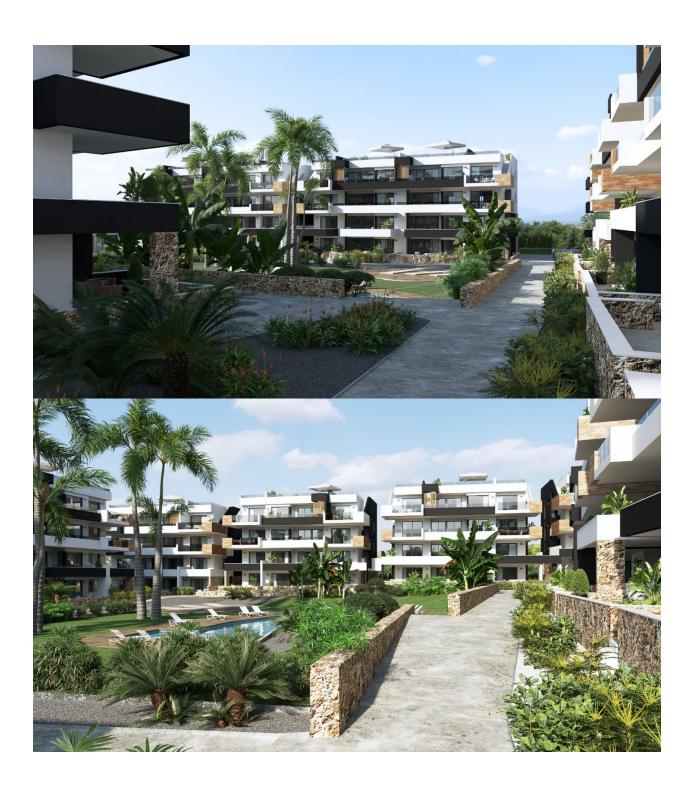

### **DESCRIPTION**

MAGNIFICENT NEW BUILD APARTMENT PENTHOUSE IN LOS ALTOS, ORIHUELA COSTA with communal pool and luxury facilities.

\*\*SPECIAL PROMOTION\*\* ALL INCLUDED !! FURNITURE - SPOT LIGHTS + ROLLER BLINDS + WHITE GOODS + A/C + HOME APPLIANCES + DECORATION + SMART TV 43" + KITCHENWARE - AND READY TO MOVE IN !! This 75m2 penthouse apartment consists of 2 bedrooms, 2 bathrooms, an open plan kitchen/living room and both a 18m2 terrace and spacious 68m2 solarium. The apartment is supplied with white goods, furniture package, air conditioning installed, furnishings, parking space, storage room and is built to a high quality standard. Set within a beautiful gated community that offers lovely common green areas, a communal pool, sauna, gym, jacuzzi, playground and a petanque court. Los Altos on the Orihuela Costa is situated just south of Torrevieja on the Costa Blanca in Spain. It is only

## GARDEN AND **TERRACES**

- Open terrace Play Ground Electric gate Communal Garden