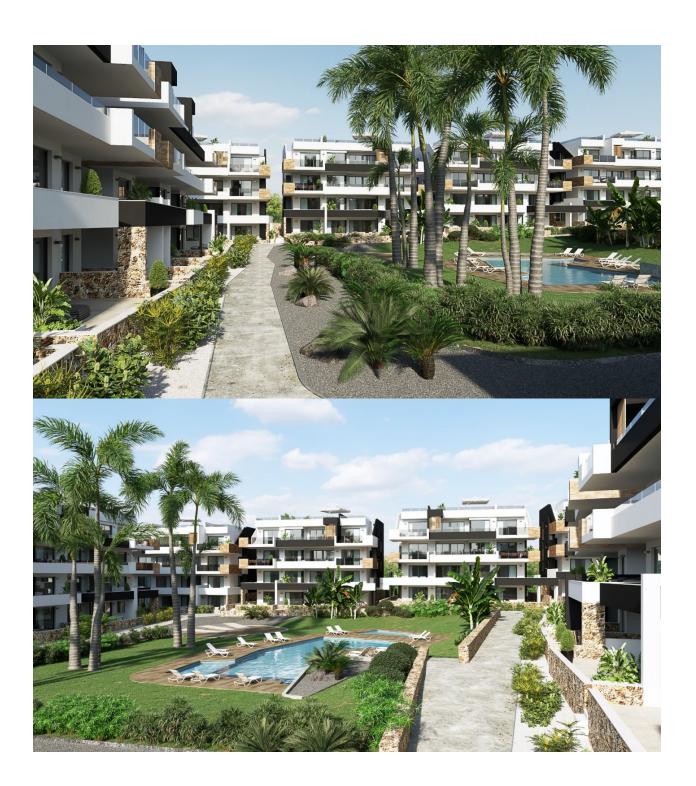

### **DESCRIPTION**

MAGNIFICENT NEW BUILD APARTMENT PENTHOUSE IN LOS ALTOS, ORIHUELA COSTA with communal pool and luxury facilities.

\*\*SPECIAL PROMOTION\*\* ALL INCLUDED !! FURNITURE - SPOT LIGHTS + ROLLER BLINDS + WHITE GOODS + A/C + HOME APPLIANCES + DECORATION + SMART TV 43" + KITCHENWARE - AND READY TO MOVE IN !! This 75m2 penthouse apartment consists of 2 bedrooms, 2 bathrooms, an open plan kitchen/living room and both a 18m2 terrace and spacious 68m2 solarium. The apartment is supplied with white goods, furniture package, air conditioning installed, furnishings, parking space, storage room and is built to a high quality standard. Set within a beautiful gated community that offers lovely common green areas, a communal pool, sauna, gym, jacuzzi, playground and a petanque court. Los Altos on the Orihuela Costa is situated just south of Torrevieja on the Costa Blanca in Spain. It is only

## GARDEN AND **TERRACES**

- Open terrace Play Ground Electric gate Communal Garden