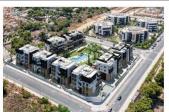

### **DESCRIPTION**

MAGNIFICENT NEW BUILD APARTMENT PENTHOUSE IN LOS ALTOS, ORIHUELA COSTA with communal pool and luxury facilities.

\*\*SPECIAL PROMOTION\*\* ALL INCLUDED !! FURNITURE - SPOT LIGHTS + ROLLER BLINDS + WHITE GOODS + A/C + HOME APPLIANCES + DECORATION + SMART TV 43" + KITCHENWARE - AND READY TO MOVE IN !! This 75m2 penthouse apartment consists of 2 bedrooms, 2 bathrooms, an open plan kitchen/living room and both a 18m2 terrace and spacious 68m2 solarium. The apartment is supplied with white goods, furniture package, air conditioning installed, furnishings, parking space, storage room and is built to a high quality standard. Set within a beautiful gated community that offers lovely common green areas, a communal pool, sauna, gym, jacuzzi, playground and a petanque court. Los Altos on the Orihuela Costa is situated just south of Torrevieja on the Costa Blanca in Spain. It is only

## GARDEN AND **TERRACES**

- Open terrace Play Ground Electric gate Communal Garden