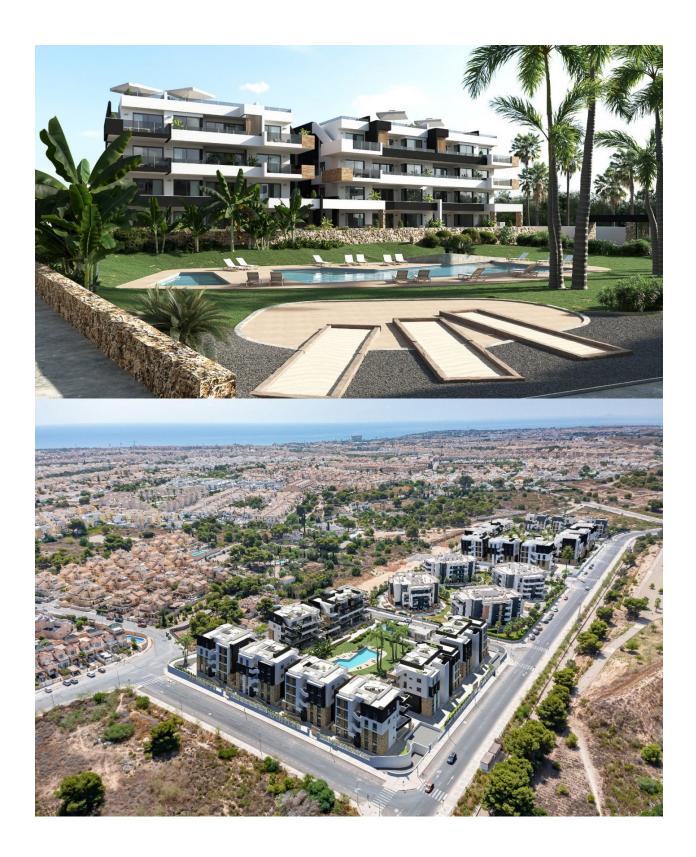

### **DESCRIPTION**

MAGNIFICENT NEW BUILD APARTMENT PENTHOUSE IN LOS ALTOS, ORIHUELA COSTA with communal pool and luxury facilities.

\*\*SPECIAL PROMOTION\*\* ALL INCLUDED !! FURNITURE - SPOT LIGHTS + ROLLER BLINDS + WHITE GOODS + A/C + HOME APPLIANCES + DECORATION + SMART TV 43" + KITCHENWARE - AND READY TO MOVE IN !! This 75m2 penthouse apartment consists of 2 bedrooms, 2 bathrooms, an open plan kitchen/living room and both a 18m2 terrace and spacious 68m2 solarium. The apartment is supplied with white goods, furniture package, air conditioning installed, furnishings, parking space, storage room and is built to a high quality standard. Set within a beautiful gated community that offers lovely common green areas, a communal pool, sauna, gym, jacuzzi, playground and a petanque court. Los Altos on the Orihuela Costa is situated just south of Torrevieja on the Costa Blanca in Spain. It is only

10 minutes away from the award winning beaches of Orihuela Costa, the largest shopping centre, La Zenia Boulevard or the well-known golf course of Villamartin. Los Altos is only 45 minutes from Alicante Airport, and 50 minutes from Murcia's Corvera Airport.