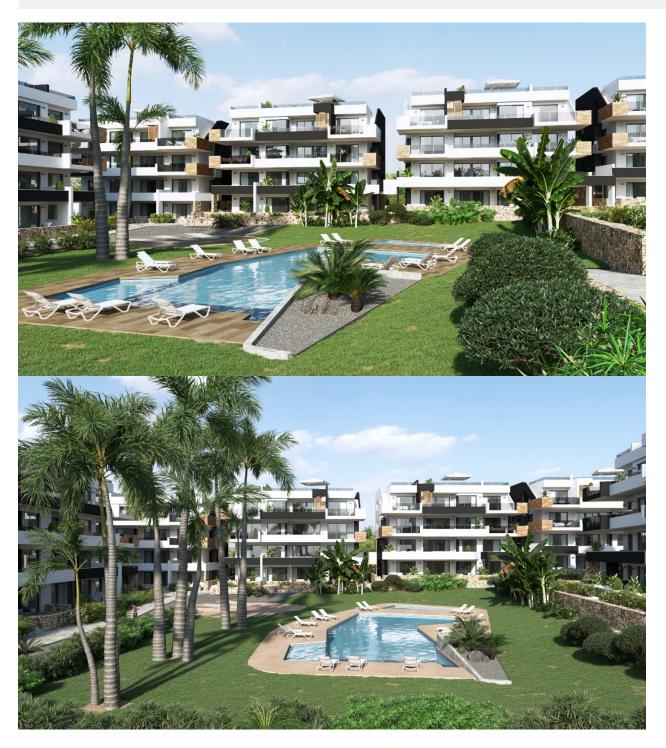

### **DESCRIPTION**

MAGNIFICENT NEW BUILD APARTMENT PENTHOUSE IN LOS ALTOS, ORIHUELA COSTA with communal pool and luxury facilities.

\*\*SPECIAL PROMOTION\*\* ALL INCLUDED !! FURNITURE - SPOT LIGHTS + ROLLER BLINDS + WHITE GOODS + A/C + HOME APPLIANCES + DECORATION + SMART TV 43" + KITCHENWARE - AND READY TO MOVE IN !! This 75m2 penthouse apartment consists of 2 bedrooms, 2 bathrooms, an open plan kitchen/living room and both a 18m2 terrace and spacious 68m2 solarium. The apartment is supplied with white goods, furniture package, air conditioning installed, furnishings, parking space, storage room and is built to a high quality standard. Set within a beautiful gated community that offers lovely common green areas, a communal pool, sauna, gym, jacuzzi, playground and a petanque court. Los Altos on the Orihuela Costa is situated just south of Torrevieja on the Costa Blanca in Spain. It is only

10 minutes away from the award winning beaches of Orihuela Costa, the largest shopping centre, La Zenia Boulevard or the well-known golf course of Villamartin. Los Altos is only 45 minutes from Alicante Airport, and 50 minutes from Murcia's Corvera Airport.