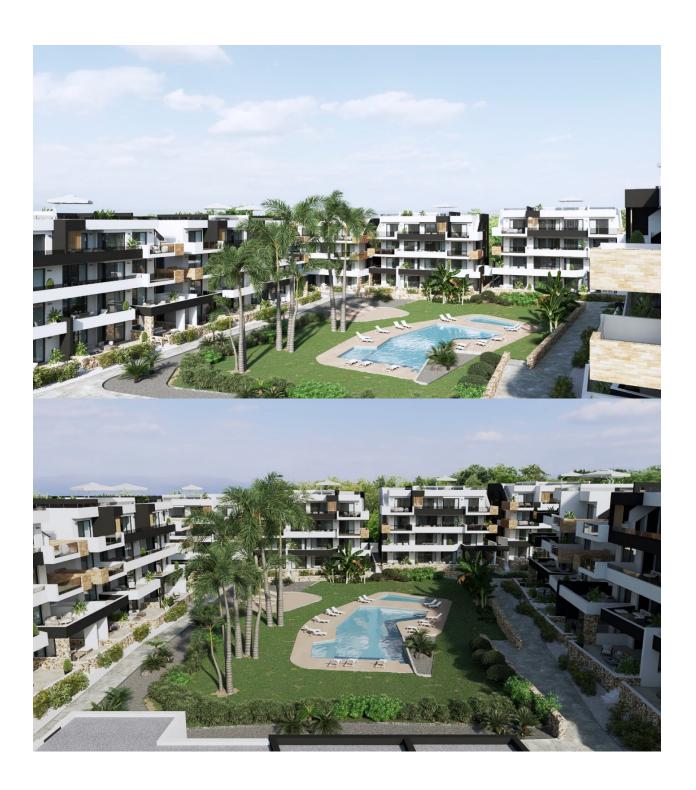

### **DESCRIPTION**

MAGNIFICENT NEW BUILD APARTMENT PENTHOUSE IN LOS ALTOS, ORIHUELA COSTA with communal pool and luxury facilities.

\*\*SPECIAL PROMOTION\*\* ALL INCLUDED !! FURNITURE - SPOT LIGHTS + ROLLER BLINDS + WHITE GOODS + A/C + HOME APPLIANCES + DECORATION + SMART TV 43" + KITCHENWARE - AND READY TO MOVE IN !! This 75m2 penthouse apartment consists of 2 bedrooms, 2 bathrooms, an open plan kitchen/living room and both a 18m2 terrace and spacious 68m2 solarium. The apartment is supplied with white goods, furniture package, air conditioning installed, furnishings, parking space, storage room and is built to a high quality standard. Set within a beautiful gated community that offers lovely common green areas, a communal pool, sauna, gym, jacuzzi, playground and a petanque court. Los Altos on the Orihuela Costa is situated just south of Torrevieja on the Costa Blanca in Spain. It is only

## GARDEN AND **TERRACES**

- Open terrace Play Ground Electric gate Communal Garden