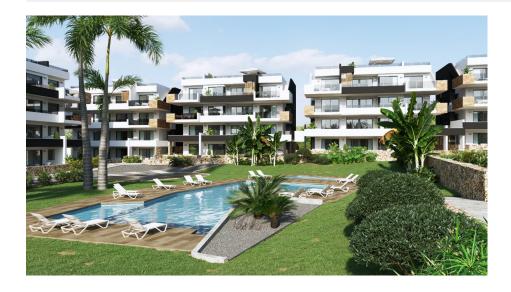

### **DESCRIPTION**

MAGNIFICENT NEW BUILD APARTMENT PENTHOUSE IN LOS ALTOS, ORIHUELA COSTA with communal pool and luxury facilities.

\*\*SPECIAL PROMOTION\*\* ALL INCLUDED !! FURNITURE - SPOT LIGHTS + ROLLER BLINDS + WHITE GOODS + A/C + HOME APPLIANCES + DECORATION + SMART TV 43" + KITCHENWARE - AND READY TO MOVE IN !! This 75m2 penthouse apartment consists of 2 bedrooms, 2 bathrooms, an open plan kitchen/living room and both a 18m2 terrace and spacious 68m2 solarium. The apartment is supplied with white goods, furniture package, air conditioning installed, furnishings, parking space, storage room and is built to a high quality standard. Set within a beautiful gated community that offers lovely common green areas, a communal pool, sauna, gym, jacuzzi, playground and a petanque court. Los Altos on the Orihuela Costa is situated just south of Torrevieja on the Costa Blanca in Spain. It is only

10 minutes away from the award winning beaches of Orihuela Costa, the largest shopping centre, La Zenia Boulevard or the well-known golf course of Villamartin. Los Altos is only 45 minutes from Alicante Airport, and 50 minutes from Murcia's Corvera Airport.

## GARDEN AND **TERRACES**

- Open terrace Play Ground Electric gate Communal Garden