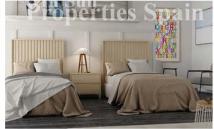

## MAIN BEDROOM / DORMITORIO I 1. Headbord / Cabezal

- Upholstered Base 150x190cm
- Base tapizada 150x190cm Set visco: 150x190cm
- 2xBedside tables / 2xMesitas

- 1. 2xHeadbord / 2xCabezales 2. 2x Bedbase / 2x base tapizada
- 2xMattress 90x190cm + 2xPillows 90cm 2xColchón 90x190cm + 2xAlmohadas 90cm
- Bedside table / Mesita de noche